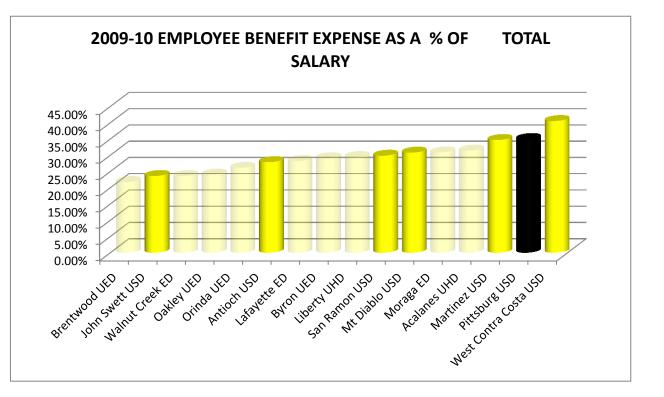

## **KEY ELEMENTS OF THE BUDGET**

• **REVENUE (INCOME)** How Much We Generate

• **EXPENDITURES** How Much We Spend

**RESERVE** How Much is Allocated for Contingencies

The following section provides detailed information regarding the District's sources of revenue, categories of expenditure, and level of reserve.