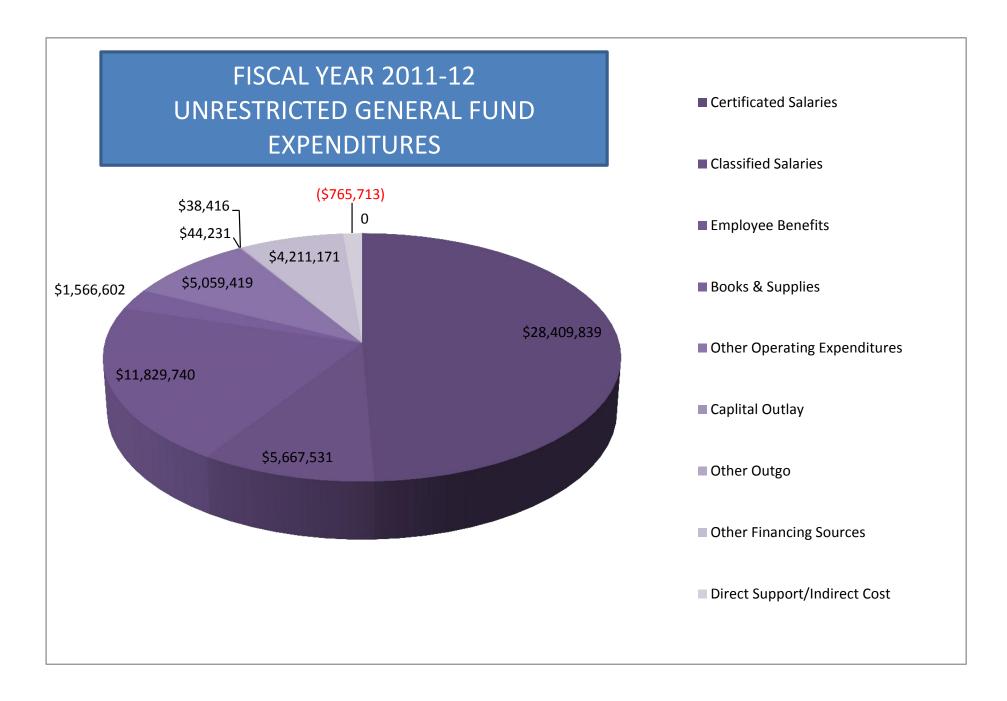

#### PITTSBURG UNIFIED SCHOOL DISTRICT FISCAL YEAR 2010-11 Second Interim Budget Report

| 6/20/2011 |
|-----------|
|-----------|

|                                         | FISCAL YEAR 2010-11<br>ESTIMATED ACTUALS |                |                | FISCAL YEAR 2011-12<br>PROJECTED BUDGET |                |                 | FISCAL YEAR 2012-13<br>PROJECTED BUDGET |                |                | FISCAL YEAR 2013-14<br>PROJECTED BUDGET |                   |             |
|-----------------------------------------|------------------------------------------|----------------|----------------|-----------------------------------------|----------------|-----------------|-----------------------------------------|----------------|----------------|-----------------------------------------|-------------------|-------------|
|                                         | UnRestricted                             |                | Total          | UnRestricted                            | Restricted     | Total           | UnRestricted                            | Restricted     | Total          | UnRestricted                            | Restricted        | Total       |
| REVENUES:                               | Uniteditioted                            | Rectificted    | lotai          | Childen de la                           | Restricted     | Total           | Childentoted                            | Restricted     | Total          | onneothoteu                             | Restricted        | lotai       |
| Revenue Limit                           | \$ 49,872,233                            | \$ 1,790,759   | \$ 51.662.992  | \$ 49,307,888                           | \$ 1,790,759   | \$ 51.098.647   | \$ 51,204,732                           | \$ 1,790,759   | \$ 52,995,491  | \$ 52,765,289                           | \$ 1,790,759 \$   | 54,556,048  |
| Federal Revenue                         | \$ 155,000                               |                |                |                                         |                | \$ 5,125,209    |                                         |                | \$ 5,162,552   |                                         | \$ 4,862,552 \$   |             |
| Other State Revenue                     | \$ 9,887,485                             | . , ,          |                | \$ 9,045,464                            |                | \$ 14,933,878   |                                         | . , ,          | \$ 12,848,298  | ,                                       | \$ 5,888,414 \$   | , ,         |
| Other Local Revenue                     | \$ 1,400,609                             |                |                |                                         |                |                 |                                         |                |                |                                         | \$ 3,364,496 \$   |             |
| Total Revenues                          |                                          |                |                | \$ 62,649,052                           |                |                 | \$ 60,027,316                           |                |                |                                         | \$ 15,906,221 \$  |             |
| EXPENDITURES:                           |                                          |                |                |                                         |                |                 |                                         |                |                |                                         |                   |             |
| Certificated Salaries                   | \$ 27,488,361                            | \$ 8,228,976   | \$ 35,717,337  | \$ 28,409,839                           | \$ 6,404,041   | \$ 34,813,880   | \$ 28,835,987                           | \$ 6,500,102   | \$ 35,336,089  | \$ 29,268,527                           | \$ 6,597,604 \$   | 35,866,130  |
| Classified Salaries                     | \$ 5,716,031                             | \$ 4,911,812   | \$ 10,627,843  | \$ 5,667,531                            |                | \$ 10,257,770   |                                         | \$ 4,635,223   | \$ 10,359,428  | \$ 5,781,447                            | \$ 4,680,648 \$   | 10,462,095  |
| Employee Benefits                       | \$ 11,238,594                            |                |                | \$ 11,829,740                           |                |                 |                                         |                | \$ 16,368,883  | \$ 12,550,171                           |                   | 16,761,201  |
| Books & Supplies                        | \$ 1,716,144                             |                | \$ 5,941,989   | \$ 1,566,602                            |                | \$ 2,883,226    |                                         |                | \$ 3,048,922   | \$ 1,666,467                            | \$ 1,451,578 \$   | 3,118,045   |
| Other Operating Expenditures            | \$ 4,548,956                             | \$ 8,925,728   | \$ 13,474,684  | \$ 5,059,419                            |                |                 |                                         | \$ 5,817,206   | \$ 9,589,360   | \$ 3,772,154                            | \$ 6,282,582 \$   | 10,054,736  |
| Capital Outlay                          | \$ 26,343                                |                |                | \$ 44,231                               |                |                 | \$ 26,343                               | \$ -           | \$ 26,343      | \$ 26,343                               | \$-\$             | 26,343      |
| Other Outgo                             | \$ 38,416                                |                | \$ 38,416      |                                         |                | \$ 38,416       |                                         | \$ -           | \$-            |                                         | \$-\$             | -           |
| Direct Support/Indirect Cost            | \$ (887,381)                             | \$ 433,507     | \$ (453,874)   | \$ (765,713)                            | \$ 311,839     | \$ (453,874)    | \$ (863,459)                            | \$ 409,585     | \$ (453,874)   | \$ (863,459)                            | \$ 409,585 \$     | (453,874)   |
| Total Expenditures                      | \$ 49,885,464                            |                | \$ 81,114,520  | \$ 51,850,065                           |                |                 |                                         |                | \$ 74,275,151  |                                         |                   | 75,834,676  |
| Revenue over Expenditures               | \$ 11,429,863                            | \$ (6,753,493) | \$ 4,676,370   | \$ 10,798,987                           | \$ (6,188,521) | \$ 4,610,466    | \$ 8,680,987                            | \$ (7,022,601) | \$ 1,658,386   | \$ 9,386,223                            | \$ (7,726,806) \$ | 1,659,418   |
| Other Financing Sources/Uses            |                                          |                |                |                                         |                |                 |                                         |                |                |                                         |                   |             |
| Interfund Transfers                     |                                          |                |                |                                         |                |                 |                                         |                |                |                                         |                   |             |
| Transfers In                            | \$-                                      | \$ -           | \$-            | \$-                                     | \$ -           | \$ -            | \$-                                     | \$ -           | \$-            | \$ -                                    | \$-\$             | -           |
| Transfers out                           | \$ 6,961,368                             | \$-            | \$ 6,961,368   | \$ 4,211,171                            | \$-            | \$ 4,211,171    | \$ 1,950,409                            | \$ -           | \$ 1,950,409   | \$ 1,950,409                            | \$-\$             | 1,950,409   |
| Sources                                 | \$-                                      | \$-            | \$-            | \$-                                     | \$ -           | \$ -            | \$-                                     | \$ -           | \$ -           | \$ -                                    | \$-\$             | -           |
| Uses                                    | \$ -                                     | \$ -           | \$ -           | \$ -                                    | \$ -           | \$ -            | \$ -                                    | \$ -           | \$ -           | \$ -                                    | \$-\$             | -           |
| Contributions                           | \$ (6,124,536)                           |                | \$ -           | \$ (7,032,700)                          |                | <del>\$</del> - | \$ (6,523,376)                          |                | \$ -           | \$ (6,523,376)                          |                   | -           |
| Total Other Financing Soures/Uses       | \$ (13,085,904)                          | \$ 6,124,536   | \$ (6,961,368) | \$ (11,243,871)                         | \$ 7,032,700   | \$ (4,211,171)  | \$ (8,473,785)                          | \$ 6,523,376   | \$ (1,950,409) | \$ (8,473,785)                          | \$ 6,523,376 \$   | (1,950,409) |
| Net Increase (Decrease) in fund balance | \$ (1,656,041)                           | \$ (628,957)   | \$ (2,284,998) | \$ (444,884)                            | \$ 844,179     | \$ 399,295      | \$ 207,202                              | \$ (499,225)   | \$ (292,023)   | \$ 912,438                              | \$ (1,203,430) \$ | (290,991)   |
| Beginning Fund Balance                  | \$ 8,951,694                             | \$ 3,631,258   | \$ 12,582,952  | \$ 7,295,654                            | \$ 3,047,449   | \$ 10,343,103   | \$ 6,850,770                            | \$ 3,891,628   | \$ 10,742,398  | \$ 7,057,972                            | \$ 3,392,403 \$   | 10,450,375  |
| Audit Adjustments                       | \$ -                                     |                | \$ -           | \$ -                                    | · ·            | \$ -            | \$ -                                    |                | \$ -           | \$ -                                    | \$-\$             | -           |
| Other Restatements                      | \$ -                                     |                | \$ -           | \$ -                                    |                | \$ -            | \$ -                                    |                | \$-            | \$ -                                    | \$-\$             | -           |
| Adjusted Beginning Balance              | \$ 8,951,694                             | \$ 3,631,258   | \$ 12,582,952  | \$ 7,295,654                            | \$ 3,047,449   | \$ 10,343,103   | \$ 6,850,770                            | \$ 3,891,628   | \$ 10,742,398  | \$ 7,057,972                            | \$ 3,392,403 \$   | 10,450,375  |
| Ending Fund Balance                     | \$ 7,295,654                             | \$ 3,002,301   | \$ 10,297,955  | \$ 6,850,770                            | \$ 3,891,628   | \$ 10,742,398   | \$ 7,057,972                            | \$ 3,392,403   | \$ 10,450,375  | \$ 7,970,410                            | \$ 2,188,973 \$   | 10,159,384  |
| Components of Ending Fund Balance       |                                          |                |                |                                         |                |                 |                                         |                |                |                                         |                   |             |
| Revolving Cash                          | \$-                                      | \$-            | \$-            |                                         | \$-            | \$-             | \$-                                     | \$-            | \$-            | \$-                                     | \$-\$             | -           |
| Fund Balance Reserves                   | \$-                                      | \$-            | \$-            | \$-                                     | \$-            | \$-             | \$-                                     | \$-            | \$-            | \$-                                     | \$-\$             | -           |
| Legally Restricted Balance              | \$-                                      | \$ 2,980,251   | \$ 2,980,251   | \$-                                     | \$ 3,891,628   | \$ 3,891,628    |                                         | \$ 3,392,403   | \$ 3,392,403   | +                                       | \$ 2,188,973 \$   | , ,         |
| Designated for Economic Uncertainties   |                                          | \$-            | \$-            | \$ 2,350,136                            |                | \$ 2,350,136    |                                         | •              | \$ 2,286,766   | \$ 2,333,556                            |                   | 2,333,556   |
| Fund Balance Designations               | \$ 1,416,800                             |                | . , ,          | \$ 2,414,000                            |                | \$ 2,414,000    |                                         |                |                | \$ 2,414,300                            |                   | 2,414,300   |
| Undesignated/Unappropriated Balance     | \$ 5,878,854                             |                |                | \$ 2,086,634                            | <u>\$ -</u>    |                 | \$ 2,357,205                            | <u>\$ -</u>    |                | \$ 3,222,855                            | <u>\$ - \$</u>    | 3,222,855   |
| Fund 17 Reserves                        | \$ 5,063,602                             | \$ -           | \$ 5,063,602   | \$ 7,377,007                            |                | \$ 7,377,007    |                                         |                | \$ 7,377,007   | \$ 7,377,007                            | \$                | , = , = =   |
| Total Available Reserves                | \$ 10,942,456                            |                | \$ 10,942,456  | \$ 11,813,777                           | 35             | \$ 11,813,777   | \$ 12,020,978                           |                | \$ 12,020,978  | \$ 12,933,418                           | \$                | 12,933,418  |