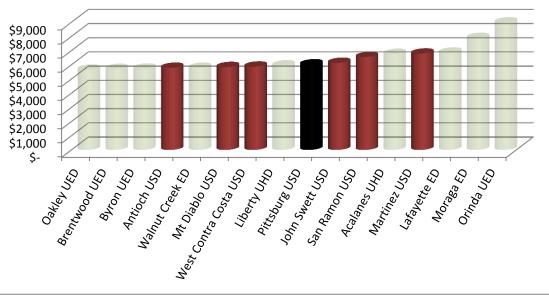

|
|------------------------|----|--------|
| <b>REVENUE PER ADA</b> | 0  | OLLARS |
| Brentwood UED          | \$ | 6,870  |
| Byron UED              | \$ | 7,216  |
| Oakley UED             | \$ | 7,225  |
| Antioch USD            | \$ | 7,311  |
| Walnut Creek ED        | \$ | 7,340  |
| Liberty UHD            | \$ | 7,505  |
| San Ramon USD          | \$ | 8,217  |
| Lafayette ED           | \$ | 8,227  |
| Mt Diablo USD          | \$ | 8,229  |
| Martinez USD           | \$ | 8,255  |
| Pittsburg USD          | \$ | 8,270  |
| John Swett USD         | \$ | 8,496  |
| Moraga ED              | \$ | 8,814  |
| West Contra Costa USD  | \$ | 9,262  |
| Acalanes UHD           | \$ | 9,492  |
| Orinda UED             | \$ | 9,660  |



2009-10 UNRESTRICTED GENERAL FUND REVENUE PER ADA



# UNRESTRICTED GENERAL

| FUND REVENUE PER ADA  | DOLLARS |       |
|-----------------------|---------|-------|
| Oakley UED            | \$      | 5,654 |
| Brentwood UED         | \$      | 5,703 |
| Byron UED             | \$      | 5,726 |
| Antioch USD           | \$      | 5,784 |
| Walnut Creek ED       | \$      | 5,784 |
| Mt Diablo USD         | \$      | 5,839 |
| West Contra Costa USD | \$      | 5,870 |
| Liberty UHD           | \$      | 5,951 |
| Pittsburg USD         | \$      | 6,025 |
| John Swett USD        | \$      | 6,132 |
| San Ramon USD         | \$      | 6,544 |
| Acalanes UHD          | \$      | 6,767 |
| Martinez USD          | \$      | 6,788 |
| Lafayette ED          | \$      | 6,855 |
| Moraga ED             | \$      | 7,887 |
| Orinda UED            |