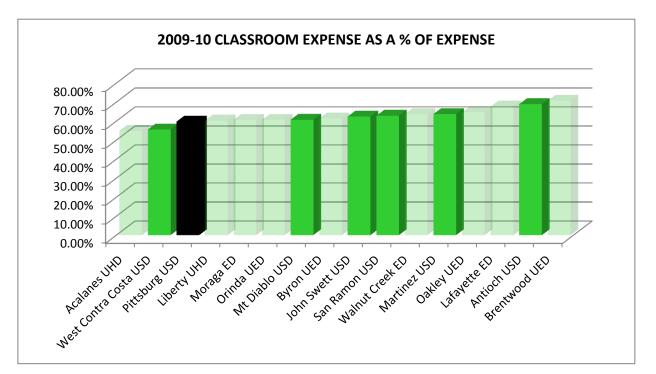

## **KEY ELEMENTS OF THE BUDGET**

• **REVENUE (INCOME)** How Much We Generate

• **EXPENDITURES** How Much We Spend

**RESERVE** How Much is Allocated for Contingencies

The following section provides detailed information regarding the District's sources of revenue, categories of expenditure, and level of reserve.