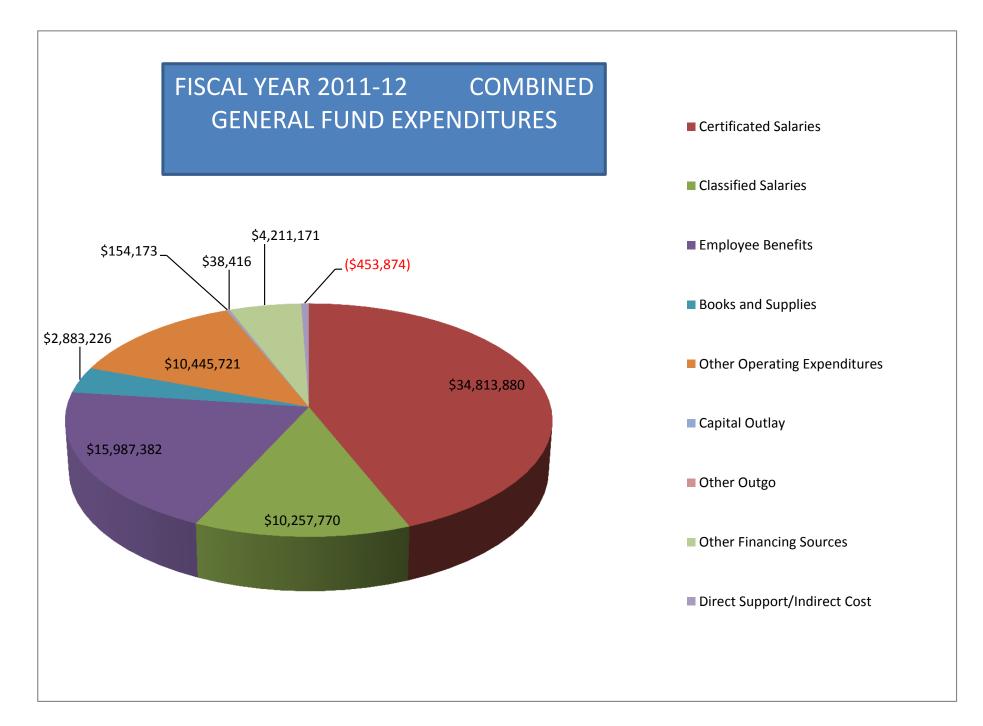

#### PITTSBURG UNIFIED SCHOOL DISTRICT FISCAL YEAR 2010-11 Second Interim Budget Report

| 6/20/2011 |
|-----------|
|-----------|

|                                         | FISCAL YEAR 2010-11<br>ESTIMATED ACTUALS |                |                | FISCAL YEAR 2011-12<br>PROJECTED BUDGET |                |                 | FISCAL YEAR 2012-13<br>PROJECTED BUDGET |                |                | FISCAL YEAR 2013-14<br>PROJECTED BUDGET |                   |             |
|-----------------------------------------|------------------------------------------|----------------|----------------|-----------------------------------------|----------------|-----------------|-----------------------------------------|----------------|----------------|-----------------------------------------|-------------------|-------------|
|                                         | UnRestricted                             |                | Total          | UnRestricted                            | Restricted     | Total           | UnRestricted                            | Restricted     | Total          | UnRestricted                            | Restricted        | Total       |
| REVENUES:                               | Uniteditioted                            | Rectificted    | lotai          | Childen de la                           | Restricted     | Total           | Childentoted                            | Restricted     | Total          | onneothoteu                             | Restricted        | lotai       |
| Revenue Limit                           | \$ 49,872,233                            | \$ 1,790,759   | \$ 51.662.992  | \$ 49,307,888                           | \$ 1,790,759   | \$ 51.098.647   | \$ 51,204,732                           | \$ 1,790,759   | \$ 52,995,491  | \$ 52,765,289                           | \$ 1,790,759 \$   | 54,556,048  |
| Federal Revenue                         | \$ 155,000                               |                |                |                                         |                | \$ 5,125,209    |                                         |                | \$ 5,162,552   |                                         | \$ 4,862,552 \$   |             |
| Other State Revenue                     | \$ 9,887,485                             | . , ,          |                | \$ 9,045,464                            |                | \$ 14,933,878   |                                         | . , ,          | \$ 12,848,298  | ,                                       | \$ 5,888,414 \$   | , ,         |
| Other Local Revenue                     | \$ 1,400,609                             |                |                |                                         |                |                 |                                         |                |                |                                         | \$ 3,364,496 \$   |             |
| Total Revenues                          |                                          |                |                | \$ 62,649,052                           |                |                 | \$ 60,027,316                           |                |                |                                         | \$ 15,906,221 \$  |             |
| EXPENDITURES:                           |                                          |                |                |                                         |                |                 |                                         |                |                |                                         |                   |             |
| Certificated Salaries                   | \$ 27,488,361                            | \$ 8,228,976   | \$ 35,717,337  | \$ 28,409,839                           | \$ 6,404,041   | \$ 34,813,880   | \$ 28,835,987                           | \$ 6,500,102   | \$ 35,336,089  | \$ 29,268,527                           | \$ 6,597,604 \$   | 35,866,130  |
| Classified Salaries                     | \$ 5,716,031                             | \$ 4,911,812   | \$ 10,627,843  | \$ 5,667,531                            |                | \$ 10,257,770   |                                         | \$ 4,635,223   | \$ 10,359,428  | \$ 5,781,447                            | \$ 4,680,648 \$   | 10,462,095  |
| Employee Benefits                       | \$ 11,238,594                            |                |                | \$ 11,829,740                           |                |                 |                                         |                | \$ 16,368,883  | \$ 12,550,171                           |                   | 16,761,201  |
| Books & Supplies                        | \$ 1,716,144                             |                | \$ 5,941,989   | \$ 1,566,602                            |                | \$ 2,883,226    |                                         |                | \$ 3,048,922   | \$ 1,666,467                            | \$ 1,451,578 \$   | 3,118,045   |
| Other Operating Expenditures            | \$ 4,548,956                             | \$ 8,925,728   | \$ 13,474,684  | \$ 5,059,419                            |                |                 |                                         | \$ 5,817,206   | \$ 9,589,360   | \$ 3,772,154                            | \$ 6,282,582 \$   | 10,054,736  |
| Capital Outlay                          | \$ 26,343                                |                |                | \$ 44,231                               |                |                 | \$ 26,343                               | \$ -           | \$ 26,343      | \$ 26,343                               | \$-\$             | 26,343      |
| Other Outgo                             | \$ 38,416                                |                | \$ 38,416      |                                         |                | \$ 38,416       |                                         | \$ -           | \$-            |                                         | \$-\$             | -           |
| Direct Support/Indirect Cost            | \$ (887,381)                             | \$ 433,507     | \$ (453,874)   | \$ (765,713)                            | \$ 311,839     | \$ (453,874)    | \$ (863,459)                            | \$ 409,585     | \$ (453,874)   | \$ (863,459)                            | \$ 409,585 \$     | (453,874)   |
| Total Expenditures                      | \$ 49,885,464                            |                | \$ 81,114,520  | \$ 51,850,065                           |                |                 |                                         |                | \$ 74,275,151  |                                         |                   | 75,834,676  |
| Revenue over Expenditures               | \$ 11,429,863                            | \$ (6,753,493) | \$ 4,676,370   | \$ 10,798,987                           | \$ (6,188,521) | \$ 4,610,466    | \$ 8,680,987                            | \$ (7,022,601) | \$ 1,658,386   | \$ 9,386,223                            | \$ (7,726,806) \$ | 1,659,418   |
| Other Financing Sources/Uses            |                                          |                |                |                                         |                |                 |                                         |                |                |                                         |                   |             |
| Interfund Transfers                     |                                          |                |                |                                         |                |                 |                                         |                |                |                                         |                   |             |
| Transfers In                            | \$-                                      | \$ -           | \$-            | \$-                                     | \$ -           | \$ -            | \$-                                     | \$ -           | \$-            | \$ -                                    | \$-\$             | -           |
| Transfers out                           | \$ 6,961,368                             | \$-            | \$ 6,961,368   | \$ 4,211,171                            | \$-            | \$ 4,211,171    | \$ 1,950,409                            | \$ -           | \$ 1,950,409   | \$ 1,950,409                            | \$-\$             | 1,950,409   |
| Sources                                 | \$-                                      | \$-            | \$-            | \$-                                     | \$ -           | \$ -            | \$-                                     | \$ -           | \$ -           | \$ -                                    | \$-\$             | -           |
| Uses                                    | \$ -                                     | \$ -           | \$ -           | \$ -                                    | \$ -           | \$ -            | \$ -                                    | \$ -           | \$ -           | \$ -                                    | \$-\$             | -           |
| Contributions                           | \$ (6,124,536)                           |                | \$ -           | \$ (7,032,700)                          |                | <del>\$</del> - | \$ (6,523,376)                          |                | \$ -           | \$ (6,523,376)                          |                   | -           |
| Total Other Financing Soures/Uses       | \$ (13,085,904)                          | \$ 6,124,536   | \$ (6,961,368) | \$ (11,243,871)                         | \$ 7,032,700   | \$ (4,211,171)  | \$ (8,473,785)                          | \$ 6,523,376   | \$ (1,950,409) | \$ (8,473,785)                          | \$ 6,523,376 \$   | (1,950,409) |
| Net Increase (Decrease) in fund balance | \$ (1,656,041)                           | \$ (628,957)   | \$ (2,284,998) | \$ (444,884)                            | \$ 844,179     | \$ 399,295      | \$ 207,202                              | \$ (499,225)   | \$ (292,023)   | \$ 912,438                              | \$ (1,203,430) \$ | (290,991)   |
| Beginning Fund Balance                  | \$ 8,951,694                             | \$ 3,631,258   | \$ 12,582,952  | \$ 7,295,654                            | \$ 3,047,449   | \$ 10,343,103   | \$ 6,850,770                            | \$ 3,891,628   | \$ 10,742,398  | \$ 7,057,972                            | \$ 3,392,403 \$   | 10,450,375  |
| Audit Adjustments                       | \$ -                                     |                | \$ -           | \$ -                                    | · ·            | \$ -            | \$ -                                    |                | \$ -           | \$ -                                    | \$-\$             | -           |
| Other Restatements                      | \$ -                                     |                | \$ -           | \$ -                                    |                | \$ -            | \$ -                                    |                | \$-            | \$ -                                    | \$-\$             | -           |
| Adjusted Beginning Balance              | \$ 8,951,694                             | \$ 3,631,258   | \$ 12,582,952  | \$ 7,295,654                            | \$ 3,047,449   | \$ 10,343,103   | \$ 6,850,770                            | \$ 3,891,628   | \$ 10,742,398  | \$ 7,057,972                            | \$ 3,392,403 \$   | 10,450,375  |
| Ending Fund Balance                     | \$ 7,295,654                             | \$ 3,002,301   | \$ 10,297,955  | \$ 6,850,770                            | \$ 3,891,628   | \$ 10,742,398   | \$ 7,057,972                            | \$ 3,392,403   | \$ 10,450,375  | \$ 7,970,410                            | \$ 2,188,973 \$   | 10,159,384  |
| Components of Ending Fund Balance       |                                          |                |                |                                         |                |                 |                                         |                |                |                                         |                   |             |
| Revolving Cash                          | \$-                                      | \$-            | \$-            |                                         | \$-            | \$-             | \$-                                     | \$-            | \$-            | \$-                                     | \$-\$             | -           |
| Fund Balance Reserves                   | \$-                                      | \$-            | \$-            | \$-                                     | \$-            | \$-             | \$-                                     | \$-            | \$-            | \$-                                     | \$-\$             | -           |
| Legally Restricted Balance              | \$-                                      | \$ 2,980,251   | \$ 2,980,251   | \$-                                     | \$ 3,891,628   | \$ 3,891,628    |                                         | \$ 3,392,403   | \$ 3,392,403   | +                                       | \$ 2,188,973 \$   | , ,         |
| Designated for Economic Uncertainties   |                                          | \$-            | \$-            | \$ 2,350,136                            |                | \$ 2,350,136    |                                         | •              | \$ 2,286,766   | \$ 2,333,556                            |                   | 2,333,556   |
| Fund Balance Designations               | \$ 1,416,800                             |                | . , ,          | \$ 2,414,000                            |                | \$ 2,414,000    |                                         |                |                | \$ 2,414,300                            |                   | 2,414,300   |
| Undesignated/Unappropriated Balance     | \$ 5,878,854                             |                |                | \$ 2,086,634                            | <u>\$ -</u>    |                 | \$ 2,357,205                            | <u>\$ -</u>    |                | \$ 3,222,855                            | <u>\$ - \$</u>    | 3,222,855   |
| Fund 17 Reserves                        | \$ 5,063,602                             | \$ -           | \$ 5,063,602   | \$ 7,377,007                            |                | \$ 7,377,007    |                                         |                | \$ 7,377,007   | \$ 7,377,007                            | \$                | , = , = =   |
| Total Available Reserves                | \$ 10,942,456                            |                | \$ 10,942,456  | \$ 11,813,777                           | 35             | \$ 11,813,777   | \$ 12,020,978                           |                | \$ 12,020,978  | \$ 12,933,418                           | \$                | 12,933,418  |