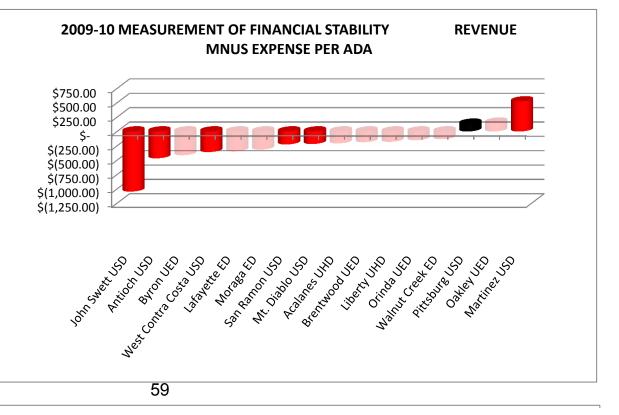

---|------------|
| John Swett USD        | \$ | (1,046.00) |
| Antioch USD           | \$ | (466.00)   |
| Byron UED             | \$ | (413.00)   |
| West Contra Costa USD | \$ | (358.00)   |
| Lafayette ED          | \$ | (346.00)   |
| Moraga ED             | \$ | (316.00)   |
| San Ramon USD         | \$ | (225.00)   |
| Mt. Diablo USD        | \$ | (217.00)   |
| Acalanes UHD          | \$ | (207.00)   |
| Brentwood UED         | \$ | (186.00)   |
| Liberty UHD           | \$ | (179.00)   |
| Orinda UED            | \$ | (151.00)   |
| Walnut Creek ED       | \$ | (133.00)   |
| Pittsburg USD         | \$ | 134.00     |
| Oakley UED            | \$ | 152.00     |
| Martinez USD          | \$ | 523.00     |

# 2009-10 ALL PERSONNEL SALARY AND BENEFIT EXPENSE OF TOTAL EXPENSE



ASA%



#### **GENERAL EDUCATION K-12**

| AS A % OF TOTAL EXPENSES | RATE   |
|--------------------------|--------|
| Mt. Diablo USD           | 59.80% |
| West Contra Costa USD    | 65.45% |
| John Swett USD           | 69.54% |
| Liberty UHD              | 72.60% |
| Martinez USD             | 75.07% |
| Antioch USD              | 76.34% |
| San Ramon USD            | 76.92% |
| Acalanes UHD             | 77.19% |
| Oakley UED               | 77.35% |
| Pittsburg USD            | 77.68% |
| Brentwood UED            | 78.40% |
| Moraga ED                | 79.55% |
| Byron UED                | 81.12% |
| Walnut Creek ED          | 81.77% |
| Lafayette ED             | 82.69% |
| Orinda UED               | 83.02% |

#### SPECIAL EDUCATION K-12

| AS A % OF TOTAL EXPENSES | RATE          |
|-----