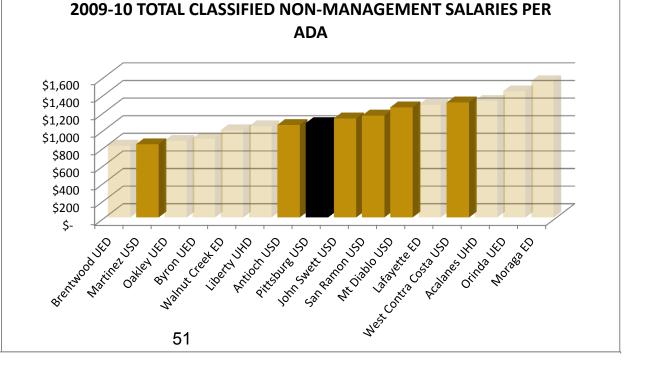

|
|-----------------------|---------|-------|
| Brentwood UED         | \$      | 818   |
| Martinez USD          | \$      | 833   |
| Oakley UED            | \$      | 871   |
| Byron UED             | \$      | 898   |
| Walnut Creek ED       | \$      | 993   |
| Liberty UHD           | \$      | 1,037 |
| Antioch USD           | \$      | 1,051 |
| Pittsburg USD         | \$      | 1,071 |
| John Swett USD        | \$      | 1,125 |
| San Ramon USD         | \$      | 1,158 |
| Mt Diablo USD         | \$      | 1,251 |
| Lafayette ED          | \$      | 1,280 |
| West Contra Costa USD | \$      | 1,306 |
| Acalanes UHD          | \$      | 1,325 |
| Orinda UED            | \$      | 1,434 |
| Moraga ED             | \$      | 1,550 |
|                       |         |       |





| TOTAL CLASSIFIED NON-<br>MANAGEMENT SALARIES |        |
|----------------------------------------------|--------|
| AS A % OF TOTAL EXPENSE                      | RATE   |
| Martinez USD                                 | 10.78% |
| Brentwood UED                                | 11.60% |
| Byron UED                                    | 11.77% |
| John Swett USD                               | 11.79% |
| Oakley UED                                   | 12.32% |
| Pittsburg USD                                | 13.17% |
| Walnut Creek ED                              | 13.29% |
| Liberty UHD                                  | 13.49% |
| Antioch USD                                  | 13.51% |
| West Contra Costa USD                        | 13.57% |
| Acalanes UHD