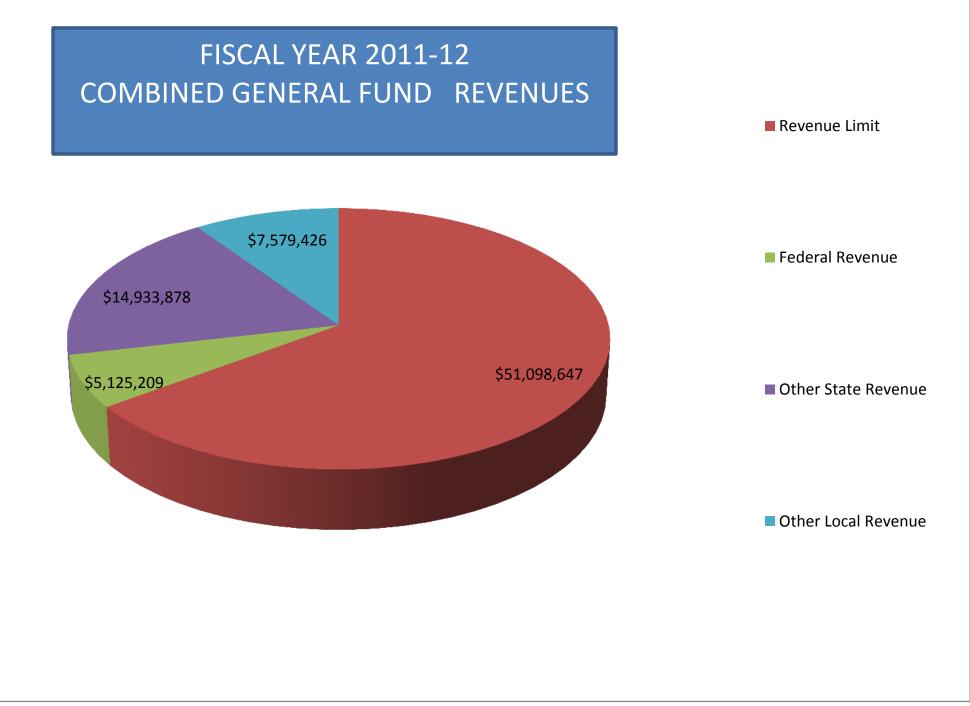

#### PITTSBURG UNIFIED SCHOOL DISTRICT FISCAL YEAR 2010-11 Second Interim Budget Report

| 6/20/2011 |
|-----------|
|-----------|

|                                         | FISCAL YEAR 2010-11<br>ESTIMATED ACTUALS |                |                | FISCAL YEAR 2011-12<br>PROJECTED BUDGET |                |                 | FISCAL YEAR 2012-13<br>PROJECTED BUDGET |                |                | FISCAL YEAR 2013-14<br>PROJECTED BUDGET |                   |             |
|-----------------------------------------|------------------------------------------|----------------|----------------|-----------------------------------------|----------------|-----------------|-----------------------------------------|----------------|----------------|-----------------------------------------|-------------------|-------------|
|                                         | UnRestricted                             |                | Total          | UnRestricted                            | Restricted     | Total           | UnRestricted                            | Restricted     | Total          | UnRestricted                            | Restricted        | Total       |
| REVENUES:                               | Uniteditioted                            | Rectificted    | lotai          | Childen de la                           | Restricted     | Total           | Childentoted                            | Restricted     | Total          | onneothoteu                             | Restricted        | lotai       |
| Revenue Limit                           | \$ 49,872,233                            | \$ 1,790,759   | \$ 51.662.992  | \$ 49,307,888                           | \$ 1,790,759   | \$ 51.098.647   | \$ 51,204,732                           | \$ 1,790,759   | \$ 52,995,491  | \$ 52,765,289                           | \$ 1,790,759 \$   | 54,556,048  |
| Federal Revenue                         | \$ 155,000                               |                |                |                                         |                | \$ 5,125,209    |                                         |                | \$ 5,162,552   |                                         | \$ 4,862,552 \$   |             |
| Other State Revenue                     | \$ 9,887,485                             | . , ,          |                | \$ 9,045,464                            |                | \$ 14,933,878   |                                         | . , ,          | \$ 12,848,298  | ,                                       | \$ 5,888,414 \$   | , ,         |
| Other Local Revenue                     | \$ 1,400,609                             |                |                |                                         |                |                 |                                         |                |                |                                         | \$ 3,364,496 \$   |             |
| Total Revenues                          |                                          |                |                | \$ 62,649,052                           |                |                 | \$ 60,027,316                           |                |                |                                         | \$ 15,906,221 \$  |             |
| EXPENDITURES:                           |                                          |                |                |                                         |                |                 |                                         |                |                |                                         |                   |             |
| Certificated Salaries                   | \$ 27,488,361                            | \$ 8,228,976   | \$ 35,717,337  | \$ 28,409,839                           | \$ 6,404,041   | \$ 34,813,880   | \$ 28,835,987                           | \$ 6,500,102   | \$ 35,336,089  | \$ 29,268,527                           | \$ 6,597,604 \$   | 35,866,130  |
| Classified Salaries                     | \$ 5,716,031                             | \$ 4,911,812   | \$ 10,627,843  | \$ 5,667,531                            |                | \$ 10,257,770   |                                         | \$ 4,635,223   | \$ 10,359,428  | \$ 5,781,447                            | \$ 4,680,648 \$   | 10,462,095  |
| Employee Benefits                       | \$ 11,238,594                            |                |                | \$ 11,829,740                           |                |                 |                                         |                | \$ 16,368,883  | \$ 12,550,171                           |                   | 16,761,201  |
| Books & Supplies                        | \$ 1,716,144                             |                | \$ 5,941,989   | \$ 1,566,602                            |                | \$ 2,883,226    |                                         |                | \$ 3,048,922   | \$ 1,666,467                            | \$ 1,451,578 \$   | 3,118,045   |
| Other Operating Expenditures            | \$ 4,548,956                             | \$ 8,925,728   | \$ 13,474,684  | \$ 5,059,419                            |                |                 |                                         | \$ 5,817,206   | \$ 9,589,360   | \$ 3,772,154                            | \$ 6,282,582 \$   | 10,054,736  |
| Capital Outlay                          | \$ 26,343                                |                |                | \$ 44,231                               |                |                 | \$ 26,343                               | \$ -           | \$ 26,343      | \$ 26,343                               | \$-\$             | 26,343      |
| Other Outgo                             | \$ 38,416                                |                | \$ 38,416      |                                         |                | \$ 38,416       |                                         | \$ -           | \$-            |                                         | \$-\$             | -           |
| Direct Support/Indirect Cost            | \$ (887,381)                             | \$ 433,507     | \$ (453,874)   | \$ (765,713)                            | \$ 311,839     | \$ (453,874)    | \$ (863,459)                            | \$ 409,585     | \$ (453,874)   | \$ (863,459)                            | \$ 409,585 \$     | (453,874)   |
| Total Expenditures                      | \$ 49,885,464                            |                | \$ 81,114,520  | \$ 51,850,065                           |                |                 |                                         |                | \$ 74,275,151  |                                         |                   | 75,834,676  |
| Revenue over Expenditures               | \$ 11,429,863                            | \$ (6,753,493) | \$ 4,676,370   | \$ 10,798,987                           | \$ (6,188,521) | \$ 4,610,466    | \$ 8,680,987                            | \$ (7,022,601) | \$ 1,658,386   | \$ 9,386,223                            | \$ (7,726,806) \$ | 1,659,418   |
| Other Financing Sources/Uses            |                                          |                |                |                                         |                |                 |                                         |                |                |                                         |                   |             |
| Interfund Transfers                     |                                          |                |                |                                         |                |                 |                                         |                |                |                                         |                   |             |
| Transfers In                            | \$-                                      | \$ -           | \$-            | \$-                                     | \$ -           | \$ -            | \$-                                     | \$ -           | \$-            | \$ -                                    | \$-\$             | -           |
| Transfers out                           | \$ 6,961,368                             | \$-            | \$ 6,961,368   | \$ 4,211,171                            | \$-            | \$ 4,211,171    | \$ 1,950,409                            | \$ -           | \$ 1,950,409   | \$ 1,950,409                            | \$-\$             | 1,950,409   |
| Sources                                 | \$-                                      | \$-            | \$-            | \$-                                     | \$ -           | \$ -            | \$-                                     | \$ -           | \$ -           | \$ -                                    | \$-\$             | -           |
| Uses                                    | \$ -                                     | \$ -           | \$ -           | \$ -                                    | \$ -           | \$ -            | \$ -                                    | \$ -           | \$ -           | \$ -                                    | \$-\$             | -           |
| Contributions                           | \$ (6,124,536)                           |                | \$ -           | \$ (7,032,700)                          |                | <del>\$</del> - | \$ (6,523,376)                          |                | \$ -           | \$ (6,523,376)                          |                   | -           |
| Total Other Financing Soures/Uses       | \$ (13,085,904)                          | \$ 6,124,536   | \$ (6,961,368) | \$ (11,243,871)                         | \$ 7,032,700   | \$ (4,211,171)  | \$ (8,473,785)                          | \$ 6,523,376   | \$ (1,950,409) | \$ (8,473,785)                          | \$ 6,523,376 \$   | (1,950,409) |
| Net Increase (Decrease) in fund balance | \$ (1,656,041)                           | \$ (628,957)   | \$ (2,284,998) | \$ (444,884)                            | \$ 844,179     | \$ 399,295      | \$ 207,202                              | \$ (499,225)   | \$ (292,023)   | \$ 912,438                              | \$ (1,203,430) \$ | (290,991)   |
| Beginning Fund Balance                  | \$ 8,951,694                             | \$ 3,631,258   | \$ 12,582,952  | \$ 7,295,654                            | \$ 3,047,449   | \$ 10,343,103   | \$ 6,850,770                            | \$ 3,891,628   | \$ 10,742,398  | \$ 7,057,972                            | \$ 3,392,403 \$   | 10,450,375  |
| Audit Adjustments                       | \$ -                                     |                | \$ -           | \$ -                                    | · ·            | \$ -            | \$ -                                    |                | \$ -           | \$ -                                    | \$-\$             | -           |
| Other Restatements                      | \$ -                                     |                | \$ -           | \$ -                                    |                | \$ -            | \$ -                                    |                | \$-            | \$ -                                    | \$-\$             | -           |
| Adjusted Beginning Balance              | \$ 8,951,694                             | \$ 3,631,258   | \$ 12,582,952  | \$ 7,295,654                            | \$ 3,047,449   | \$ 10,343,103   | \$ 6,850,770                            | \$ 3,891,628   | \$ 10,742,398  | \$ 7,057,972                            | \$ 3,392,403 \$   | 10,450,375  |
| Ending Fund Balance                     | \$ 7,295,654                             | \$ 3,002,301   | \$ 10,297,955  | \$ 6,850,770                            | \$ 3,891,628   | \$ 10,742,398   | \$ 7,057,972                            | \$ 3,392,403   | \$ 10,450,375  | \$ 7,970,410                            | \$ 2,188,973 \$   | 10,159,384  |
| Components of Ending Fund Balance       |                                          |                |                |                                         |                |                 |                                         |                |                |                                         |                   |             |
| Revolving Cash                          | \$-                                      | \$-            | \$-            |                                         | \$-            | \$-             | \$-                                     | \$-            | \$-            | \$-                                     | \$-\$             | -           |
| Fund Balance Reserves                   | \$-                                      | \$-            | \$-            | \$-                                     | \$-            | \$-             | \$-                                     | \$-            | \$-            | \$-                                     | \$-\$             | -           |
| Legally Restricted Balance              | \$-                                      | \$ 2,980,251   | \$ 2,980,251   | \$-                                     | \$ 3,891,628   | \$ 3,891,628    |                                         | \$ 3,392,403   | \$ 3,392,403   | +                                       | \$ 2,188,973 \$   | , ,         |
| Designated for Economic Uncertainties   |                                          | \$-            | \$-            | \$ 2,350,136                            |                | \$ 2,350,136    |                                         | •              | \$ 2,286,766   | \$ 2,333,556                            |                   | 2,333,556   |
| Fund Balance Designations               | \$ 1,416,800                             |                | . , ,          | \$ 2,414,000                            |                | \$ 2,414,000    |                                         |                |                | \$ 2,414,300                            |                   | 2,414,300   |
| Undesignated/Unappropriated Balance     | \$ 5,878,854                             |                |                | \$ 2,086,634                            | <u>\$ -</u>    |                 | \$ 2,357,205                            | <u>\$ -</u>    |                | \$ 3,222,855                            | <u>\$ - \$</u>    | 3,222,855   |
| Fund 17 Reserves                        | \$ 5,063,602                             | \$ -           | \$ 5,063,602   | \$ 7,377,007                            |                | \$ 7,377,007    |                                         |                | \$ 7,377,007   | \$ 7,377,007                            | \$                | , = , = =   |
| Total Available Reserves                | \$ 10,942,456                            |                | \$ 10,942,456  | \$ 11,813,777                           | 35             | \$ 11,813,777   | \$ 12,020,978                           |                | \$ 12,020,978  | \$ 12,933,418                           | \$                | 12,933,418  |