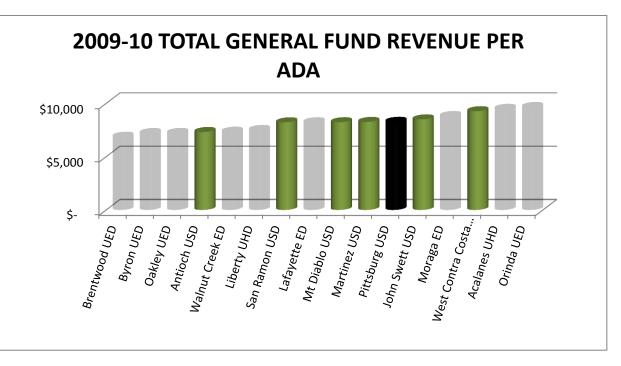

|





| TOTAL GENERAL FUND     |    |        |
|------------------------|----|--------|
| <b>REVENUE PER ADA</b> | 0  | OLLARS |
| Brentwood UED          | \$ | 6,870  |
| Byron UED              | \$ | 7,216  |
| Oakley UED             | \$ | 7,225  |
| Antioch USD            | \$ | 7,311  |
| Walnut Creek ED        | \$ | 7,340  |
| Liberty UHD            | \$ | 7,505  |
| San Ramon USD          | \$ | 8,217  |
| Lafayette ED           | \$ | 8,227  |
| Mt Diablo USD          | \$ | 8,229  |
| Martinez USD           | \$ | 8,255  |
| Pittsburg USD          | \$ | 8,270  |
| John Swett USD         | \$ | 8,496  |
| Moraga ED              | \$ | 8,814  |
| West Contra Costa USD  | \$ | 9,262  |
| Acalanes UHD           | \$ | 9,492  |
| Orinda UED             | \$ | 9,660  |



2009-10 UNRESTRICTED GENERAL FUND REVENUE PER ADA



# UNRESTRICTED GENERAL

| FUND REVENUE PER ADA  | DOLLARS |       |
|-----------------------|---------|-------|
| Oakley UED            | \$      | 5,654 |
| Brentwood UED         | \$      | 5,703 |
| Byron UED             | \$      | 5,726 |
| Antioch USD           | \$      | 5,784 |
| Walnut Creek ED       | \$      | 5,784 |
| Mt Diablo USD         | \$      | 5,839 |
| West Contra Costa USD | \$      | 5,870 |
| Liberty UHD           | \$      | 5,951 |
| Pittsburg USD         | \$      | 6,025 |
| John Swett USD        | \$      | 6,132 |
| San Ramon USD         | \$      | 6,544 |
| Acalanes UHD          | \$      | 6,767 |
| Martinez USD          | \$      | 6,788 |
| Lafayette ED          | \$      | 6,855 |
| Moraga ED