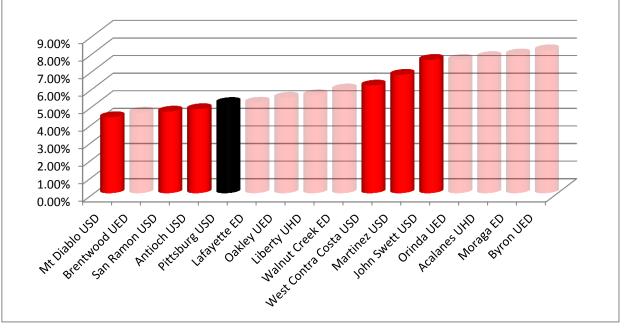

PER ADA        | DOLLARS |     |
| Martinez USD           | \$      | 84  |
| Liberty UHD            | \$      | 122 |
| Brentwood UED          | \$      | 132 |
| Byron UED              | \$      | 133 |
| Oakley UED             | \$      | 135 |
| Antioch USD            | \$      | 165 |
| Moraga ED              | \$      | 168 |
| Pittsburg USD          | \$      | 191 |
| San Ramon USD          | \$      | 194 |
| Walnut Creek ED        | \$      | 202 |
| Orinda UED             | \$      | 270 |
| John Swett USD         | \$      | 301 |
| Mt Diablo USD          | \$      | 328 |
| Lafayette ED           | \$      | 418 |
| Acalanes UHD           | \$      | 523 |
| West Contra Costa USD  | \$      | 663 |

# 2009-10 DISTRICT ADMINISTRATIVE SERVICES EXPENSES AS A % OF TOTAL EXPENSE





# INSTRUCTIONAL ADMINISTRATIVE SERVICES EXPENSE AS A % OF TOTAL

| EXPENSE               | RATE  |
|-----------------------|-------|
| Martinez USD          | 1.09% |
| Liberty UHD           | 1.59% |
| Byron UED             | 1.75% |
| Moraga ED             | 1.84% |
| Brentwood UED         | 1.87% |
| Oakley UED            | 1.90% |
| Antioch USD           | 2.12% |
| Pittsburg USD         | 2.35% |
| San Ramon USD         | 2.42% |
| Walnut Creek ED       | 2.70% |
| Orinda UED            | 2.75% |
| John Swett USD        | 3.16% |
| Mt Diablo USD         | 3.89% |
| Lafayette ED          | 4.88% |
| Acalanes UHD          | 5.39% |
| West Contra Costa USD | 6.89% |

# SCHOOL ADMINISTRATIVE

| SERVICES EXPENSE PER A | DA DOLLARS |
|------------------------|------------|
|