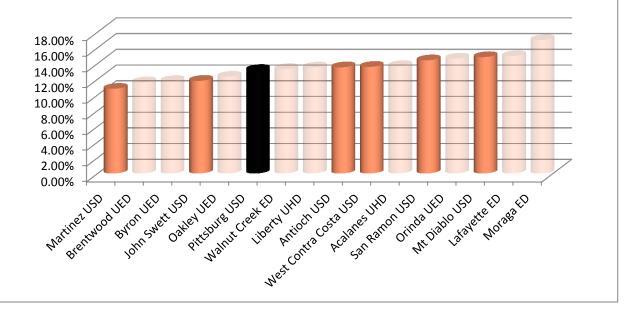

| 11.79% |
| Oakley UED                                   | 12.32% |
| Pittsburg USD                                | 13.17% |
| Walnut Creek ED                              | 13.29% |
| Liberty UHD                                  | 13.49% |
| Antioch USD                                  | 13.51% |
| West Contra Costa USD                        | 13.57% |
| Acalanes UHD                                 | 13.67% |
| San Ramon USD                                | 14.40% |
| Orinda UED                                   | 14.62% |
| Mt Diablo USD                                | 14.81% |
| Lafayette ED                                 | 14.94% |
| Moraga ED                                    | 16.98% |

2009-10 TOTAL CLASSIFIED NON-MANAGEMENT SALARIES AS A % OF TOTAL EXPENSE





# DISTRICT ADMINISTRATIVE

SERVICES EXPENSES PER

| ADA                   | DOLLARS |     |
|-----------------------|---------|-----|
| Brentwood UED         | \$      | 323 |
| Antioch USD           | \$      | 372 |
| San Ramon USD         | \$      | 374 |
| Oakley UED            | \$      | 384 |
| Pittsburg USD         | \$      | 409 |
| Liberty UHD           | \$      | 428 |
| Mt Diablo USD         | \$      | 436 |
| Walnut Creek ED       | \$      | 441 |
| Lafayette ED          | \$      | 442 |
| Martinez USD          | \$      | 521 |
| West Contra Costa USD | \$      | 588 |
| Byron UED             | \$      | 620 |
| Moraga ED             | \$      | 720 |
| John Swett USD        | \$      | 723 |
| Orinda UED            | \$      | 743 |
| Acalanes UHD          | \$