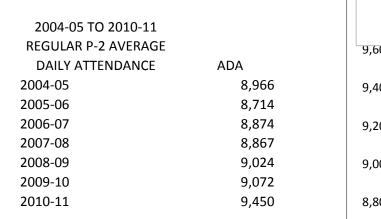

| 17,897 |
| San Ramon USD         | 27,113 |
| West Contra Costa USD | 27,540 |
| Mt Diablo USD         | 32,608 |





| ADA PERCENT           | ADA RATE |
|-----------------------|----------|
| West Contra Costa USD | 91.53%   |
| John Swett USD        | 93.23%   |
| Liberty UHD           | 93.29%   |
| Antioch USD           | 94.16%   |
| Martinez USD          | 94.29%   |
| Pittsburg USD         | 94.34%   |
| Mt Diablo USD         | 95.02%   |
| Oakley UED            | 95.47%   |
| Acalanes UHD          | 95.76%   |
| Brentwood UED         | 96.35%   |
| Walnut Creek ED       | 96.55%   |
| Byron UED             | 96.57%   |
| Lafayette ED          | 97.00%   |
| San Ramon USD         | 97.05%   |
| Moraga ED             | 97.45%   |
| Orinda UED            | 98.00%   |







| FREE AND REDUCED      | RATE   |
|-----------------------|--------|
| Moraga ED             | 0.99%  |
| Orinda UED            | 1.11%  |
| Acalanes UHD          | 2.26%  |
| San Ramon USD         | 2.71%  |
| Lafayette ED          | 2.28%  |
| Walnut Creek ED       | 12.09% |
| Martinez USD          | 23.56% |
| Liberty UHD           | 23.54% |
| Byron UED             | 26.51% |
| Brentwood UED         | 28.51% |
| Mt Diablo USD         | 35.67% |
| Oakley UED            | 49.53% |
| John Swett USD        | 45.45% |
| Antioch USD           | 55.90% |
| West Contra Costa USD | 65.67% |
| Pittsburg USD         | 78.05% |

| MINORITY STUDENT      |               |
|-----------------------|---------------|
| RATE                  | RATE          |
| Lafayette ED          | 23.00%