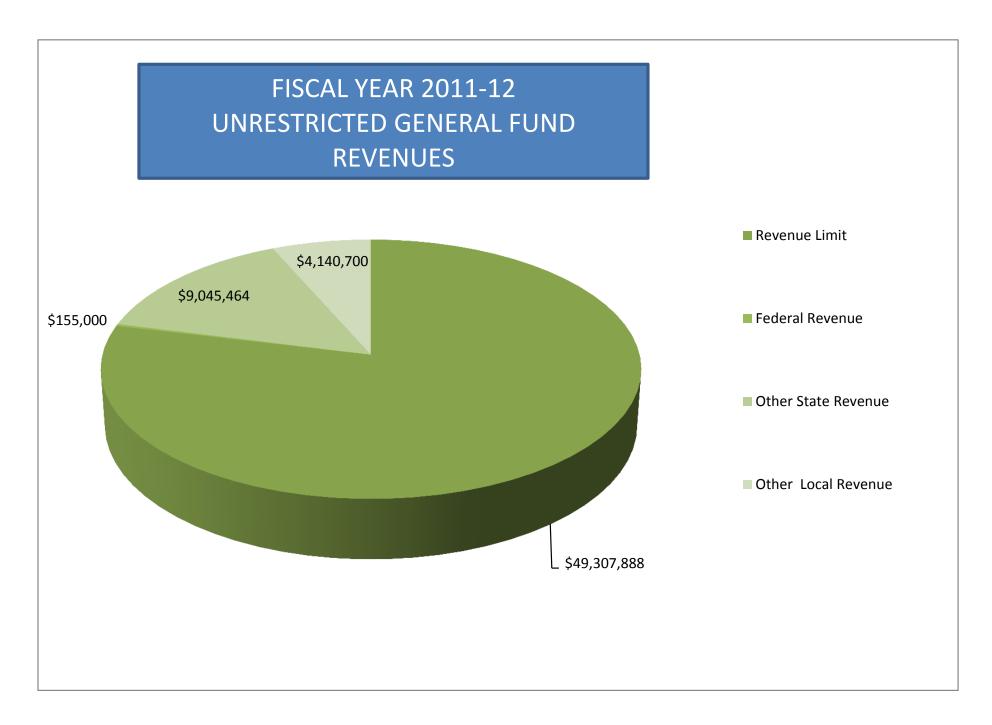

#### PITTSBURG UNIFIED SCHOOL DISTRICT FISCAL YEAR 2010-11 Second Interim Budget Report

| 6/20/2011 |
|-----------|
|-----------|

|                                         | FISCAL YEAR 2010-11<br>ESTIMATED ACTUALS |                |                | FISCAL YEAR 2011-12<br>PROJECTED BUDGET |                |                 | FISCAL YEAR 2012-13<br>PROJECTED BUDGET |                |                | FISCAL YEAR 2013-14<br>PROJECTED BUDGET |                   |             |
|-----------------------------------------|------------------------------------------|----------------|----------------|-----------------------------------------|----------------|-----------------|-----------------------------------------|----------------|----------------|-----------------------------------------|-------------------|-------------|
|                                         | UnRestricted                             |                | Total          | UnRestricted                            | Restricted     | Total           | UnRestricted                            | Restricted     | Total          | UnRestricted                            | Restricted        | Total       |
| REVENUES:                               | Uniteditioted                            | Rectificted    | lotai          | Childen de la                           | Restricted     | Total           | Childentoted                            | Restricted     | Total          | onneothoteu                             | Restricted        | lotai       |
| Revenue Limit                           | \$ 49,872,233                            | \$ 1,790,759   | \$ 51.662.992  | \$ 49,307,888                           | \$ 1,790,759   | \$ 51.098.647   | \$ 51,204,732                           | \$ 1,790,759   | \$ 52,995,491  | \$ 52,765,289                           | \$ 1,790,759 \$   | 54,556,048  |
| Federal Revenue                         | \$ 155,000                               |                |                |                                         |                | \$ 5,125,209    |                                         |                | \$ 5,162,552   |                                         | \$ 4,862,552 \$   |             |
| Other State Revenue                     | \$ 9,887,485                             | . , ,          |                | \$ 9,045,464                            |                | \$ 14,933,878   |                                         | . , ,          | \$ 12,848,298  | ,                                       | \$ 5,888,414 \$   | , ,         |
| Other Local Revenue                     | \$ 1,400,609                             |                |                |                                         |                |                 |                                         |                |                |                                         | \$ 3,364,496 \$   |             |
| Total Revenues                          |                                          |                |                | \$ 62,649,052                           |                |                 | \$ 60,027,316                           |                |                |                                         | \$ 15,906,221 \$  |             |
| EXPENDITURES:                           |                                          |                |                |                                         |                |                 |                                         |                |                |                                         |                   |             |
| Certificated Salaries                   | \$ 27,488,361                            | \$ 8,228,976   | \$ 35,717,337  | \$ 28,409,839                           | \$ 6,404,041   | \$ 34,813,880   | \$ 28,835,987                           | \$ 6,500,102   | \$ 35,336,089  | \$ 29,268,527                           | \$ 6,597,604 \$   | 35,866,130  |
| Classified Salaries                     | \$ 5,716,031                             | \$ 4,911,812   | \$ 10,627,843  | \$ 5,667,531                            |                | \$ 10,257,770   |                                         | \$ 4,635,223   | \$ 10,359,428  | \$ 5,781,447                            | \$ 4,680,648 \$   | 10,462,095  |
| Employee Benefits                       | \$ 11,238,594                            |                |                | \$ 11,829,740                           |                |                 |                                         |                | \$ 16,368,883  | \$ 12,550,171                           |                   | 16,761,201  |
| Books & Supplies                        | \$ 1,716,144                             |                | \$ 5,941,989   | \$ 1,566,602                            |                | \$ 2,883,226    |                                         |                | \$ 3,048,922   | \$ 1,666,467                            | \$ 1,451,578 \$   | 3,118,045   |
| Other Operating Expenditures            | \$ 4,548,956                             | \$ 8,925,728   | \$ 13,474,684  | \$ 5,059,419                            |                |                 |                                         | \$ 5,817,206   | \$ 9,589,360   | \$ 3,772,154                            | \$ 6,282,582 \$   | 10,054,736  |
| Capital Outlay                          | \$ 26,343                                |                |                | \$ 44,231                               |                |                 | \$ 26,343                               | \$ -           | \$ 26,343      | \$ 26,343                               | \$-\$             | 26,343      |
| Other Outgo                             | \$ 38,416                                |                | \$ 38,416      |                                         |                | \$ 38,416       |                                         | \$ -           | \$-            |                                         | \$-\$             | -           |
| Direct Support/Indirect Cost            | \$ (887,381)                             | \$ 433,507     | \$ (453,874)   | \$ (765,713)                            | \$ 311,839     | \$ (453,874)    | \$ (863,459)                            | \$ 409,585     | \$ (453,874)   | \$ (863,459)                            | \$ 409,585 \$     | (453,874)   |
| Total Expenditures                      | \$ 49,885,464                            |                | \$ 81,114,520  | \$ 51,850,065                           |                |                 |                                         |                | \$ 74,275,151  |                                         |                   | 75,834,676  |
| Revenue over Expenditures               | \$ 11,429,863                            | \$ (6,753,493) | \$ 4,676,370   | \$ 10,798,987                           | \$ (6,188,521) | \$ 4,610,466    | \$ 8,680,987                            | \$ (7,022,601) | \$ 1,658,386   | \$ 9,386,223                            | \$ (7,726,806) \$ | 1,659,418   |
| Other Financing Sources/Uses            |                                          |                |                |                                         |                |                 |                                         |                |                |                                         |                   |             |
| Interfund Transfers                     |                                          |                |                |                                         |                |                 |                                         |                |                |                                         |                   |             |
| Transfers In                            | \$-                                      | \$ -           | \$-            | \$-                                     | \$ -           | \$ -            | \$-                                     | \$ -           | \$-            | \$ -                                    | \$-\$             | -           |
| Transfers out                           | \$ 6,961,368                             | \$-            | \$ 6,961,368   | \$ 4,211,171                            | \$-            | \$ 4,211,171    | \$ 1,950,409                            | \$ -           | \$ 1,950,409   | \$ 1,950,409                            | \$-\$             | 1,950,409   |
| Sources                                 | \$-                                      | \$-            | \$-            | \$-                                     | \$ -           | \$ -            | \$-                                     | \$ -           | \$ -           | \$ -                                    | \$-\$             | -           |
| Uses                                    | \$ -                                     | \$ -           | \$ -           | \$ -                                    | \$ -           | \$ -            | \$ -                                    | \$ -           | \$ -           | \$ -                                    | \$-\$             | -           |
| Contributions                           | \$ (6,124,536)                           |                | \$ -           | \$ (7,032,700)                          |                | <del>\$</del> - | \$ (6,523,376)                          |                | \$ -           | \$ (6,523,376)                          |                   | -           |
| Total Other Financing Soures/Uses       | \$ (13,085,904)                          | \$ 6,124,536   | \$ (6,961,368) | \$ (11,243,871)                         | \$ 7,032,700   | \$ (4,211,171)  | \$ (8,473,785)                          | \$ 6,523,376   | \$ (1,950,409) | \$ (8,473,785)                          | \$ 6,523,376 \$   | (1,950,409) |
| Net Increase (Decrease) in fund balance | \$ (1,656,041)                           | \$ (628,957)   | \$ (2,284,998) | \$ (444,884)                            | \$ 844,179     | \$ 399,295      | \$ 207,202                              | \$ (499,225)   | \$ (292,023)   | \$ 912,438                              | \$ (1,203,430) \$ | (290,991)   |
| Beginning Fund Balance                  | \$ 8,951,694                             | \$ 3,631,258   | \$ 12,582,952  | \$ 7,295,654                            | \$ 3,047,449   | \$ 10,343,103   | \$ 6,850,770                            | \$ 3,891,628   | \$ 10,742,398  | \$ 7,057,972                            | \$ 3,392,403 \$   | 10,450,375  |
| Audit Adjustments                       | \$ -                                     |                | \$ -           | \$ -                                    | · ·            | \$ -            | \$ -                                    |                | \$ -           | \$ -                                    | \$-\$             | -           |
| Other Restatements                      | \$ -                                     |                | \$ -           | \$ -                                    |                | \$ -            | \$ -                                    |                | \$-            | \$ -                                    | \$-\$             | -           |
| Adjusted Beginning Balance              | \$ 8,951,694                             | \$ 3,631,258   | \$ 12,582,952  | \$ 7,295,654                            | \$ 3,047,449   | \$ 10,343,103   | \$ 6,850,770                            | \$ 3,891,628   | \$ 10,742,398  | \$ 7,057,972                            | \$ 3,392,403 \$   | 10,450,375  |
| Ending Fund Balance                     | \$ 7,295,654                             | \$ 3,002,301   | \$ 10,297,955  | \$ 6,850,770                            | \$ 3,891,628   | \$ 10,742,398   | \$ 7,057,972                            | \$ 3,392,403   | \$ 10,450,375  | \$ 7,970,410                            | \$ 2,188,973 \$   | 10,159,384  |
| Components of Ending Fund Balance       |                                          |                |                |                                         |                |                 |                                         |                |                |                                         |                   |             |
| Revolving Cash                          | \$-                                      | \$-            | \$-            |                                         | \$-            | \$-             | \$-                                     | \$-            | \$-            | \$-                                     | \$-\$             | -           |
| Fund Balance Reserves                   | \$-                                      | \$-            | \$-            | \$-                                     | \$-            | \$-             | \$-                                     | \$-            | \$-            | \$-                                     | \$-\$             | -           |
| Legally Restricted Balance              | \$-                                      | \$ 2,980,251   | \$ 2,980,251   | \$-                                     | \$ 3,891,628   | \$ 3,891,628    |                                         | \$ 3,392,403   | \$ 3,392,403   | +                                       | \$ 2,188,973 \$   | , ,         |
| Designated for Economic Uncertainties   |                                          | \$-            | \$-            | \$ 2,350,136                            |                | \$ 2,350,136    |                                         | •              | \$ 2,286,766   | \$ 2,333,556                            |                   | 2,333,556   |
| Fund Balance Designations               | \$ 1,416,800                             |                | . , ,          | \$ 2,414,000                            |                | \$ 2,414,000    |                                         |                |                | \$ 2,414,300                            |                   | 2,414,300   |
| Undesignated/Unappropriated Balance     | \$ 5,878,854                             |                |                | \$ 2,086,634                            | <u>\$ -</u>    |                 | \$ 2,357,205                            | <u>\$ -</u>    |                | \$ 3,222,855                            | <u>\$ - \$</u>    | 3,222,855   |
| Fund 17 Reserves                        | \$ 5,063,602                             | \$ -           | \$ 5,063,602   | \$ 7,377,007                            |                | \$ 7,377,007    |                                         |                | \$ 7,377,007   | \$ 7,377,007                            | \$                | , = , = =   |
| Total Available Reserves                | \$ 10,942,456                            |                | \$ 10,942,456  | \$ 11,813,777                           | 35             | \$ 11,813,777   | \$ 12,020,978                           |                | \$ 12,020,978  | \$ 12,933,418                           | \$                | 12,933,418  |