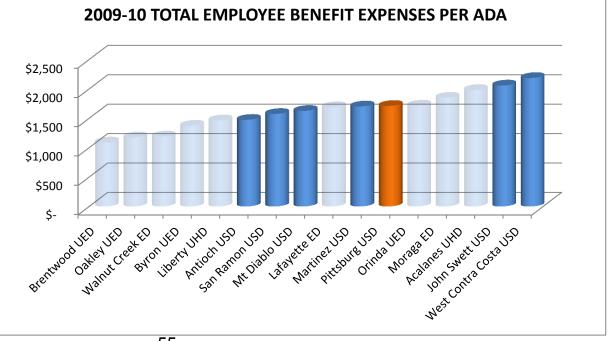

## **KEY ELEMENTS OF THE BUDGET**

• **REVENUE (INCOME)** How Much We Generate

• **EXPENDITURES** How Much We Spend

**RESERVE** How Much is Allocated for Contingencies

The following section provides detailed information regarding the District's sources of revenue, categories of expenditure, and level of reserve.