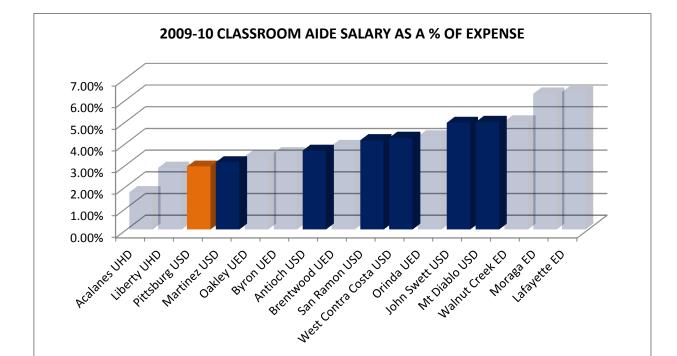

|
| Moraga ED             | 6.27%        |
| Lafayette ED          | 6.35%        |

| TEACHER & AIDE        |       |
|-----------------------|-------|
| HEALTH & WELFARE      |       |
| AS A % OF EXPENSE     | RATE  |
| San Ramon USD         | 0.07% |
| Brentwood UED         | 3.86% |
| Walnut Creek ED       | 4.53% |
| Mt Diablo USD         | 4.96% |
| John Swett USD        | 5.02% |
| Oakley UED            | 5.24% |
| Orinda UED            | 5.60% |
| Acalanes UHD          | 6.82% |
| Antioch USD           | 6.86% |
| Liberty UHD           | 6.90% |
| West Contra Costa USD | 7.12% |
| Pittsburg USD         | 7.73% |
| Byron UED             | 7.80% |
| Lafayette ED          | 8.05% |
| Moraga ED             | 8.97% |
| Martinez USD          | 9.42% |
|                       |       |





# ALL PERSONNEL SALARY

| AND BENFILEXPENSES AS A |        |
|-------------------------|--------|
| % OF TOTAL EXPENSE      | RATE   |
| John Swett USD          | 78.01% |
| West Contra Costa USD   | 78.78% |
| Byron UED               | 79.98% |
| Mt. Diablo USD          | 81.72% |
| Pittsburg USD           | 81.74% |
| Walnut Creek ED         | 83.42% |
| Liberty UHD             | 83.82% |
| Orinda UED              | 84.45% |
| San Ramon USD           | 85.09% |
| Acalanes UHD            | 85.48% |
| Martinez USD            | 85.48% |
| Oakley UED              | 85.73% |
| Moraga ED               | 85.89% |
| Brentwood UED           | 86.42% |
| Antioch USD             | 86.97% |
| Lafayette ED            | 89.61% |

### MEASUREMENTS OF FINANCIAL STABILITY REVENUE MINUS EXPENSE

| PER