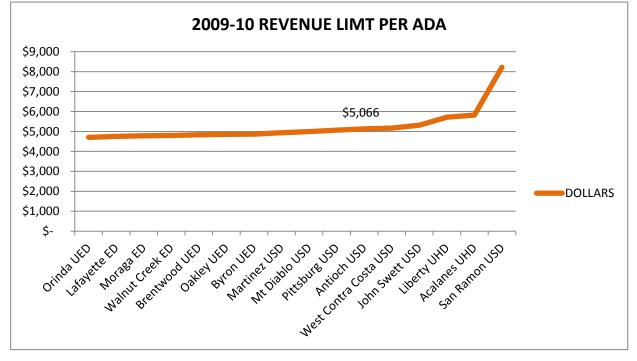

EVENUE LIMIT PER     |             |
|-----------------------|-------------|
| ADA                   | DOLLARS     |
| Orinda UED            | \$<br>4,705 |
| Lafayette ED          | \$<br>4,754 |
| Moraga ED             | \$<br>4,784 |
| Walnut Creek ED       | \$<br>4,798 |
| Brentwood UED         | \$<br>4,836 |
| Oakley UED            | \$<br>4,853 |
| Byron UED             | \$<br>4,861 |
| Martinez USD          | \$<br>4,933 |
| Mt Diablo USD         | \$<br>4,990 |
| Pittsburg USD         | \$<br>5,066 |
| Antioch USD           | \$<br>5,127 |
| West Contra Costa USD | \$<br>5,168 |
| John Swett USD        | \$<br>5,317 |
| Liberty UHD           | \$<br>5,718 |
| Acalanes UHD          | \$<br>5,820 |
| San Ramon USD         | \$<br>8,217 |
|                       |             |





| TOTAL GENERAL FUND     |    |        |
|------------------------|----|--------|
| <b>REVENUE PER ADA</b> | 0  | OLLARS |
| Brentwood UED          | \$ | 6,870  |
| Byron UED              | \$ | 7,216  |
| Oakley UED             | \$ | 7,225  |
| Antioch USD            | \$ | 7,311  |
| Walnut Creek ED        | \$ | 7,340  |
| Liberty UHD            | \$ | 7,505  |
| San Ramon USD          | \$ | 8,217  |
| Lafayette ED           | \$ | 8,227  |
| Mt Diablo USD          | \$ | 8,229  |
| Martinez USD           | \$ | 8,255  |
| Pittsburg USD          | \$ | 8,270  |
| John Swett USD         | \$ | 8,496  |
| Moraga ED              | \$ | 8,814  |
| West Contra Costa USD  | \$ | 9,262  |
| Acalanes UHD           | \$ | 9,492  |
| Orinda UED             | \$ | 9,660  |



2009-10 UNRESTRI