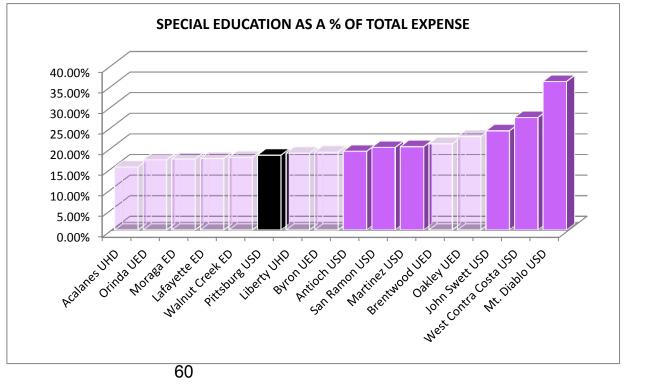

Pittsburg USD            | <b>18.12%</b> |
| Liberty UHD              | 18.62%        |
| Byron UED                | 18.88%        |
| Antioch USD              | 19.07%        |
| San Ramon USD            | 20.01%        |
| Martinez USD             | 20.19%        |
| Brentwood UED            | 20.89%        |
| Oakley UED               | 22.65%        |
| John Swett USD           | 24.04%        |
| West Contra Costa USD    | 27.27%        |
| Mt. Diablo USD           | 36.01%        |
|                          |               |

#### 90.00% 80.00% 70.00% 60.00% 50.00% 40.00% 30.00% 20.00% 10.00% 0.00% West Contra Costa USP Johnsweitusp Watherlyso AntiochUSD san Ramon USD AcalanesUHD Wahutcreeken Liberty UHD Pittsburg USD BrentwoodUED 03HEYUED LatavetteED OrindaUED Moragatio BYTONUED



### **GENERAL EDUCATION K-12 AS A % OF TOTAL EXPENSE**

|                 |                                                             | Data Supplied For:   |          |
|-----------------|-------------------------------------------------------------|----------------------|----------|
| Form De         | Description                                                 | 2010-11              | 2011-12  |
|                 |                                                             | Estimated<br>Actuals | Budget   |
| )1              | General Fund/County School Service Fund                     | GS                   | GS       |
| )9              | Charter Schools Special Revenue Fund                        |                      |          |
| 0               | Special Education Pass-Thr