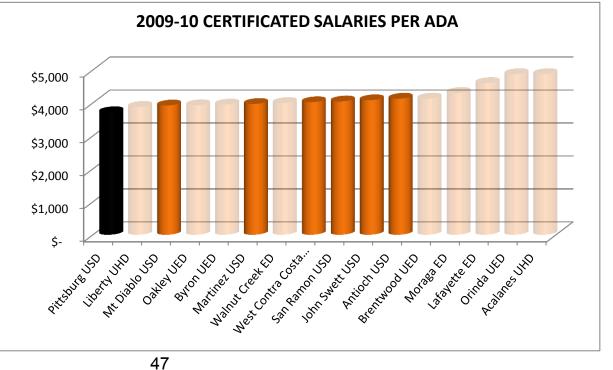

----|--------|-------|
| PER ADA               | DOLLAF | RS    |
| Pittsburg USD         | \$     | 3,717 |
| Liberty UHD           | \$     | 3,879 |
| Mt Diablo USD         | \$     | 3,921 |
| Oakley UED            | \$     | 3,929 |
| Byron UED             | \$     | 3,951 |
| Martinez USD          | \$     | 3,967 |
| Walnut Creek ED       | \$     | 3,996 |
| West Contra Costa USD | \$     | 4,019 |
| San Ramon USD         | \$     | 4,044 |
| John Swett USD        | \$     | 4,080 |
| Antioch USD           | \$     | 4,127 |
| Brentwood UED         | \$     | 4,130 |
| Moraga ED             | \$     | 4,302 |
| Lafayette ED          | \$     | 4,602 |
| Orinda UED            | \$     | 4,872 |
| Acalanes UHD          | \$     | 4,873 |
|                       |        |       |





| CERTIFICATED SALARIES AS |        |
|--------------------------|--------|
| A % OF TOTAL EXPENSE     | RATE   |
| West Contra Costa USD    | 41.78% |
| John Swett USD           | 42.76% |
| Pittsburg USD            | 45.69% |
| Mt Diablo USD            | 46.43% |
| Moraga ED                | 47.12% |
| Byron UED                | 49.17% |
| Orinda UED               | 49.66% |
| Acalanes UHD             | 50.24% |
| San Ramon USD            | 50.27% |
| Liberty UHD              | 50.48% |
| Martinez USD             | 51.30% |
| Antioch USD              | 53.06% |
| Walnut Creek ED          | 53.49% |
| Lafayette ED             | 53.68% |
| Oakley UED               | 55.55% |
| Brentwood UED            | 58.53% |
|                          |        |

#### CERTIFICATED NON-

#### MANAGEME