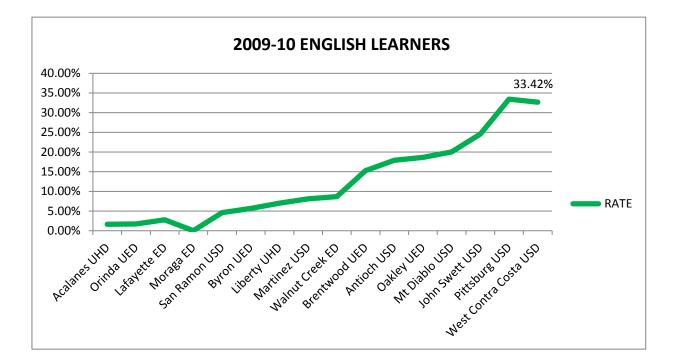

| 33.42% |
| West Contra Costa USD | 32.64% |

#### TOTAL COMPUTERS

| <b>GRADES K-8</b>     | COMPUTERS |
|-----------------------|-----------|
| Acalanes UHD          | 0         |
| Liberty UHD           | 0         |
| John Swett USD        | 81        |
| Walnut Creek ED       | 368       |
| Moraga ED             | 379       |
| Martinez USD          | 425       |
| Byron UED             | 462       |
| Brentwood UED         | 635       |
| Orinda UED            | 748       |
| Oakley UED            | 948       |
| Lafayette ED          | 960       |
| Pittsburg USD         | 1,056     |
| Antioch USD           | 1,621     |
| West Contra Costa USD | 2,969     |
| Mt Diablo USD         | 3,336     |
| San Ramon USD         | 4,586     |
|                       |           |





| GRADES K-8 STUDENTS   |           |
|-----------------------|-----------|
| PER COMPUTERS         | COMPUTERS |
| Acalanes UHD          | 0         |
| Liberty UHD           | 0         |
| Orinda UED            | 2.82      |
| Lafayette ED          | 2.96      |
| Byron UED             | 3.22      |
| San Ramon USD         | 3.75      |
| Moraga ED             | 4.02      |
| Oakley UED            | 4.43      |
| Martinez USD          | 5.4       |
| Pittsburg USD         | 5.82      |
| Mt Diablo USD         | 6.25      |
| West Contra Costa USD | 6.3       |
| Antioch USD           | 7.05      |
| Walnut Creek ED       | 7.94      |
| Brentwood UED         | 11.63     |
| John Swett USD        | 12.12     |

# TOTAL COMPUTERS

| GRADES 9-12           | COMPUTERS |
|---------------