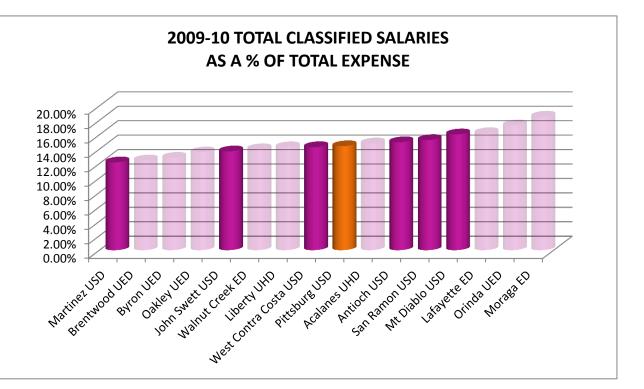

|
|-----------------------|---------|-------|
| Brentwood UED         | \$      | 818   |
| Martinez USD          | \$      | 833   |
| Oakley UED            | \$      | 871   |
| Byron UED             | \$      | 898   |
| Walnut Creek ED       | \$      | 993   |
| Liberty UHD           | \$      | 1,037 |
| Antioch USD           | \$      | 1,051 |
| Pittsburg USD         | \$      | 1,071 |
| John Swett USD        | \$      | 1,125 |
| San Ramon USD         | \$      | 1,158 |
| Mt Diablo USD         | \$      | 1,251 |
| Lafayette ED          | \$      | 1,280 |
| West Contra Costa USD | \$      | 1,306 |
| Acalanes UHD          | \$      | 1,325 |
| Orinda UED            | \$      | 1,434 |
| Moraga ED             | \$      | 1,550 |
|                       |         |       |





| TOTAL CLASSIFIED NON-<br>MANAGEMENT SALARIES |        |
|----------------------------------------------|--------|
| AS A % OF TOTAL EXPENSE                      | RATE   |
| Martinez USD                                 | 10.78% |
| Brentwood UED                                | 11.60% |
| Byron UED                                    | 11.77% |
| John Swett USD                               | 11.79% |
| Oakley UED                                   | 12.32% |
| Pittsburg USD                                | 13.17% |
| Walnut Creek ED                              | 13.29% |
| Liberty UHD                                  | 13.49% |
| Antioch USD                                  | 13.51% |
| West Contra Costa USD                        | 13.57% |
| Acalanes UHD