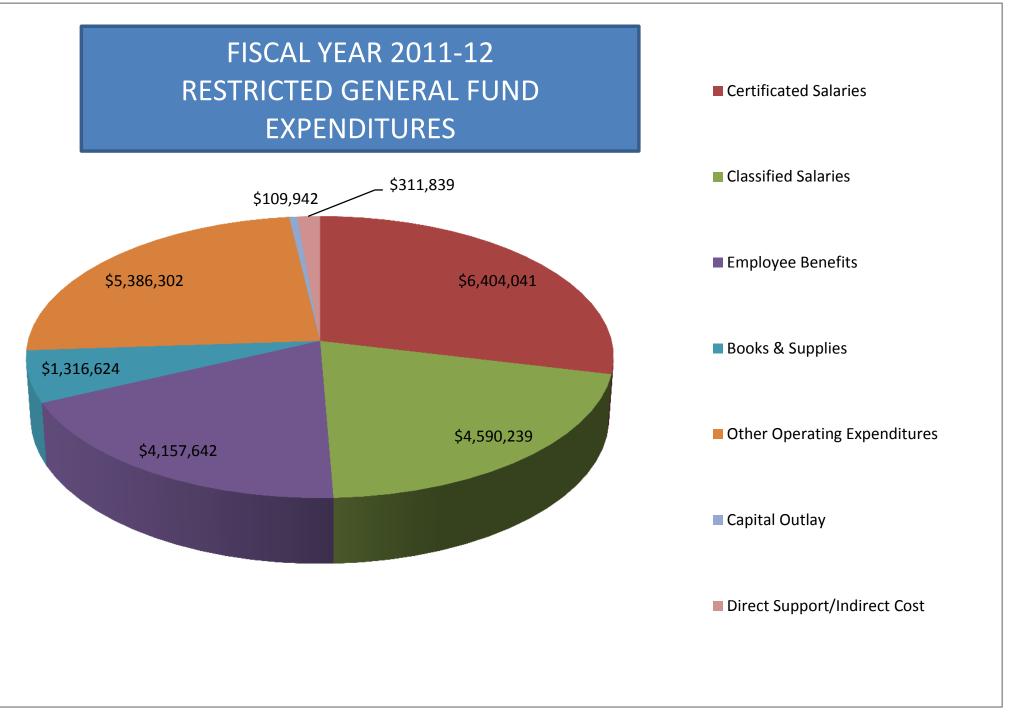

#### PITTSBURG UNIFIED SCHOOL DISTRICT FISCAL YEAR 2010-11 Second Interim Budget Report

| 6/20/2011 |
|-----------|
|-----------|

|                                         | FISCAL YEAR 2010-11<br>ESTIMATED ACTUALS |                |                | FISCAL YEAR 2011-12<br>PROJECTED BUDGET |                |                 | FISCAL YEAR 2012-13<br>PROJECTED BUDGET |                |                | FISCAL YEAR 2013-14<br>PROJECTED BUDGET |                   |             |
|-----------------------------------------|------------------------------------------|----------------|----------------|-----------------------------------------|----------------|-----------------|-----------------------------------------|----------------|----------------|-----------------------------------------|-------------------|-------------|
|                                         | UnRestricted                             |                | Total          | UnRestricted                            | Restricted     | Total           | UnRestricted                            | Restricted     | Total          | UnRestricted                            | Restricted        | Total       |
| REVENUES:                               | Uniteditioted                            | Rectificted    | lotai          | Childen de la                           | Restricted     | Total           | Childentoted                            | Restricted     | Total          | onneothoteu                             | Restricted        | lotai       |
| Revenue Limit                           | \$ 49,872,233                            | \$ 1,790,759   | \$ 51.662.992  | \$ 49,307,888                           | \$ 1,790,759   | \$ 51.098.647   | \$ 51,204,732                           | \$ 1,790,759   | \$ 52,995,491  | \$ 52,765,289                           | \$ 1,790,759 \$   | 54,556,048  |
| Federal Revenue                         | \$ 155,000                               |                |                |                                         |                | \$ 5,125,209    |                                         |                | \$ 5,162,552   |                                         | \$ 4,862,552 \$   |             |
| Other State Revenue                     | \$ 9,887,485                             | . , ,          |                | \$ 9,045,464                            |                | \$ 14,933,878   |                                         | . , ,          | \$ 12,848,298  | ,                                       | \$ 5,888,414 \$   | , ,         |
| Other Local Revenue                     | \$ 1,400,609                             |                |                |                                         |                |                 |                                         |                |                |                                         | \$ 3,364,496 \$   |             |
| Total Revenues                          |                                          |                |                | \$ 62,649,052                           |                |                 | \$ 60,027,316                           |                |                |                                         | \$ 15,906,221 \$  |             |
| EXPENDITURES:                           |                                          |                |                |                                         |                |                 |                                         |                |                |                                         |                   |             |
| Certificated Salaries                   | \$ 27,488,361                            | \$ 8,228,976   | \$ 35,717,337  | \$ 28,409,839                           | \$ 6,404,041   | \$ 34,813,880   | \$ 28,835,987                           | \$ 6,500,102   | \$ 35,336,089  | \$ 29,268,527                           | \$ 6,597,604 \$   | 35,866,130  |
| Classified Salaries                     | \$ 5,716,031                             | \$ 4,911,812   | \$ 10,627,843  | \$ 5,667,531                            |                | \$ 10,257,770   |                                         | \$ 4,635,223   | \$ 10,359,428  | \$ 5,781,447                            | \$ 4,680,648 \$   | 10,462,095  |
| Employee Benefits                       | \$ 11,238,594                            |                |                | \$ 11,829,740                           |                |                 |                                         |                | \$ 16,368,883  | \$ 12,550,171                           |                   | 16,761,201  |
| Books & Supplies                        | \$ 1,716,144                             |                | \$ 5,941,989   | \$ 1,566,602                            |                | \$ 2,883,226    |                                         |                | \$ 3,048,922   | \$ 1,666,467                            | \$ 1,451,578 \$   | 3,118,045   |
| Other Operating Expenditures            | \$ 4,548,956                             | \$ 8,925,728   | \$ 13,474,684  | \$ 5,059,419                            |                |                 |                                         | \$ 5,817,206   | \$ 9,589,360   | \$ 3,772,154                            | \$ 6,282,582 \$   | 10,054,736  |
| Capital Outlay                          | \$ 26,343                                |                |                | \$ 44,231                               |                |                 | \$ 26,343                               | \$ -           | \$ 26,343      | \$ 26,343                               | \$-\$             | 26,343      |
| Other Outgo                             | \$ 38,416                                |                | \$ 38,416      |                                         |                | \$ 38,416       |                                         | \$ -           | \$-            |                                         | \$-\$             | -           |
| Direct Support/Indirect Cost            | \$ (887,381)                             | \$ 433,507     | \$ (453,874)   | \$ (765,713)                            | \$ 311,839     | \$ (453,874)    | \$ (863,459)                            | \$ 409,585     | \$ (453,874)   | \$ (863,459)                            | \$ 409,585 \$     | (453,874)   |
| Total Expenditures                      | \$ 49,885,464                            |                | \$ 81,114,520  | \$ 51,850,065                           |                |                 |                                         |                | \$ 74,275,151  |                                         |                   | 75,834,676  |
| Revenue over Expenditures               | \$ 11,429,863                            | \$ (6,753,493) | \$ 4,676,370   | \$ 10,798,987                           | \$ (6,188,521) | \$ 4,610,466    | \$ 8,680,987                            | \$ (7,022,601) | \$ 1,658,386   | \$ 9,386,223                            | \$ (7,726,806) \$ | 1,659,418   |
| Other Financing Sources/Uses            |                                          |                |                |                                         |                |                 |                                         |                |                |                                         |                   |             |
| Interfund Transfers                     |                                          |                |                |                                         |                |                 |                                         |                |                |                                         |                   |             |
| Transfers In                            | \$-                                      | \$ -           | \$-            | \$-                                     | \$ -           | \$ -            | \$-                                     | \$ -           | \$-            | \$ -                                    | \$-\$             | -           |
| Transfers out                           | \$ 6,961,368                             | \$-            | \$ 6,961,368   | \$ 4,211,171                            | \$-            | \$ 4,211,171    | \$ 1,950,409                            | \$ -           | \$ 1,950,409   | \$ 1,950,409                            | \$-\$             | 1,950,409   |
| Sources                                 | \$-                                      | \$-            | \$-            | \$-                                     | \$ -           | \$ -            | \$-                                     | \$ -           | \$ -           | \$ -                                    | \$-\$             | -           |
| Uses                                    | \$ -                                     | \$ -           | \$ -           | \$ -                                    | \$ -           | \$ -            | \$ -                                    | \$ -           | \$ -           | \$ -                                    | \$-\$             | -           |
| Contributions                           | \$ (6,124,536)                           |                | \$ -           | \$ (7,032,700)                          |                | <del>\$</del> - | \$ (6,523,376)                          |                | \$ -           | \$ (6,523,376)                          |                   | -           |
| Total Other Financing Soures/Uses       | \$ (13,085,904)                          | \$ 6,124,536   | \$ (6,961,368) | \$ (11,243,871)                         | \$ 7,032,700   | \$ (4,211,171)  | \$ (8,473,785)                          | \$ 6,523,376   | \$ (1,950,409) | \$ (8,473,785)                          | \$ 6,523,376 \$   | (1,950,409) |
| Net Increase (Decrease) in fund balance | \$ (1,656,041)                           | \$ (628,957)   | \$ (2,284,998) | \$ (444,884)                            | \$ 844,179     | \$ 399,295      | \$ 207,202                              | \$ (499,225)   | \$ (292,023)   | \$ 912,438                              | \$ (1,203,430) \$ | (290,991)   |
| Beginning Fund Balance                  | \$ 8,951,694                             | \$ 3,631,258   | \$ 12,582,952  | \$ 7,295,654                            | \$ 3,047,449   | \$ 10,343,103   | \$ 6,850,770                            | \$ 3,891,628   | \$ 10,742,398  | \$ 7,057,972                            | \$ 3,392,403 \$   | 10,450,375  |
| Audit Adjustments                       | \$ -                                     |                | \$ -           | \$ -                                    | · ·            | \$ -            | \$ -                                    |                | \$ -           | \$ -                                    | \$-\$             | -           |
| Other Restatements                      | \$ -                                     |                | \$ -           | \$ -                                    |                | \$ -            | \$ -                                    |                | \$-            | \$ -                                    | \$-\$             | -           |
| Adjusted Beginning Balance              | \$ 8,951,694                             | \$ 3,631,258   | \$ 12,582,952  | \$ 7,295,654                            | \$ 3,047,449   | \$ 10,343,103   | \$ 6,850,770                            | \$ 3,891,628   | \$ 10,742,398  | \$ 7,057,972                            | \$ 3,392,403 \$   | 10,450,375  |
| Ending Fund Balance                     | \$ 7,295,654                             | \$ 3,002,301   | \$ 10,297,955  | \$ 6,850,770                            | \$ 3,891,628   | \$ 10,742,398   | \$ 7,057,972                            | \$ 3,392,403   | \$ 10,450,375  | \$ 7,970,410                            | \$ 2,188,973 \$   | 10,159,384  |
| Components of Ending Fund Balance       |                                          |                |                |                                         |                |                 |                                         |                |                |                                         |                   |             |
| Revolving Cash                          | \$-                                      | \$-            | \$-            |                                         | \$-            | \$-             | \$-                                     | \$-            | \$-            | \$-                                     | \$-\$             | -           |
| Fund Balance Reserves                   | \$-                                      | \$-            | \$-            | \$-                                     | \$-            | \$-             | \$-                                     | \$-            | \$-            | \$-                                     | \$-\$             | -           |
| Legally Restricted Balance              | \$-                                      | \$ 2,980,251   | \$ 2,980,251   | \$-                                     | \$ 3,891,628   | \$ 3,891,628    |                                         | \$ 3,392,403   | \$ 3,392,403   | +                                       | \$ 2,188,973 \$   | , ,         |
| Designated for Economic Uncertainties   |                                          | \$-            | \$-            | \$ 2,350,136                            |                | \$ 2,350,136    |                                         | •              | \$ 2,286,766   | \$ 2,333,556                            |                   | 2,333,556   |
| Fund Balance Designations               | \$ 1,416,800                             |                | . , ,          | \$ 2,414,000                            |                | \$ 2,414,000    |                                         |                |                | \$ 2,414,300                            |                   | 2,414,300   |
| Undesignated/Unappropriated Balance     | \$ 5,878,854                             |                |                | \$ 2,086,634                            | <u>\$ -</u>    |                 | \$ 2,357,205                            | <u>\$ -</u>    |                | \$ 3,222,855                            | <u>\$ - \$</u>    | 3,222,855   |
| Fund 17 Reserves                        | \$ 5,063,602                             | \$ -           | \$ 5,063,602   | \$ 7,377,007                            |                | \$ 7,377,007    |                                         |                | \$ 7,377,007   | \$ 7,377,007                            | \$                | , = , = =   |
| Total Available Reserves                | \$ 10,942,456                            |                | \$ 10,942,456  | \$ 11,813,777                           | 35             | \$ 11,813,777   | \$ 12,020,978                           |                | \$ 12,020,978  | \$ 12,933,418                           | \$                | 12,933,418  |