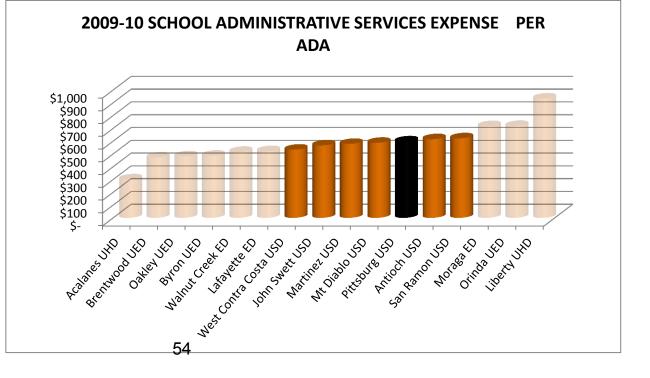

|
| \$      | 622                                                                                                            |
| \$      | 717                                                                                                            |
| \$      | 719                                                                                                            |
| \$      | 933                                                                                                            |
|         | \$<br>\$<br>\$<br>\$<br>\$<br>\$<br>\$<br>\$<br>\$<br>\$<br>\$<br>\$<br>\$<br>\$<br>\$<br>\$<br>\$<br>\$<br>\$ |

# 2009-10 INSTRUCTIONAL ADMINISTRATIVE SERVICES EXPENSE AS A % OF TOTAL EXPENSE





#### SCHOOL ADMINISTRATIVE

SERVICES EXPENSE AS A %

| OF TOTAL EXPENSE      | RATE   |
|-----------------------|--------|
| Acalanes UHD          | 3.10%  |
| West Contra Costa USD | 5.54%  |
| John Swett USD        | 5.94%  |
| Lafayette ED          | 6.09%  |
| Byron UED             | 6.37%  |
| Brentwood UED         | 6.69%  |
| Oakley UED            | 6.81%  |
| Walnut Creek ED       | 6.90%  |
| Mt Diablo USD         | 6.95%  |
| Orinda UED            | 7.19%  |
| Pittsburg USD         | 7.35%  |
| Martinez USD          | 7.47%  |
| San Ramon USD         | 7.74%  |
| Moraga ED             | 7.85%  |
| Antioch USD           | 7.90%  |
| Liberty UHD           | 12.15% |

#### TOTAL EMPLOYEE BENEFIT

|                       | •  |       |
|-----------------------|----|-------|
| EXPEN