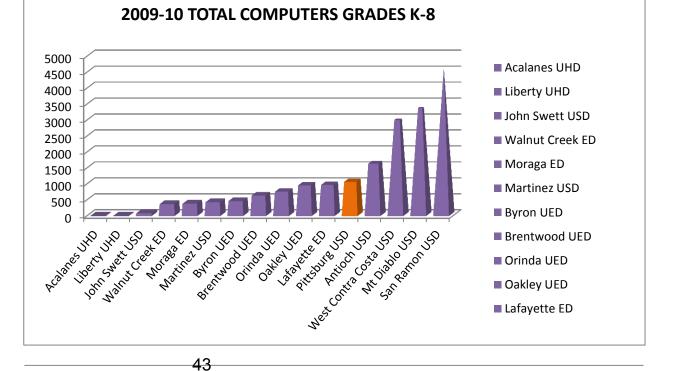

| 33.42% |
| West Contra Costa USD | 32.64% |

#### TOTAL COMPUTERS

| <b>GRADES K-8</b>     | COMPUTERS |
|-----------------------|-----------|
| Acalanes UHD          | 0         |
| Liberty UHD           | 0         |
| John Swett USD        | 81        |
| Walnut Creek ED       | 368       |
| Moraga ED             | 379       |
| Martinez USD          | 425       |
| Byron UED             | 462       |
| Brentwood UED         | 635       |
| Orinda UED            | 748       |
| Oakley UED            | 948       |
| Lafayette ED          | 960       |
| Pittsburg USD         | 1,056     |
| Antioch USD           | 1,621     |
| West Contra Costa USD | 2,969     |
| Mt Diablo USD         | 3,336     |
| San Ramon USD         | 4,586     |
|                       |           |





| GRADES K-8 STUDENTS   |           |
|-----------------------|-----------|
| PER COMPUTERS         | COMPUTERS |
| Acalanes UHD          | 0         |
| Liberty UHD           | 0         |
| Orinda UED            | 2.82      |
| Lafayette ED          | 2.96      |
| Byron UED             | 3.22      |
| San Ramon USD         | 3.75      |
| Moraga ED             | 4.02      |
| Oakley UED            | 4.43      |
| Martinez USD          | 5.4       |
| Pittsburg USD         | 5.82      |
| Mt Diablo USD         | 6.25      |
| West Contra Costa USD | 6.3       |
| Antioch USD           | 7.05      |
| Walnut Creek ED       | 7.94      |
| Brentwood UED         | 11.63     |
| John Swett USD        | 12.12     |

# TOTAL COMPUTERS

| GRADES 9-12           | COMPUTERS |
|-----------------