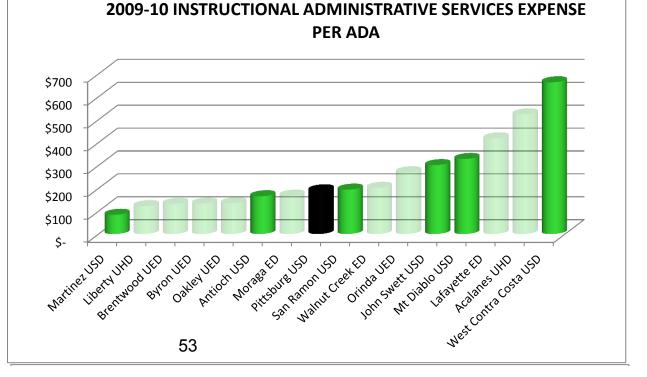

ER ADA        | DOLLARS |     |
| Martinez USD           | \$      | 84  |
| Liberty UHD            | \$      | 122 |
| Brentwood UED          | \$      | 132 |
| Byron UED              | \$      | 133 |
| Oakley UED             | \$      | 135 |
| Antioch USD            | \$      | 165 |
| Moraga ED              | \$      | 168 |
| Pittsburg USD          | \$      | 191 |
| San Ramon USD          | \$      | 194 |
| Walnut Creek ED        | \$      | 202 |
| Orinda UED             | \$      | 270 |
| John Swett USD         | \$      | 301 |
| Mt Diablo USD          | \$      | 328 |
| Lafayette ED           | \$      | 418 |
| Acalanes UHD           | \$      | 523 |
| West Contra Costa USD  | \$      | 663 |

# 2009-10 DISTRICT ADMINISTRATIVE SERVICES EXPENSES AS A % OF TOTAL EXPENSE





# INSTRUCTIONAL ADMINISTRATIVE SERVICES EXPENSE AS A % OF TOTAL

| EXPENSE               | RATE  |
|-----------------------|-------|
| Martinez USD          | 1.09% |
| Liberty UHD           | 1.59% |
| Byron UED             | 1.75% |
| Moraga ED             | 1.84% |
| Brentwood UED         | 1.87% |
| Oakley UED            | 1.90% |
| Antioch USD           | 2.12% |
| Pittsburg USD         | 2.35% |
| San Ramon USD         | 2.42% |
| Walnut Creek ED       | 2.70% |
| Orinda UED            | 2.75% |
| John Swett USD        | 3.16% |
| Mt Diablo USD         | 3.89% |
| Lafayette ED          | 4.88% |
| Acalanes UHD          | 5.39% |
| West Contra Costa USD | 6.89% |

# SCHOOL ADMINISTRATIVE

| SERVICES EXPENSE PER A | DA DOLLARS |
|------------------------|------------|
|