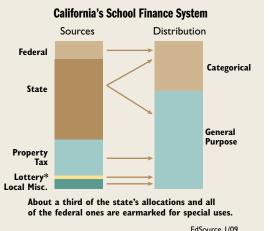

significant restraints on both revenue options and how much funding must go to public schools. Although some changes occur each year, the system has looked about the same for more than 25 years.

#### What are the sources of district operating funds?

The column on the left of the diagram below shows the five sources of operating funds for schools in California:

- The federal government contributes about 10% of the education budget.
- About 60% of the funds are from the state-generated by business and personal income taxes, sales taxes, and some special taxes.
- Local property taxes are a little less than 23% of all funds. The Legislature and governor determine what part of these revenues goes to schools.
- The tiny line near the bottom of the column—less than 2% of the total, or about



\$150 per student—is from the California Lottery.

 Miscellaneous local revenues are about 6% of the total. These come from a variety of sources, such as special elections for parcel taxes (needs a two-thirds vote for approval); contributions from foundations, businesses, and individuals; food service sales, and interest on investments.

These simple boxes tell the whole story: there are no other sources of funds to run California's K-12 public schools.

#### How are the funds distributed to local school districts?

The column on the right shows how the different sources feed into school districts' operating budgets. Currently, about two-thirds of the money is for general purposes and almost one-third is earmarked for special purposes or categories of students.

Each district has its own