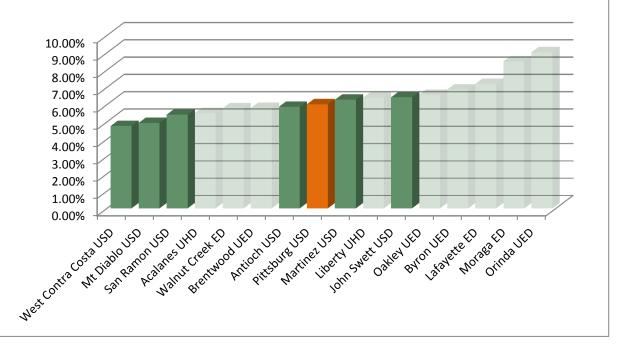

ARS   |
|-----------------------|-------|-------|
| Brentwood UED         | \$    | 878   |
| Martinez USD          | \$    | 940   |
| Oakley UED            | \$    | 958   |
| Byron UED             | \$    | 977   |
| Walnut Creek ED       | \$    | 1,046 |
| Liberty UHD           | \$    | 1,097 |
| Antioch USD           | \$    | 1,163 |
| Pittsburg USD         | \$    | 1,172 |
| San Ramon USD         | \$    | 1,227 |
| John Swett USD        | \$    | 1,306 |
| Mt Diablo USD         | \$    | 1,356 |
| West Contra Costa USD | \$    | 1,373 |
| Lafayette ED          | \$    | 1,390 |
| Acalanes UHD          | \$    | 1,435 |
| Moraga ED             | \$    | 1,690 |
| Orinda UED            | \$    | 1,696 |

# 2009-10 SITE AND DISTRICT ADMINISTRATOR SALARIES AS A % OF TOTAL EXPENSE





# TOTAL CLASSIFIED

| EXPENSE               | RATE   |
|-----------------------|--------|
| Martinez USD          | 12.17% |
| Brentwood UED         | 12.44% |
| Byron UED             | 12.81% |
| Oakley UED            | 13.55% |
| John Swett USD        | 13.69% |
| Walnut Creek ED       | 13.99% |
| Liberty UHD           | 14.27% |
| West Contra Costa USD | 14.28% |
| Pittsburg USD         | 14.41% |
| Acalanes UHD          | 14.80% |
| Antioch USD           | 14.96% |
| San Ramon USD         | 15.26% |
| Mt Diablo USD         | 16.05% |
| Lafayette ED          | 16.22% |
| Orinda UED            | 17.29% |
| Moraga ED             | 18.51% |

# TOTAL CLASSIFIED NON-

| PER ADA               | DOLLARS |       |
|-----------------------|---------|-------|
| Brentwood UED         | \$