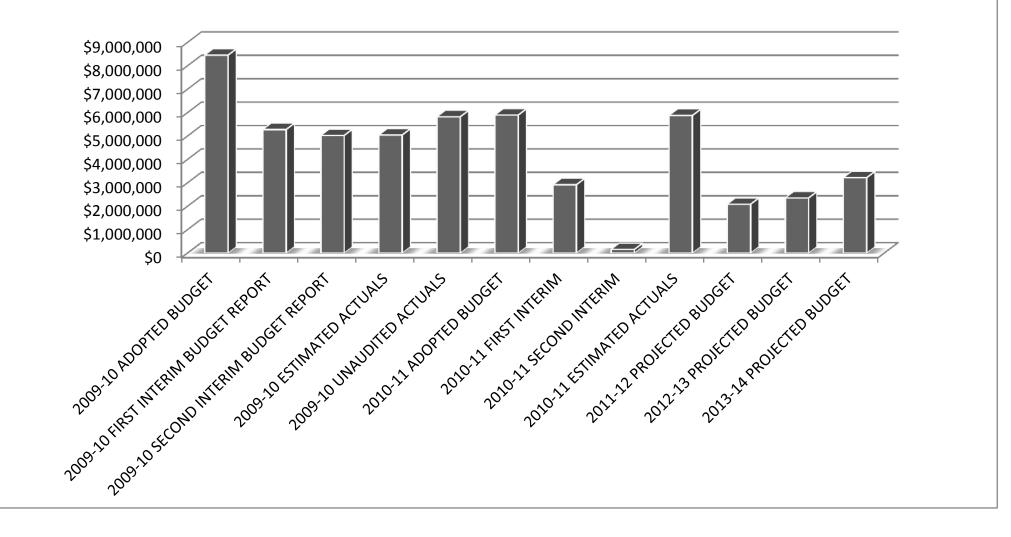

## ESTIMATED ACTUALS 2010-11

This document contains the Estimated Actuals for the 2010-11 budget year. This is an estimate of the financial condition of the district we feel will be evident once the year has ended and all accounts have been balanced. At this point, these figures are estimates. The final payroll has not been processed, teachers are working on extended year projects, and not all invoices have been received. Based upon analysis, the budgets have been adjusted to reflect as accurate an ending balance as possible at this time.

This year the Business staff has also dropped the budgets in categorical programs. You will notice a legally restricted balance of \$2,980,251 carrying forward on the restricted side of the budget. This is not the total amount of carryover that will occur in restricted programs. The state computer software will not allow staff to drop budgets for programs that require ending balances to be treated as deferred revenue.

Once the books are closed, and the actual ending balances are known, we will budget appropriate expenses.

The components of the estimated ending balance for 2010-11 are:

| • | Revolving Fund Reserve            | \$.000          |
|---|-----------------------------------|-----------------|
| • | Legally Restricted Ending Balance | \$<br>2,980,251 |
| • | 3% for Economic Uncertainty       | \$<br>2,433,435 |