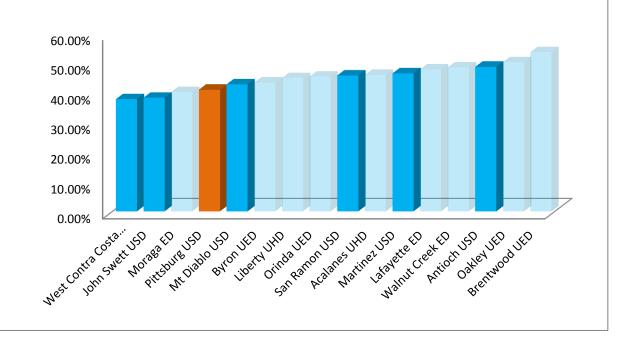

| 40.17% |
| Pittsburg USD                            | 40.92% |
| Mt Diablo USD                            | 42.72% |
| Byron UED                                | 43.33% |
| Liberty UHD                              | 44.86% |
| Orinda UED                               | 45.31% |
| San Ramon USD                            | 45.71% |
| Acalanes UHD                             | 45.88% |
| Martinez USD                             | 46.42% |
| Lafayette ED                             | 47.77% |
| Walnut Creek ED                          | 48.41% |
| Antioch USD                              | 48.63% |
| Oakley UED                               | 50.21% |
| Brentwood UED                            | 53.58% |

# 2009-10 CERTIFICATED NON-MANAGEMENT SALARIES AS A % OF TOTAL EXPENSE



## SITE AND DISTRICT

#### ADMINISTRATOR SALARIES

| PER ADA               | DOLLARS |            |
|-----------------------|---------|------------|
| Brentwood UED         | \$      | 409        |
| Mt Diablo USD         | \$      | 417        |
| Walnut Creek ED       | \$      | 432        |
| San Ramon USD         | \$      | 436        |
| Antioch USD           | \$      | 457        |
| West Contra Costa USD | \$      | 458        |
| Oakley UED            | \$      | 465        |
| Martinez USD          | \$      | 485        |
| Pittsburg USD         | \$      | <b>490</b> |
| Liberty UHD           | \$      | 492        |
| Byron UED             | \$      | 523        |
| Acalanes UHD          | \$      | 533        |
| John Swett USD        | \$      | 612        |
| Lafayette