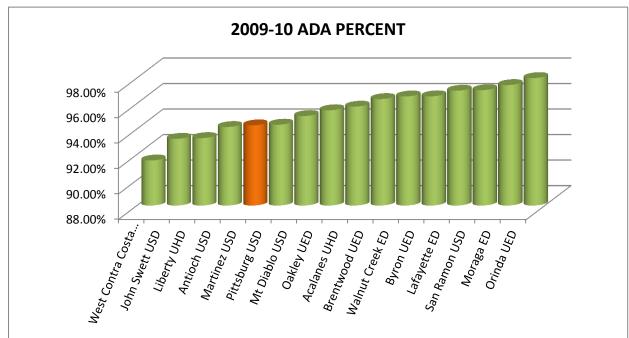

D           | 17,897 |
| San Ramon USD         | 27,113 |
| West Contra Costa USD | 27,540 |
| Mt Diablo USD         | 32,608 |





| ADA PERCENT           | ADA RATE |
|-----------------------|----------|
| West Contra Costa USD | 91.53%   |
| John Swett USD        | 93.23%   |
| Liberty UHD           | 93.29%   |
| Antioch USD           | 94.16%   |
| Martinez USD          | 94.29%   |
| Pittsburg USD         | 94.34%   |
| Mt Diablo USD         | 95.02%   |
| Oakley UED            | 95.47%   |
| Acalanes UHD          | 95.76%   |
| Brentwood UED         | 96.35%   |
| Walnut Creek ED       | 96.55%   |
| Byron UED             | 96.57%   |
| Lafayette ED          | 97.00%   |
| San Ramon USD         | 97.05%   |
| Moraga ED             | 97.45%   |
| Orinda UED            | 98.00%   |







| FREE AND REDUCED      | RATE   |
|-----------------------|--------|
| Moraga ED             | 0.99%  |
| Orinda UED            | 1.11%  |
| Acalanes UHD          | 2.26%  |
| San Ramon USD         | 2.71%  |
| Lafayette ED          | 2.28%  |
| Walnut Creek ED       | 12.09% |
| Martinez USD          | 23.56% |
| Liberty UHD           | 23.54% |
| Byron UED             | 26.51% |
| Brentwood UED         | 28.51% |
| Mt Diablo USD         | 35.67% |
| Oakley UED            | 49.53% |
| John Swett USD        | 45.45% |
| Antioch USD           | 55.90% |
| West Contra Costa USD | 65.67% |
| Pittsburg USD         | 78.05% |

| MINORITY STUDENT      |               |
|-----------------------|---------------|
| RATE                  | RATE          |
| Lafayette ED          | 23.00%