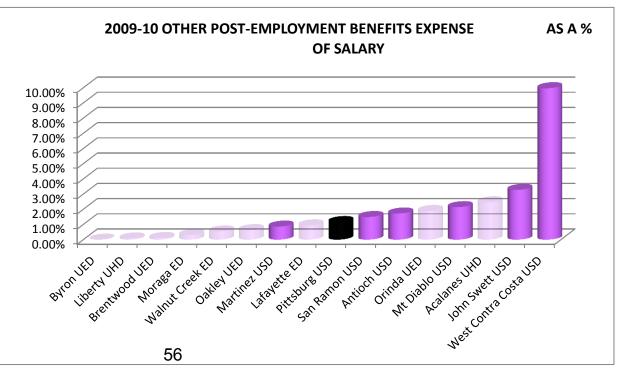

## **KEY ELEMENTS OF THE BUDGET**

• **REVENUE (INCOME)** How Much We Generate

• **EXPENDITURES** How Much We Spend

**RESERVE** How Much is Allocated for Contingencies

The following section provides detailed information regarding the District's sources of revenue, categories of expenditure, and level of reserve.