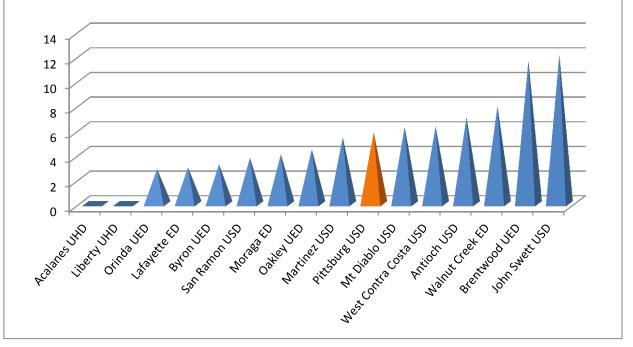

11.63     |
| John Swett USD        | 12.12     |

# TOTAL COMPUTERS

| GRADES 9-12           | COMPUTERS |
|-----------------------|-----------|
| Brentwood UED         | -         |
| Byron UED             | -         |
| Lafayette ED          | -         |
| Moraga ED             | -         |
| Oakley UED            | -         |
| Orinda UED            | -         |
| Walnut Creek ED       | -         |
| John Swett USD        | 129       |
| Martinez USD          | 261       |
| Pittsburg USD         | 350       |
| Antioch USD           | 372       |
| Liberty UHD           | 1,057     |
| Mt Diablo USD         | 1,085     |
| Acalanes UHD          | 1,279     |
| West Contra Costa USD | 1,494     |
| San Ramon USD         | 1,601     |

# 2009-10 GRADES K-8 STUDENTS PER COMPUTER





| GRADES 9-12 STUDENT   |           |
|-----------------------|-----------|
| PER COMPUTERS         | COMPUTERS |
| Brentwood UED         | 0         |
| Byron UED             | 0         |
| Lafayette ED          | 0         |
| Moraga ED             | 0         |
| Oakley UED            | 0         |
| Orinda UED            | 0         |
| Walnut Creek ED       | 0         |
| John Swett USD        | 4.36      |
| Acalanes UHD          | 4.42      |
| San Ramon USD         | 5.35      |
| Martinez USD          | 5.59      |
| West Contra Costa USD | 5.92      |
| Liberty UHD           | 6.9       |
| Pittsburg USD         | 7.54      |
| Mt Diablo USD         | 9.93      |
| Antioch USD           | 16.51     |

| REVENUE LIMIT PER     |             |
|-----------------------|--------