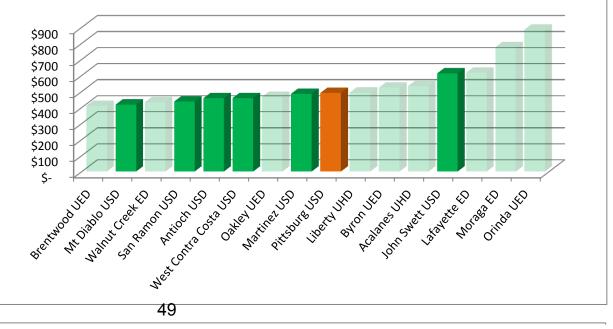

409        |
| Mt Diablo USD         | \$      | 417        |
| Walnut Creek ED       | \$      | 432        |
| San Ramon USD         | \$      | 436        |
| Antioch USD           | \$      | 457        |
| West Contra Costa USD | \$      | 458        |
| Oakley UED            | \$      | 465        |
| Martinez USD          | \$      | 485        |
| Pittsburg USD         | \$      | <b>490</b> |
| Liberty UHD           | \$      | 492        |
| Byron UED             | \$      | 523        |
| Acalanes UHD          | \$      | 533        |
| John Swett USD        | \$      | 612        |
| Lafayette ED          | \$      | 617        |
| Moraga ED             | \$      | 775        |
| Orinda UED            | \$      | 885        |
|                       |         |            |





| SITE AND DISTRICT     |       |
|-----------------------|-------|
| ADMINISTRATOR         |       |
| SALARIES AS A % OF    |       |
| TOTAL EXPENSE         | RATE  |
| West Contra Costa USD | 4.76% |
| Mt Diablo USD         | 4.94% |
| San Ramon USD         | 5.42% |
| Acalanes UHD          | 5.50% |
| Walnut Creek ED       | 5.79% |
| Brentwood UED         | 5.80% |
| Antioch USD           | 5.87% |
| Pittsburg USD         | 6.02% |
| Martinez USD          | 6.28% |
| Liberty UHD           | 6.40% |
| John Swett USD        | 6.42% |
| Oakley UED            | 6.57% |
| Byron UED             | 6.87% |
| Lafayette ED          | 7.20% |
| Moraga ED             | 8.49% |
| Orinda UED            | 9.02% |

### TOTAL CLASSIFIED

| SALARIES PER ADA      | DOLLA | ARS   |
|------------------