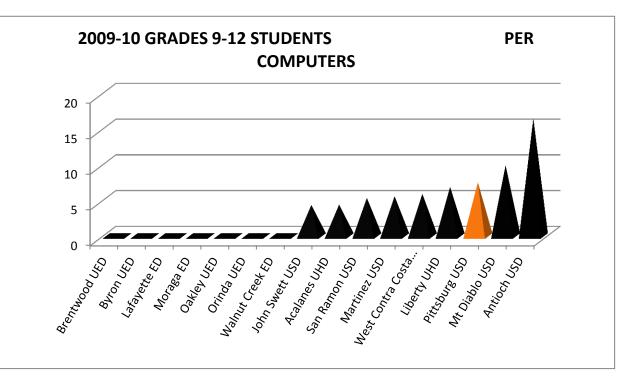

REVENUE LIMIT PER     |             |
|-----------------------|-------------|
| ADA                   | DOLLARS     |
| Orinda UED            | \$<br>4,705 |
| Lafayette ED          | \$<br>4,754 |
| Moraga ED             | \$<br>4,784 |
| Walnut Creek ED       | \$<br>4,798 |
| Brentwood UED         | \$<br>4,836 |
| Oakley UED            | \$<br>4,853 |
| Byron UED             | \$<br>4,861 |
| Martinez USD          | \$<br>4,933 |
| Mt Diablo USD         | \$<br>4,990 |
| Pittsburg USD         | \$<br>5,066 |
| Antioch USD           | \$<br>5,127 |
| West Contra Costa USD | \$<br>5,168 |
| John Swett USD        | \$<br>5,317 |
| Liberty UHD           | \$<br>5,718 |
| Acalanes UHD          | \$<br>5,820 |
| San Ramon USD         | \$<br>8,217 |
|                       |             |





| TOTAL GENERAL FUND     |    |        |
|------------------------|----|--------|
| <b>REVENUE PER ADA</b> | 0  | OLLARS |
| Brentwood UED          | \$ | 6,870  |
| Byron UED              | \$ | 7,216  |
| Oakley UED             | \$ | 7,225  |
| Antioch USD            | \$ | 7,311  |
| Walnut Creek ED        | \$ | 7,340  |
| Liberty UHD            | \$ | 7,505  |
| San Ramon USD          | \$ | 8,217  |
| Lafayette ED           | \$ | 8,227  |
| Mt Diablo USD          | \$ | 8,229  |
| Martinez USD           | \$ | 8,255  |
| Pittsburg USD          | \$ | 8,270  |
| John Swett USD         | \$ | 8,496  |
| Moraga ED              | \$ | 8,814  |
| West Contra Costa USD  | \$ | 9,262  |
| Acalanes UHD           | \$ | 9,492  |
| Orinda UED             | \$ | 9,660  |



2009-10 UNREST