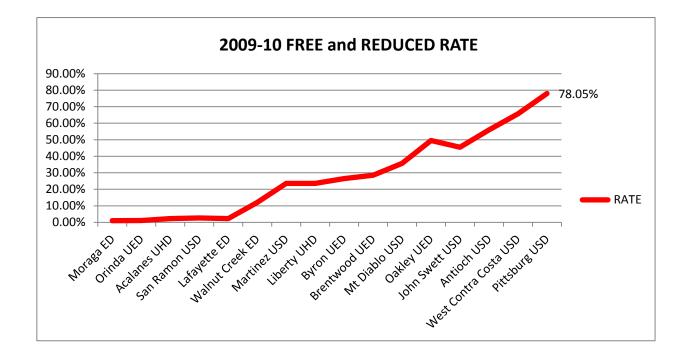

| MINORITY STUDENT      |               |
|-----------------------|---------------|
| RATE                  | RATE          |
| Lafayette ED          | 23.00%        |
| Orinda UED            | 26.63%        |
| Acalanes UHD          | 29.52%        |
| Byron UED             | 33.49%        |
| Walnut Creek ED       | 35.39%        |
| Moraga ED             | 36.74%        |
| Martinez USD          | 40.89%        |
| San Ramon USD         | 43.80%        |
| Liberty UHD           | 48.98%        |
| Brentwood UED         | 49.56%        |
| Mt Diablo USD         | 54.10%        |
| Oakley UED            | 62.57%        |
| Antioch USD           | 75.72%        |
| John Swett USD        | 77.49%        |
| West Contra Costa USD | 88.39%        |
| Pittsburg USD         | <b>93.11%</b> |





| ENGLISH LEARNERS      | RATE   |
|-----------------------|--------|
| Acalanes UHD          | 1.66%  |
| Orinda UED            | 1.71%  |
| Lafayette ED          | 2.78%  |
| Moraga ED             | 0.02%  |
| San Ramon USD         | 4.62%  |
| Byron UED             | 5.68%  |
| Liberty UHD           | 7.01%  |
| Martinez USD          | 8.11%  |
| Walnut Creek ED       | 8.67%  |
| Brentwood UED         | 15.27% |
| Antioch USD           | 17.90% |
| Oakley UED            | 18.62% |
| Mt Diablo USD         | 20.03% |
| John Swett USD        | 24.55% |
| Pittsburg USD         | 33.42% |
| West Contra Costa USD | 32.64% |

#### TOTAL COMPUTERS

| <b>GRADES K-8</b>     | COMPUTERS |
|-----------------------|-----------|
| Acalanes UHD          | 0         |
| Liberty UHD           | 0