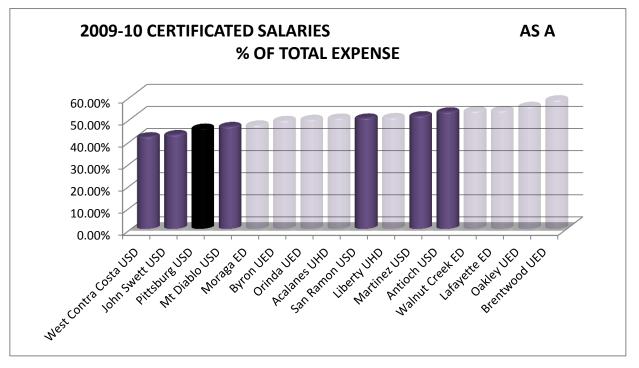

RTIFICATED NON-

#### MANAGEMENT SALARIES

| PER ADA               | DOLLA | RS    |
|-----------------------|-------|-------|
| Byron UED             | \$    | 3,306 |
| Pittsburg USD         | \$    | 3,329 |
| Liberty UHD           | \$    | 3,447 |
| Oakley UED            | \$    | 3,551 |
| Martinez USD          | \$    | 3,589 |
| Mt Diablo USD         | \$    | 3,608 |
| Walnut Creek ED       | \$    | 3,617 |
| West Contra Costa USD | \$    | 3,629 |
| John Swett USD        | \$    | 3,649 |
| Moraga ED             | \$    | 3,668 |
| San Ramon USD         | \$    | 3,677 |
| Brentwood UED         | \$    | 3,780 |
| Antioch USD           | \$    | 3,782 |
| Lafayette ED          | \$    | 4,095 |
| Orinda UED            | \$    | 4,249 |
| Acalanes UHD          | \$    | 4,449 |





| CERTIFICATED NON-<br>MANAGEMENT SALARIES |        |
|------------------------------------------|--------|
| AS A % OF TOTAL EXPENSE                  | RATE   |
| West Contra Costa USD                    | 37.72% |
| John Swett USD                           | 38.24% |
| Moraga ED                                | 40.17% |
| Pittsburg USD                            | 40.92% |
| Mt Diablo USD                            | 42.72% |
| Byron UED                                | 43.33% |
| Liberty UHD                              | 44.86% |
| Orinda UED                               | 45.31% |
| San Ramon USD                            | 45.71% |
| Acalanes UHD                             | 45.88% |
| Martinez USD                             | 46.42% |
| Lafayette ED