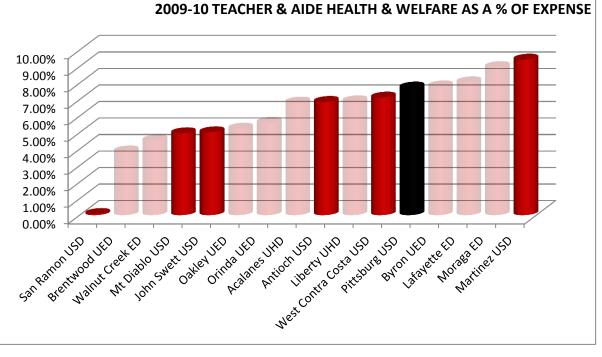

| Moraga ED             | 6.27%        |
| Lafayette ED          | 6.35%        |

| TEACHER & AIDE        |       |
|-----------------------|-------|
| HEALTH & WELFARE      |       |
| AS A % OF EXPENSE     | RATE  |
| San Ramon USD         | 0.07% |
| Brentwood UED         | 3.86% |
| Walnut Creek ED       | 4.53% |
| Mt Diablo USD         | 4.96% |
| John Swett USD        | 5.02% |
| Oakley UED            | 5.24% |
| Orinda UED            | 5.60% |
| Acalanes UHD          | 6.82% |
| Antioch USD           | 6.86% |
| Liberty UHD           | 6.90% |
| West Contra Costa USD | 7.12% |
| Pittsburg USD         | 7.73% |
| Byron UED             | 7.80% |
| Lafayette ED          | 8.05% |
| Moraga ED             | 8.97% |
| Martinez USD          | 9.42% |
|                       |       |





# ALL PERSONNEL SALARY

| AND BENFILEXPENSES AS A |        |
|-------------------------|--------|
| % OF TOTAL EXPENSE      | RATE   |
| John Swett USD          | 78.01% |
| West Contra Costa USD   | 78.78% |
| Byron UED               | 79.98% |
| Mt. Diablo USD          | 81.72% |
| Pittsburg USD           | 81.74% |
| Walnut Creek ED         | 83.42% |
| Liberty UHD             | 83.82% |
| Orinda UED              | 84.45% |
| San Ramon USD           | 85.09% |
| Acalanes UHD            | 85.48% |
| Martinez USD            | 85.48% |
| Oakley UED              | 85.73% |
| Moraga ED               | 85.89% |
| Brentwood UED           | 86.42% |
| Antioch USD             | 86.97% |
| Lafayette ED            | 89.61% |

### MEASUREMENTS OF FINANCIAL STABILITY REVENUE MINUS EXPENSE

| PER A