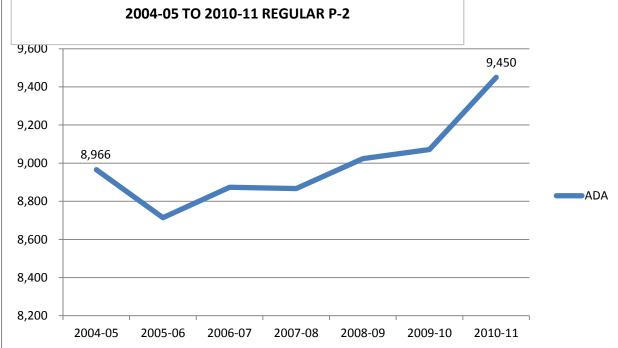

| 17,897 |
| San Ramon USD         | 27,113 |
| West Contra Costa USD | 27,540 |
| Mt Diablo USD         | 32,608 |





| ADA PERCENT           | ADA RATE |
|-----------------------|----------|
| West Contra Costa USD | 91.53%   |
| John Swett USD        | 93.23%   |
| Liberty UHD           | 93.29%   |
| Antioch USD           | 94.16%   |
| Martinez USD          | 94.29%   |
| Pittsburg USD         | 94.34%   |
| Mt Diablo USD         | 95.02%   |
| Oakley UED            | 95.47%   |
| Acalanes UHD          | 95.76%   |
| Brentwood UED         | 96.35%   |
| Walnut Creek ED       | 96.55%   |
| Byron UED             | 96.57%   |
| Lafayette ED          | 97.00%   |
| San Ramon USD         | 97.05%   |
| Moraga ED             | 97.45%   |
| Orinda UED            | 98.00%   |







| FREE AND REDUCED      | RATE   |
|-----------------------|--------|
| Moraga ED             | 0.99%  |
| Orinda UED            | 1.11%  |
| Acalanes UHD          | 2.26%  |
| San Ramon USD         | 2.71%  |
| Lafayette ED          | 2.28%  |
| Walnut Creek ED       | 12.09% |
| Martinez USD          | 23.56% |
| Liberty UHD           | 23.54% |
| Byron UED             | 26.51% |
| Brentwood UED         | 28.51% |
| Mt Diablo USD         | 35.67% |
| Oakley UED            | 49.53% |
| John Swett USD        | 45.45% |
| Antioch USD           | 55.90% |
| West Contra Costa USD | 65.67% |
| Pittsburg USD         | 78.05% |

| MINORITY STUDENT      |               |
|-----------------------|---------------|
| RATE                  | RATE          |
| Lafayette ED          | 23.00%        |