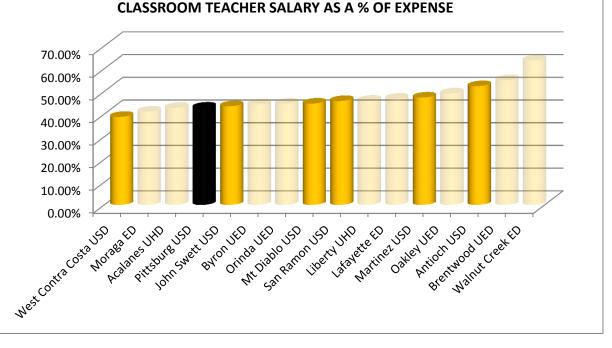

% OF EXPENSE | RATE          |
| West Contra Costa USD    | 38.77%        |
| Moraga ED                | 41.10%        |
| Acalanes UHD             | 42.76%        |
| Pittsburg USD            | <b>42.86%</b> |
| John Swett USD           | 43.47%        |
| Byron UED                | 44.30%        |
| Orinda UED               | 44.59%        |
| Mt Diablo USD            | 44.64%        |
| San Ramon USD            | 45.77%        |
| Liberty UHD              | 45.87%        |
| Lafayette ED             | 46.80%        |
| Martinez USD             | 47.31%        |
| Oakley UED               | 49.13%        |
| Antioch USD              | 52.30%        |
| Brentwood UED            | 54.91%        |
| Walnut Creek ED          | 63.67%        |
|                          |               |





57

| CLASSROOM AIDE SALARY |              |
|-----------------------|--------------|
| AS A % OF EXPENSE     | RATE         |
| Acalanes UHD          | 1.72%        |
| Liberty UHD           | 2.85%        |
| Pittsburg USD         | <b>2.91%</b> |
| Martinez USD          | 3.11%        |
| Oakley UED            | 3.38%        |
| Byron UED             | 3.53%        |
| Antioch USD           | 3.64%        |
| Brentwood UED         | 3.86%        |
| San Ramon USD         | 4.12%        |
| West Contra Costa USD | 4.23%        |
| Orinda UED            | 4.30%        |
| John Swett USD        | 4.93%        |
| Mt Diablo USD         | 4.96%        |
| Walnut Creek ED       | 4.99%        |
| Moraga ED             | 6.27%        |
| Lafayette ED          | 6.35%        |

| TEACHER & AI