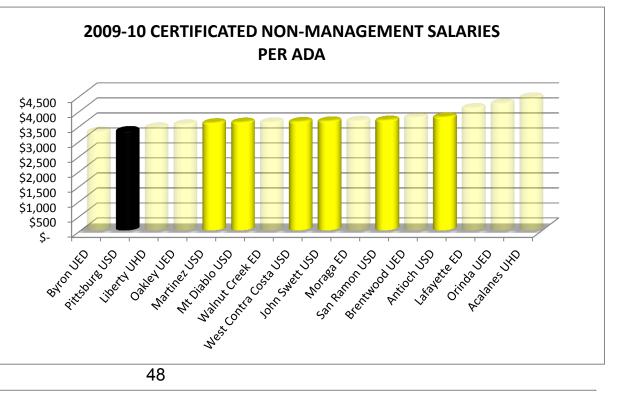

IFICATED NON-

#### MANAGEMENT SALARIES

| PER ADA               | DOLLA | RS    |
|-----------------------|-------|-------|
| Byron UED             | \$    | 3,306 |
| Pittsburg USD         | \$    | 3,329 |
| Liberty UHD           | \$    | 3,447 |
| Oakley UED            | \$    | 3,551 |
| Martinez USD          | \$    | 3,589 |
| Mt Diablo USD         | \$    | 3,608 |
| Walnut Creek ED       | \$    | 3,617 |
| West Contra Costa USD | \$    | 3,629 |
| John Swett USD        | \$    | 3,649 |
| Moraga ED             | \$    | 3,668 |
| San Ramon USD         | \$    | 3,677 |
| Brentwood UED         | \$    | 3,780 |
| Antioch USD           | \$    | 3,782 |
| Lafayette ED          | \$    | 4,095 |
| Orinda UED            | \$    | 4,249 |
| Acalanes UHD          | \$    | 4,449 |





| CERTIFICATED NON-<br>MANAGEMENT SALARIES |        |
|------------------------------------------|--------|
| AS A % OF TOTAL EXPENSE                  | RATE   |
| West Contra Costa USD                    | 37.72% |
| John Swett USD                           | 38.24% |
| Moraga ED                                | 40.17% |
| Pittsburg USD                            | 40.92% |
| Mt Diablo USD                            | 42.72% |
| Byron UED                                | 43.33% |
| Liberty UHD                              | 44.86% |
| Orinda UED                               | 45.31% |
| San Ramon USD                            | 45.71% |
| Acalanes UHD                             | 45.88% |
| Martinez USD                             | 46.42% |
| Lafayette ED