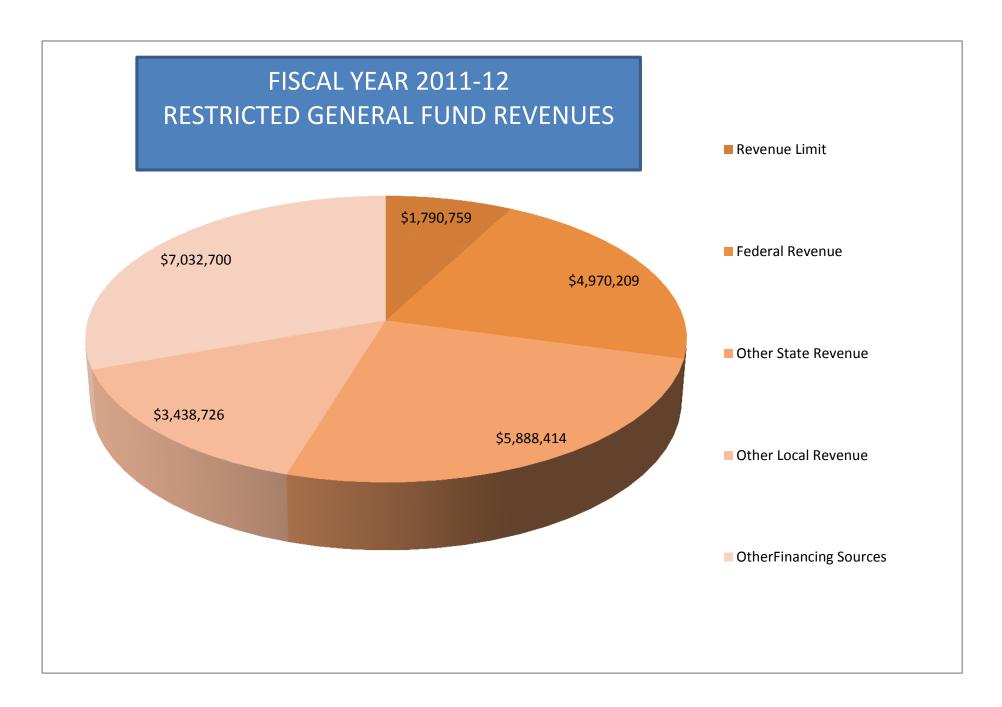

#### PITTSBURG UNIFIED SCHOOL DISTRICT FISCAL YEAR 2010-11 Second Interim Budget Report

| 6/20/2011 |
|-----------|
|-----------|

|                                         | FISCAL YEAR 2010-11<br>ESTIMATED ACTUALS |                |                | FISCAL YEAR 2011-12<br>PROJECTED BUDGET |                |                 | FISCAL YEAR 2012-13<br>PROJECTED BUDGET |                |                | FISCAL YEAR 2013-14<br>PROJECTED BUDGET |                   |             |
|-----------------------------------------|------------------------------------------|----------------|----------------|-----------------------------------------|----------------|-----------------|-----------------------------------------|----------------|----------------|-----------------------------------------|-------------------|-------------|
|                                         | UnRestricted                             |                | Total          | UnRestricted                            | Restricted     | Total           | UnRestricted                            | Restricted     | Total          | UnRestricted                            | Restricted        | Total       |
| REVENUES:                               | Uniteditioted                            | Rectificted    | lotai          | Childen de la                           | Restricted     | Total           | Childentoted                            | Restricted     | Total          | onneothoteu                             | Restricted        | lotai       |
| Revenue Limit                           | \$ 49,872,233                            | \$ 1,790,759   | \$ 51.662.992  | \$ 49,307,888                           | \$ 1,790,759   | \$ 51.098.647   | \$ 51,204,732                           | \$ 1,790,759   | \$ 52,995,491  | \$ 52,765,289                           | \$ 1,790,759 \$   | 54,556,048  |
| Federal Revenue                         | \$ 155,000                               |                |                |                                         |                | \$ 5,125,209    |                                         |                | \$ 5,162,552   |                                         | \$ 4,862,552 \$   |             |
| Other State Revenue                     | \$ 9,887,485                             | . , ,          |                | \$ 9,045,464                            |                | \$ 14,933,878   |                                         | . , ,          | \$ 12,848,298  | ,                                       | \$ 5,888,414 \$   | , ,         |
| Other Local Revenue                     | \$ 1,400,609                             |                |                |                                         |                |                 |                                         |                |                |                                         | \$ 3,364,496 \$   |             |
| Total Revenues                          |                                          |                |                | \$ 62,649,052                           |                |                 | \$ 60,027,316                           |                |                |                                         | \$ 15,906,221 \$  |             |
| EXPENDITURES:                           |                                          |                |                |                                         |                |                 |                                         |                |                |                                         |                   |             |
| Certificated Salaries                   | \$ 27,488,361                            | \$ 8,228,976   | \$ 35,717,337  | \$ 28,409,839                           | \$ 6,404,041   | \$ 34,813,880   | \$ 28,835,987                           | \$ 6,500,102   | \$ 35,336,089  | \$ 29,268,527                           | \$ 6,597,604 \$   | 35,866,130  |
| Classified Salaries                     | \$ 5,716,031                             | \$ 4,911,812   | \$ 10,627,843  | \$ 5,667,531                            |                | \$ 10,257,770   |                                         | \$ 4,635,223   | \$ 10,359,428  | \$ 5,781,447                            | \$ 4,680,648 \$   | 10,462,095  |
| Employee Benefits                       | \$ 11,238,594                            |                |                | \$ 11,829,740                           |                |                 |                                         |                | \$ 16,368,883  | \$ 12,550,171                           |                   | 16,761,201  |
| Books & Supplies                        | \$ 1,716,144                             |                | \$ 5,941,989   | \$ 1,566,602                            |                | \$ 2,883,226    |                                         |                | \$ 3,048,922   | \$ 1,666,467                            | \$ 1,451,578 \$   | 3,118,045   |
| Other Operating Expenditures            | \$ 4,548,956                             | \$ 8,925,728   | \$ 13,474,684  | \$ 5,059,419                            |                |                 |                                         | \$ 5,817,206   | \$ 9,589,360   | \$ 3,772,154                            | \$ 6,282,582 \$   | 10,054,736  |
| Capital Outlay                          | \$ 26,343                                |                |                | \$ 44,231                               |                |                 | \$ 26,343                               | \$ -           | \$ 26,343      | \$ 26,343                               | \$-\$             | 26,343      |
| Other Outgo                             | \$ 38,416                                |                | \$ 38,416      |                                         |                | \$ 38,416       |                                         | \$ -           | \$-            |                                         | \$-\$             | -           |
| Direct Support/Indirect Cost            | \$ (887,381)                             | \$ 433,507     | \$ (453,874)   | \$ (765,713)                            | \$ 311,839     | \$ (453,874)    | \$ (863,459)                            | \$ 409,585     | \$ (453,874)   | \$ (863,459)                            | \$ 409,585 \$     | (453,874)   |
| Total Expenditures                      | \$ 49,885,464                            |                | \$ 81,114,520  | \$ 51,850,065                           |                |                 |                                         |                | \$ 74,275,151  |                                         |                   | 75,834,676  |
| Revenue over Expenditures               | \$ 11,429,863                            | \$ (6,753,493) | \$ 4,676,370   | \$ 10,798,987                           | \$ (6,188,521) | \$ 4,610,466    | \$ 8,680,987                            | \$ (7,022,601) | \$ 1,658,386   | \$ 9,386,223                            | \$ (7,726,806) \$ | 1,659,418   |
| Other Financing Sources/Uses            |                                          |                |                |                                         |                |                 |                                         |                |                |                                         |                   |             |
| Interfund Transfers                     |                                          |                |                |                                         |                |                 |                                         |                |                |                                         |                   |             |
| Transfers In                            | \$-                                      | \$ -           | \$-            | \$-                                     | \$ -           | \$ -            | \$-                                     | \$ -           | \$-            | \$ -                                    | \$-\$             | -           |
| Transfers out                           | \$ 6,961,368                             | \$-            | \$ 6,961,368   | \$ 4,211,171                            | \$-            | \$ 4,211,171    | \$ 1,950,409                            | \$ -           | \$ 1,950,409   | \$ 1,950,409                            | \$-\$             | 1,950,409   |
| Sources                                 | \$-                                      | \$-            | \$-            | \$-                                     | \$ -           | \$ -            | \$-                                     | \$ -           | \$ -           | \$ -                                    | \$-\$             | -           |
| Uses                                    | \$ -                                     | \$ -           | \$ -           | \$ -                                    | \$ -           | \$ -            | \$ -                                    | \$ -           | \$ -           | \$ -                                    | \$-\$             | -           |
| Contributions                           | \$ (6,124,536)                           |                | \$ -           | \$ (7,032,700)                          |                | <del>\$</del> - | \$ (6,523,376)                          |                | \$ -           | \$ (6,523,376)                          |                   | -           |
| Total Other Financing Soures/Uses       | \$ (13,085,904)                          | \$ 6,124,536   | \$ (6,961,368) | \$ (11,243,871)                         | \$ 7,032,700   | \$ (4,211,171)  | \$ (8,473,785)                          | \$ 6,523,376   | \$ (1,950,409) | \$ (8,473,785)                          | \$ 6,523,376 \$   | (1,950,409) |
| Net Increase (Decrease) in fund balance | \$ (1,656,041)                           | \$ (628,957)   | \$ (2,284,998) | \$ (444,884)                            | \$ 844,179     | \$ 399,295      | \$ 207,202                              | \$ (499,225)   | \$ (292,023)   | \$ 912,438                              | \$ (1,203,430) \$ | (290,991)   |
| Beginning Fund Balance                  | \$ 8,951,694                             | \$ 3,631,258   | \$ 12,582,952  | \$ 7,295,654                            | \$ 3,047,449   | \$ 10,343,103   | \$ 6,850,770                            | \$ 3,891,628   | \$ 10,742,398  | \$ 7,057,972                            | \$ 3,392,403 \$   | 10,450,375  |
| Audit Adjustments                       | \$ -                                     |                | \$ -           | \$ -                                    | · ·            | \$ -            | \$ -                                    |                | \$ -           | \$ -                                    | \$-\$             | -           |
| Other Restatements                      | \$ -                                     |                | \$ -           | \$ -                                    |                | \$ -            | \$ -                                    |                | \$-            | \$ -                                    | \$-\$             | -           |
| Adjusted Beginning Balance              | \$ 8,951,694                             | \$ 3,631,258   | \$ 12,582,952  | \$ 7,295,654                            | \$ 3,047,449   | \$ 10,343,103   | \$ 6,850,770                            | \$ 3,891,628   | \$ 10,742,398  | \$ 7,057,972                            | \$ 3,392,403 \$   | 10,450,375  |
| Ending Fund Balance                     | \$ 7,295,654                             | \$ 3,002,301   | \$ 10,297,955  | \$ 6,850,770                            | \$ 3,891,628   | \$ 10,742,398   | \$ 7,057,972                            | \$ 3,392,403   | \$ 10,450,375  | \$ 7,970,410                            | \$ 2,188,973 \$   | 10,159,384  |
| Components of Ending Fund Balance       |                                          |                |                |                                         |                |                 |                                         |                |                |                                         |                   |             |
| Revolving Cash                          | \$-                                      | \$-            | \$-            |                                         | \$-            | \$-             | \$-                                     | \$-            | \$-            | \$-                                     | \$-\$             | -           |
| Fund Balance Reserves                   | \$-                                      | \$-            | \$-            | \$-                                     | \$-            | \$-             | \$-                                     | \$-            | \$-            | \$-                                     | \$-\$             | -           |
| Legally Restricted Balance              | \$-                                      | \$ 2,980,251   | \$ 2,980,251   | \$-                                     | \$ 3,891,628   | \$ 3,891,628    |                                         | \$ 3,392,403   | \$ 3,392,403   | +                                       | \$ 2,188,973 \$   | , ,         |
| Designated for Economic Uncertainties   |                                          | \$-            | \$-            | \$ 2,350,136                            |                | \$ 2,350,136    |                                         | •              | \$ 2,286,766   | \$ 2,333,556                            |                   | 2,333,556   |
| Fund Balance Designations               | \$ 1,416,800                             |                | . , ,          | \$ 2,414,000                            |                | \$ 2,414,000    |                                         |                |                | \$ 2,414,300                            |                   | 2,414,300   |
| Undesignated/Unappropriated Balance     | \$ 5,878,854                             |                |                | \$ 2,086,634                            | <u>\$ -</u>    |                 | \$ 2,357,205                            | <u>\$ -</u>    |                | \$ 3,222,855                            | <u>\$ - \$</u>    | 3,222,855   |
| Fund 17 Reserves                        | \$ 5,063,602                             | \$ -           | \$ 5,063,602   | \$ 7,377,007                            |                | \$ 7,377,007    |                                         |                | \$ 7,377,007   | \$ 7,377,007                            | \$                | , = , = =   |
| Total Available Reserves                | \$ 10,942,456                            |                | \$ 10,942,456  | \$ 11,813,777                           | 35             | \$ 11,813,777   | \$ 12,020,978                           |                | \$ 12,020,978  | \$ 12,933,418                           | \$                | 12,933,418  |