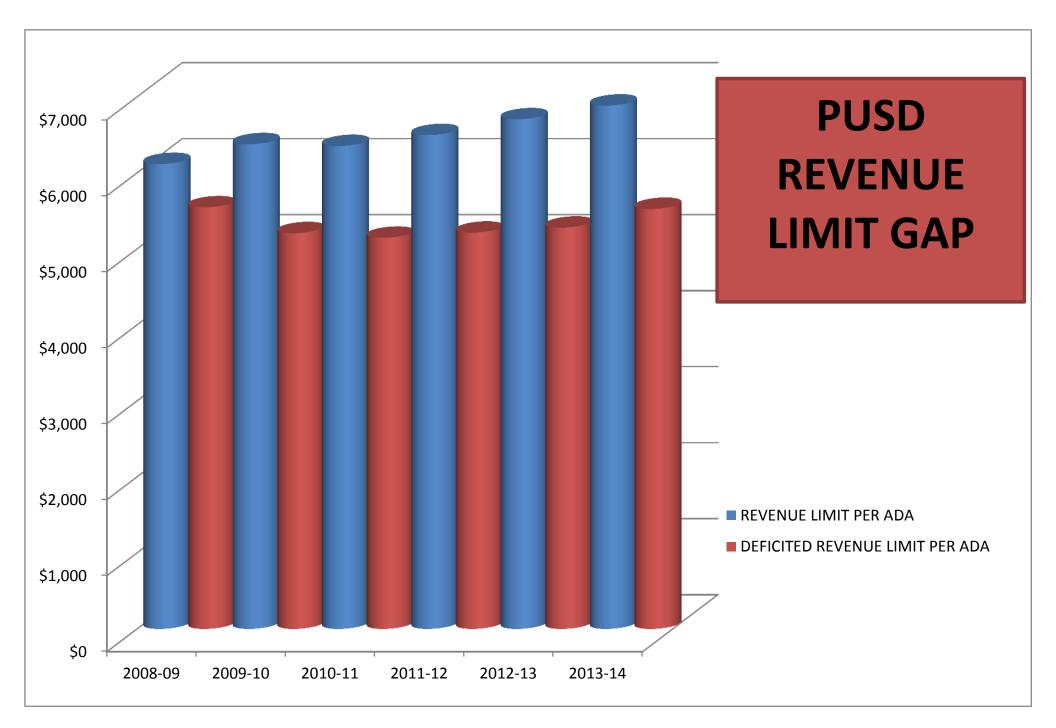

| Facto                                                                                            | or              | 2010-11                 | 2011-12                 | 2012-13                 | 2013-14                 | 2014-15                 | 2015-16                 |
|--------------------------------------------------------------------------------------------------|-----------------|-------------------------|-------------------------|-------------------------|-------------------------|-------------------------|-------------------------|
| Statutory COLA (app<br>COE Revenue Limits)                                                       |                 | -0.39%                  | 2.24%                   | 3.20%                   | 2.70%                   | 2.90%                   | 3.10%                   |
| K-12 Revenue Limit                                                                               | Deficit %       | 17.963%                 | 19.754%                 | 19.754%                 | 19.754%                 | 19.754%                 | 19.754%                 |
| COE Revenue Limit I                                                                              | Deficits %      | 18.250%                 | 20.041%                 | 20.041%                 | 20.041%                 | 20.041%                 | 20.041%                 |
| Net Revenue Limit Change: K-12<br>COEs                                                           |                 | 5.17%<br>5.17%          | 0.00%<br>0.00%          | 3.20%<br>3.20%          | 2.70%<br>2.70%          | 2.90%<br>2.90%          | 3.10%<br>3.10%          |
| Special Education CC<br>and local share only)                                                    | DLA (on state   | 0.00%                   | 0.00%                   | 3.20%                   | 2.70%                   | 2.90%                   | 3.10%                   |
| State Categorical Funding (including<br>adult education and ROC/P) Tier I<br>Tier II<br>Tier III |                 | 0.00%<br>0.00%<br>0.00% | 0.00%<br>0.00%<br>0.00% | 3.20%<br>3.20%<br>3.20% | 2.70%<br>2.70%<br>2.70% | 2.90%<br>2.90%<br>2.90% | 3.10%<br>3.10%<br>3.10% |
| California CPI                                                                                   |                 | 1.80%                   | 3.10%                   | 2.70%                   | 3.10%                   | 3.20%                   | 3.30%                   |
| California Lottery                                                                               | Base            | \$112.50                | \$111.00                | \$110.00                | \$108.75                | \$108.75                | \$108.75                |
| 20000 j                                                                                          | Proposition 20  | \$17.50                 | \$17.50                 | \$17.20                 | \$17.20                 | \$17.20                 | \$17.20                 |
| Interest Rate for Ten-                                                                           | Year Treasuries | 3.20%                   | 3.80%                   | 4.10%                   | 4.30%                   | 4.40%                   | 4.50%                   |

| ESTIMATED STATEWIDE AVERAGE BASE REVENUE LIMITS PER ADA "UNDEFICITED" |         |         |         |  |  |  |
|-----------------------------------------------------------------------|---------|---------|---------|--|--|--|
| Year Elementary High School Unified                                   |         |         |         |  |  |  |
| 2010-11 Statewide Average (est.)                                      | \$6,110 | \$7,340 | \$6,392 |  |  |  |
| 2011-12 Inflation Increase @ 2.24% COLA                               | \$137   | \$164   | \$143   |  |  |  |
| 2011-12 Statewide Average (est.)                                      | \$6,247 | \$7,504 | \$6,535 |  |  |  |