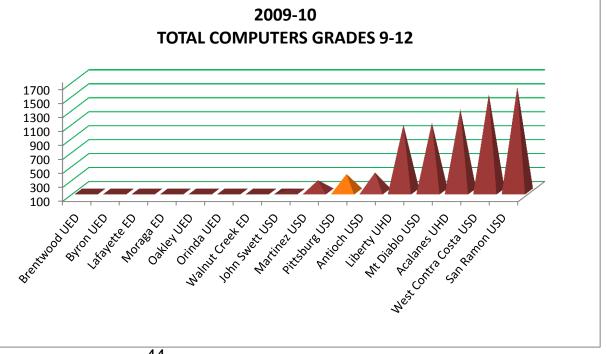

1.63     |
| John Swett USD        | 12.12     |

# TOTAL COMPUTERS

| GRADES 9-12           | COMPUTERS |
|-----------------------|-----------|
| Brentwood UED         | -         |
| Byron UED             | -         |
| Lafayette ED          | -         |
| Moraga ED             | -         |
| Oakley UED            | -         |
| Orinda UED            | -         |
| Walnut Creek ED       | -         |
| John Swett USD        | 129       |
| Martinez USD          | 261       |
| Pittsburg USD         | 350       |
| Antioch USD           | 372       |
| Liberty UHD           | 1,057     |
| Mt Diablo USD         | 1,085     |
| Acalanes UHD          | 1,279     |
| West Contra Costa USD | 1,494     |
| San Ramon USD         | 1,601     |

# 2009-10 GRADES K-8 STUDENTS PER COMPUTER





| GRADES 9-12 STUDENT   |           |
|-----------------------|-----------|
| PER COMPUTERS         | COMPUTERS |
| Brentwood UED         | 0         |
| Byron UED             | 0         |
| Lafayette ED          | 0         |
| Moraga ED             | 0         |
| Oakley UED            | 0         |
| Orinda UED            | 0         |
| Walnut Creek ED       | 0         |
| John Swett USD        | 4.36      |
| Acalanes UHD          | 4.42      |
| San Ramon USD         | 5.35      |
| Martinez USD          | 5.59      |
| West Contra Costa USD | 5.92      |
| Liberty UHD           | 6.9       |
| Pittsburg USD         | 7.54      |
| Mt Diablo USD         | 9.93      |
| Antioch USD           | 16.51     |

| REVENUE LIMIT PER     |             |
|-----------------------|----------