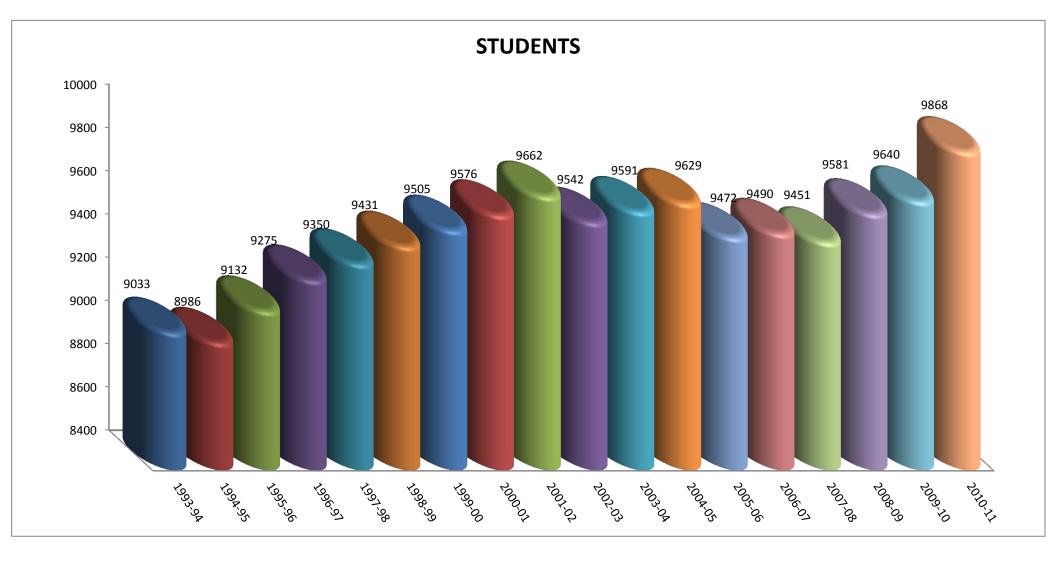

The school district serves over 9,900 students in Kindergarten through twelfth grade. The district has also been able to provide our community with an outstanding public preschool program and award-winning adult education school.