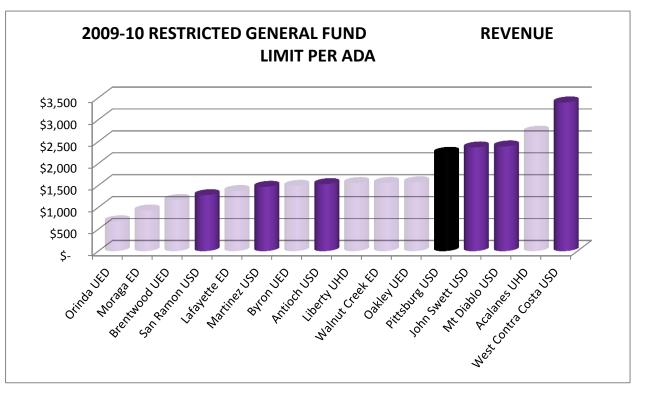

------|--------|-------|
| PER ADA               | DOLLAF | RS    |
| Pittsburg USD         | \$     | 3,717 |
| Liberty UHD           | \$     | 3,879 |
| Mt Diablo USD         | \$     | 3,921 |
| Oakley UED            | \$     | 3,929 |
| Byron UED             | \$     | 3,951 |
| Martinez USD          | \$     | 3,967 |
| Walnut Creek ED       | \$     | 3,996 |
| West Contra Costa USD | \$     | 4,019 |
| San Ramon USD         | \$     | 4,044 |
| John Swett USD        | \$     | 4,080 |
| Antioch USD           | \$     | 4,127 |
| Brentwood UED         | \$     | 4,130 |
| Moraga ED             | \$     | 4,302 |
| Lafayette ED          | \$     | 4,602 |
| Orinda UED            | \$     | 4,872 |
| Acalanes UHD          | \$     | 4,873 |
|                       |        |       |





| CERTIFICATED SALARIES AS |        |
|--------------------------|--------|
| A % OF TOTAL EXPENSE     | RATE   |
| West Contra Costa USD    | 41.78% |
| John Swett USD           | 42.76% |
| Pittsburg USD            | 45.69% |
| Mt Diablo USD            | 46.43% |
| Moraga ED                | 47.12% |
| Byron UED                | 49.17% |
| Orinda UED               | 49.66% |
| Acalanes UHD             | 50.24% |
| San Ramon USD            | 50.27% |
| Liberty UHD              | 50.48% |
| Martinez USD             | 51.30% |
| Antioch USD              | 53.06% |
| Walnut Creek ED          | 53.49% |
| Lafayette ED             | 53.68% |
| Oakley UED               | 55.55% |
| Brentwood UED            | 58.53% |
|                          |        |

#### CERTIFICATED NON-

#### MANAGE