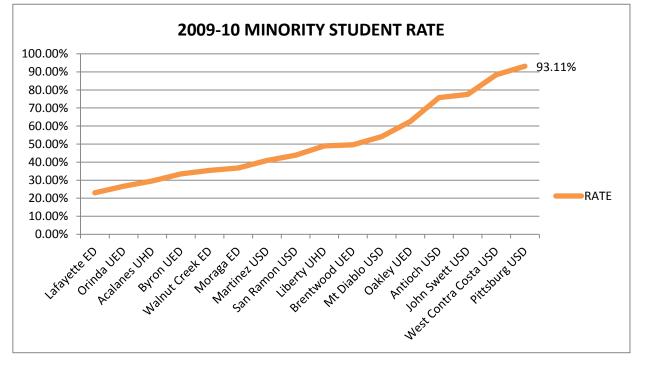

MINORITY STUDENT      |               |
|-----------------------|---------------|
| RATE                  | RATE          |
| Lafayette ED          | 23.00%        |
| Orinda UED            | 26.63%        |
| Acalanes UHD          | 29.52%        |
| Byron UED             | 33.49%        |
| Walnut Creek ED       | 35.39%        |
| Moraga ED             | 36.74%        |
| Martinez USD          | 40.89%        |
| San Ramon USD         | 43.80%        |
| Liberty UHD           | 48.98%        |
| Brentwood UED         | 49.56%        |
| Mt Diablo USD         | 54.10%        |
| Oakley UED            | 62.57%        |
| Antioch USD           | 75.72%        |
| John Swett USD        | 77.49%        |
| West Contra Costa USD | 88.39%        |
| Pittsburg USD         | <b>93.11%</b> |





| ENGLISH LEARNERS      | RATE   |
|-----------------------|--------|
| Acalanes UHD          | 1.66%  |
| Orinda UED            | 1.71%  |
| Lafayette ED          | 2.78%  |
| Moraga ED             | 0.02%  |
| San Ramon USD         | 4.62%  |
| Byron UED             | 5.68%  |
| Liberty UHD           | 7.01%  |
| Martinez USD          | 8.11%  |
| Walnut Creek ED       | 8.67%  |
| Brentwood UED         | 15.27% |
| Antioch USD           | 17.90% |
| Oakley UED            | 18.62% |
| Mt Diablo USD         | 20.03% |
| John Swett USD        | 24.55% |
| Pittsburg USD         | 33.42% |
| West Contra Costa USD | 32.64% |

#### TOTAL COMPUTERS

| <b>GRADES K-8</b>     | COMPUTERS |
|-----------------------|-----------|
| Acalanes UHD          | 0         |
| Liberty UHD           | 0