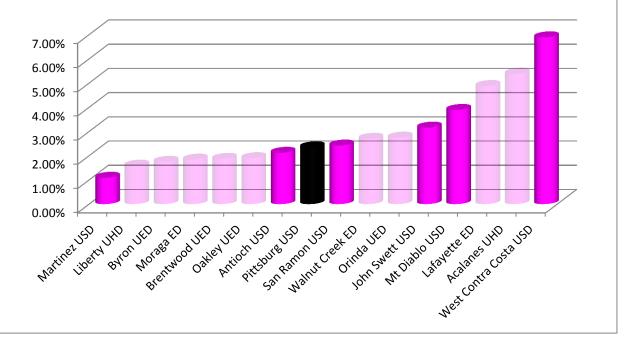

|
| \$      | 622                                                                                                            |
| \$      | 717                                                                                                            |
| \$      | 719                                                                                                            |
| \$      | 933                                                                                                            |
|         | \$<br>\$<br>\$<br>\$<br>\$<br>\$<br>\$<br>\$<br>\$<br>\$<br>\$<br>\$<br>\$<br>\$<br>\$<br>\$<br>\$<br>\$<br>\$ |

# 2009-10 INSTRUCTIONAL ADMINISTRATIVE SERVICES EXPENSE AS A % OF TOTAL EXPENSE





#### SCHOOL ADMINISTRATIVE

SERVICES EXPENSE AS A %

| OF TOTAL EXPENSE      | RATE   |
|-----------------------|--------|
| Acalanes UHD          | 3.10%  |
| West Contra Costa USD | 5.54%  |
| John Swett USD        | 5.94%  |
| Lafayette ED          | 6.09%  |
| Byron UED             | 6.37%  |
| Brentwood UED         | 6.69%  |
| Oakley UED            | 6.81%  |
| Walnut Creek ED       | 6.90%  |
| Mt Diablo USD         | 6.95%  |
| Orinda UED            | 7.19%  |
| Pittsburg USD         | 7.35%  |
| Martinez USD          | 7.47%  |
| San Ramon USD         | 7.74%  |
| Moraga ED             | 7.85%  |
| Antioch USD           | 7.90%  |
| Liberty UHD           | 12.15% |

#### TOTAL EMPLOYEE BENEFIT

|                       | •  |       |
|-----------------------|----|-------|
| EXP