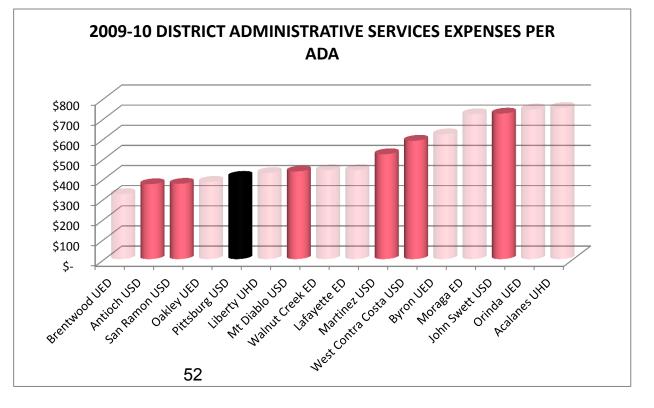

| 11.79% |
| Oakley UED                                   | 12.32% |
| Pittsburg USD                                | 13.17% |
| Walnut Creek ED                              | 13.29% |
| Liberty UHD                                  | 13.49% |
| Antioch USD                                  | 13.51% |
| West Contra Costa USD                        | 13.57% |
| Acalanes UHD                                 | 13.67% |
| San Ramon USD                                | 14.40% |
| Orinda UED                                   | 14.62% |
| Mt Diablo USD                                | 14.81% |
| Lafayette ED                                 | 14.94% |
| Moraga ED                                    | 16.98% |

2009-10 TOTAL CLASSIFIED NON-MANAGEMENT SALARIES AS A % OF TOTAL EXPENSE





# DISTRICT ADMINISTRATIVE

SERVICES EXPENSES PER

| ADA                   | DOLLARS |     |
|-----------------------|---------|-----|
| Brentwood UED         | \$      | 323 |
| Antioch USD           | \$      | 372 |
| San Ramon USD         | \$      | 374 |
| Oakley UED            | \$      | 384 |
| Pittsburg USD         | \$      | 409 |
| Liberty UHD           | \$      | 428 |
| Mt Diablo USD         | \$      | 436 |
| Walnut Creek ED       | \$      | 441 |
| Lafayette ED          | \$      | 442 |
| Martinez USD          | \$      | 521 |
| West Contra Costa USD | \$      | 588 |
| Byron UED             | \$      | 620 |
| Moraga ED             | \$      | 720 |
| John Swett USD        | \$      | 723 |
| Orinda UED            | \$      | 743 |
| Acalanes UHD          | \$