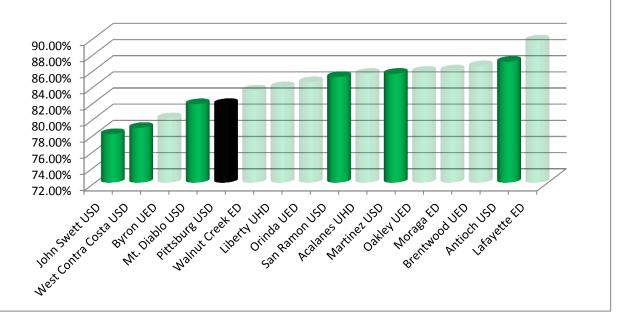

------|----|------------|
| John Swett USD        | \$ | (1,046.00) |
| Antioch USD           | \$ | (466.00)   |
| Byron UED             | \$ | (413.00)   |
| West Contra Costa USD | \$ | (358.00)   |
| Lafayette ED          | \$ | (346.00)   |
| Moraga ED             | \$ | (316.00)   |
| San Ramon USD         | \$ | (225.00)   |
| Mt. Diablo USD        | \$ | (217.00)   |
| Acalanes UHD          | \$ | (207.00)   |
| Brentwood UED         | \$ | (186.00)   |
| Liberty UHD           | \$ | (179.00)   |
| Orinda UED            | \$ | (151.00)   |
| Walnut Creek ED       | \$ | (133.00)   |
| Pittsburg USD         | \$ | 134.00     |
| Oakley UED            | \$ | 152.00     |
| Martinez USD          | \$ | 523.00     |

# 2009-10 ALL PERSONNEL SALARY AND BENEFIT EXPENSE OF TOTAL EXPENSE



ASA%



#### **GENERAL EDUCATION K-12**

| AS A % OF TOTAL EXPENSES | RATE   |
|--------------------------|--------|
| Mt. Diablo USD           | 59.80% |
| West Contra Costa USD    | 65.45% |
| John Swett USD           | 69.54% |
| Liberty UHD              | 72.60% |
| Martinez USD             | 75.07% |
| Antioch USD              | 76.34% |
| San Ramon USD            | 76.92% |
| Acalanes UHD             | 77.19% |
| Oakley UED               | 77.35% |
| Pittsburg USD            | 77.68% |
| Brentwood UED            | 78.40% |
| Moraga ED                | 79.55% |
| Byron UED                | 81.12% |
| Walnut Creek ED          | 81.77% |
| Lafayette ED             | 82.69% |
| Orinda UED               | 83.02% |

#### SPECIAL EDUCATION K-12

| AS A % OF TOTAL EXPENSES | RATE