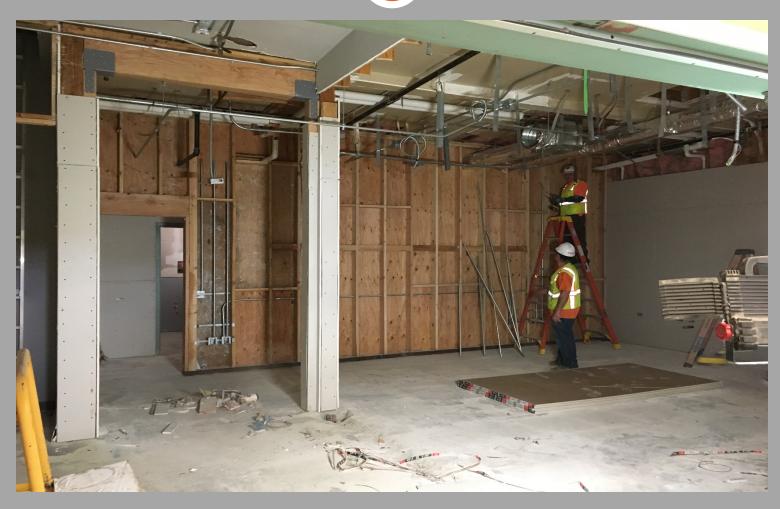

# Construction Status Update

- Construction @ Willow Cove ES, Bldg. E (former MP/Cafeteria Bldg.) is continuing. Photos show progress since last Report on 02/23/18.
- Construction @ Bldg. D (former Library Bldg.) will begin as soon as Bldg. E is completed.
- Contractor is finishing with Punchlist Items Work @ the New Gym./MP Bldg. Project and @ the HVAC & Roofing Project @ the Existing School Bldgs.
- Pre-Bid Conference & Walkthrough for the Foothill ES & Highlands ES Play Structures Replacement Project occurred yesterday (Thursday, 03/08/18). Bids are due on 03/28/18.
- Pre-Bid Conference & Walkthrough for the Pittsburg HS Gym. Bldgs.
  Lighting Retrofit Project is scheduled for 03/15/18. Bids are due on 03/28/18.