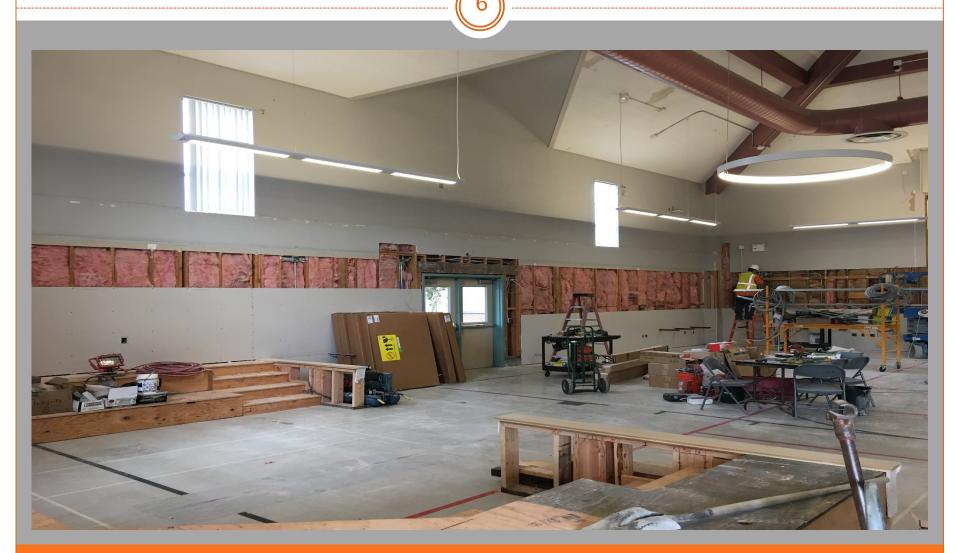

# Construction Status Update

- Construction @ Willow Cove ES, Bldg. E (former MP/Cafeteria Bldg.) is continuing. Photos show progress since last Report on 02/23/18.
- Construction @ Bldg. D (former Library Bldg.) will begin as soon as Bldg. E is completed.
- Contractor is finishing with Punchlist Items Work @ the New Gym./MP Bldg. Project and @ the HVAC & Roofing Project @ the Existing School Bldgs.
- Pre-Bid Conference & Walkthrough for the Foothill ES & Highlands ES Play Structures Replacement Project occurred yesterday (Thursday, 03/08/18). Bids are due on 03/28/18.
- Pre-Bid Conference & Walkthrough for the Pittsburg HS Gym. Bldgs.
  Lighting Retrofit Project is scheduled for 03/15/18. Bids are due on 03/28/18.

View of Modernization Work @ Building E - Looking North toward Computer Lab.

(11)