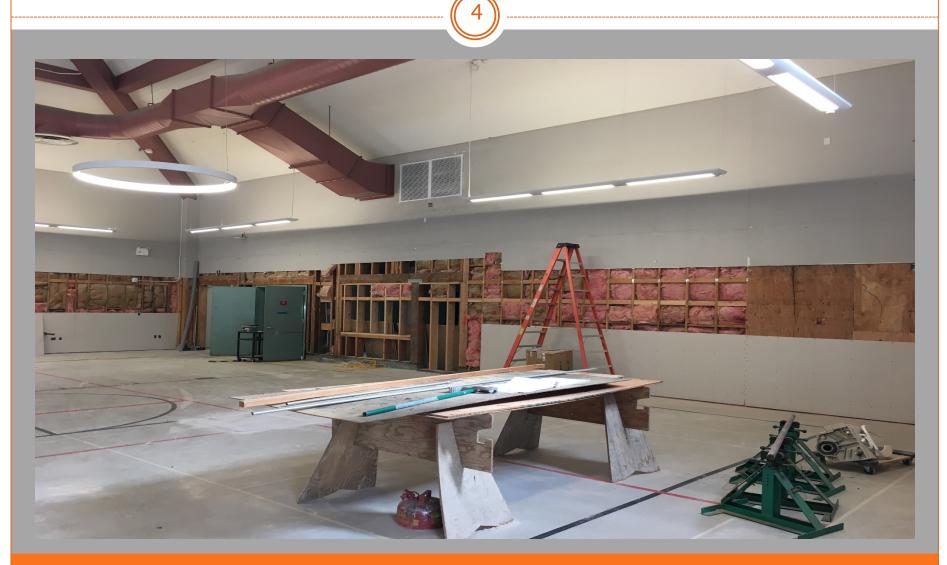

# Construction Status Update

- Construction @ Willow Cove ES, Bldg. E (former MP/Cafeteria Bldg.) is continuing. Photos show progress since last Report on 02/23/18.
- Construction @ Bldg. D (former Library Bldg.) will begin as soon as Bldg. E is completed.
- Contractor is finishing with Punchlist Items Work @ the New Gym./MP Bldg. Project and @ the HVAC & Roofing Project @ the Existing School Bldgs.
- Pre-Bid Conference & Walkthrough for the Foothill ES & Highlands ES Play Structures Replacement Project occurred yesterday (Thursday, 03/08/18). Bids are due on 03/28/18.
- Pre-Bid Conference & Walkthrough for the Pittsburg HS Gym. Bldgs.
  Lighting Retrofit Project is scheduled for 03/15/18. Bids are due on 03/28/18.

View of Modernization Work @ Building E - Looking North toward Computer Lab.

(11)