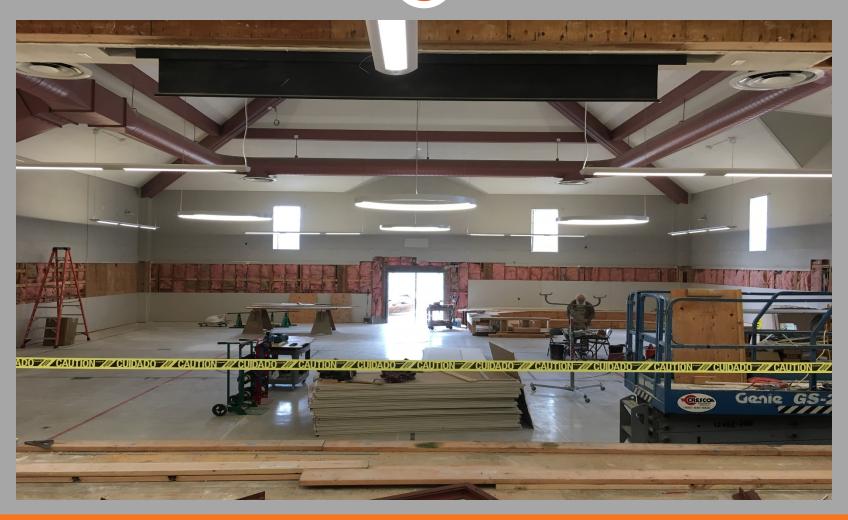

# Construction Status Update

- Construction @ Willow Cove ES, Bldg. E (former MP/Cafeteria Bldg.) is continuing. Photos show progress since last Report on 02/23/18.
- Construction @ Bldg. D (former Library Bldg.) will begin as soon as Bldg. E is completed.
- Contractor is finishing with Punchlist Items Work @ the New Gym./MP Bldg. Project and @ the HVAC & Roofing Project @ the Existing School Bldgs.
- Pre-Bid Conference & Walkthrough for the Foothill ES & Highlands ES Play Structures Replacement Project occurred yesterday (Thursday, 03/08/18). Bids are due on 03/28/18.
- Pre-Bid Conference & Walkthrough for the Pittsburg HS Gym. Bldgs.
  Lighting Retrofit Project is scheduled for 03/15/18. Bids are due on 03/28/18.