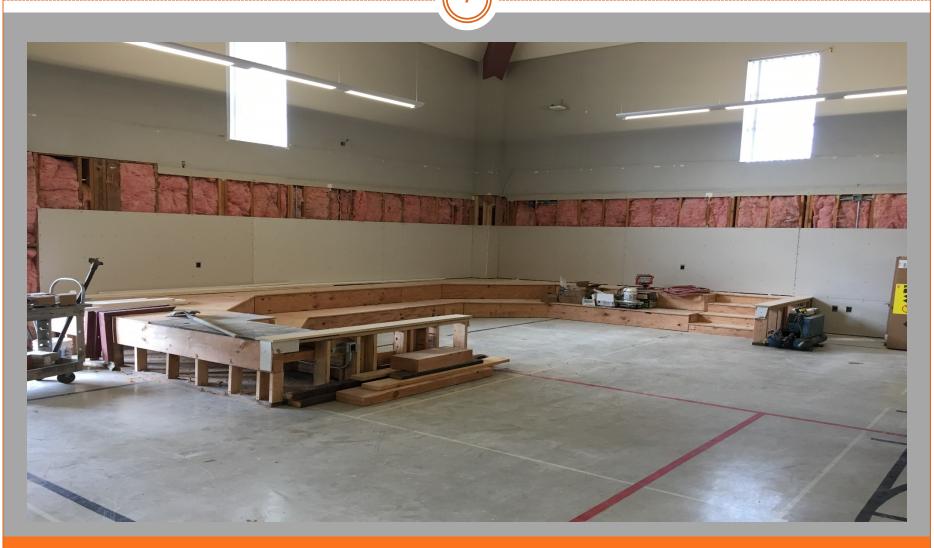

# Construction Status Update

- Construction @ Willow Cove ES, Bldg. E (former MP/Cafeteria Bldg.) is continuing. Photos show progress since last Report on 02/23/18.
- Construction @ Bldg. D (former Library Bldg.) will begin as soon as Bldg. E is completed.
- Contractor is finishing with Punchlist Items Work @ the New Gym./MP Bldg. Project and @ the HVAC & Roofing Project @ the Existing School Bldgs.
- Pre-Bid Conference & Walkthrough for the Foothill ES & Highlands ES Play Structures Replacement Project occurred yesterday (Thursday, 03/08/18). Bids are due on 03/28/18.
- Pre-Bid Conference & Walkthrough for the Pittsburg HS Gym. Bldgs.
  Lighting Retrofit Project is scheduled for 03/15/18. Bids are due on 03/28/18.

View of Modernization Work @ Building E - Looking North toward Computer Lab.

(11)