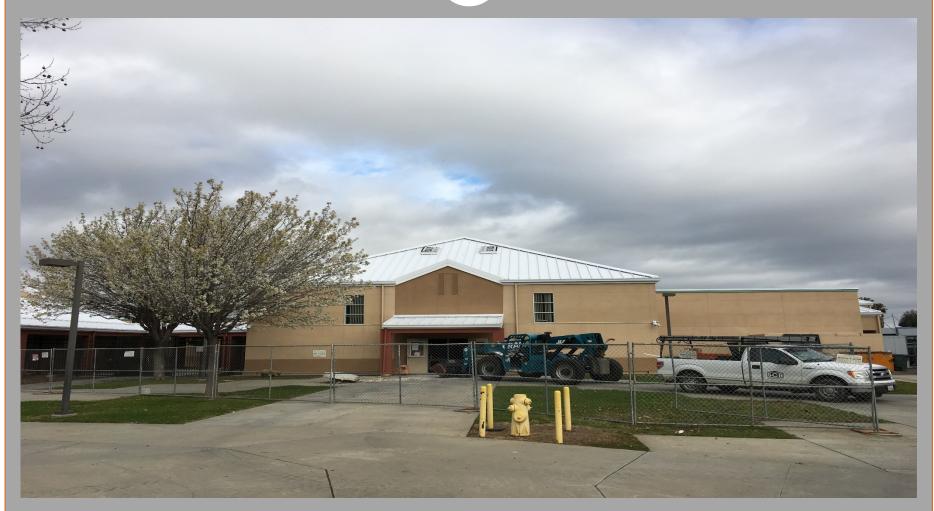

# Construction Status Update

- Construction @ Willow Cove ES, Bldg. E (former MP/Cafeteria Bldg.) is continuing. Photos show progress since last Report on 02/23/18.
- Construction @ Bldg. D (former Library Bldg.) will begin as soon as Bldg. E is completed.
- Contractor is finishing with Punchlist Items Work @ the New Gym./MP Bldg. Project and @ the HVAC & Roofing Project @ the Existing School Bldgs.
- Pre-Bid Conference & Walkthrough for the Foothill ES & Highlands ES Play Structures Replacement Project occurred yesterday (Thursday, 03/08/18). Bids are due on 03/28/18.
- Pre-Bid Conference & Walkthrough for the Pittsburg HS Gym. Bldgs.
  Lighting Retrofit Project is scheduled for 03/15/18. Bids are due on 03/28/18.