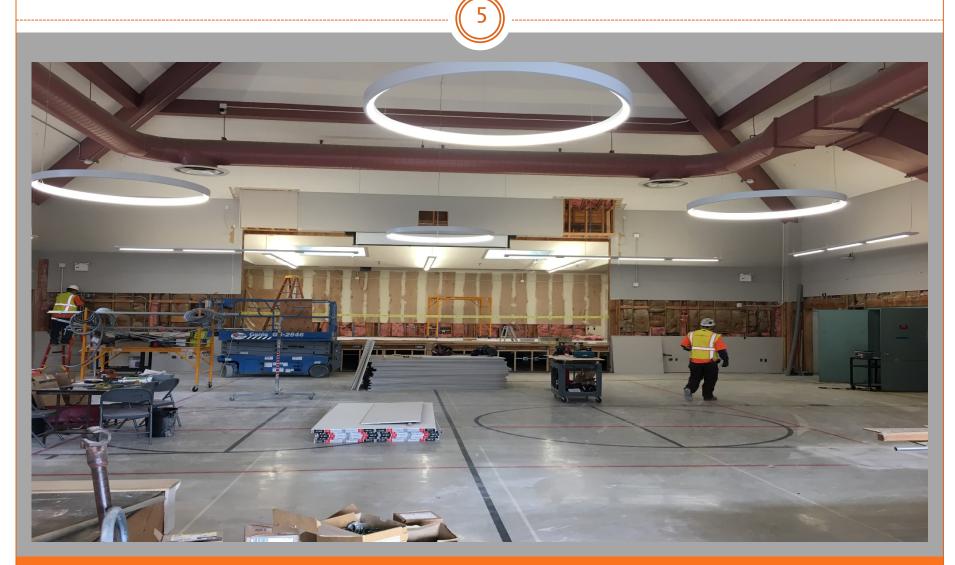

# Construction Status Update

- Construction @ Willow Cove ES, Bldg. E (former MP/Cafeteria Bldg.) is continuing. Photos show progress since last Report on 02/23/18.
- Construction @ Bldg. D (former Library Bldg.) will begin as soon as Bldg. E is completed.
- Contractor is finishing with Punchlist Items Work @ the New Gym./MP Bldg. Project and @ the HVAC & Roofing Project @ the Existing School Bldgs.
- Pre-Bid Conference & Walkthrough for the Foothill ES & Highlands ES Play Structures Replacement Project occurred yesterday (Thursday, 03/08/18). Bids are due on 03/28/18.
- Pre-Bid Conference & Walkthrough for the Pittsburg HS Gym. Bldgs.
  Lighting Retrofit Project is scheduled for 03/15/18. Bids are due on 03/28/18.

View of Modernization Work @ Building E - Looking North toward Computer Lab.

(11)