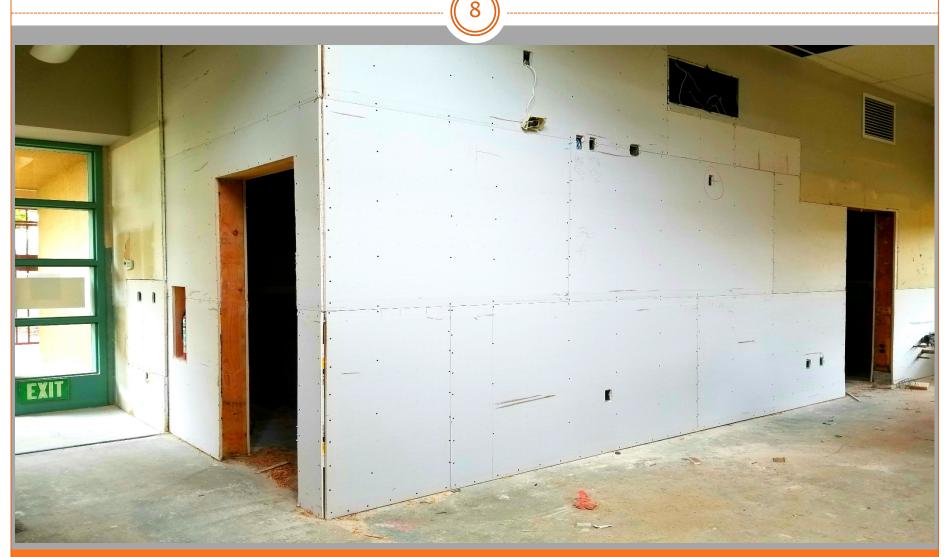

Viewing the Old Library @ Building D - converted offices by framing in the wall.