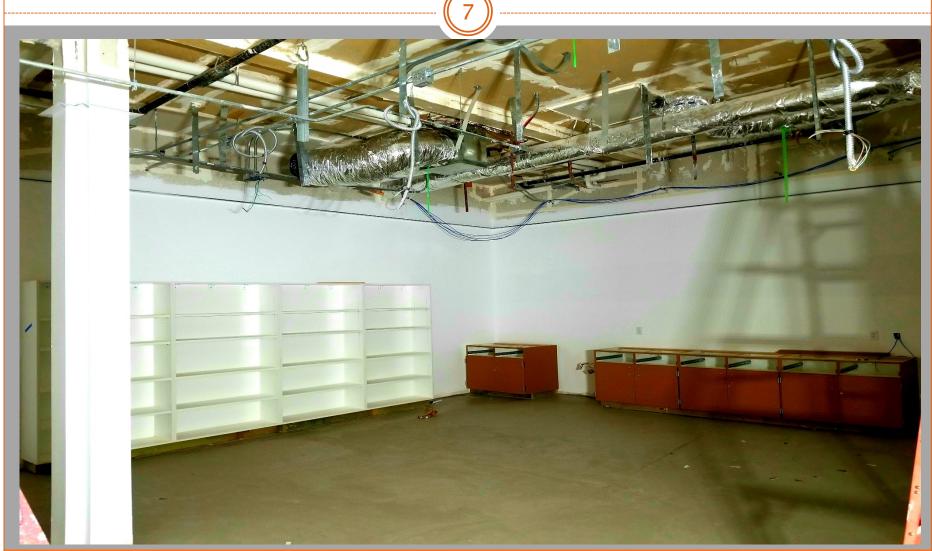

View of Modernization Work @ Building E - Looking North toward Computer Lab. Window wall had been framed & sheetrock was installed.

View of Modernization Work @ Building E - Looking Northeast toward Hallway & Book Storage Room. Shelves were installed.

View of the Librarian Counter in front of Reading Nook Stadium Seating @ Building E - Looking towards West wall.

View of Modernization Work Inside of New Book Storage Room @ Building E. Partial cabinets were installed; flooring has been leveled