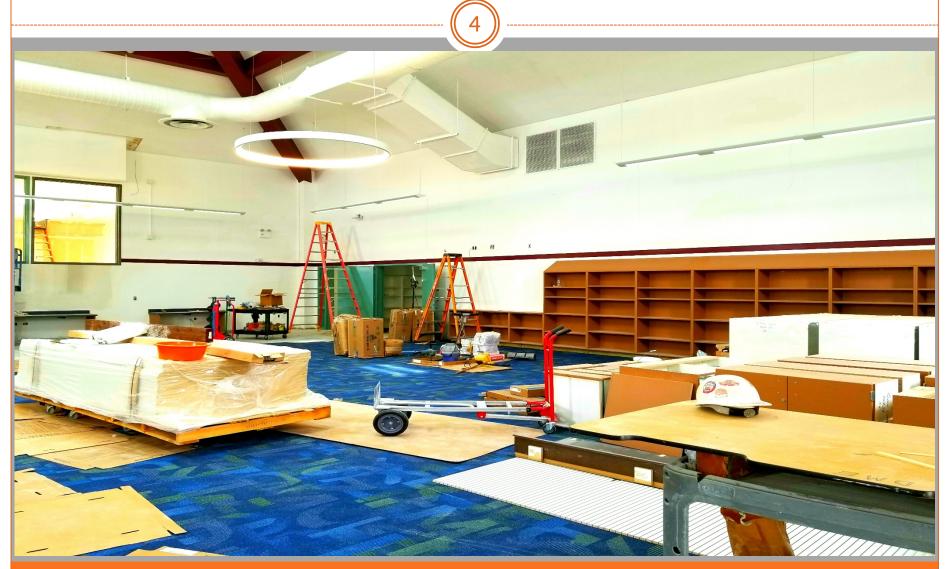

View of Modernization Work @ Building E - Looking North toward Computer Lab. Window wall had been framed & sheetrock was installed.

View of Modernization Work @ Building E - Looking Northeast toward Hallway & Book Storage Room. Shelves were installed.