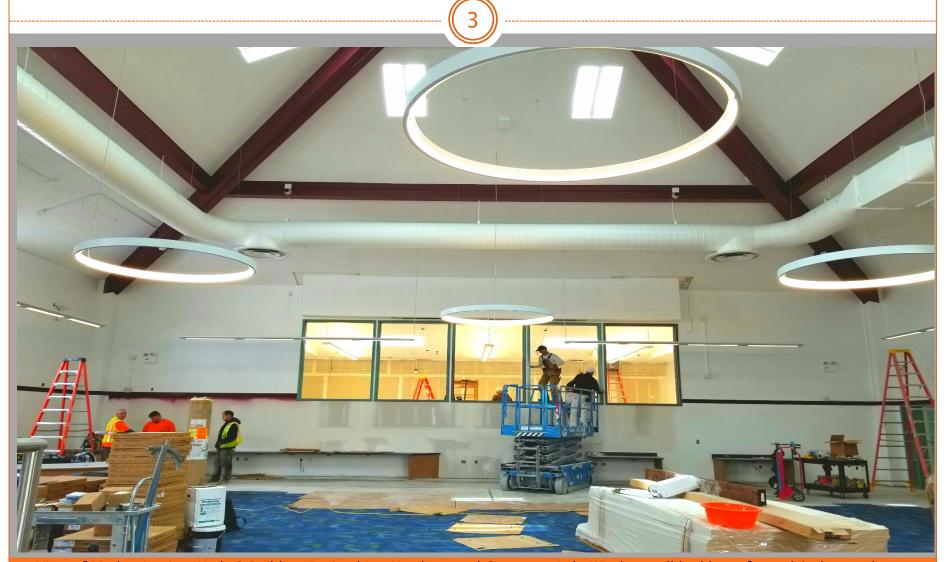

View of Modernization Work @ Building E - Looking North toward Computer Lab. Window wall had been framed & sheetrock was installed.

View of Modernization Work @ Building E - Looking Northeast toward Hallway & Book Storage Room. Shelves were installed.