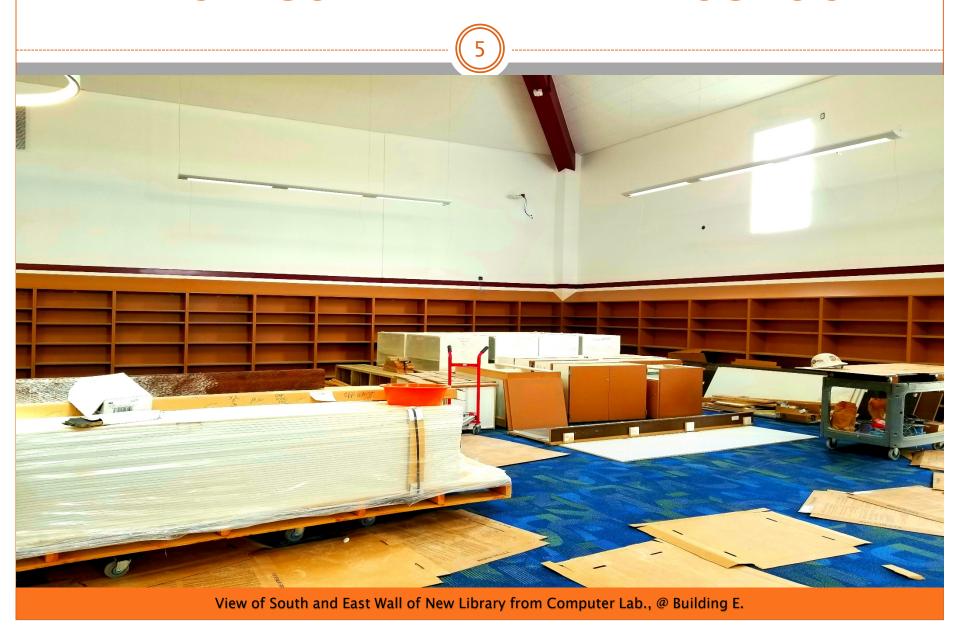

View of Modernization Work @ Building E - Looking North toward Computer Lab. Window wall had been framed & sheetrock was installed.

View of Modernization Work @ Building E - Looking Northeast toward Hallway & Book Storage Room. Shelves were installed.