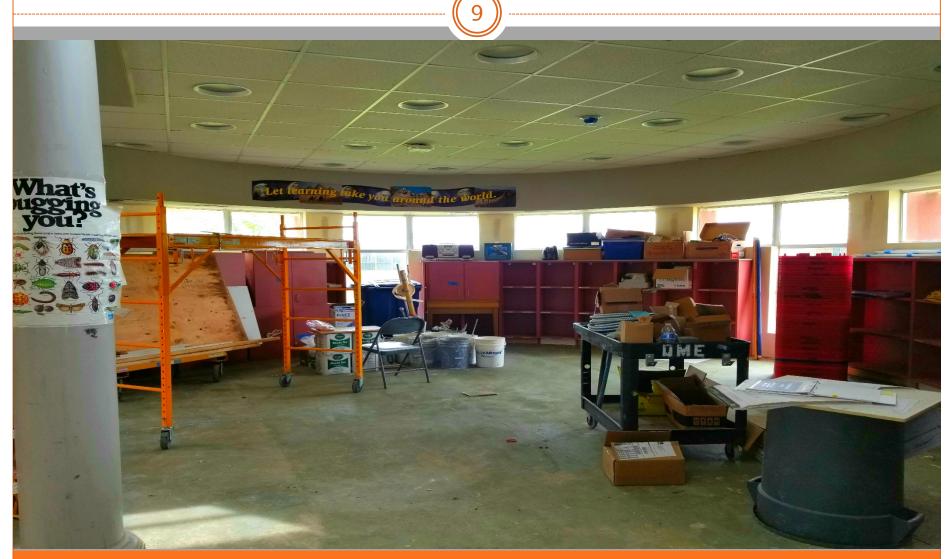

View of Modernization Work @ Building E - Looking North toward Computer Lab. Window wall had been framed & sheetrock was installed.

View of Modernization Work @ Building E - Looking Northeast toward Hallway & Book Storage Room. Shelves were installed.