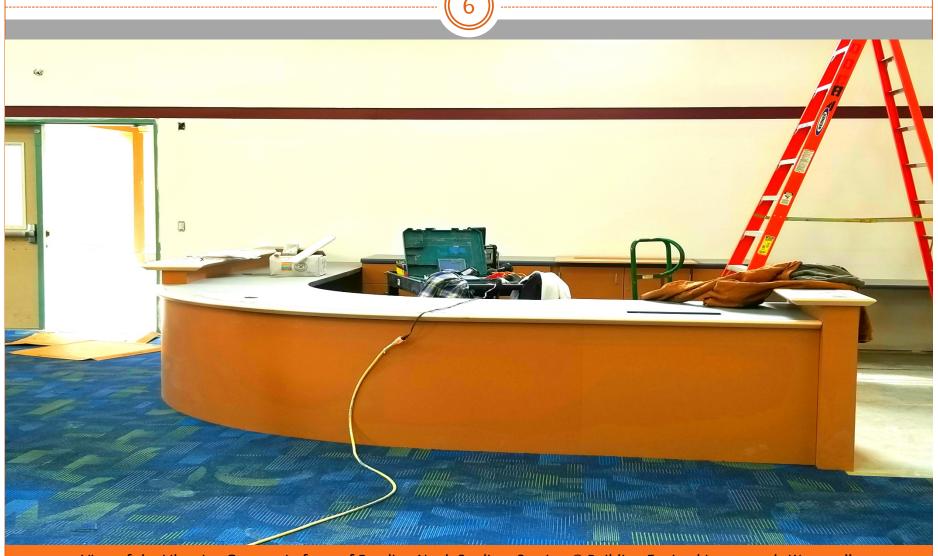

View of the Librarian Counter in front of Reading Nook Stadium Seating @ Building E - Looking towards West wall.

View of Modernization Work Inside of New Book Storage Room @ Building E. Partial cabinets were installed; flooring has been leveled