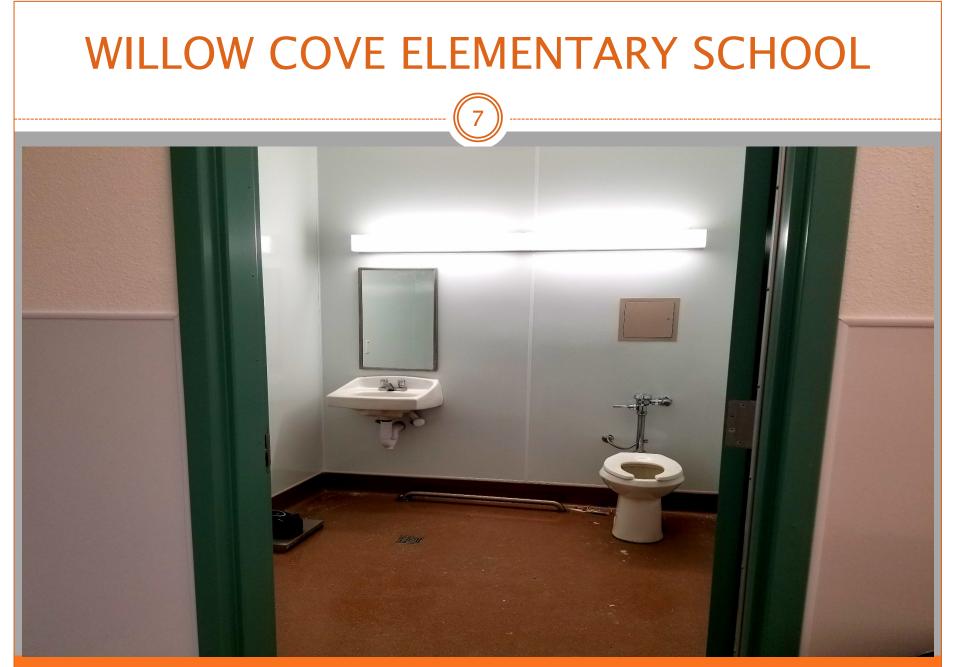

Building E – Bathroom fixtures has been set.

Building E – View of the Custodial Room with paper-protecting epoxy floor.

Building E - Computer room furniture tackable wall board installation nearly completed.