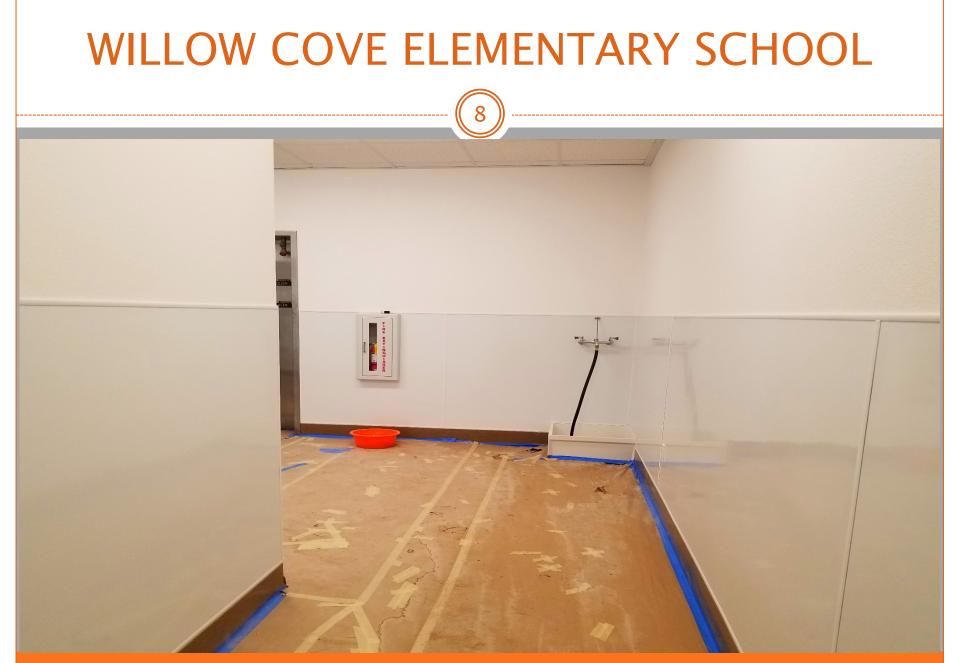

Building E – Bathroom fixtures has been set.

Building E – View of the Custodial Room with paper-protecting epoxy floor.

Building E - Computer room furniture tackable wall board installation nearly completed.