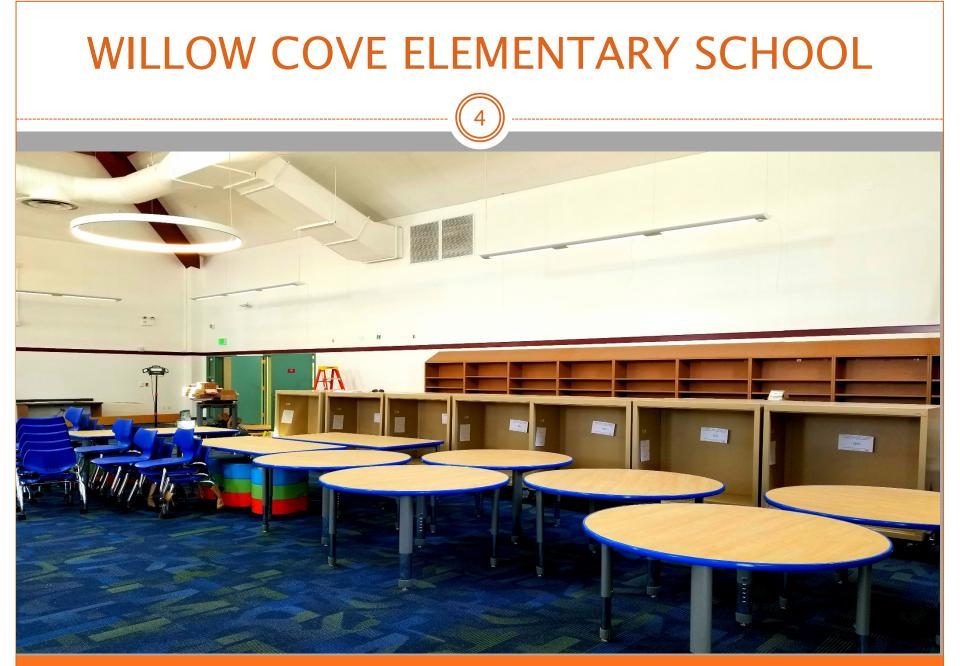

## WILLOW COVE ELEMENTARY SCHOOL

Building E – Viewing the Computer Lab nearing completion. Painter, hard at work.

Building E – Security screen has been installed.

Building D - Carpeting and cabinets have been installed.