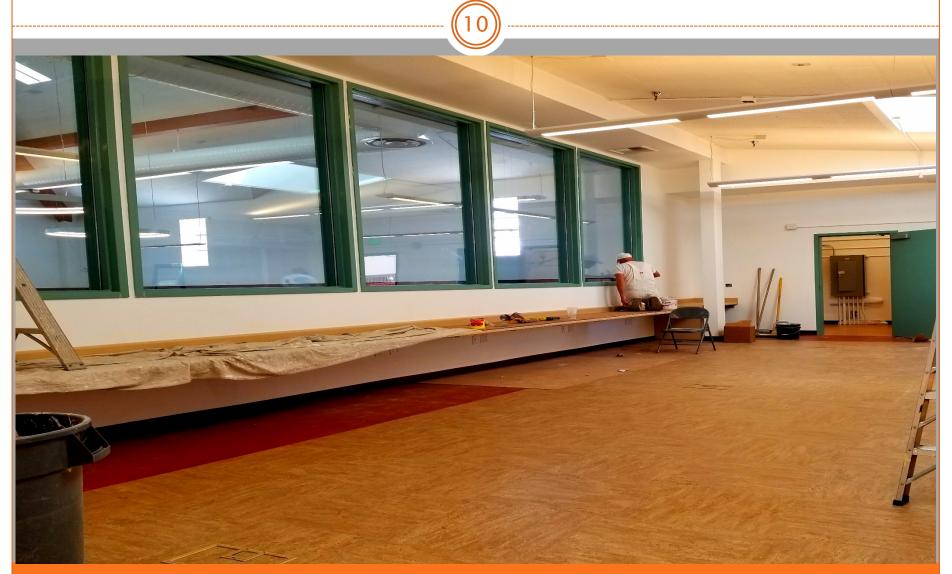

## WILLOW COVE ELEMENTARY SCHOOL

Building E – Viewing the Computer Lab nearing completion. Painter, hard at work.

Building E – Security screen has been installed.

Building D - Carpeting and cabinets have been installed.