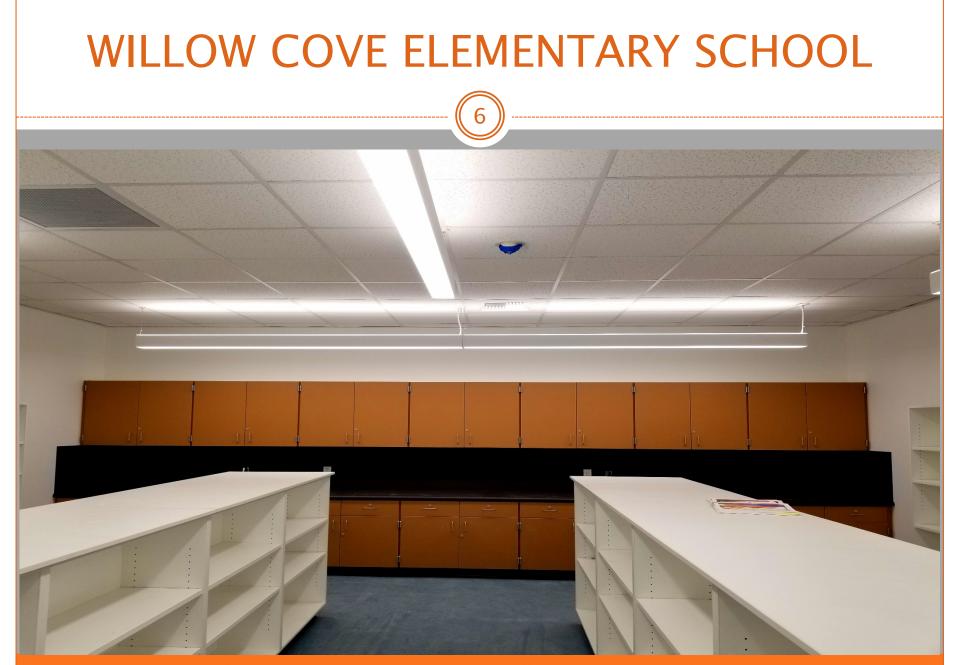

Building E – Bathroom fixtures has been set.

Building E – View of the Custodial Room with paper-protecting epoxy floor.

Building E - Computer room furniture tackable wall board installation nearly completed.