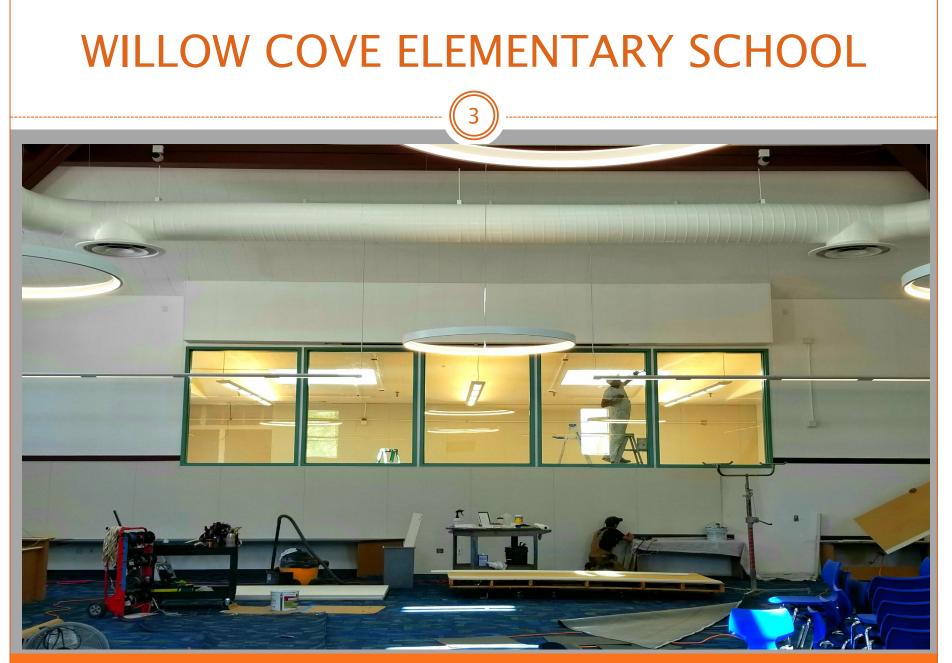

View of Modernization Work @ Building E - Looking North toward Computer Lab. Window glass has been installed.

Modernization Work @ Building E - Furniture has been delivered.