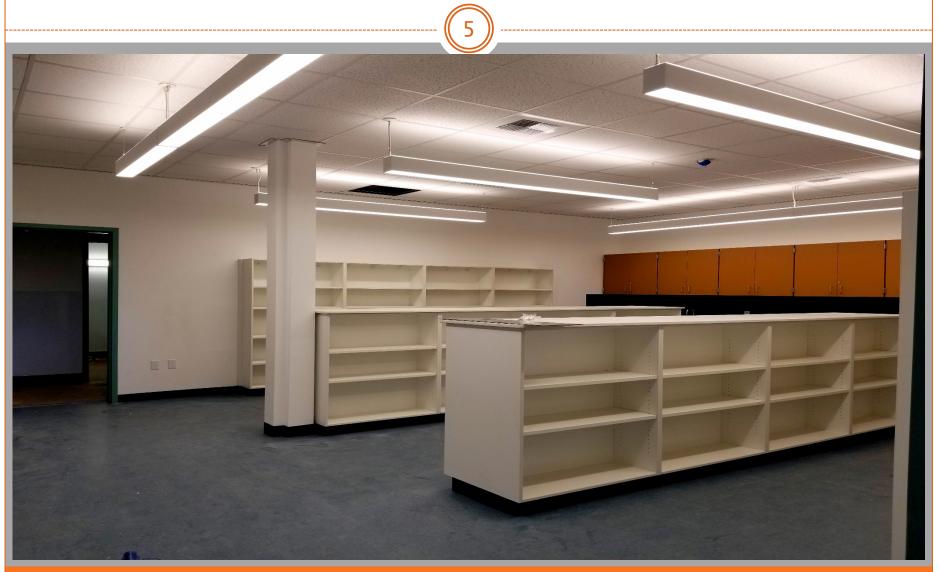

#### WILLOW COVE ELEMENTARY SCHOOL

Inside of New Book Storage Room @ Building E - Flooring, ceiling and lighting has been installed. Room nearly completed.

Inside of New Book Storage Room @ Building E - Different angle. Room nearly completed.