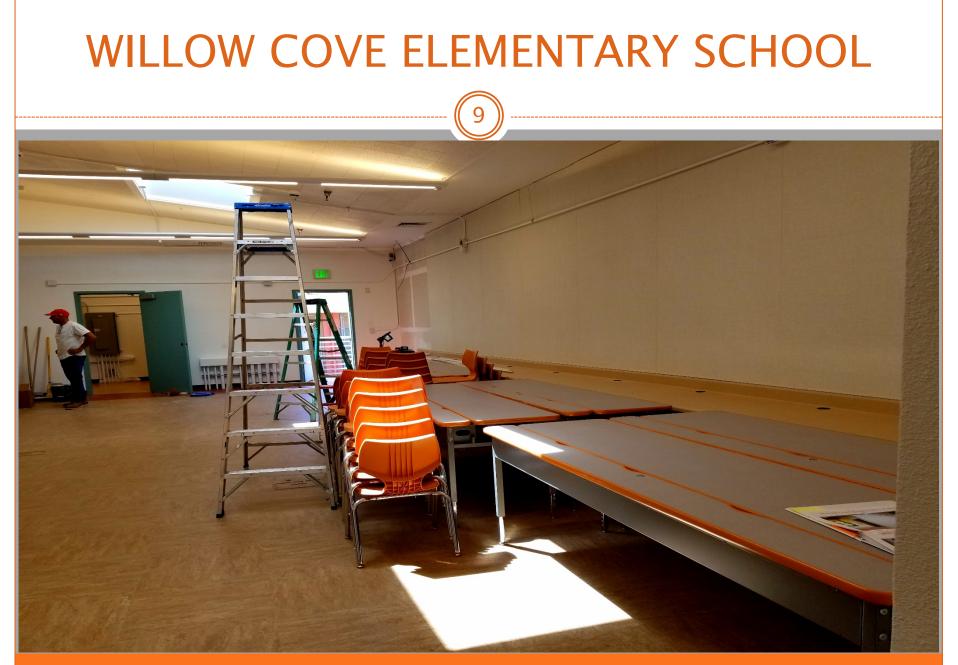

View of Modernization Work @ Building E - Looking North toward Computer Lab. Window glass has been installed.

Modernization Work @ Building E - Furniture has been delivered.