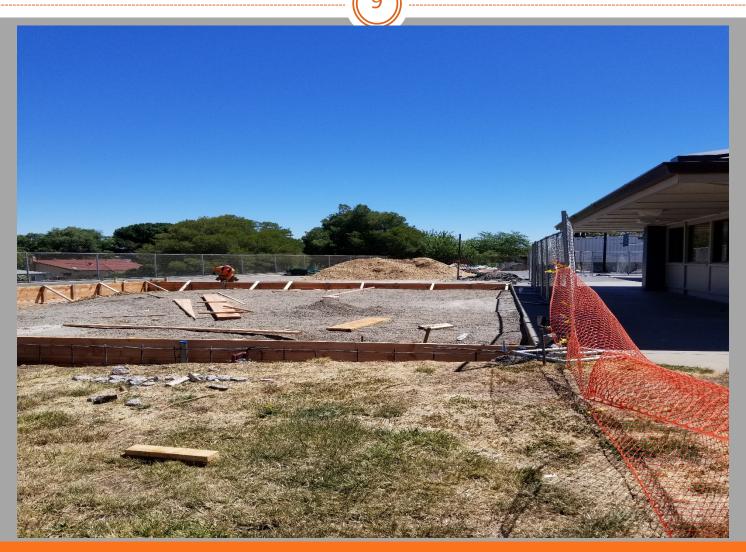

# **Construction Status Update**

- Construction @ Willow Cove ES, Building E (former MP/Cafeteria Bldg.) and remodeling @ Building D (former Library Bldg.). Photos show progress since the last Report dated June 8. Work is completed except for missing doors and door hardware. Punchlist and door installation should be completed by June 30.
- Replacement of Play Structures Project at Foothill ES and Highlands ES. Photos show progress since the last report. Play structures equipment(s) has been delivered. Community Playground, Inc. has mobilized and started the installation of the Play Structures @ the Foothill ES. Demolition of the old Play Structures at Highlands ES has initiated. Projects at Foothill and Highlands ES should be completed by August 10<sup>th</sup>.
- Pacific Metro Electric, Inc. has mobilized and started at Pittsburg High School Gym Buildings on the Big Gym, May 21. They moved into the Wrestling Gym and started removing old fixtures on June 6. Old Boys Gym will continue to be used by Sports Teams until the Big Gym is completed. Upon completion of the Big Gym, work will start at the Old Boys Gym. Projected completion date is on August 31<sup>st</sup>.
- Work has started at the Site Support Service Center for the Bioswale Integrated Energy System Project on May 24. Projected Completion date is September 30.

## FOOTHILL ELEMENTARY SCHOOL

Foothill ES - Laying out foundation in progress.