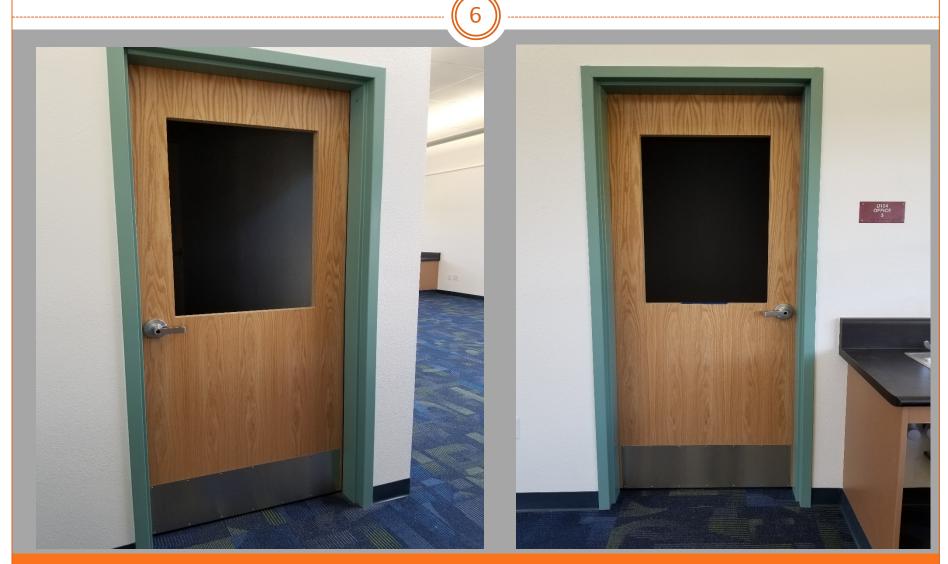

Willow Cove ES Building D - New doors has been installed at both offices. Glass to be attached, forthcoming.