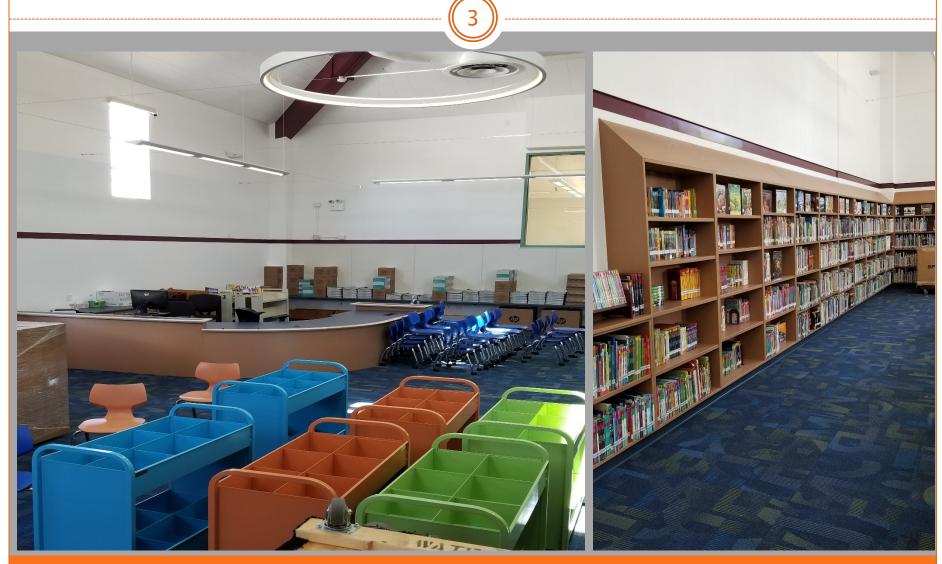

Willow Cove ES - New Library Building E. Books, tables and chairs are now being re-organized.

Willow Cove ES Modernization Work @ Building E - New door is installed.

Willow Cove ES Building E - Doors to be installed for these bathrooms. Doors are forthcoming.