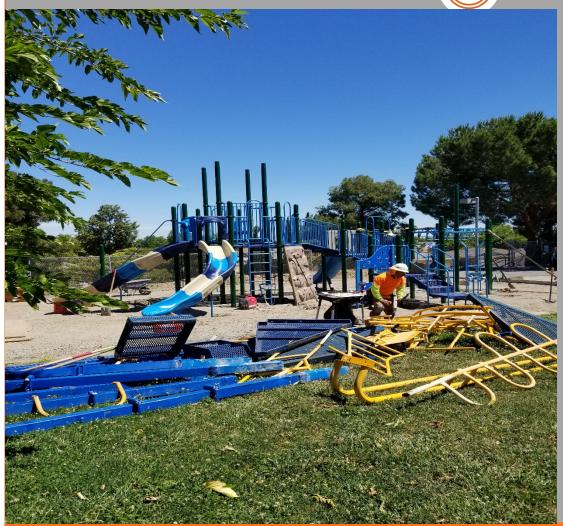

# **Construction Status Update**

- Construction @ Willow Cove ES, Building E (former MP/Cafeteria Bldg.) and remodeling @ Building D (former Library Bldg.). Photos show progress since the last Report dated June 8. Work is completed except for missing doors and door hardware. Punchlist and door installation should be completed by June 30.
- Replacement of Play Structures Project at Foothill ES and Highlands ES. Photos show progress since the last report. Play structures equipment(s) has been delivered. Community Playground, Inc. has mobilized and started the installation of the Play Structures @ the Foothill ES. Demolition of the old Play Structures at Highlands ES has initiated. Projects at Foothill and Highlands ES should be completed by August 10<sup>th</sup>.
- Pacific Metro Electric, Inc. has mobilized and started at Pittsburg High School Gym Buildings on the Big Gym, May 21. They moved into the Wrestling Gym and started removing old fixtures on June 6. Old Boys Gym will continue to be used by Sports Teams until the Big Gym is completed. Upon completion of the Big Gym, work will start at the Old Boys Gym. Projected completion date is on August 31<sup>st</sup>.
- Work has started at the Site Support Service Center for the Bioswale Integrated Energy System Project on May 24. Projected Completion date is September 30.

# FOOTHILL ELEMENTARY SCHOOL

Foothill ES - Installation of New Play Structure is in progress.