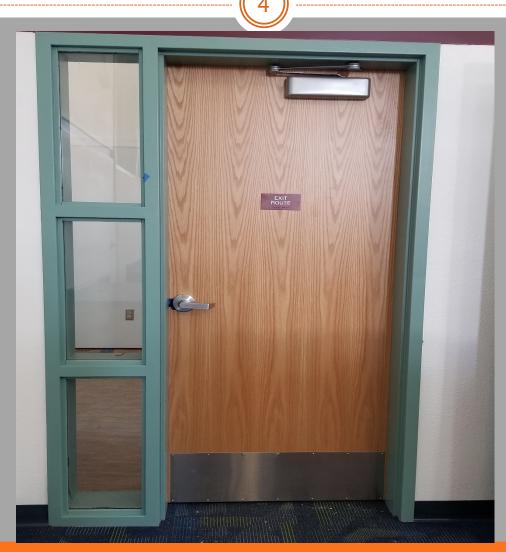

Willow Cove ES - New Library Building E. Books, tables and chairs are now being re-organized.

Willow Cove ES Modernization Work @ Building E - New door is installed.

Willow Cove ES Building E - Doors to be installed for these bathrooms. Doors are forthcoming.