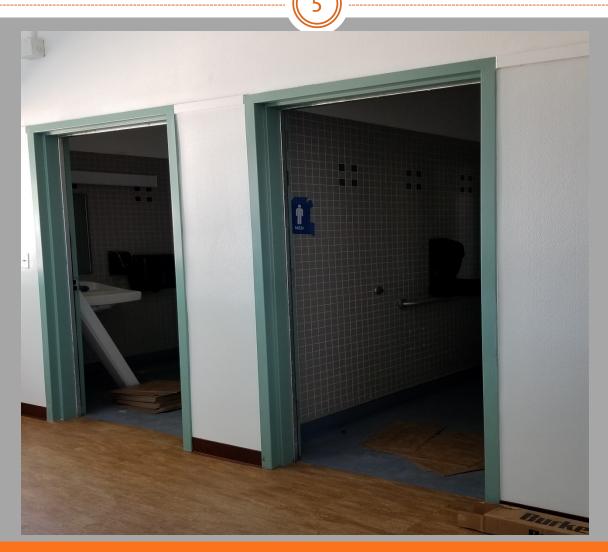

Willow Cove ES - New Library Building E. Books, tables and chairs are now being re-organized.

Willow Cove ES Modernization Work @ Building E - New door is installed.

Willow Cove ES Building E - Doors to be installed for these bathrooms. Doors are forthcoming.