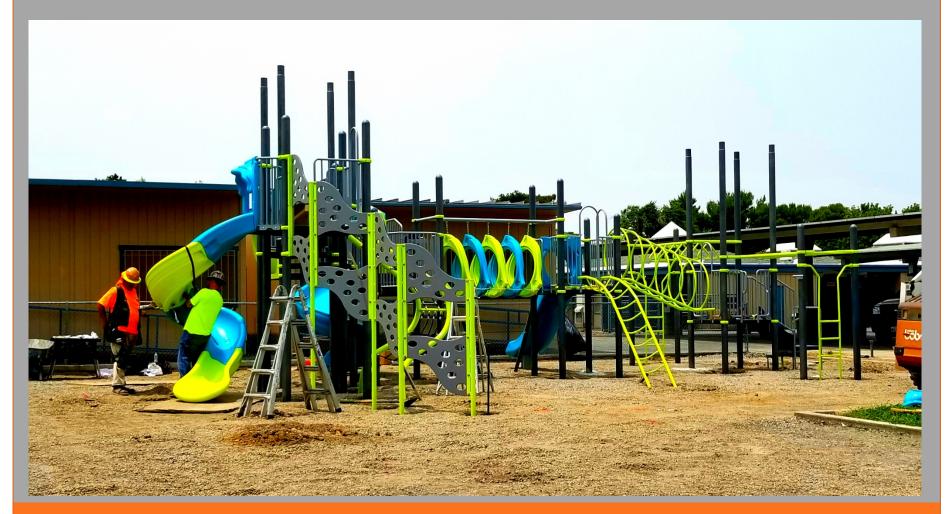

### HIGHLANDS ELEMENTARY SCHOOL

## HIGHLANDS ELEMENTARY SCHOOL

# **Construction Status Update**

- Willow Cove New MPR and Modernization Project. Construction @ Willow Cove ES, Building E (former MP/Cafeteria Bldg.) and remodeling @ Building D (former Library Bldg.) are completed except for punchlist items. Photos show progress since the last report dated June 22. Punchlist and door installation should be completed by July 30. Period of Performance Completion date is extended to July 30<sup>th</sup>.
- Play Structures Replacement Project at Foothill ES and Highlands ES. Photos show progress since the last report. Play structures equipment(s) has been partially installed. Concrete pour is scheduled July 5. Projected completion date is August 10<sup>th</sup>.
- Pittsburg High School Gym Buildings Lighting Retrofit on the Big Gym. Work in progress as scheduled. They moved into the Wrestling Gym and started removing old fixtures on June 6. Old Boys Gym will continue to be used by Sports Teams until the Big Gym is completed. Upon completion of the Big Gym, work will start at the Old Boys Gym. Projected completion date is August 31st.
- Site Support Service Center for the Bioswale Integrated Energy System Project. Moving as scheduled. Projected Completion date is September 30<sup>th</sup>.