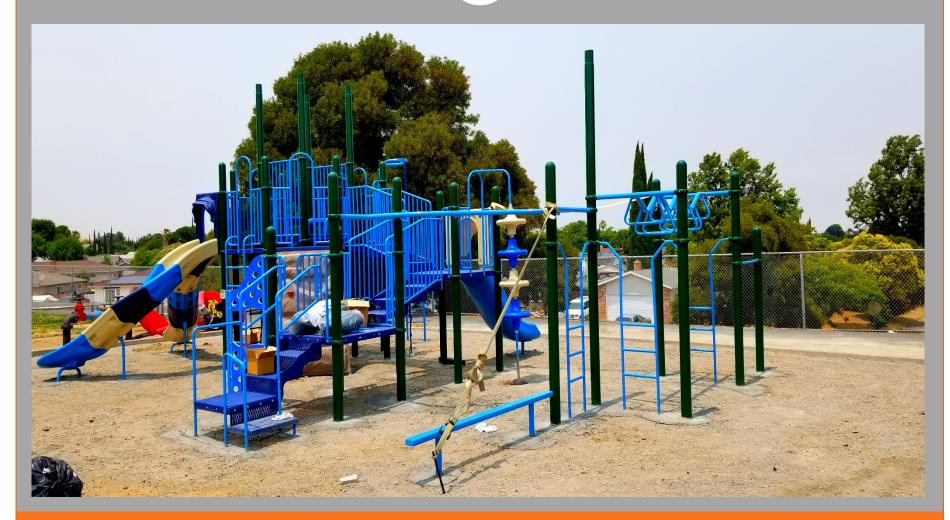

10<sup>th</sup>.
- Pittsburg High School Gym Buildings Lighting Retrofit on the Big Gym. Work in progress as scheduled. They moved into the Wrestling Gym and started removing old fixtures on June 6. Old Boys Gym will continue to be used by Sports Teams until the Big Gym is completed. Upon completion of the Big Gym, work will start at the Old Boys Gym. Projected completion date is August 31st.
- Site Support Service Center for the Bioswale Integrated Energy System Project. Moving as scheduled. Projected Completion date is September 30<sup>th</sup>.

## WILLOW COVE ELEMENTARY SCHOOL



#### WILLOW COVE ELEMENTARY SCHOOL







#### WILLOW COVE ELEMENTARY SCHOOL







Willow Cove ES Building E & D Doors and Glass to be installed. Doors and Glass are still outstanding and forthcoming.

















### HIGHLANDS ELEMENTARY SCHOOL





## HIGHLANDS ELEMENTARY SCHOOL





#### SSSC BIOSWALE INTEGRATED ENERGY SYSTEM