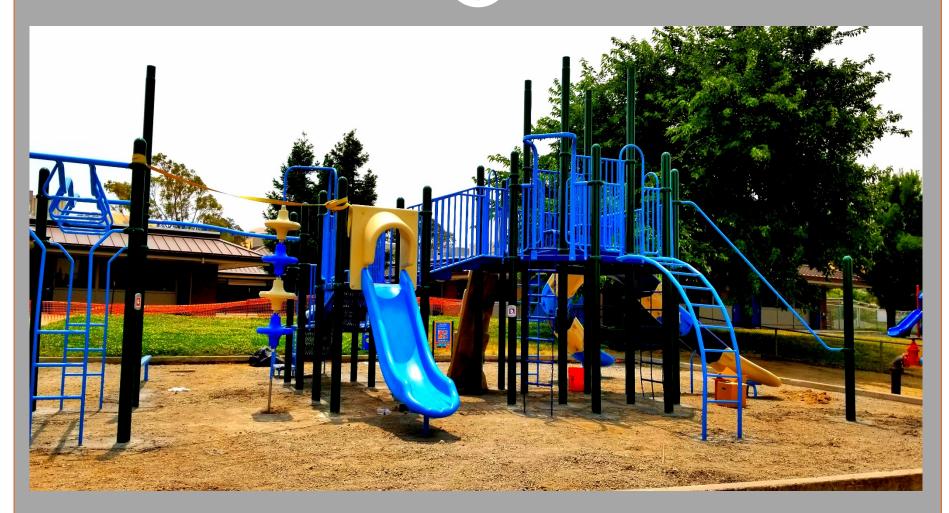

up>th</sup>.
- Pittsburg High School Gym Buildings Lighting Retrofit on the Big Gym. Work in progress as scheduled. They moved into the Wrestling Gym and started removing old fixtures on June 6. Old Boys Gym will continue to be used by Sports Teams until the Big Gym is completed. Upon completion of the Big Gym, work will start at the Old Boys Gym. Projected completion date is August 31st.
- Site Support Service Center for the Bioswale Integrated Energy System Project. Moving as scheduled. Projected Completion date is September 30<sup>th</sup>.

## WILLOW COVE ELEMENTARY SCHOOL



#### WILLOW COVE ELEMENTARY SCHOOL







#### WILLOW COVE ELEMENTARY SCHOOL







Willow Cove ES Building E & D Doors and Glass to be installed. Doors and Glass are still outstanding and forthcoming.

















### HIGHLANDS ELEMENTARY SCHOOL





## HIGHLANDS ELEMENTARY SCHOOL





#### SSSC BIOSWALE INTEGRATED ENERGY SYSTEM