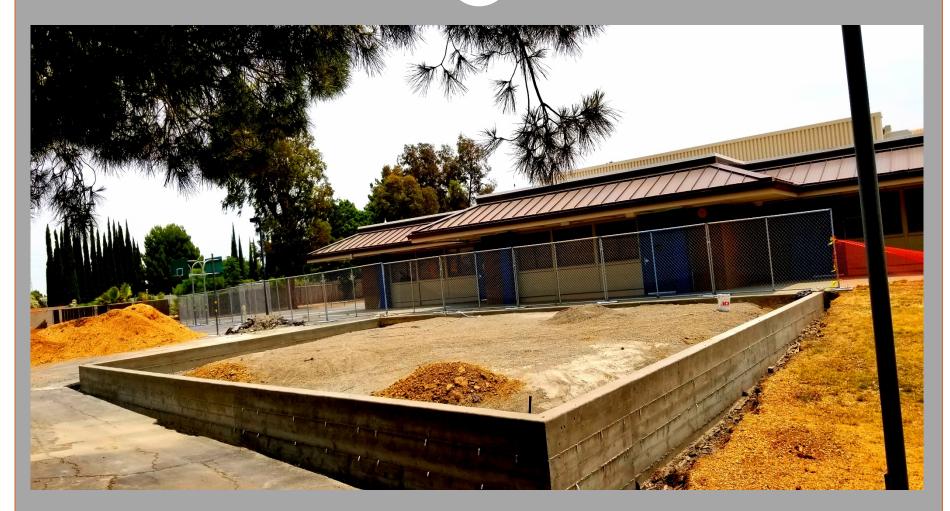

h</sup>.
- Pittsburg High School Gym Buildings Lighting Retrofit on the Big Gym. Work in progress as scheduled. They moved into the Wrestling Gym and started removing old fixtures on June 6. Old Boys Gym will continue to be used by Sports Teams until the Big Gym is completed. Upon completion of the Big Gym, work will start at the Old Boys Gym. Projected completion date is August 31st.
- Site Support Service Center for the Bioswale Integrated Energy System Project. Moving as scheduled. Projected Completion date is September 30<sup>th</sup>.

## WILLOW COVE ELEMENTARY SCHOOL



#### WILLOW COVE ELEMENTARY SCHOOL







#### WILLOW COVE ELEMENTARY SCHOOL







Willow Cove ES Building E & D Doors and Glass to be installed. Doors and Glass are still outstanding and forthcoming.

















### HIGHLANDS ELEMENTARY SCHOOL





## HIGHLANDS ELEMENTARY SCHOOL





#### SSSC BIOSWALE INTEGRATED ENERGY SYSTEM