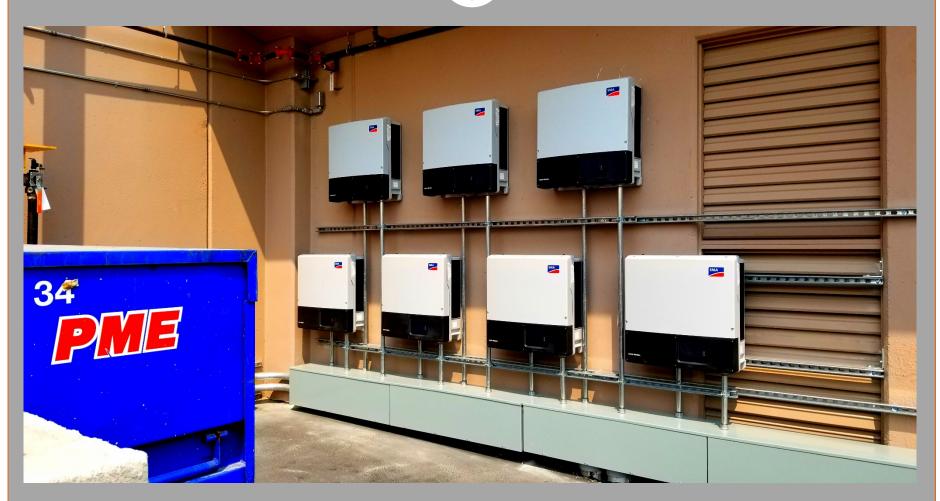

#### SSSC BIOSWALE INTEGRATED ENERGY SYSTEM

# **Construction Status Update**

- Willow Cove New MPR and Modernization Project. Construction @ Willow Cove ES, Building E (former MP/Cafeteria Bldg.) and remodeling @ Building D (former Library Bldg.) are completed except for punchlist items. Photos show progress since the last report dated June 22. Punchlist and door installation should be completed by July 30. Period of Performance Completion date is extended to July 30<sup>th</sup>.
- Play Structures Replacement Project at Foothill ES and Highlands ES. Photos show progress since the last report. Play structures equipment(s) has been partially installed. Concrete pour is scheduled July 5. Projected completion date is August 10<sup>th</sup>.
- Pittsburg High School Gym Buildings Lighting Retrofit on the Big Gym. Work in progress as scheduled. They moved into the Wrestling Gym and started removing old fixtures on June 6. Old Boys Gym will continue to be used by Sports Teams until the Big Gym is completed. Upon completion of the Big Gym, work will start at the Old Boys Gym. Projected completion date is August 31st.
- Site Support Service Center for the Bioswale Integrated Energy System Project. Moving as scheduled. Projected Completion date is September 30<sup>th</sup>.