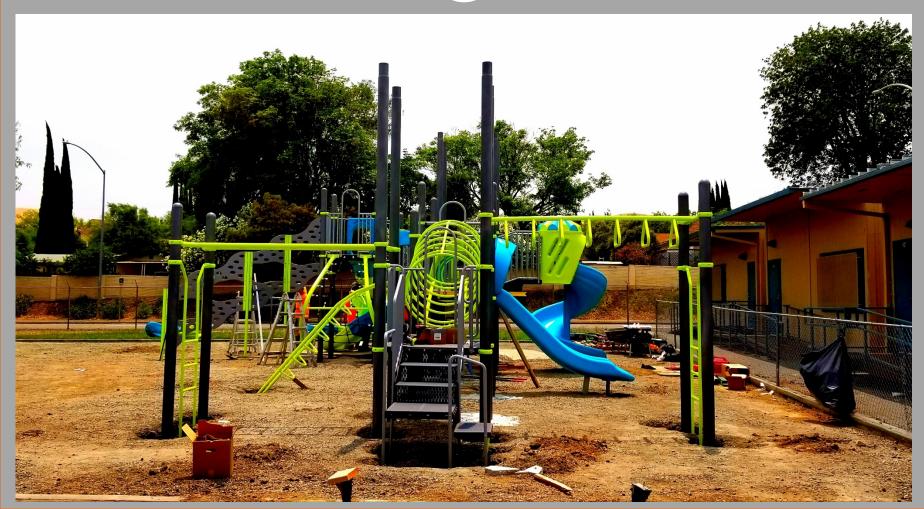

### HIGHLANDS ELEMENTARY SCHOOL

## HIGHLANDS ELEMENTARY SCHOOL

# **Construction Status Update**

- Willow Cove New MPR and Modernization Project. Construction @ Willow Cove ES, Building E (former MP/Cafeteria Bldg.) and remodeling @ Building D (former Library Bldg.) are completed except for punchlist items. Photos show progress since the last report dated June 22. Punchlist and door installation should be completed by July 30. Period of Performance Completion date is extended to July 30<sup>th</sup>.
- Play Structures Replacement Project at Foothill ES and Highlands ES. Photos show progress since the last report. Play structures equipment(s) has been partially installed. Concrete pour is scheduled July 5. Projected completion date is August 10<sup>th</sup>.
- Pittsburg High School Gym Buildings Lighting Retrofit on the Big Gym. Work in progress as scheduled. They moved into the Wrestling Gym and started removing old fixtures on June 6. Old Boys Gym will continue to be used by Sports Teams until the Big Gym is completed. Upon completion of the Big Gym, work will start at the Old Boys Gym. Projected completion date is August 31st.
- Site Support Service Center for the Bioswale Integrated Energy System Project. Moving as scheduled. Projected Completion date is September 30<sup>th</sup>.