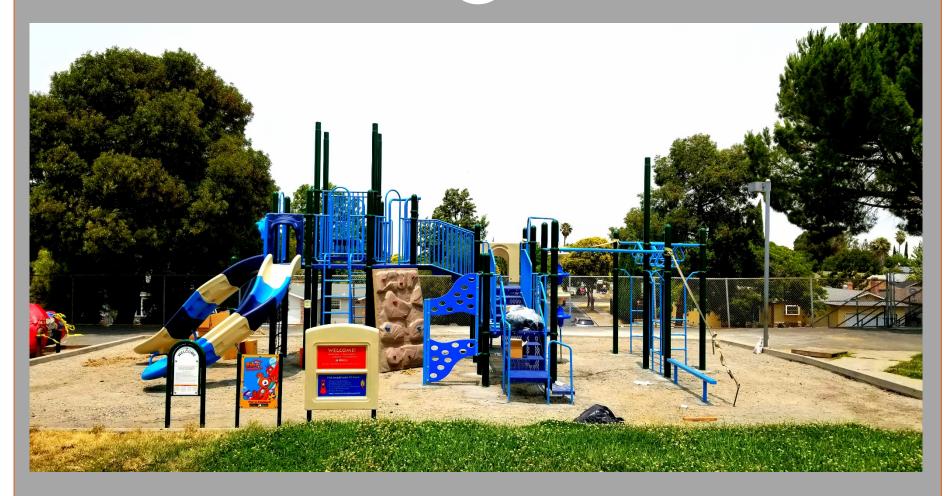

ust 10<sup>th</sup>.
- Pittsburg High School Gym Buildings Lighting Retrofit on the Big Gym. Work in progress as scheduled. They moved into the Wrestling Gym and started removing old fixtures on June 6. Old Boys Gym will continue to be used by Sports Teams until the Big Gym is completed. Upon completion of the Big Gym, work will start at the Old Boys Gym. Projected completion date is August 31st.
- Site Support Service Center for the Bioswale Integrated Energy System Project. Moving as scheduled. Projected Completion date is September 30<sup>th</sup>.

## WILLOW COVE ELEMENTARY SCHOOL



#### WILLOW COVE ELEMENTARY SCHOOL







#### WILLOW COVE ELEMENTARY SCHOOL







Willow Cove ES Building E & D Doors and Glass to be installed. Doors and Glass are still outstanding and forthcoming.

















### HIGHLANDS ELEMENTARY SCHOOL





## HIGHLANDS ELEMENTARY SCHOOL





#### SSSC BIOSWALE INTEGRATED ENERGY SYSTEM