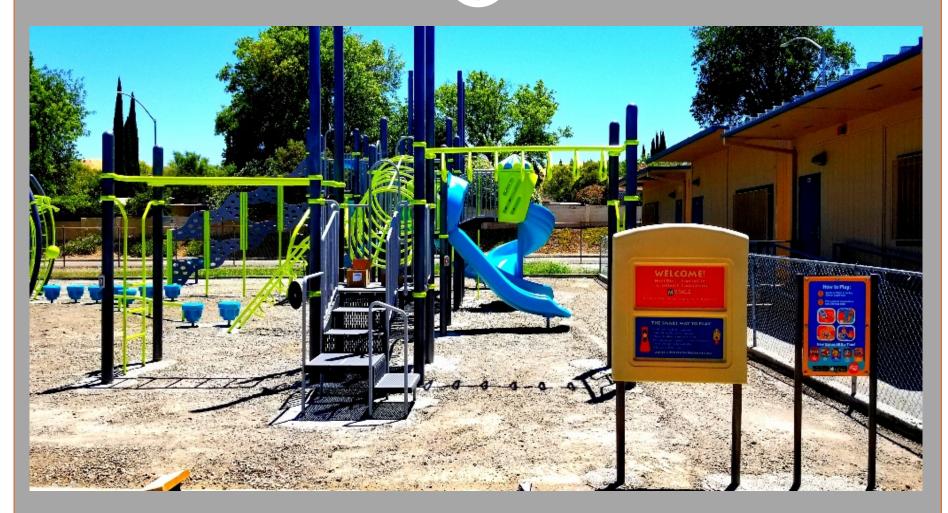

# **Construction Status Update**

- Willow Cove New MPR and Modernization Project. Construction @ Willow Cove ES, Building E (former MP/Cafeteria Bldg.) and remodeling @ Building D (former Library Bldg.) are on final stage of completion. Photos show progress since the last report dated July 6. Punchlist items and door installation should be completed by July 30. Period of Performance Completion date is extended to July 30<sup>th</sup>.
- Play Structures Replacement Project at Foothill ES and Highlands ES. Photos show progress since the last report. Play structures equipment has been installed. Concrete pour on both sites are completed. Projected completion date is August 10<sup>th</sup>.
- Pittsburg High School Gym Buildings Lighting Retrofit on the Big Gym. Building 14 Gym Lighting Complete (Gym can be occupied). Gym Lighting Controls Complete (Programming, Commissioning and Training Scheduled week of 07-23-2018). Building 15 Gym Lighting Gym Lighting (Scheduled to be Completed week of 07-23-2018). Building 16 Gym Lighting Complete (Gym can be occupied). Gym Lighting EM Batteries EM Batteries (Scheduled to be Completed 07-17-2018 thru 07-20-2018) Gym Lighting Controls Complete. Final Punchlist to be Scheduled week of 07-30-2018. Projected completion date is August 31st. Project is currently ahead of schedule.
- SSSC Bioswale Integrated Energy System Project. Equipment Delivery of Solar Racks, Modules and Wind Turbines (Scheduled to be delivered 08-06-2018 thru 08-24-2018). Equipment Installation Scheduled to be Completed 08-06-2018 thru 09-21-2018. Start Up and Commissioning (Scheduled to be Completed week of 09-24-2018). Projected Completion date is September 30<sup>th</sup>. This project is currently ahead of schedule.

## HIGHLANDS ELEMENTARY SCHOOL

# HIGHLANDS ELEMENTARY SCHOOL