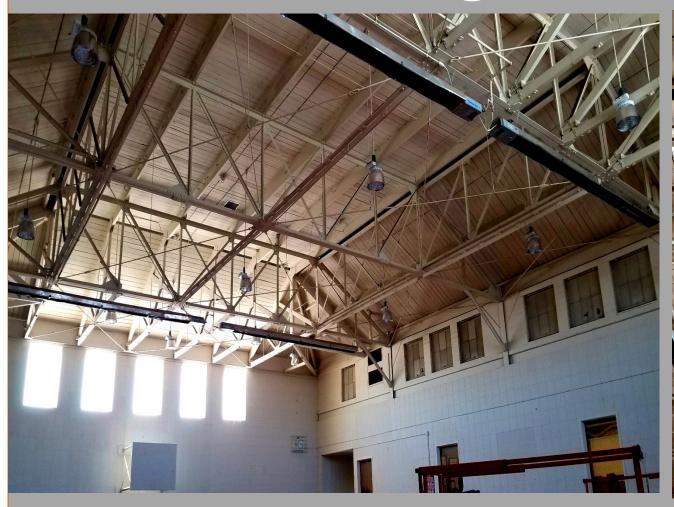

# **Construction Status Update**

- Willow Cove New MPR and Modernization Project. Construction @ Willow Cove ES, Building E (former MP/Cafeteria Bldg.) and remodeling @ Building D (former Library Bldg.) are on final stage of completion. Photos show progress since the last report dated July 6. Punchlist items and door installation should be completed by July 30. Period of Performance Completion date is extended to July 30<sup>th</sup>.
- Play Structures Replacement Project at Foothill ES and Highlands ES. Photos show progress since the last report. Play structures equipment has been installed. Concrete pour on both sites are completed. Projected completion date is August 10<sup>th</sup>.
- Pittsburg High School Gym Buildings Lighting Retrofit on the Big Gym. Building 14 Gym Lighting Complete (Gym can be occupied). Gym Lighting Controls Complete (Programming, Commissioning and Training Scheduled week of 07-23-2018). Building 15 Gym Lighting Gym Lighting (Scheduled to be Completed week of 07-23-2018). Building 16 Gym Lighting Complete (Gym can be occupied). Gym Lighting EM Batteries EM Batteries (Scheduled to be Completed 07-17-2018 thru 07-20-2018) Gym Lighting Controls Complete. Final Punchlist to be Scheduled week of 07-30-2018. Projected completion date is August 31st. Project is currently ahead of schedule.
- SSSC Bioswale Integrated Energy System Project. Equipment Delivery of Solar Racks, Modules and Wind Turbines (Scheduled to be delivered 08-06-2018 thru 08-24-2018). Equipment Installation Scheduled to be Completed 08-06-2018 thru 09-21-2018. Start Up and Commissioning (Scheduled to be Completed week of 09-24-2018). Projected Completion date is September 30<sup>th</sup>. This project is currently ahead of schedule.

## HIGHLANDS ELEMENTARY SCHOOL

# HIGHLANDS ELEMENTARY SCHOOL