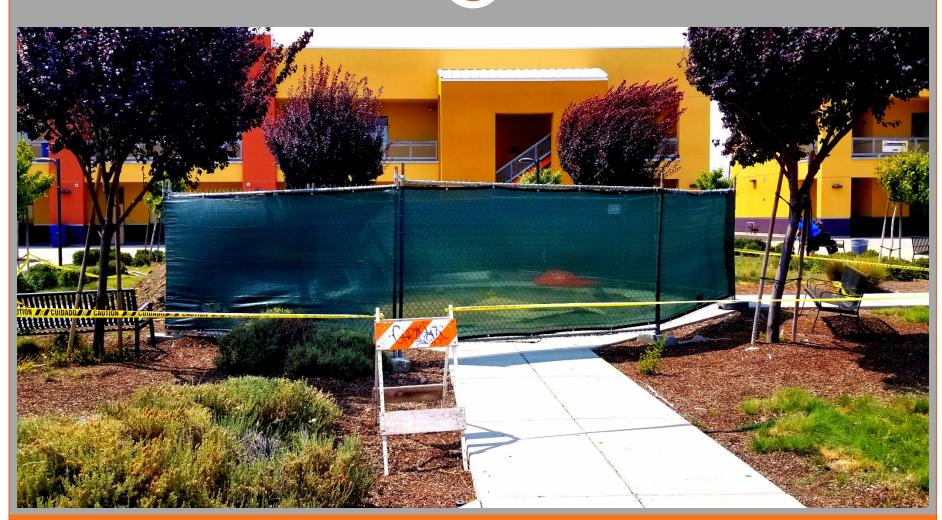

## Martin Luther King, Jr. Junior High School Pedestal Foundation & Statue Project

**Demolition in progress.** 