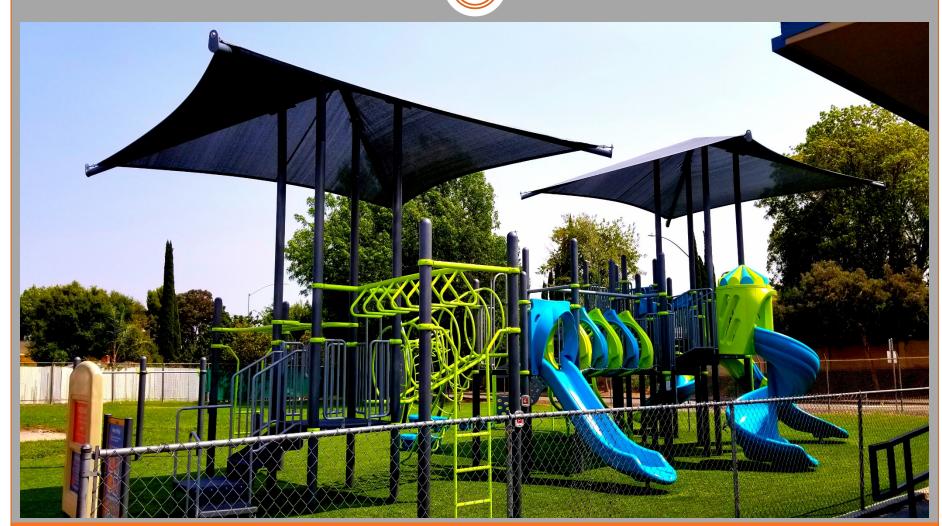

Play Structures Project at Foothill ES: ADA ramp 100% completed. Handrails installation pending.

Play Structures Project at Foothill ES: Canopy installation 100% completed.

Play Structures Project at Foothill ES: Equipment is 100% completed.