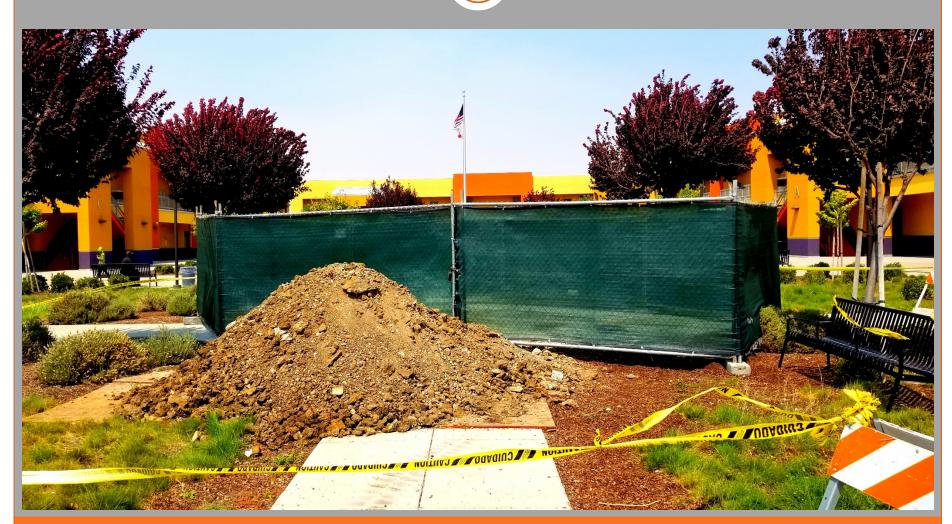

## Martin Luther King, Jr. Junior High School Pedestal Foundation & Statue Project

**Excavation done.**