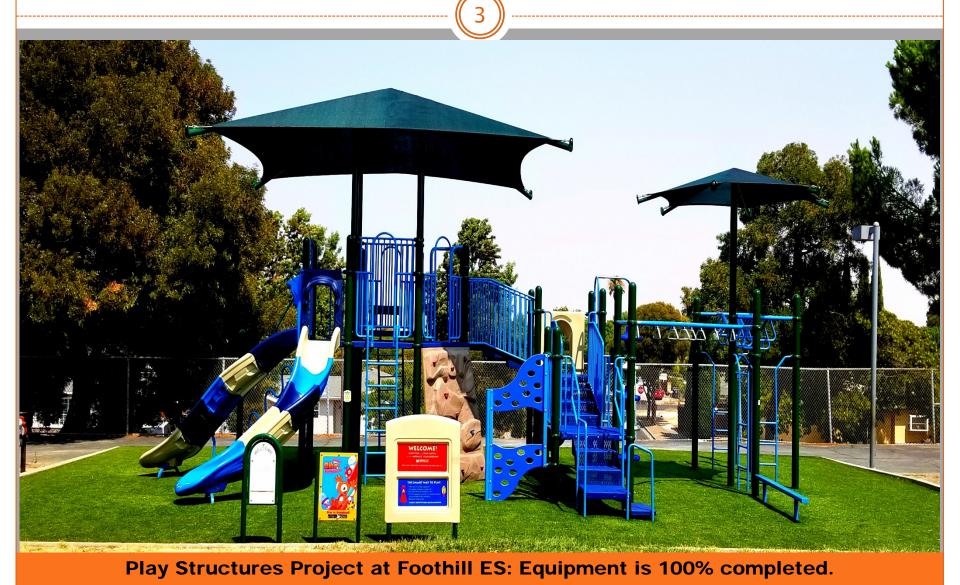

Play Structures Project at Foothill ES: ADA ramp 100% completed. Handrails installation pending.

Play Structures Project at Foothill ES: Canopy installation 100% completed.

Play Structures Project at Foothill ES: Equipment is 100% completed.