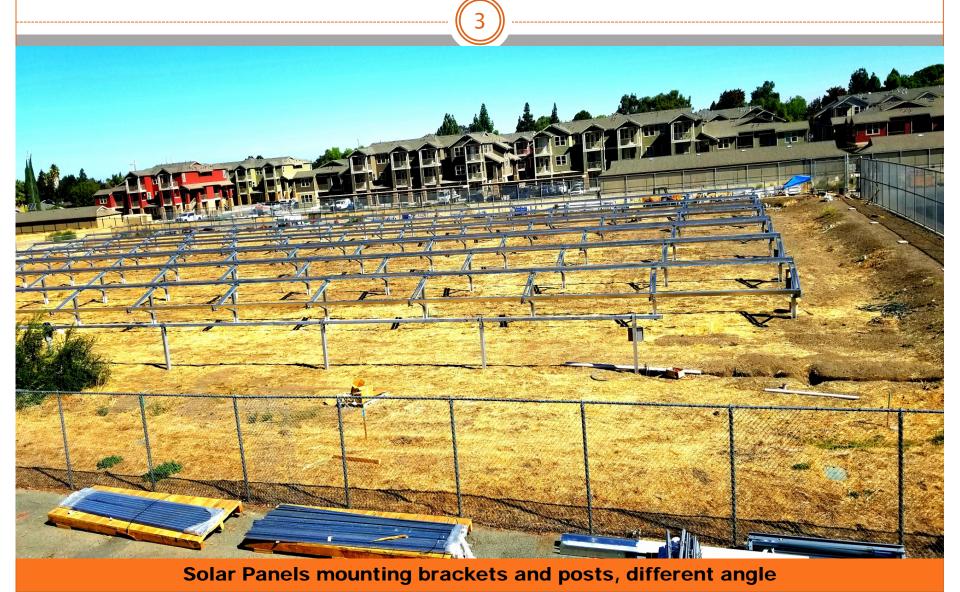

### SSSC Bioswale Solar & Wind Generation Project

Solar Panels mounting brackets and posts, different angle