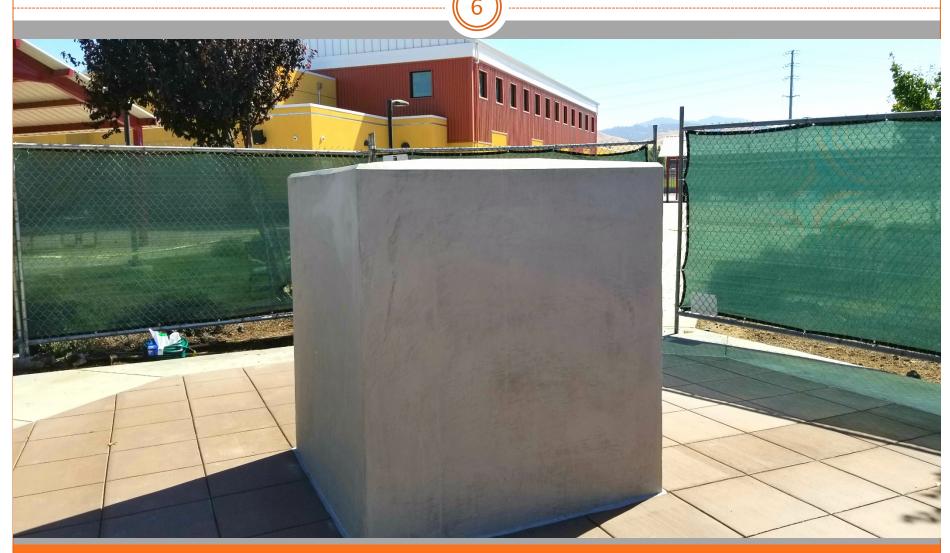

# Martin Luther King, Jr. JHS Pedestal Foundation & Statue Project

Concrete of Pedestal, another angle