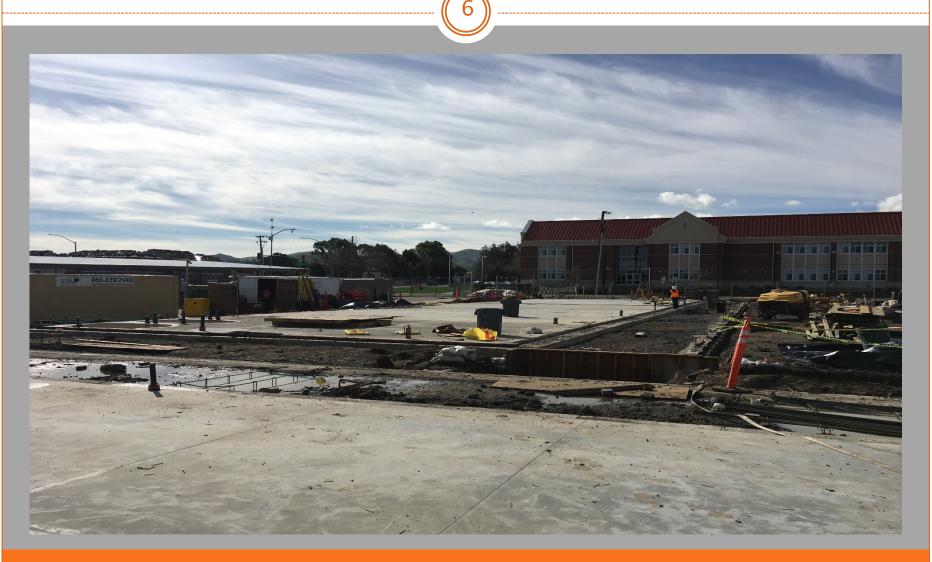

#### PITTSBURG HIGH SCHOOL NEW CLASSROOMS

New 12 Classrooms Bldg. (Bldg. N1) Slab Poured & Prepping for Wall Panels- Looking Southeast