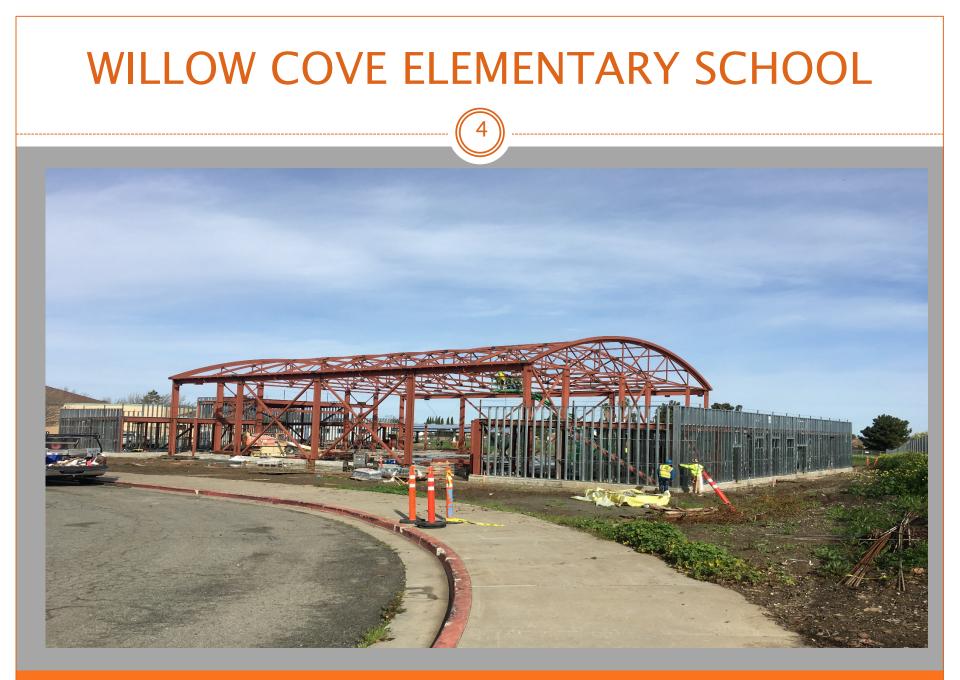

## FACILITIES PLANNING & MANAGEMENT February 22, 2017

New Gym./MP Bldg. Roof Trusses in place & Exterior Walls Framing Ongoing- Looking Northeast

New Gym./MP Bldg. Roof Trusses Installation Ongoing

New Gym./MP Bldg. Roof Trusses in place & Exterior Walls Framing Ongoing - Looking Northwest