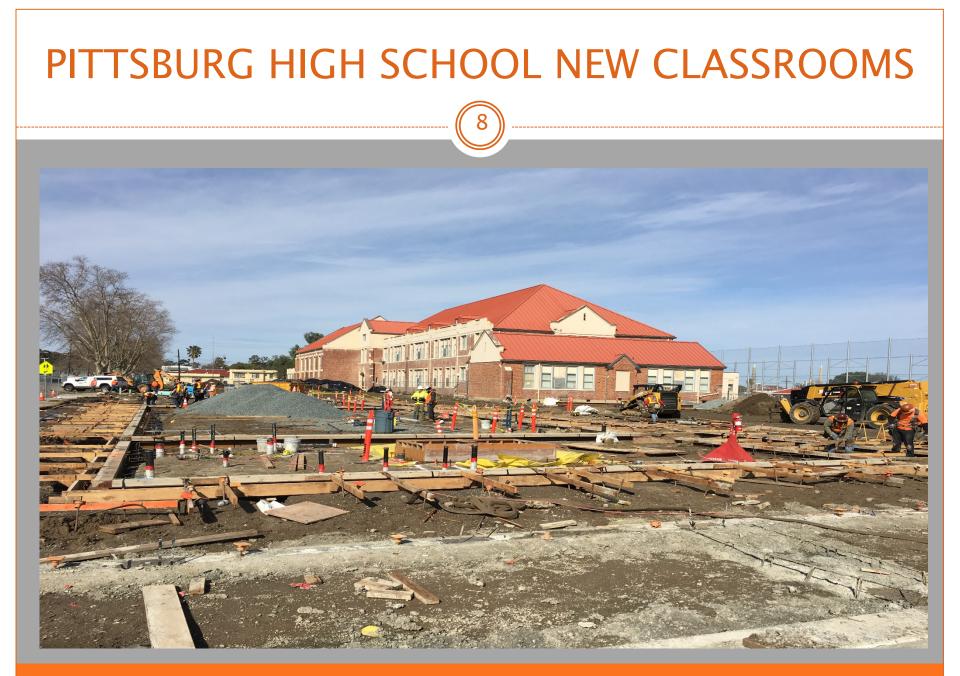

### PITTSBURG HIGH SCHOOL NEW CLASSROOMS

New 8 Classrooms Bldg. (Bldg. N3) Footings & Slab Area Being Readied for Concrete Pour - Looking Southwest

New 8 Classrooms Bldg. (Bldg. N3) Footings & Slab Concrete Pour Preparation Ongoing - Looking West