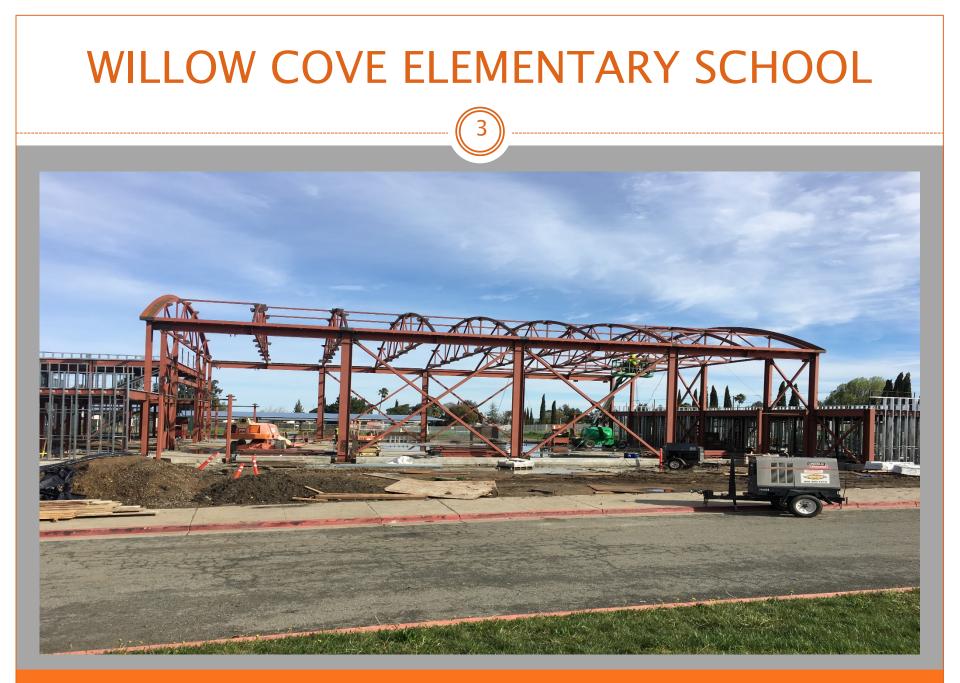

## FACILITIES PLANNING & MANAGEMENT February 22, 2017

New Gym./MP Bldg. Roof Trusses in place & Exterior Walls Framing Ongoing- Looking Northeast

New Gym./MP Bldg. Roof Trusses Installation Ongoing

New Gym./MP Bldg. Roof Trusses in place & Exterior Walls Framing Ongoing - Looking Northwest