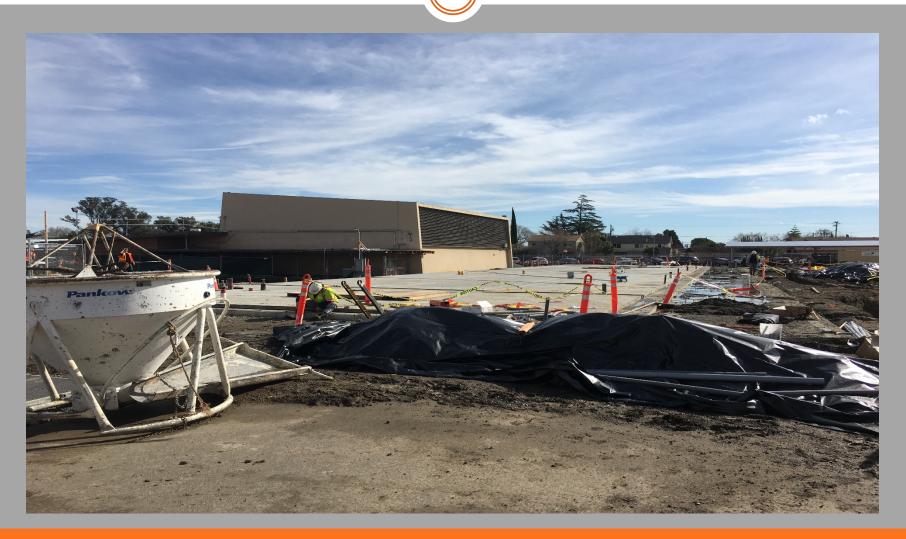

#### PITTSBURG HIGH SCHOOL NEW CLASSROOMS

New 12 Classrooms Bldg. (Bldg. N1) Slab Poured & Prepping for Wall Panels- Looking Southeast