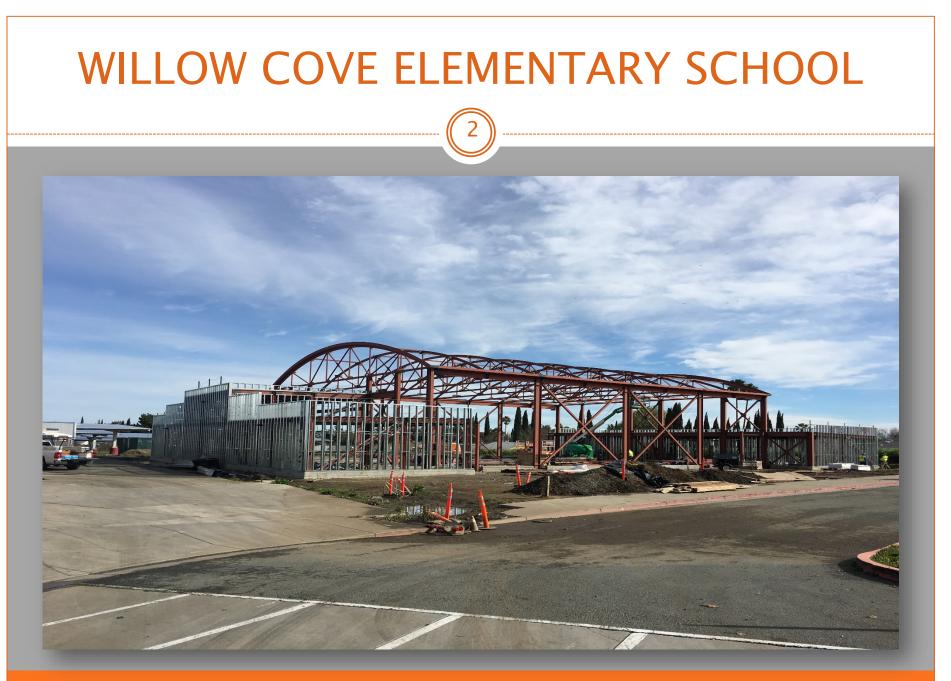

## FACILITIES PLANNING & MANAGEMENT February 22, 2017

New Gym./MP Bldg. Roof Trusses in place & Exterior Walls Framing Ongoing- Looking Northeast

New Gym./MP Bldg. Roof Trusses Installation Ongoing

New Gym./MP Bldg. Roof Trusses in place & Exterior Walls Framing Ongoing - Looking Northwest