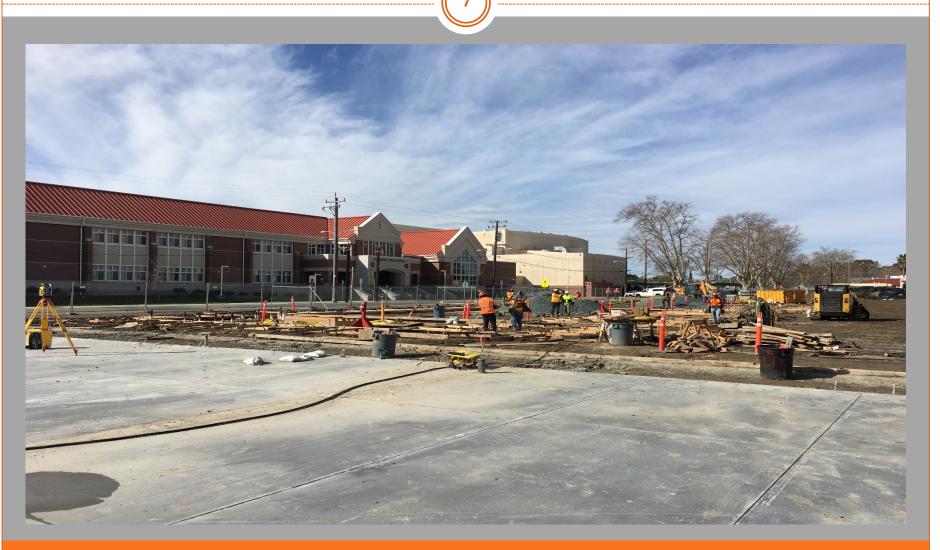

#### PITTSBURG HIGH SCHOOL NEW CLASSROOMS

New 10 Classrooms Bldg. (Bldg. N2) Slab Poured & Prepping for Wall Panels - Looking Southeast