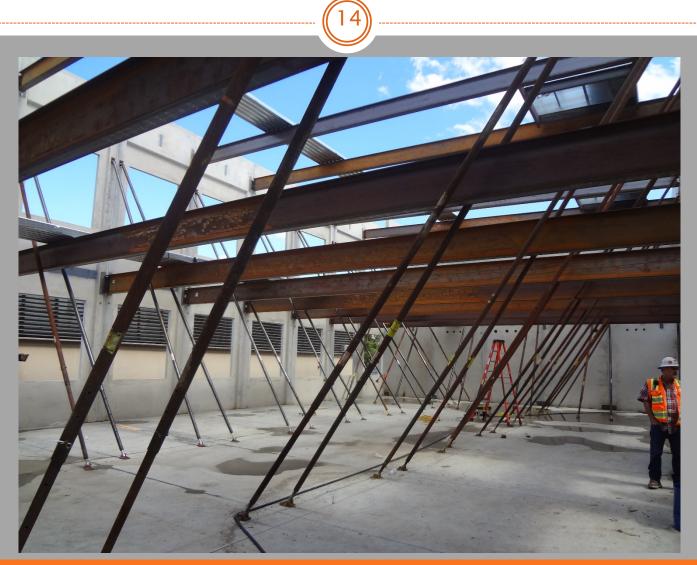

Looking Northwest



New Gym/MP Bldg. Roof Decking In Place & Exterior Walls Framing Nearly Complete- Looking North

# WILLOW COVE ELEMENTARY SCHOOL

New Gym/MP Bldg. Roof Decking In Place, Exterior Walls Framing Nearly Complete. Retaining Wall Formwork- Looking Northeast



New Gym/MP Bldg. Interior View Of Gym/MP Space Roof



New Gym/MP Bldg. Interior View Of East Gym/MP Space Wall



New Gym/MP Bldg. Interior View Of West Wall Gym/MP Space Wall



New 12 Classrooms Building (Bldg. N1) South Exterior Wall



New 8 Classrooms Bldg. (Bldg. N3) South Exterior Wall Panels In Place



New 12 Classrooms Bldg. (Bldg. N1) South Exterior Wall Panels In Place



New 10 Classrooms Bldg. (Bldg. N2) View Of Walkway Panels In Place



View Of Buildings N2 & N3 From Building N1 Walkway Looking South



View Of Structural Steel Inside Of Building N1