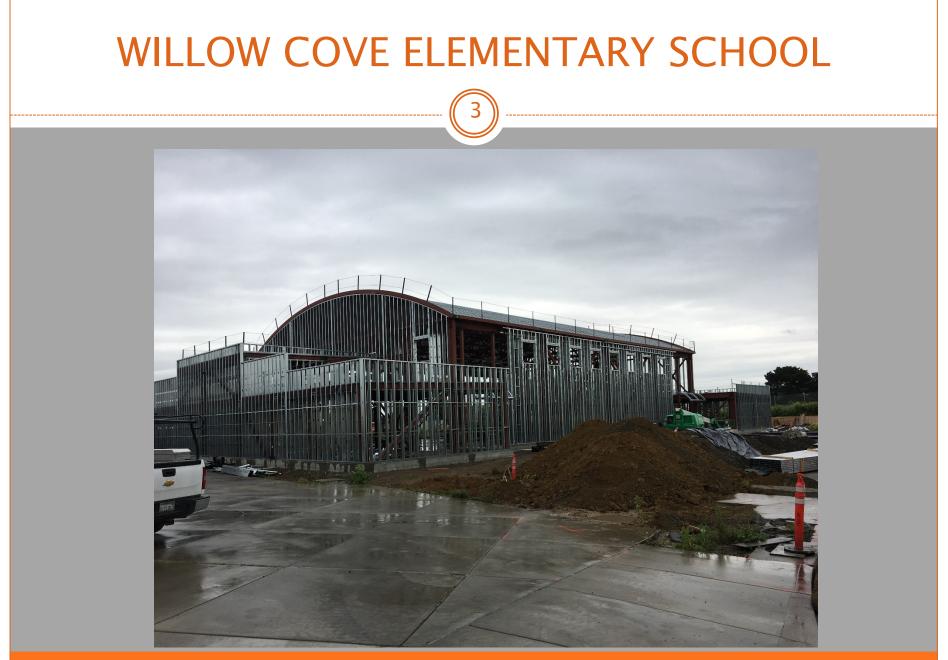

New Gym/MP Bldg. Roof Decking In Place & Exterior Walls Framing Nearly Complete- Looking North