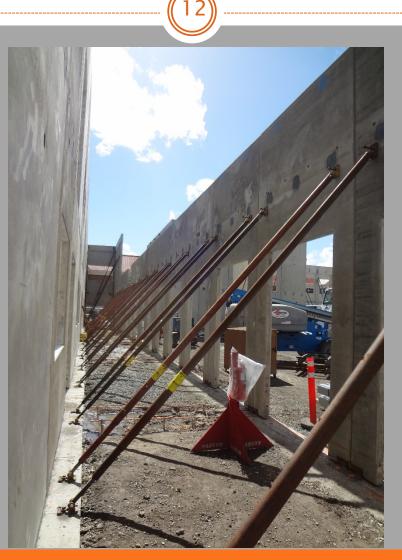

New 12 Classrooms Bldg. (Bldg. N1) South Exterior Wall Panels In Place

New 10 Classrooms Bldg. (Bldg. N2) View Of Walkway Panels In Place

View Of Buildings N2 & N3 From Building N1 Walkway Looking South

View Of Structural Steel Inside Of Building N1