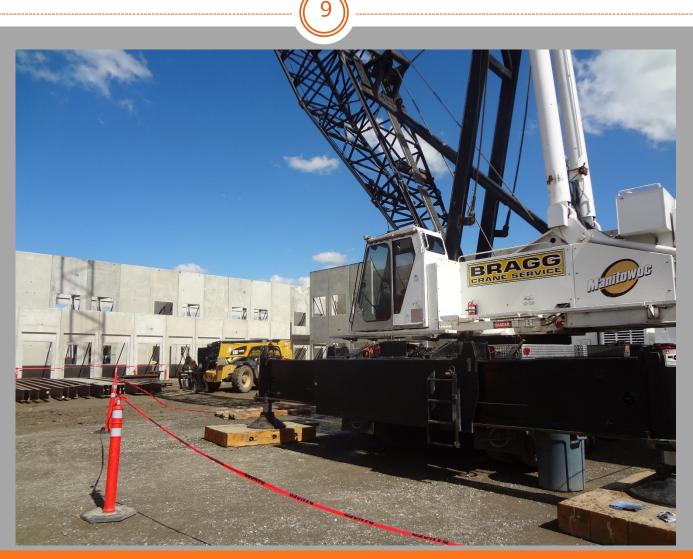

New Gym/MP Bldg. Interior View Of East Gym/MP Space Wall

New Gym/MP Bldg. Interior View Of West Wall Gym/MP Space Wall

New 12 Classrooms Building (Bldg. N1) South Exterior Wall

New 8 Classrooms Bldg. (Bldg. N3) South Exterior Wall Panels In Place

New 12 Classrooms Bldg. (Bldg. N1) South Exterior Wall Panels In Place

New 10 Classrooms Bldg. (Bldg. N2) View Of Walkway Panels In Place

View Of Buildings N2 & N3 From Building N1 Walkway Looking South