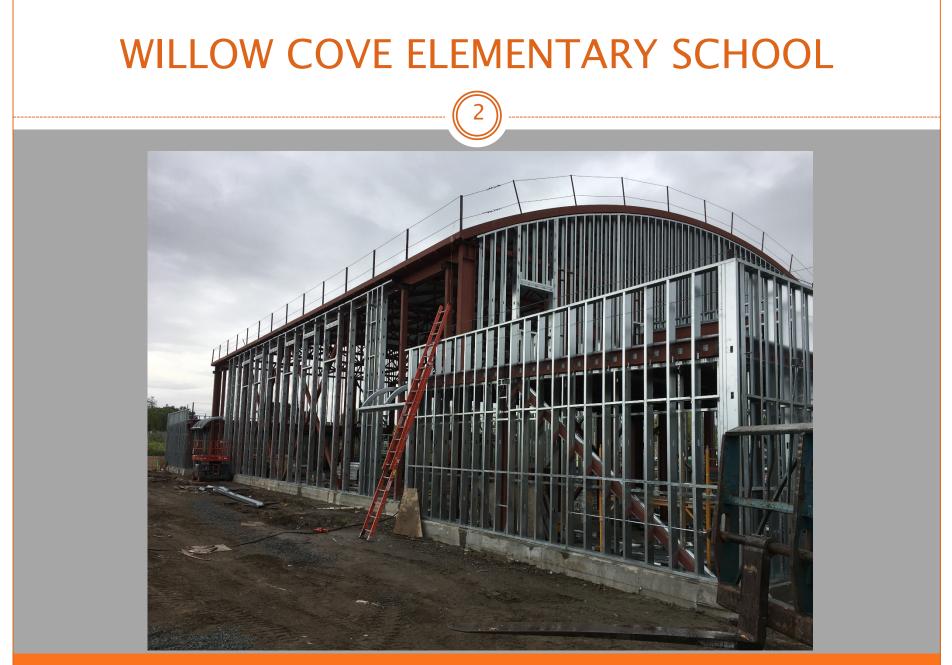

# FACILITIES PLANNING & MANAGEMENT March 22, 2017

New Gym/MP Bldg. Exterior Walls Framing Ongoing- Looking Southeast

New Gym/MP Bldg. Roof Decking Complete & Exterior Walls Framing Nearly Complete – Looking Northwest