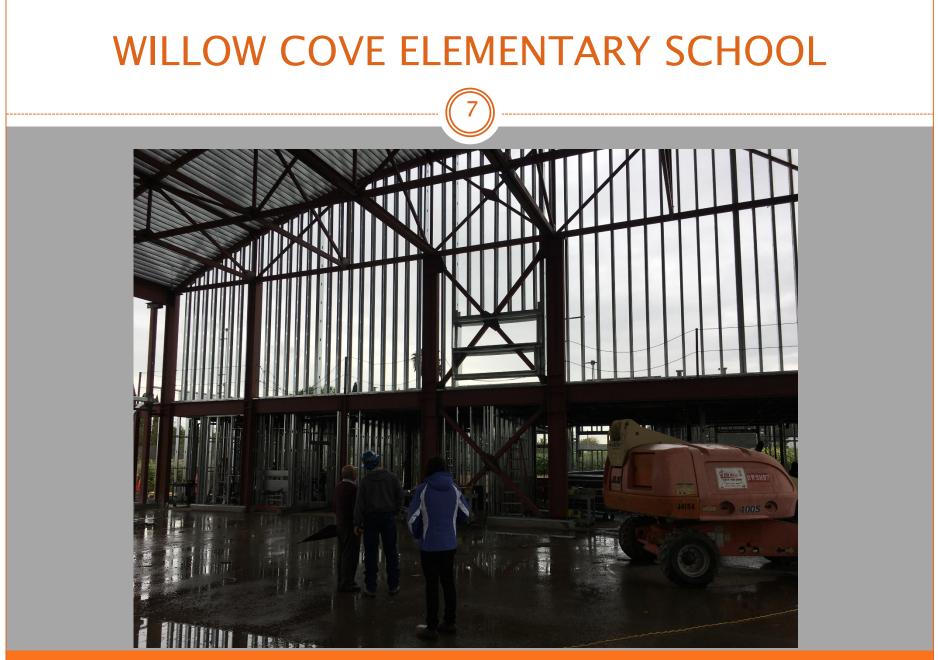

# WILLOW COVE ELEMENTARY SCHOOL

New Gym/MP Bldg. Roof Decking In Place, Exterior Walls Framing Nearly Complete. Retaining Wall Formwork- Looking Northeast

New Gym/MP Bldg. Interior View Of Gym/MP Space Roof