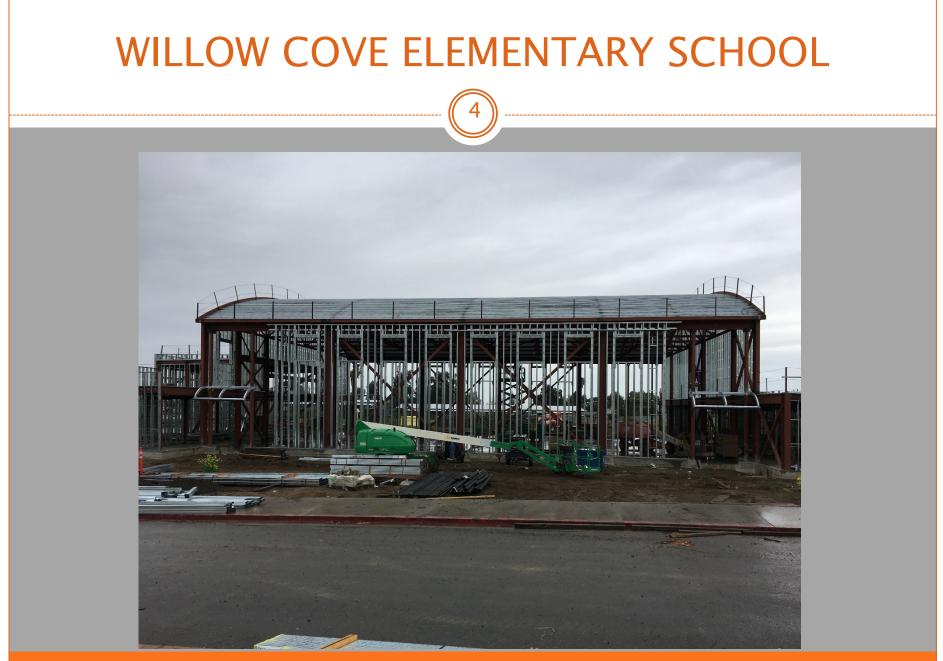

# WILLOW COVE ELEMENTARY SCHOOL

New Gym/MP Bldg. Roof Decking In Place, Exterior Walls Framing Nearly Complete. Retaining Wall Formwork- Looking Northeast

New Gym/MP Bldg. Interior View Of Gym/MP Space Roof