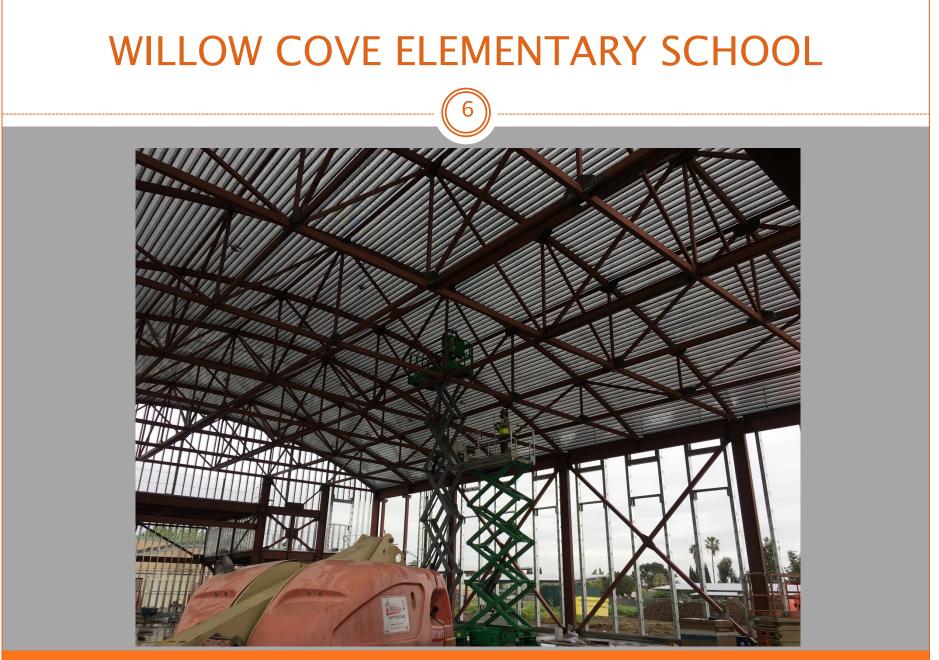

# WILLOW COVE ELEMENTARY SCHOOL

New Gym/MP Bldg. Roof Decking In Place, Exterior Walls Framing Nearly Complete. Retaining Wall Formwork- Looking Northeast

New Gym/MP Bldg. Interior View Of Gym/MP Space Roof