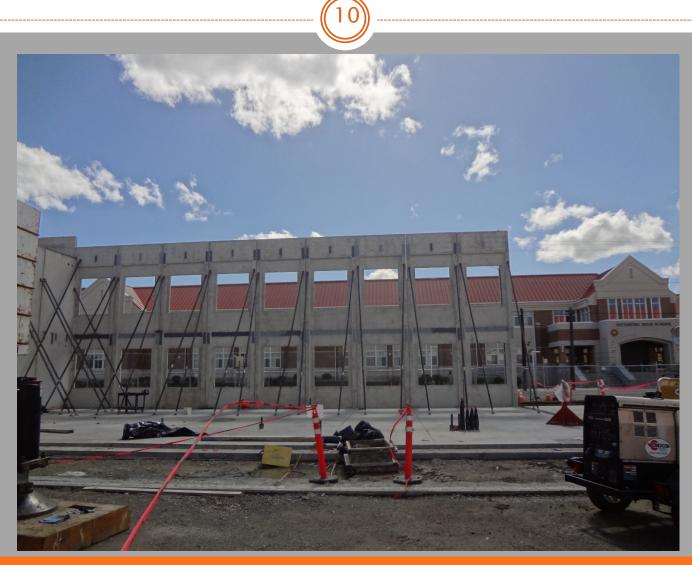

New 12 Classrooms Bldg. (Bldg. N1) South Exterior Wall Panels In Place

New 10 Classrooms Bldg. (Bldg. N2) View Of Walkway Panels In Place

View Of Buildings N2 & N3 From Building N1 Walkway Looking South