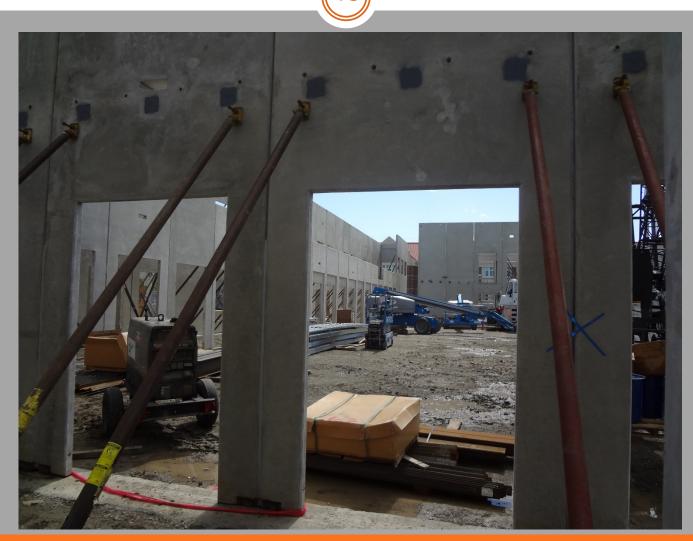

New 12 Classrooms Bldg. (Bldg. N1) South Exterior Wall Panels In Place

New 10 Classrooms Bldg. (Bldg. N2) View Of Walkway Panels In Place

View Of Buildings N2 & N3 From Building N1 Walkway Looking South

View Of Structural Steel Inside Of Building N1