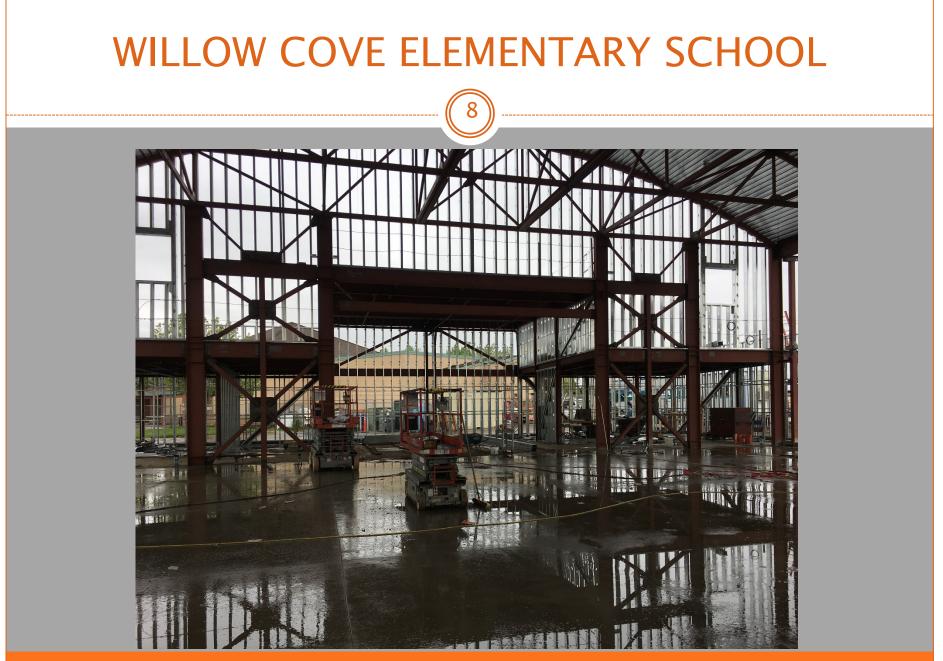

New Gym/MP Bldg. Interior View Of East Gym/MP Space Wall

New Gym/MP Bldg. Interior View Of West Wall Gym/MP Space Wall

New 12 Classrooms Building (Bldg. N1) South Exterior Wall

New 8 Classrooms Bldg. (Bldg. N3) South Exterior Wall Panels In Place