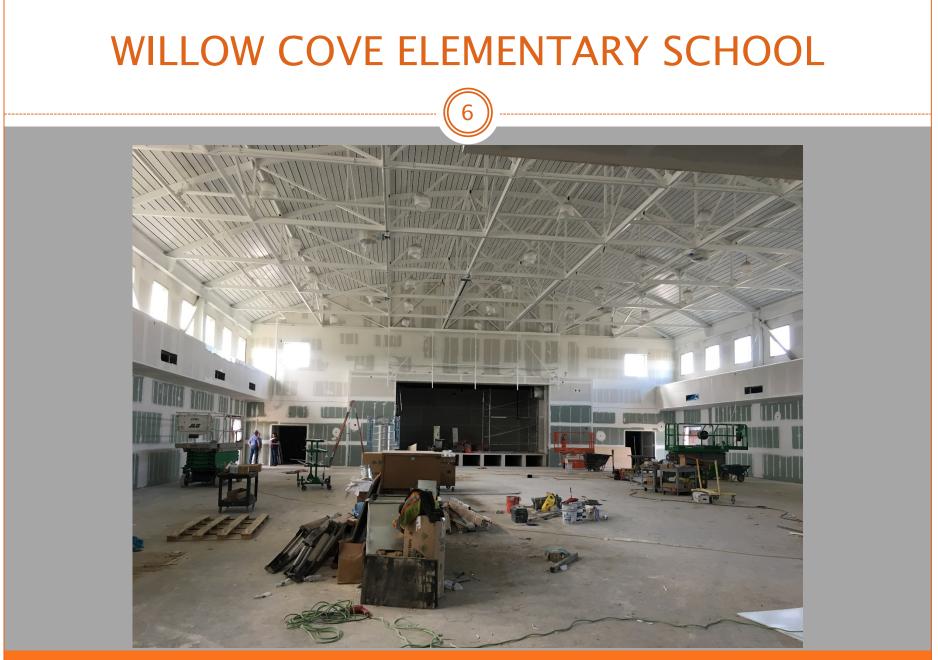

#### WILLOW COVE ELEMENTARY SCHOOL

View Of Work On Bio Retention Swales Looking West

View Of Kitchen Area Looking East

**View Of Platform Looking West** 

View Of Building Looking Northeast Working On Plaster & Metal Wall Panels