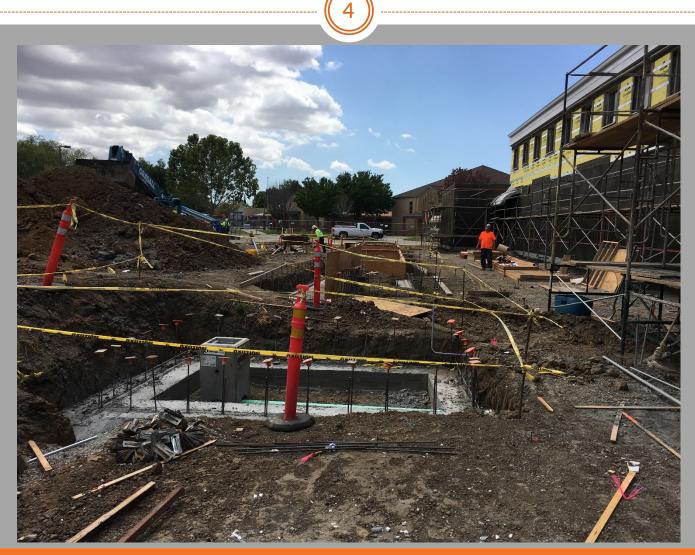

View Of Building N2 & N3 & Formwork Ongoing In Courtyard

View Of West End Of N1 & North End Of N2 Courtyard Side; West End Of N3

View Of Building N2 & Formwork Ongoing In Courtyard

View Of Formwork Ongoing In Couurtyard