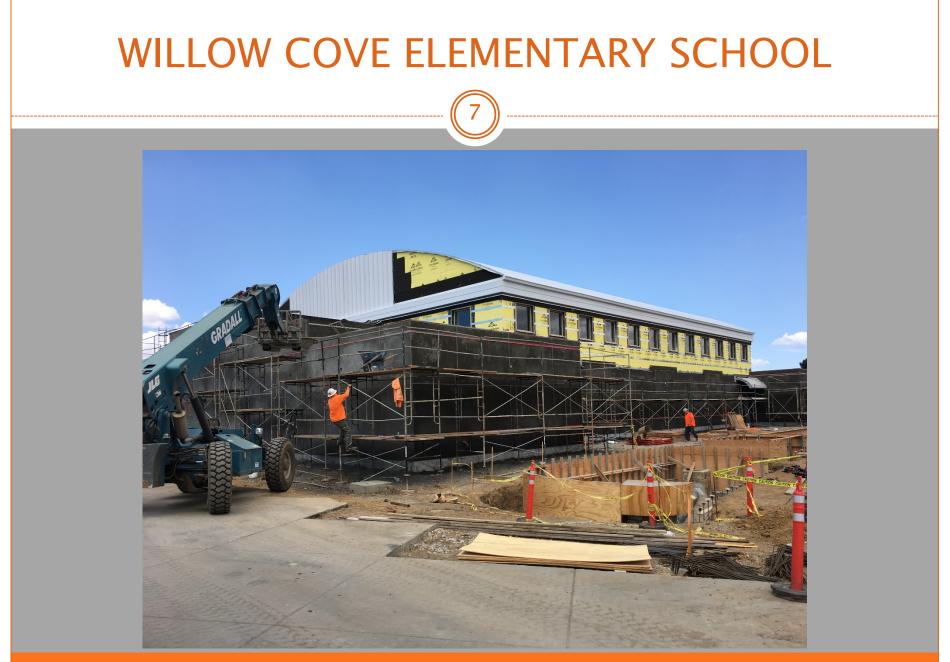

#### WILLOW COVE ELEMENTARY SCHOOL

View Of Work On Bio Retention Swales Looking West

View Of Kitchen Area Looking East

**View Of Platform Looking West** 

View Of Building Looking Northeast Working On Plaster & Metal Wall Panels