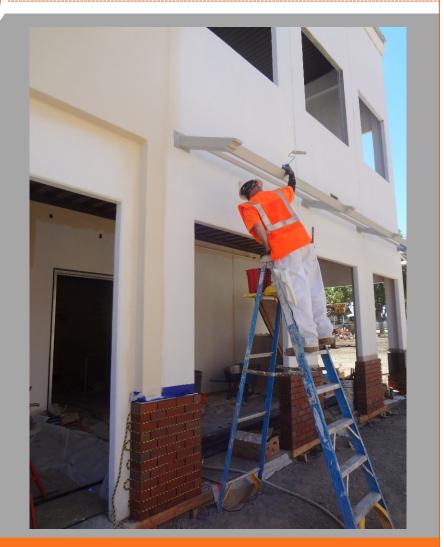

#### WILLOW COVE ELEMENTARY SCHOOL

View Of Work On Bio Retention Swales Looking West

View Of Kitchen Area Looking East

**View Of Platform Looking West** 

View Of Building Looking Northeast Working On Plaster & Metal Wall Panels