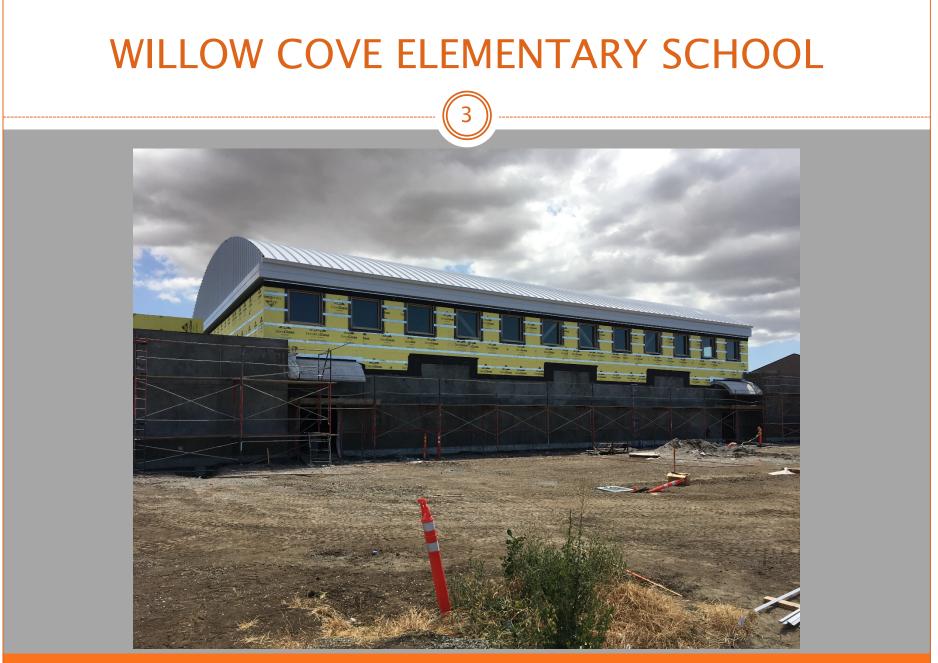

#### WILLOW COVE ELEMENTARY SCHOOL

View Of Work On Bio Retention Swales Looking West

View Of Kitchen Area Looking East

**View Of Platform Looking West** 

View Of Building Looking Northeast Working On Plaster & Metal Wall Panels