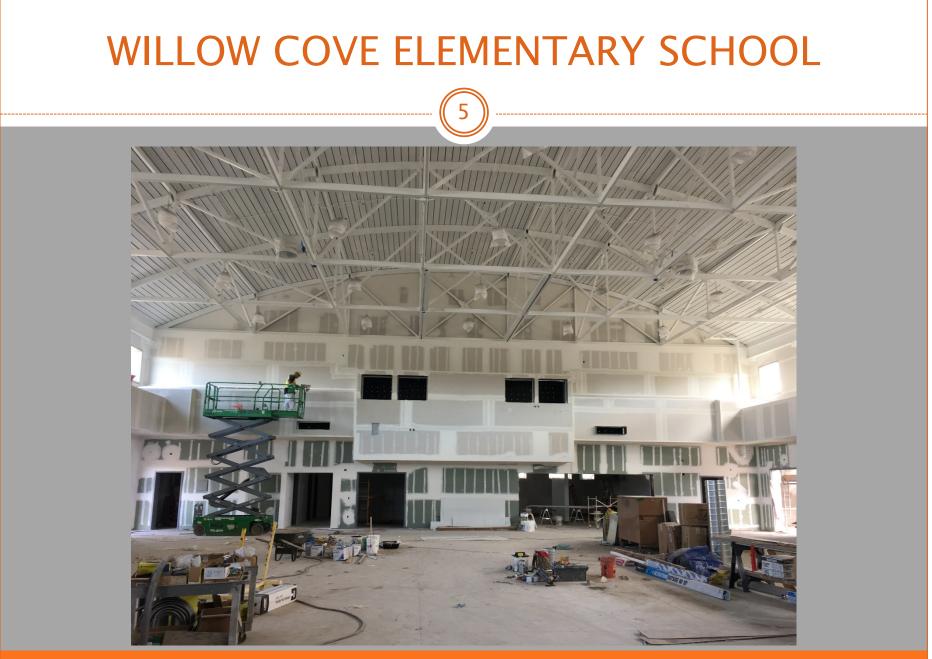

View Of Building N1 & N2 & Courtyard

View Of Building N1 & Courtyard

Interior View Of Typical Classroom & Student Restroom

View Of Building N1 Exterior Finishes