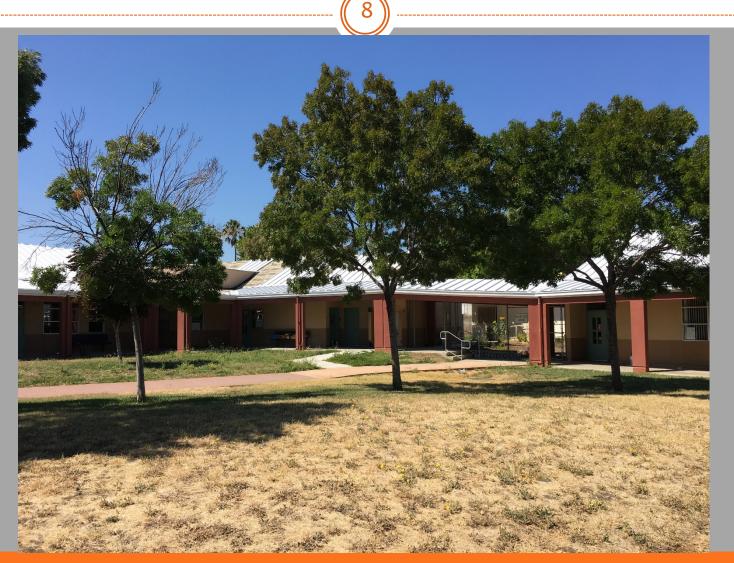

View of New Metal Roofing at Existing School Looking Northwest

View of New Metal Roofing at Existing School Looking Northeast

View of New Metal Roofing at Existing School from Interior Courtyard

View of New Metal Roofing at Existing School from Interior Courtyard