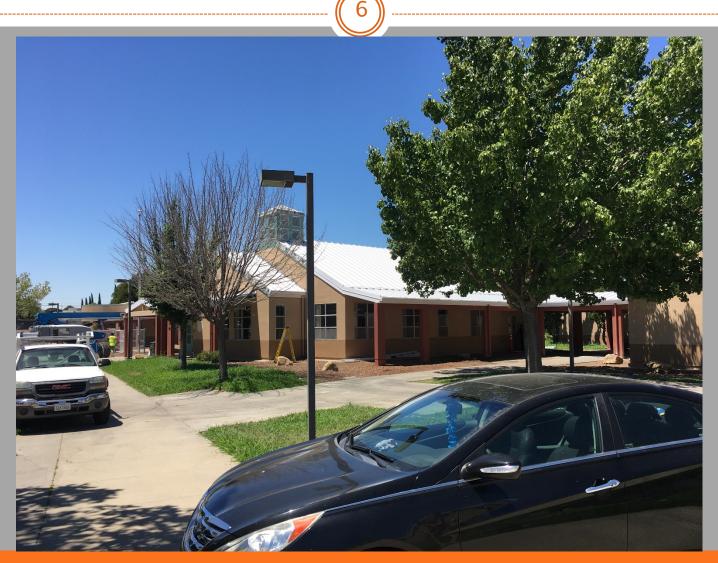

View of New Metal Roofing at Existing School Looking Northwest

View of New Metal Roofing at Existing School Looking Northeast

View of New Metal Roofing at Existing School from Interior Courtyard

View of New Metal Roofing at Existing School from Interior Courtyard