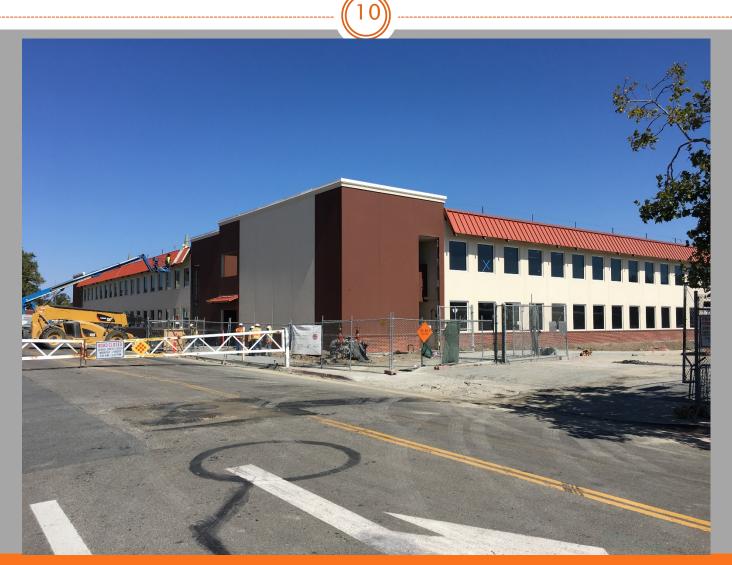

View of Southeast Corner of New Classrooms - Looking West on School Street

View of North Side of Building N1 & Bio-Retention Swale

View of South Side of Building N1

View of West Side of Building N2

View of North Side of Building N3