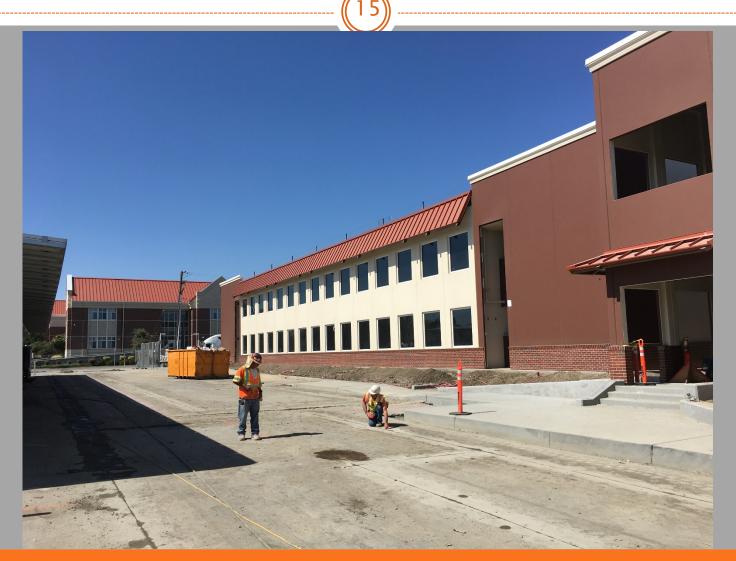

View of Southeast Corner of New Classrooms - Looking West on School Street

View of North Side of Building N1 & Bio-Retention Swale

View of South Side of Building N1

View of West Side of Building N2

View of North Side of Building N3