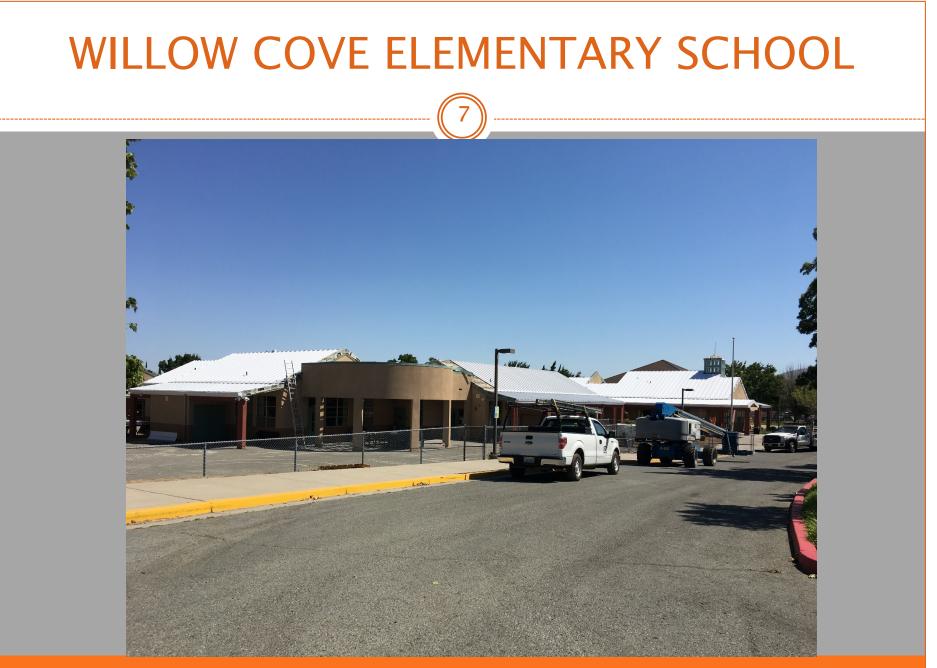

View of New Metal Roofing at Existing School Looking Northwest

View of New Metal Roofing at Existing School Looking Northeast

View of New Metal Roofing at Existing School from Interior Courtyard

View of New Metal Roofing at Existing School from Interior Courtyard