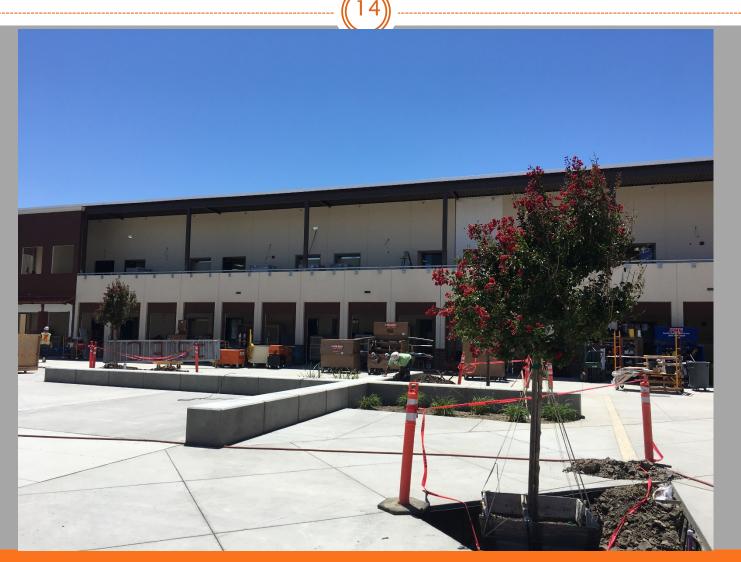

View of East Side of Building N2

View of Quad Looking Southwest

View of Quad Looking Northeast