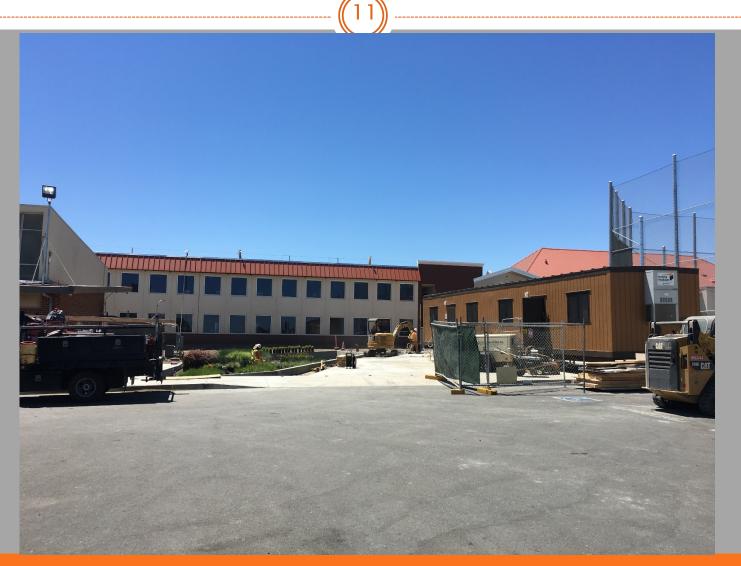

View of Southeast Corner of New Classrooms - Looking West on School Street

View of North Side of Building N1 & Bio-Retention Swale

View of South Side of Building N1

View of West Side of Building N2

View of North Side of Building N3