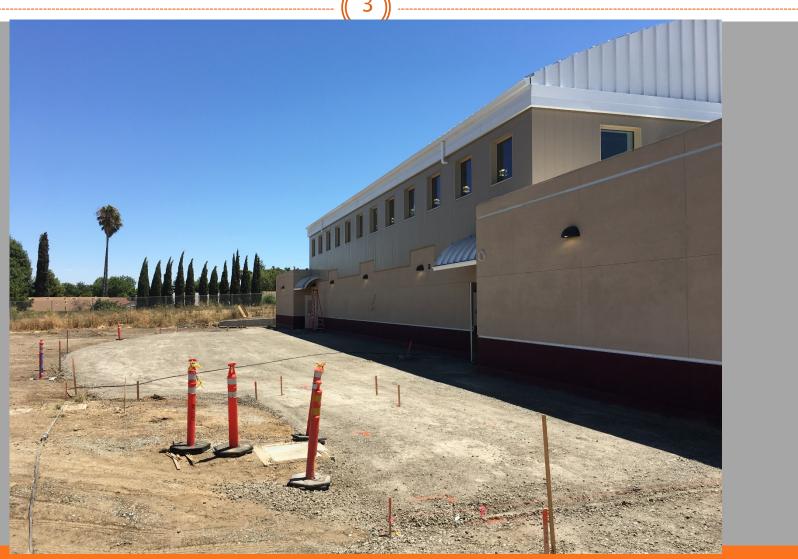

View of New Metal Roofing at Existing School Looking Northwest

View of New Metal Roofing at Existing School Looking Northeast

View of New Metal Roofing at Existing School from Interior Courtyard

View of New Metal Roofing at Existing School from Interior Courtyard