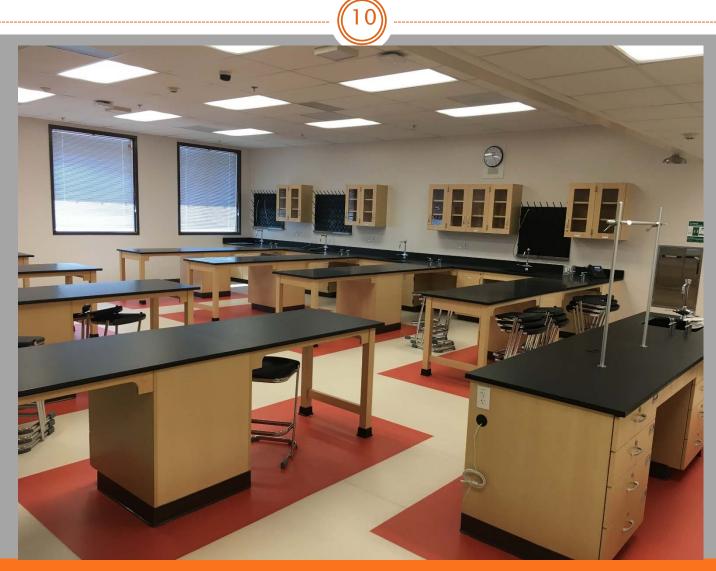

#### PITTSBURG HIGH SCHOOL NEW CLASSROOMS

Interior View of Typical Physical Science Lab