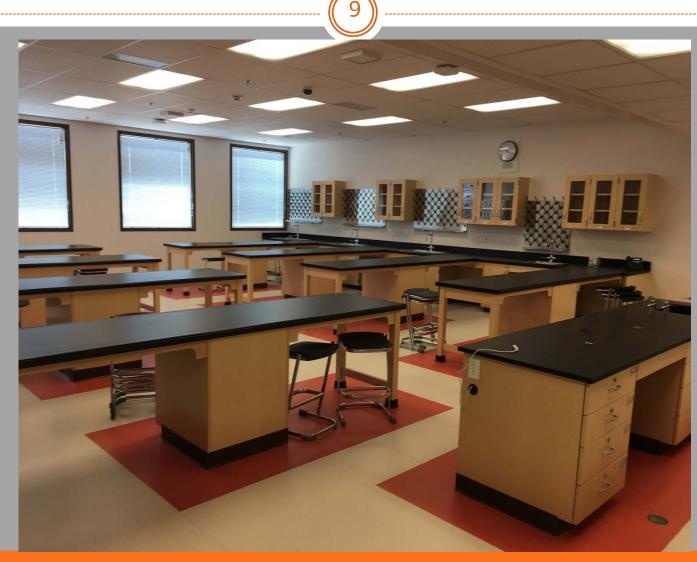

#### PITTSBURG HIGH SCHOOL NEW CLASSROOMS

Interior View of Typical Chemistry Lab