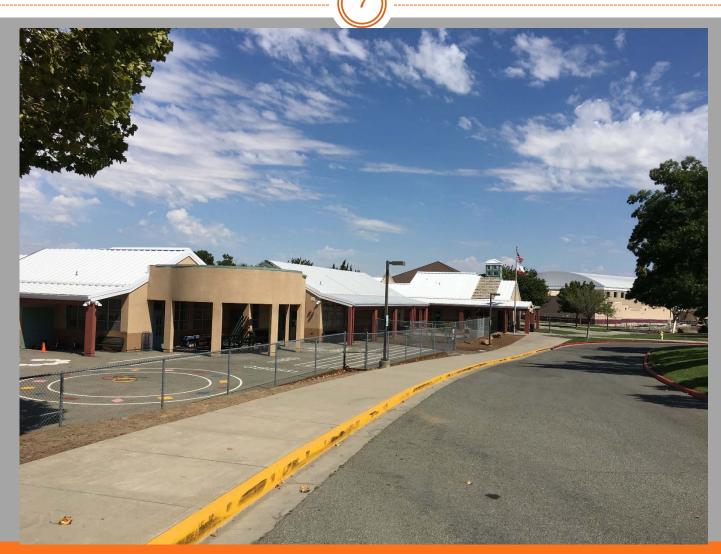

View of New Roofing at Existing Buildings

View of New Roofing at Existing Buildings

View of Building N3 (Science Labs)