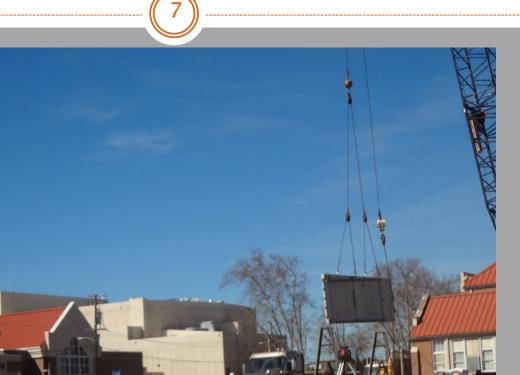

### WILLOW COVE ELEMENTARY SCHOOL

New 12 Classrooms Building (Bldg. N1) North Exterior Wall Panels Installation

New 12 Classrooms Bldg. (Bldg. N1) Exterior Wall Panel Being Unloaded & Craned Into Place

New 12 Classrooms Bldg. (Bldg. N1) South Exterior Wall Panel Being Put Into Place