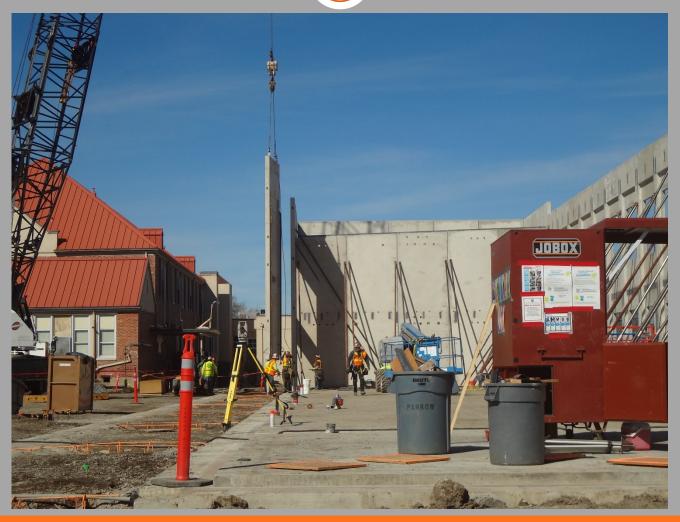

### WILLOW COVE ELEMENTARY SCHOOL

New 12 Classrooms Building (Bldg. N1) North Exterior Wall Panels Installation

New 12 Classrooms Bldg. (Bldg. N1) Exterior Wall Panel Being Unloaded & Craned Into Place

New 12 Classrooms Bldg. (Bldg. N1) South Exterior Wall Panel Being Put Into Place

New 12 Classrooms Bldg. (Bldg. N1) South Exterior Wall Panel In Place & Being Leveled

New 12 Classrooms Bldg. (Bldg. N1) Overall View Of Exterior Wall Panels In Place

(13)