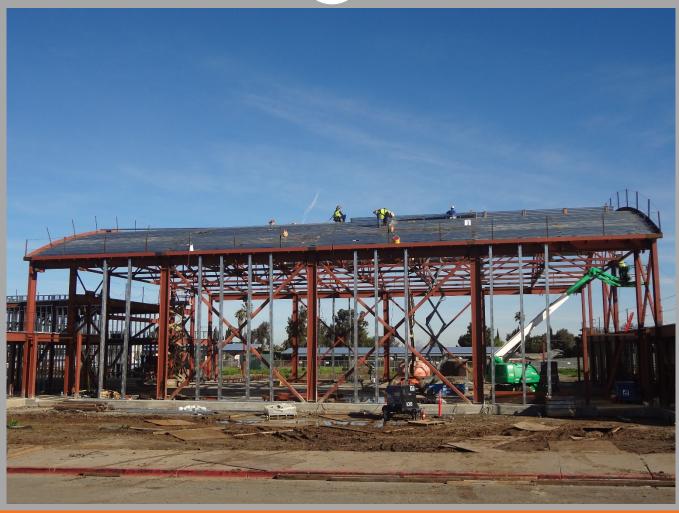

## WILLOW COVE ELEMENTARY SCHOOL

New Gym./MP Bldg. Roof Decking being installed & Exterior Walls Framing Ongoing- Looking Northeast

# WILLOW COVE ELEMENTARY SCHOOL

New Gym./MP Bldg. Roof Decking and Exterior Walls Framing Installation Ongoing- Looking Northwest