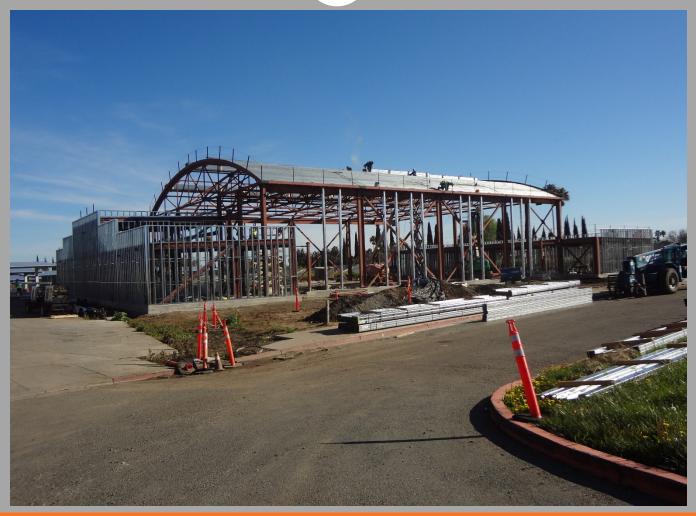

## WILLOW COVE ELEMENTARY SCHOOL

New Gym./MP Bldg. Roof Decking being installed & Exterior Walls Framing Ongoing- Looking Northeast