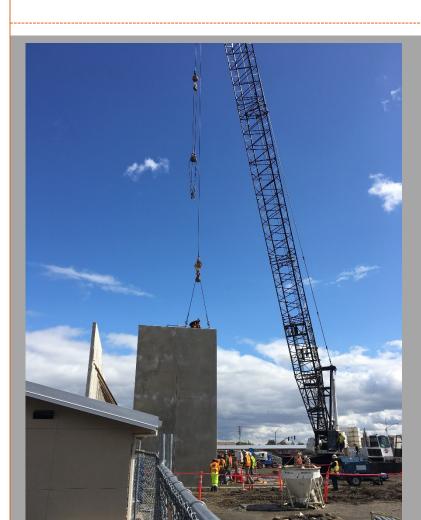

### WILLOW COVE ELEMENTARY SCHOOL

New 12 Classrooms Building (Bldg. N1) North Exterior Wall Panels Installation

New 12 Classrooms Bldg. (Bldg. N1) Exterior Wall Panel Being Unloaded & Craned Into Place

New 12 Classrooms Bldg. (Bldg. N1) South Exterior Wall Panel Being Put Into Place

New 12 Classrooms Bldg. (Bldg. N1) South Exterior Wall Panel In Place & Being Leveled

New 12 Classrooms Bldg. (Bldg. N1) Overall View Of Exterior Wall Panels In Place

(13)