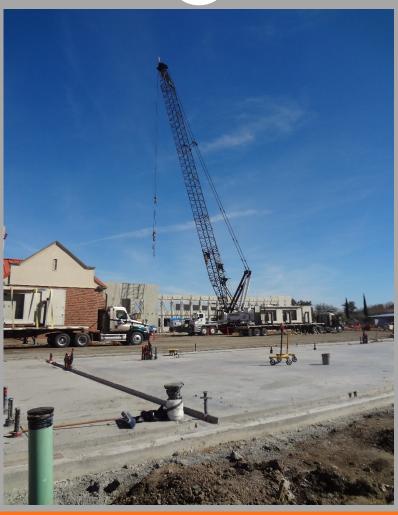

New 12 Classrooms Bldg. (Bldg. N1) South Exterior Wall Panel In Place & Being Leveled

New 12 Classrooms Bldg. (Bldg. N1) Overall View Of Exterior Wall Panels In Place

(13)