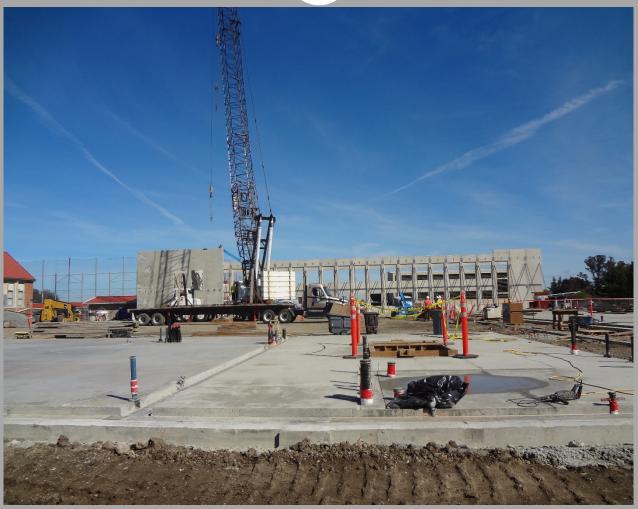

### WILLOW COVE ELEMENTARY SCHOOL

New 12 Classrooms Building (Bldg. N1) North Exterior Wall Panels Installation

New 12 Classrooms Bldg. (Bldg. N1) Exterior Wall Panel Being Unloaded & Craned Into Place

New 12 Classrooms Bldg. (Bldg. N1) South Exterior Wall Panel Being Put Into Place

New 12 Classrooms Bldg. (Bldg. N1) South Exterior Wall Panel In Place & Being Leveled

New 12 Classrooms Bldg. (Bldg. N1) Overall View Of Exterior Wall Panels In Place

(13)