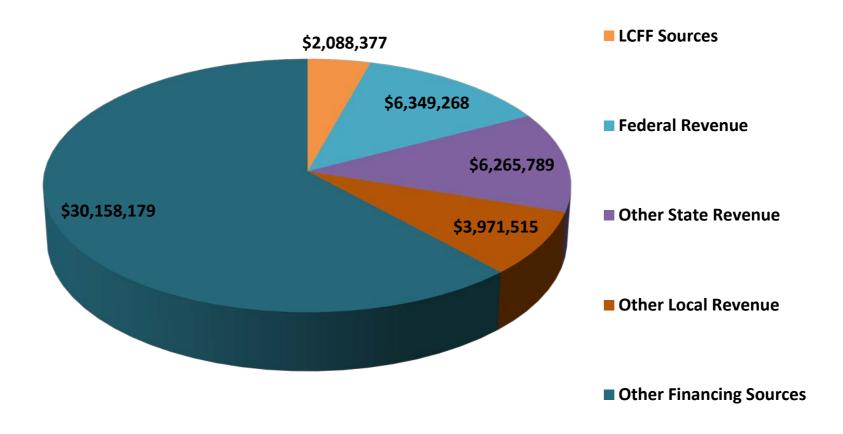

rate within their revenues.

### **EXPENSES**

- CSEA, CAPS, and PASA have a three year collective bargaining tentative agreement expiring on June 30, 2017.
- PEA has a three year collective bargaining agreement expiring on June 30, 2017 with annual reopeners for salary and benefits.
- Step and Column is built into the salaries for 2014-15 and is not a separate line item
- A proposed Local Control Accountability Plan is estimated at \$15,221,000.

# **BUDGET CHARTS**

### FY 2015-16 COMBINED GENERAL FUND REVENUES \$126,113,099



### FY 2015-16 COMBINED GENERAL FUND EXPENDITURES \$119,501,580



## FY 2015-16 UNRESTRICTED GENERAL FUND REVENUES \$77,279,970



### FY 2015-16 UNRESTRICTED GENERAL FUND EXPENDITURES \$74,163,605



### FY 2015-16 RESTRICTED GENERAL FUND REVENUES \$48,833,128



### FY 2015-16 RESTRICTED GENERAL FUND EXPENDITURES \$45,337,976



# Multi-Year Projection Budget Development

|                                                                 |                               | Projected Year            | %             |                           | %                |                           |
|-----------------------------------------------------------------|-------------------------------|---------------------------|---------------|---------------------------|------------------|---------------------------|
|                                                                 |                               | Totals                    | Change        | 2016-17                   | Change           | 2017-18                   |
|