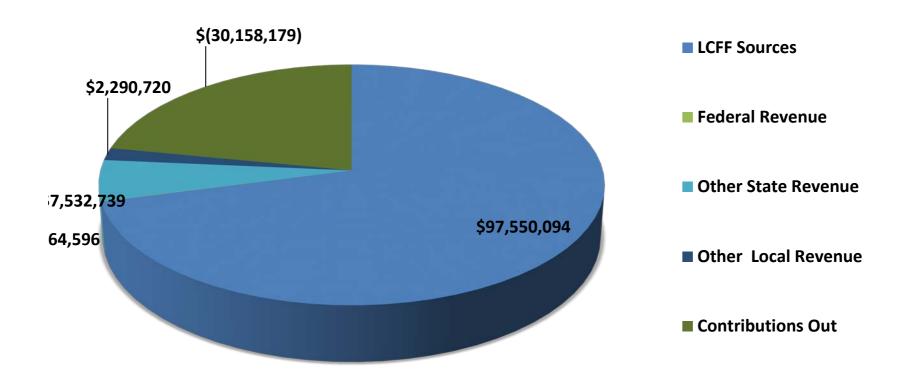

The multiyear projections reflect PUSD's future obligations within the parameters set by the State under LCFF, increases to retirement contributions, sunset of a local parcel tax, and collective bargaining obligations.