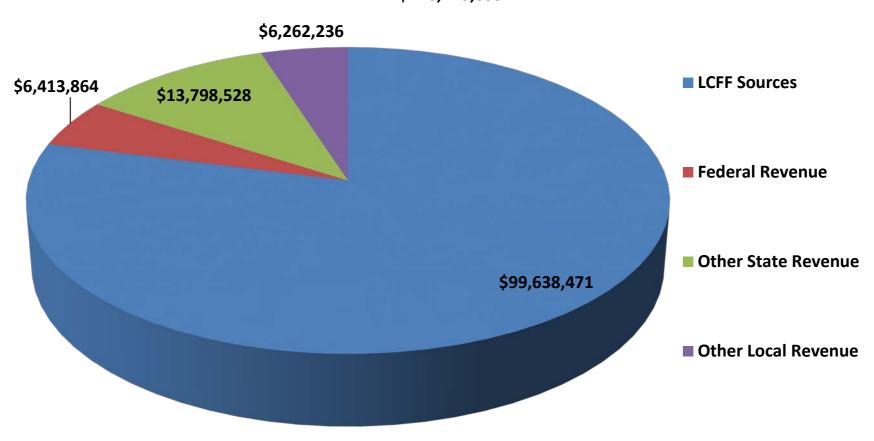

## LOCAL CONTROL FUNDING FORMULA

## LCFF Calculator Universal Assumptions Pittsburg Unified (61788) - PITTSBURG 2015-16 FIRST INTERIM

LEA: **Pittsburg Unified** District

61788 S digit District code or 7 digit School code (from the CDS code)
Yes Did the CDS code exist in 2012-13?