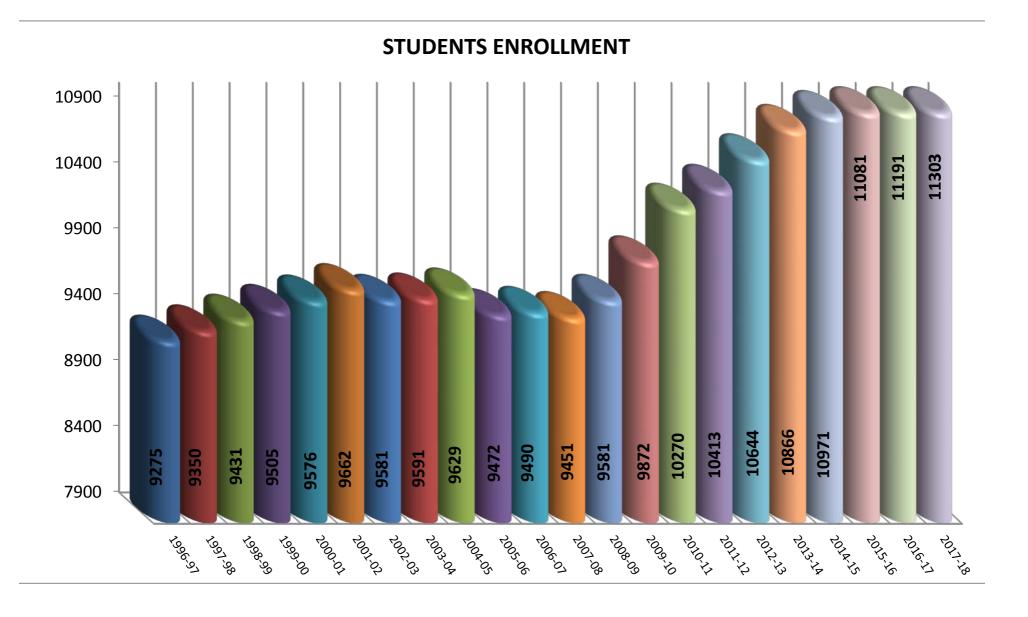

# Enrollment Time Series

The school district serves over 11,081 students in Kindergarten through twelfth grade. The district has also been able to provide our community with an outstanding public preschool program and award-winning adult education school.