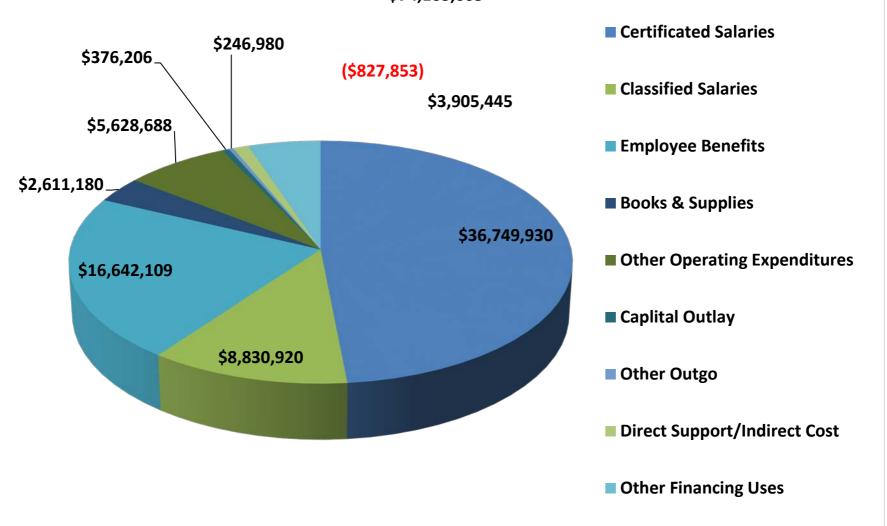

The multiyear projections reflect PUSD's future obligations within the parameters set by the State under LCFF, increases to retirement contributions, sunset of a local parcel tax, and collective bargaining obligations.