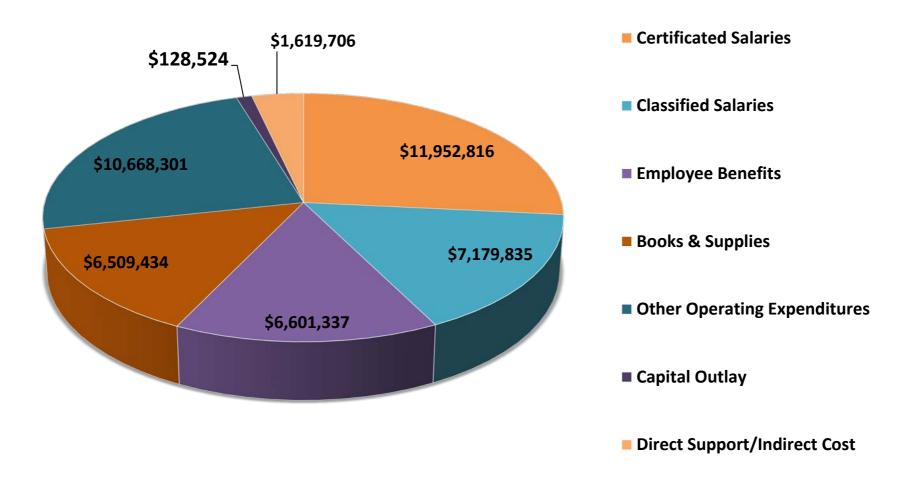

A have a three year collective bargaining tentative agreement expiring on June 30, 2017.
- PEA has a three year collective bargaining agreement expiring on June 30, 2017 with annual reopeners for salary and benefits.
- Step and Column is built into the salaries for 2014-15 and is not a separate line item
- A proposed Local Control Accountability Plan is estimated at \$15,221,000.

# **BUDGET CHARTS**

### FY 2015-16 COMBINED GENERAL FUND REVENUES \$126,113,099



### FY 2015-16 COMBINED GENERAL FUND EXPENDITURES \$119,501,580



## FY 2015-16 UNRESTRICTED GENERAL FUND REVENUES \$77,279,970



### FY 2015-16 UNRESTRICTED GENERAL FUND EXPENDITURES \$74,163,605



### FY 2015-16 RESTRICTED GENERAL FUND REVENUES \$48,833,128



### FY 2015-16 RESTRICTED GENERAL FUND EXPENDITURES \$45,337,976



# Multi-Year Projection Budget Development

|                                                                 |                               | Projected Year            | %             |                           | %                |                           |
|-----------------------------------------------------------------|-------------------------------|---------------------------|---------------|---------------------------|------------------|---------------------------|
|                                                                 |                               | Totals                    | Change        | 2016-17                   | Change           | 2017-18                   |
|                                                                 | Object