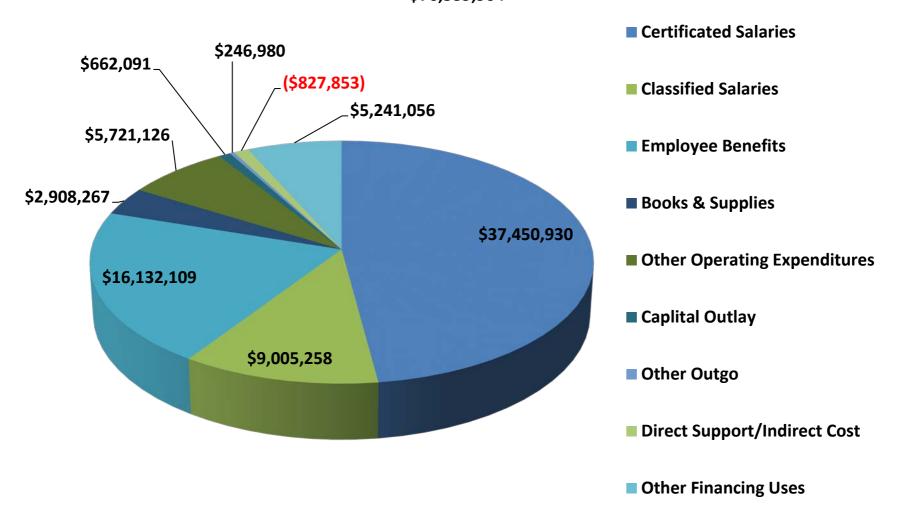

to all programs.
- All categorical programs are expected to operate within their revenues.

### **EXPENSES**

- CSEA, CAPS, and PASA have a three year collective bargaining tentative agreement expiring on June 30, 2017.
- PEA has a three year collective bargaining agreement expiring on June 30, 2017 with annual reopeners for salary and benefits.
- Step and Column is built into the salaries for 2014-15 and is not a separate line item
- A proposed Local Control Accountability Plan is estimated at \$15,221,000.



# **BUDGET CHARTS**

### FY 2015-16 COMBINED GENERAL FUND REVENUES \$131,021,384



### FY 2015-16 COMBINED GENERAL FUND EXPENDITURES \$127,450,452



## FY 2015-16 UNRESTRICTED GENERAL FUND REVENUES \$75,301,838



## FY 2015-16 UNRESTRICTED GENERAL FUND EXPENDITURES \$76,539,964



### FY 2015-16 RESTRICTED GENERAL FUND REVENUES \$55,719,546



## FY 2015-16 RESTRICTED GENERAL FUND EXPENDITURES \$50,910,487





# Multi-Year Projection Budget Development

|                                                                                  |                        | Projected Year               | %