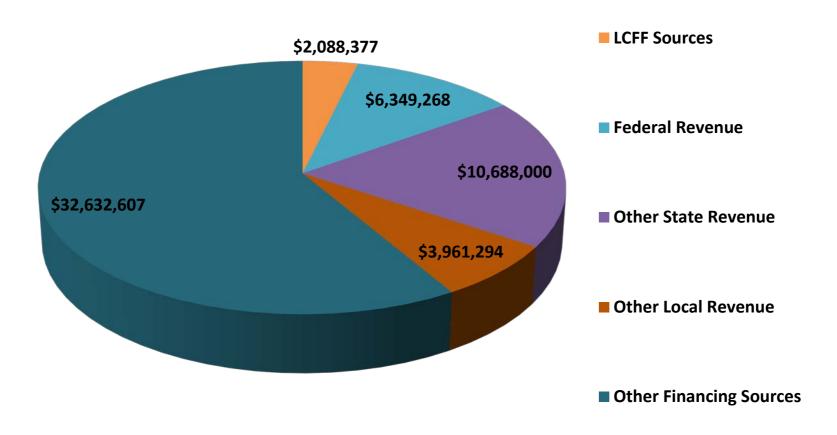

ate within their revenues.

### **EXPENSES**

- CSEA, CAPS, and PASA have a three year collective bargaining tentative agreement expiring on June 30, 2017.
- PEA has a three year collective bargaining agreement expiring on June 30, 2017 with annual reopeners for salary and benefits.
- Step and Column is built into the salaries for 2014-15 and is not a separate line item
- A proposed Local Control Accountability Plan is estimated at \$15,221,000.



# **BUDGET CHARTS**

### FY 2015-16 COMBINED GENERAL FUND REVENUES \$131,021,384



### FY 2015-16 COMBINED GENERAL FUND EXPENDITURES \$127,450,452



## FY 2015-16 UNRESTRICTED GENERAL FUND REVENUES \$75,301,838



## FY 2015-16 UNRESTRICTED GENERAL FUND EXPENDITURES \$76,539,964



### FY 2015-16 RESTRICTED GENERAL FUND REVENUES \$55,719,546



## FY 2015-16 RESTRICTED GENERAL FUND EXPENDITURES \$50,910,487





# Multi-Year Projection Budget Development

|                                                                                  |                        | Projected Year               | %