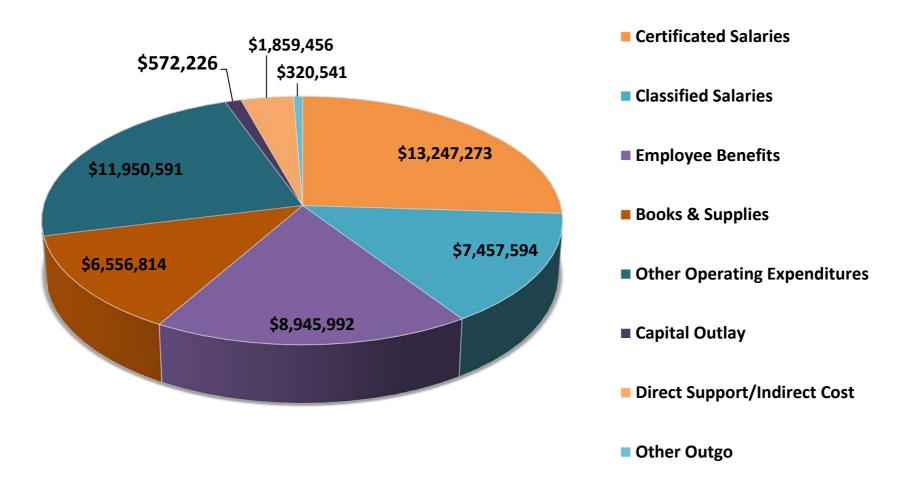

A have a three year collective bargaining tentative agreement expiring on June 30, 2017.
- PEA has a three year collective bargaining agreement expiring on June 30, 2017 with annual reopeners for salary and benefits.
- Step and Column is built into the salaries for 2014-15 and is not a separate line item
- A proposed Local Control Accountability Plan is estimated at \$15,221,000.



# **BUDGET CHARTS**

### FY 2015-16 COMBINED GENERAL FUND REVENUES \$131,021,384



### FY 2015-16 COMBINED GENERAL FUND EXPENDITURES \$127,450,452



## FY 2015-16 UNRESTRICTED GENERAL FUND REVENUES \$75,301,838



## FY 2015-16 UNRESTRICTED GENERAL FUND EXPENDITURES \$76,539,964



### FY 2015-16 RESTRICTED GENERAL FUND REVENUES \$55,719,546



## FY 2015-16 RESTRICTED GENERAL FUND EXPENDITURES \$50,910,487





# Multi-Year Projection Budget Development

|                                                                                  |                        | Projected Year               | %