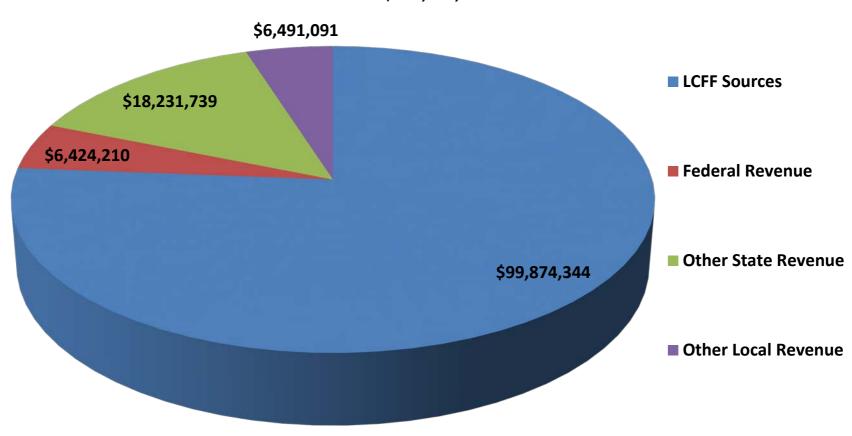

18 is based on the 2015-16 CBEST.
- Enrollment has increased to 11,309 with an ADA of 10,857.59 (96%).
- The unduplicated count of students is 81.17%
- The Indirect cost rate of 8.52% has been applied to all programs.
- All categorical programs are expected to operate within their revenues.

### **EXPENSES**

- CSEA, CAPS, and PASA have a three year collective bargaining tentative agreement expiring on June 30, 2017.
- PEA has a three year collective bargaining agreement expiring on June 30, 2017 with annual reopeners for salary and benefits.
- Step and Column is built into the salaries for 2014-15 and is not a separate line item
- A proposed Local Control Accountability Plan is estimated at \$15,221,000.



# **BUDGET CHARTS**

### FY 2015-16 COMBINED GENERAL FUND REVENUES \$131,021,384



### FY 2015-16 COMBINED GENERAL FUND EXPENDITURES \$127,450,452



## FY 2015-16 UNRESTRICTED GENERAL FUND REVENUES \$75,301,838



## FY 2015-16 UNRESTRICTED GENERAL FUND EXPENDITURES \$76,539,964



### FY 2015-16 RESTRICTED GENERAL FUND REVENUES \$55,719,546



## FY 2015-16 RESTRICTED GENERAL FUND EXPENDITURES \$50,910,487





# Multi-Year Projection Budget Development

|                                                                                  |                        | Projected Year               | %