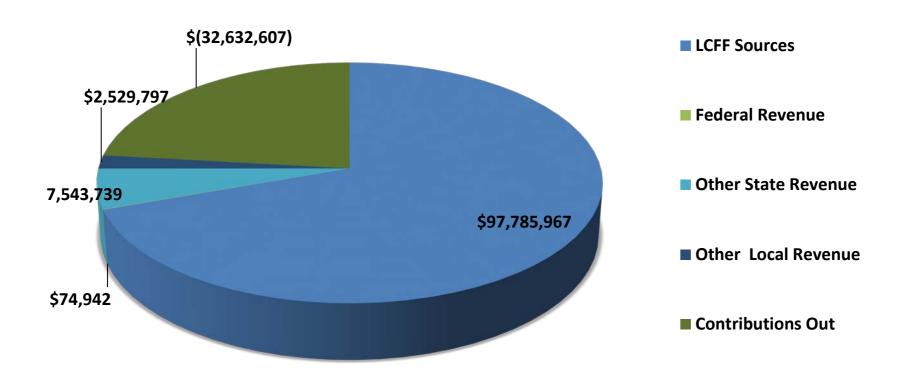

tudents is 81.17%
- The Indirect cost rate of 8.52% has been applied to all programs.
- All categorical programs are expected to operate within their revenues.

### **EXPENSES**

- CSEA, CAPS, and PASA have a three year collective bargaining tentative agreement expiring on June 30, 2017.
- PEA has a three year collective bargaining agreement expiring on June 30, 2017 with annual reopeners for salary and benefits.
- Step and Column is built into the salaries for 2014-15 and is not a separate line item
- A proposed Local Control Accountability Plan is estimated at \$15,221,000.



# **BUDGET CHARTS**

### FY 2015-16 COMBINED GENERAL FUND REVENUES \$131,021,384



### FY 2015-16 COMBINED GENERAL FUND EXPENDITURES \$127,450,452



## FY 2015-16 UNRESTRICTED GENERAL FUND REVENUES \$75,301,838



## FY 2015-16 UNRESTRICTED GENERAL FUND EXPENDITURES \$76,539,964



### FY 2015-16 RESTRICTED GENERAL FUND REVENUES \$55,719,546



## FY 2015-16 RESTRICTED GENERAL FUND EXPENDITURES \$50,910,487





# Multi-Year Projection Budget Development

|                                                                                  |                        | Projected Year               | %