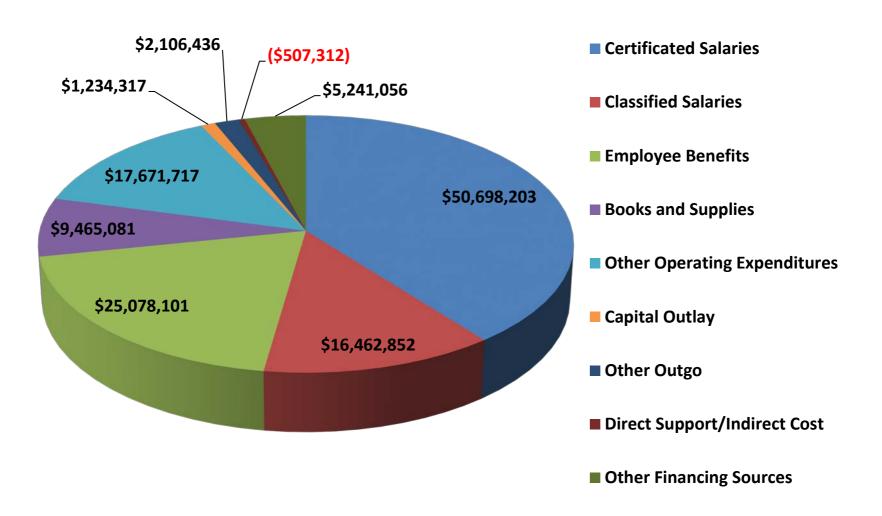

309 with an ADA of 10,857.59 (96%).
- The unduplicated count of students is 81.17%
- The Indirect cost rate of 8.52% has been applied to all programs.
- All categorical programs are expected to operate within their revenues.

### **EXPENSES**

- CSEA, CAPS, and PASA have a three year collective bargaining tentative agreement expiring on June 30, 2017.
- PEA has a three year collective bargaining agreement expiring on June 30, 2017 with annual reopeners for salary and benefits.
- Step and Column is built into the salaries for 2014-15 and is not a separate line item
- A proposed Local Control Accountability Plan is estimated at \$15,221,000.



# **BUDGET CHARTS**

### FY 2015-16 COMBINED GENERAL FUND REVENUES \$131,021,384



### FY 2015-16 COMBINED GENERAL FUND EXPENDITURES \$127,450,452



## FY 2015-16 UNRESTRICTED GENERAL FUND REVENUES \$75,301,838



## FY 2015-16 UNRESTRICTED GENERAL FUND EXPENDITURES \$76,539,964



### FY 2015-16 RESTRICTED GENERAL FUND REVENUES \$55,719,546



## FY 2015-16 RESTRICTED GENERAL FUND EXPENDITURES \$50,910,487





# Multi-Year Projection Budget Development

|                                                                                  |                        | Projected Year               | %