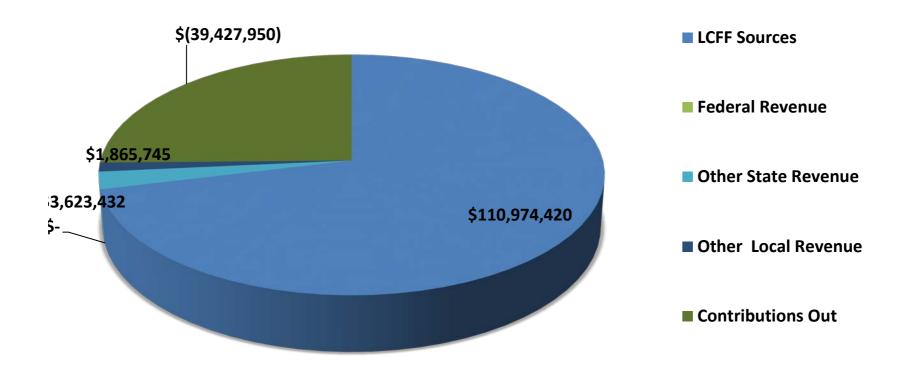

|
| \$ \$                     | \$ 25,104,137<br>\$ 16,834,542<br>\$ 8,269,595<br>\$ 3,571,638 | \$ 25,104,137 \$ \$ 16,834,542 \$ \$ 8,269,595 \$  \$ 3,571,638 43.19%  \$ 20,406,180 \$ \$ 90,523,779 \$ \$ 111,432,539 \$ | 11,121.78 | \$ 25,104,137 \$ 25,181,125 \$ \$ \$ 16,834,542 \$ 20,406,180 \$ \$ 8,269,595 \$ 4,774,945 \$ \$ \$ 3,571,638 \$ 43.19% \$ 66.12% \$ \$ 20,406,180 \$ \$ \$ 143.19% \$ 66.12% \$ \$ \$ 111,432,539 \$ 116,228,945 \$ \$ |

# **BUDGET CHARTS**

## FY 2017-18 COMBINED GENERAL FUND EXPENDITURES \$144,184,478



## FY 2017-18 COMBINED GENERAL FUND REVENUES \$136,299,075



## FY 2017-18 UNRESTRICTED GENERAL FUND REVENUES \$77,035,647



# FY 2017-18 UNRESTRICTED GENERAL FUND EXPENDITURES \$80,882,144



## FY 2017-18 RESTRICTED GENERAL FUND REVENUES \$56,263,428



# FY 2017-18 RESTRICTED GENERAL FUND EXPENDITURES \$63,302,334



# Multi-Year Projection Budget Development

| Projected Year % %  Totals Change 2018-19 Change Object (Form 011) (Cols. C-A/A) Projection (Cols. E-C/C)