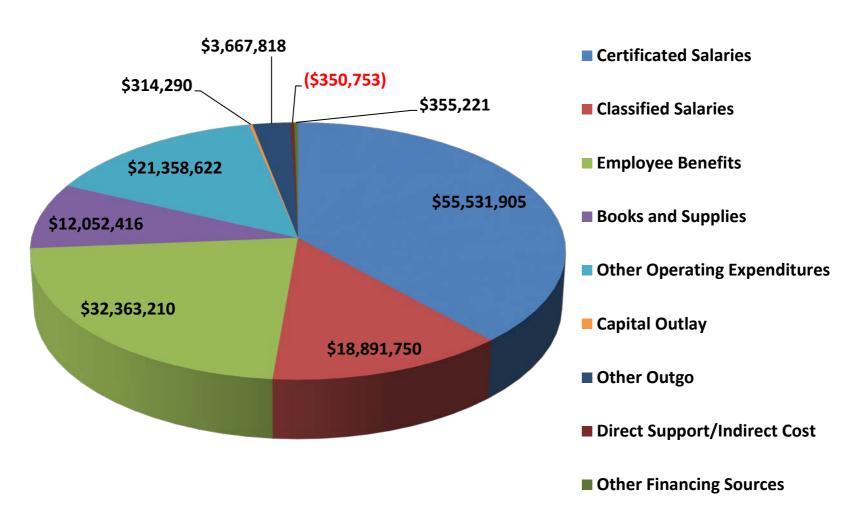

|           | 26.31%                                                                                                                                                                                                                  |
| \$ \$                     | \$ 25,104,137<br>\$ 16,834,542<br>\$ 8,269,595<br>\$ 3,571,638 | \$ 25,104,137 \$ \$ 16,834,542 \$ \$ 8,269,595 \$  \$ 3,571,638 43.19%  \$ 20,406,180 \$ \$ 90,523,779 \$ \$ 111,432,539 \$ | 11,121.78 | \$ 25,104,137 \$ 25,181,125 \$ \$ \$ 16,834,542 \$ 20,406,180 \$ \$ 8,269,595 \$ 4,774,945 \$ \$ \$ 3,571,638 \$ 43.19% \$ 66.12% \$ \$ 20,406,180 \$ \$ \$ 143.19% \$ 66.12% \$ \$ \$ 111,432,539 \$ 116,228,945 \$ \$ |

# **BUDGET CHARTS**

## FY 2017-18 COMBINED GENERAL FUND EXPENDITURES \$144,184,478



## FY 2017-18 COMBINED GENERAL FUND REVENUES \$136,299,075



## FY 2017-18 UNRESTRICTED GENERAL FUND REVENUES \$77,035,647



# FY 2017-18 UNRESTRICTED GENERAL FUND EXPENDITURES \$80,882,144



## FY 2017-18 RESTRICTED GENERAL FUND REVENUES \$56,263,428



# FY 2017-18 RESTRICTED GENERAL FUND EXPENDITURES \$63,302,334



# Multi-Year Projection Budget Development

| Projected Year % %  Totals Change 2018-19 Change Object (Form 011) (Cols. C-A/A) Projection (Cols. E-C/C)