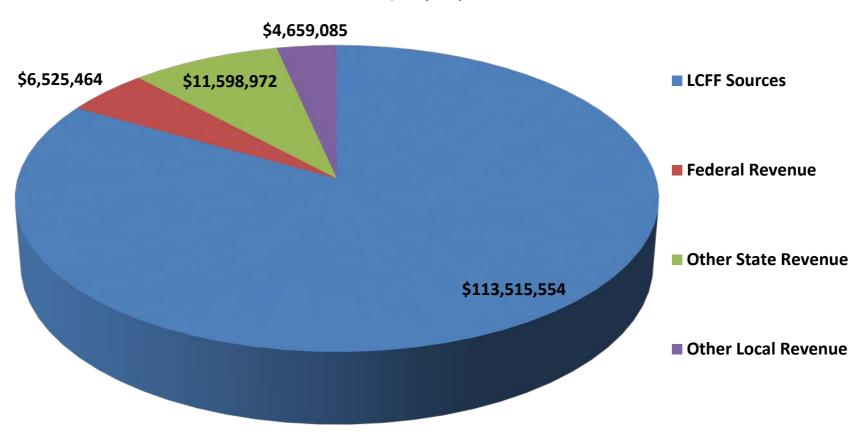

|
| \$ \$                     | \$ 25,104,137<br>\$ 16,834,542<br>\$ 8,269,595<br>\$ 3,571,638 | \$ 25,104,137 \$ \$ 16,834,542 \$ \$ 8,269,595 \$  \$ 3,571,638 43.19%  \$ 20,406,180 \$ \$ 90,523,779 \$ \$ 111,432,539 \$ | 11,121.78 | \$ 25,104,137 \$ 25,181,125 \$ \$ \$ 16,834,542 \$ 20,406,180 \$ \$ 8,269,595 \$ 4,774,945 \$ \$ \$ 3,571,638 \$ 43.19% \$ 66.12% \$ \$ 20,406,180 \$ \$ \$ 143.19% \$ 66.12% \$ \$ \$ 111,432,539 \$ 116,228,945 \$ \$ |

# **BUDGET CHARTS**

## FY 2017-18 COMBINED GENERAL FUND EXPENDITURES \$144,184,478



## FY 2017-18 COMBINED GENERAL FUND REVENUES \$136,299,075



## FY 2017-18 UNRESTRICTED GENERAL FUND REVENUES \$77,035,647



# FY 2017-18 UNRESTRICTED GENERAL FUND EXPENDITURES \$80,882,144



## FY 2017-18 RESTRICTED GENERAL FUND REVENUES \$56,263,428



# FY 2017-18 RESTRICTED GENERAL FUND EXPENDITURES \$63,302,334



# Multi-Year Projection Budget Development

| Projected Year % %  Totals Change 2018-19 Change Object (Form 011) (Cols. C-A/A) Projection (Cols. E-C/C)