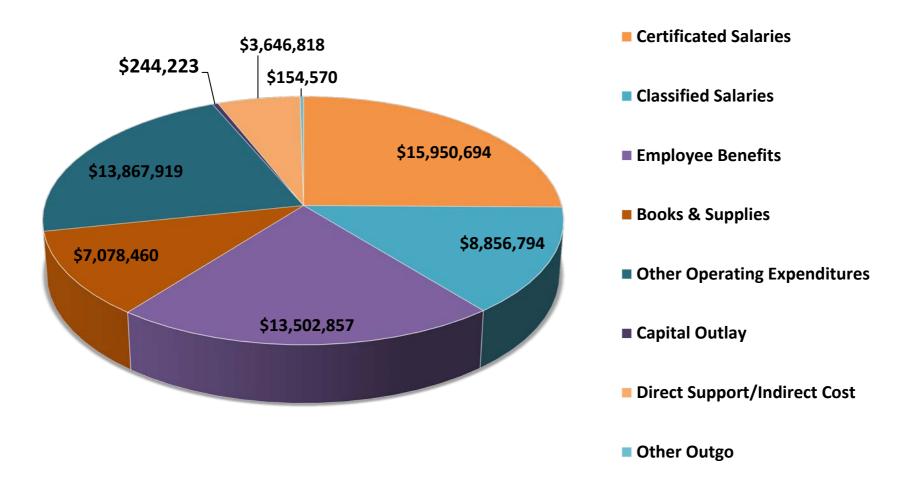

br>\$ 8,269,595<br>\$ 3,571,638 | \$ 25,104,137 \$ \$ 16,834,542 \$ \$ 8,269,595 \$  \$ 3,571,638 43.19%  \$ 20,406,180 \$ \$ 90,523,779 \$ \$ 111,432,539 \$ | 11,121.78 | \$ 25,104,137 \$ 25,181,125 \$ \$ \$ 16,834,542 \$ 20,406,180 \$ \$ 8,269,595 \$ 4,774,945 \$ \$ \$ 3,571,638 \$ 43.19% \$ 66.12% \$ \$ 20,406,180 \$ \$ \$ 143.19% \$ 66.12% \$ \$ \$ 111,432,539 \$ 116,228,945 \$ \$ |

# **BUDGET CHARTS**

## FY 2017-18 COMBINED GENERAL FUND EXPENDITURES \$144,184,478



## FY 2017-18 COMBINED GENERAL FUND REVENUES \$136,299,075



## FY 2017-18 UNRESTRICTED GENERAL FUND REVENUES \$77,035,647



# FY 2017-18 UNRESTRICTED GENERAL FUND EXPENDITURES \$80,882,144



## FY 2017-18 RESTRICTED GENERAL FUND REVENUES \$56,263,428



# FY 2017-18 RESTRICTED GENERAL FUND EXPENDITURES \$63,302,334



# Multi-Year Projection Budget Development

| Projected Year % %  Totals Change 2018-19 Change Object (Form 011) (Cols. C-A/A) Projection (Cols. E-C/C)