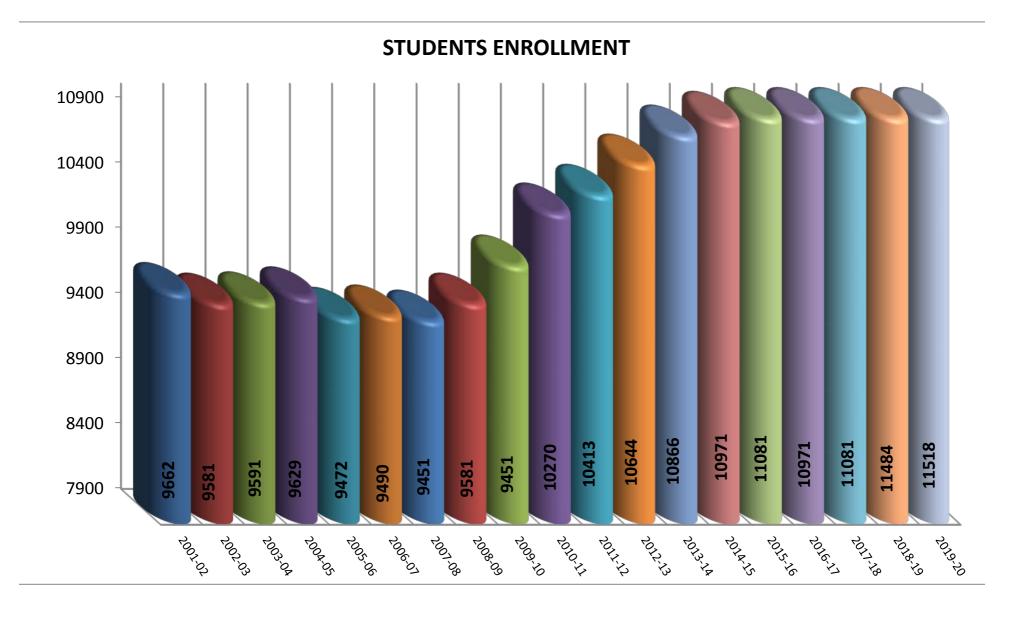

# Enrollment Time Series

The school district serves over 11,484 students in Kindergarten through twelfth grade. The district has also been able to provide our community with an outstanding public preschool program and award-winning adult education school.