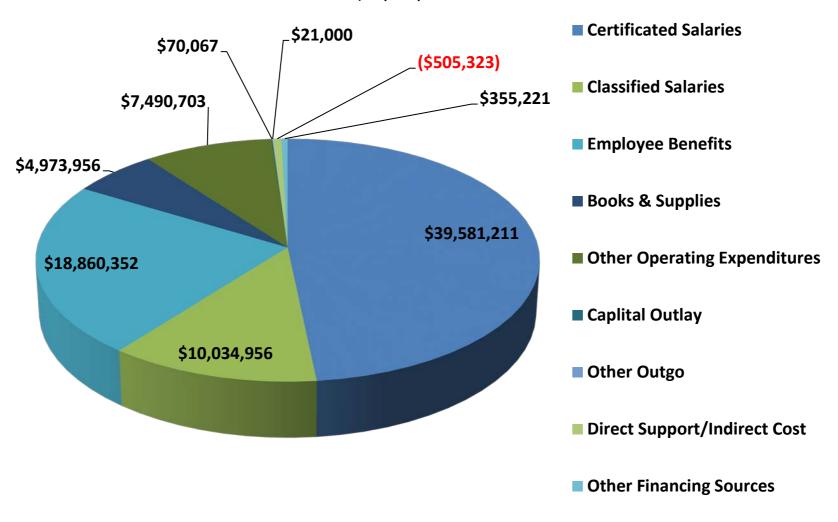

|
| \$ \$                     | \$ 25,104,137<br>\$ 16,834,542<br>\$ 8,269,595<br>\$ 3,571,638 | \$ 25,104,137 \$ \$ 16,834,542 \$ \$ 8,269,595 \$  \$ 3,571,638 43.19%  \$ 20,406,180 \$ \$ 90,523,779 \$ \$ 111,432,539 \$ | 11,121.78 | \$ 25,104,137 \$ 25,181,125 \$ \$ \$ 16,834,542 \$ 20,406,180 \$ \$ 8,269,595 \$ 4,774,945 \$ \$ \$ 3,571,638 \$ 43.19% \$ 66.12% \$ \$ 20,406,180 \$ \$ \$ 143.19% \$ 66.12% \$ \$ \$ 111,432,539 \$ 116,228,945 \$ \$ |

# **BUDGET CHARTS**

## FY 2017-18 COMBINED GENERAL FUND EXPENDITURES \$144,184,478



## FY 2017-18 COMBINED GENERAL FUND REVENUES \$136,299,075



## FY 2017-18 UNRESTRICTED GENERAL FUND REVENUES \$77,035,647



# FY 2017-18 UNRESTRICTED GENERAL FUND EXPENDITURES \$80,882,144



## FY 2017-18 RESTRICTED GENERAL FUND REVENUES \$56,263,428



# FY 2017-18 RESTRICTED GENERAL FUND EXPENDITURES \$63,302,334



# Multi-Year Projection Budget Development

| Projected Year % %  Totals Change 2018-19 Change Object (Form 011) (Cols. C-A/A) Projection (Cols. E-C/C)