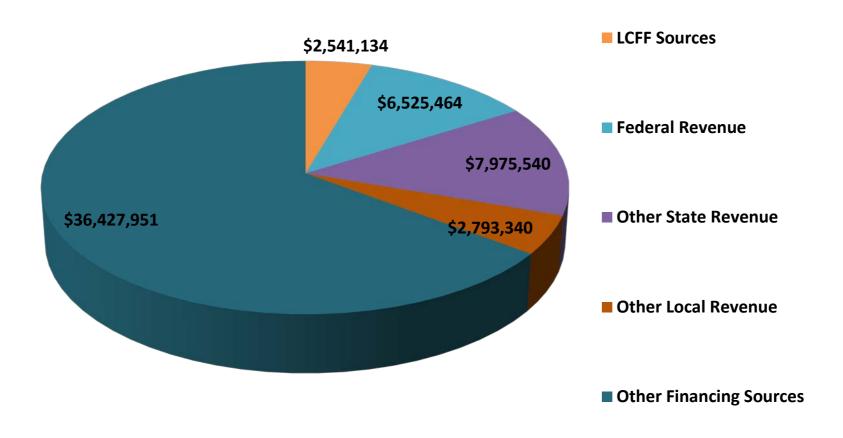

|
| \$ \$                     | \$ 25,104,137<br>\$ 16,834,542<br>\$ 8,269,595<br>\$ 3,571,638 | \$ 25,104,137 \$ \$ 16,834,542 \$ \$ 8,269,595 \$  \$ 3,571,638 43.19%  \$ 20,406,180 \$ \$ 90,523,779 \$ \$ 111,432,539 \$ | 11,121.78 | \$ 25,104,137 \$ 25,181,125 \$ \$ \$ 16,834,542 \$ 20,406,180 \$ \$ 8,269,595 \$ 4,774,945 \$ \$ \$ 3,571,638 \$ 43.19% \$ 66.12% \$ \$ 20,406,180 \$ \$ \$ 143.19% \$ 66.12% \$ \$ \$ 111,432,539 \$ 116,228,945 \$ \$ |

# **BUDGET CHARTS**

## FY 2017-18 COMBINED GENERAL FUND EXPENDITURES \$144,184,478



## FY 2017-18 COMBINED GENERAL FUND REVENUES \$136,299,075



## FY 2017-18 UNRESTRICTED GENERAL FUND REVENUES \$77,035,647



# FY 2017-18 UNRESTRICTED GENERAL FUND EXPENDITURES \$80,882,144



## FY 2017-18 RESTRICTED GENERAL FUND REVENUES \$56,263,428



# FY 2017-18 RESTRICTED GENERAL FUND EXPENDITURES \$63,302,334



# Multi-Year Projection Budget Development

| Projected Year % %  Totals Change 2018-19 Change Object (Form 011) (Cols. C-A/A) Projection (Cols. E-C/C)