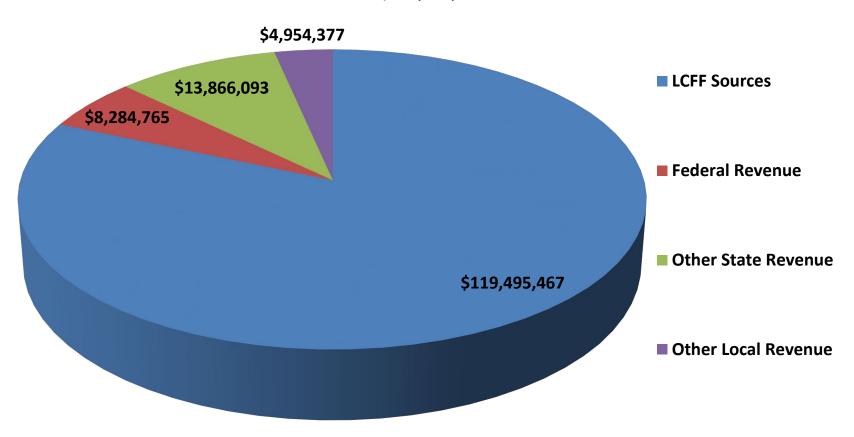

ter<br>than 3% of total<br>GF expenditures |

<sup>\*</sup>The Governor's January Proposal proposes using approximately \$700 million of one-time non-Prop. 98 funds to reduce the employer portion of the CalSTRS rates by 1% in 2019-20 and by 1% in 2020-21, thereby slowing down the statutory rate increases.

In addition, LEAs should take into consideration any local statutory adjustments that may affect their budget, such as minimum wage adjustments.

# **BUDGET CHARTS**

# FY 2018-19 UNRESTRICTED GENERAL FUND REVENUES \$81,892,336



## FY 2018-19 UNRESTRICTED GENERAL FUND EXPENDITURES \$85,998,890



### FY 2018-19 RESTRICTED GENERAL FUND REVENUES \$64,708,366



## FY 2018-19 RESTRICTED GENERAL FUND EXPENDITURES \$70,382,000



### FY 2018-19 COMBINED GENERAL FUND REVENUES \$146,600,702



## FY 2018-19 COMBINED GENERAL FUND EXPENDITURES \$156,380,890



# **Multi-Year Projection**

|                                                                                                        |                      |                   |                      |                                         |                      | -                 |
|--------------------------------------------------------------------------------------------------------|----------------------|-------------------|----------------------|-----------------------------------------|----------------------|-------------------|
|                                                                                                        |                      | Projected Year    | %                    |