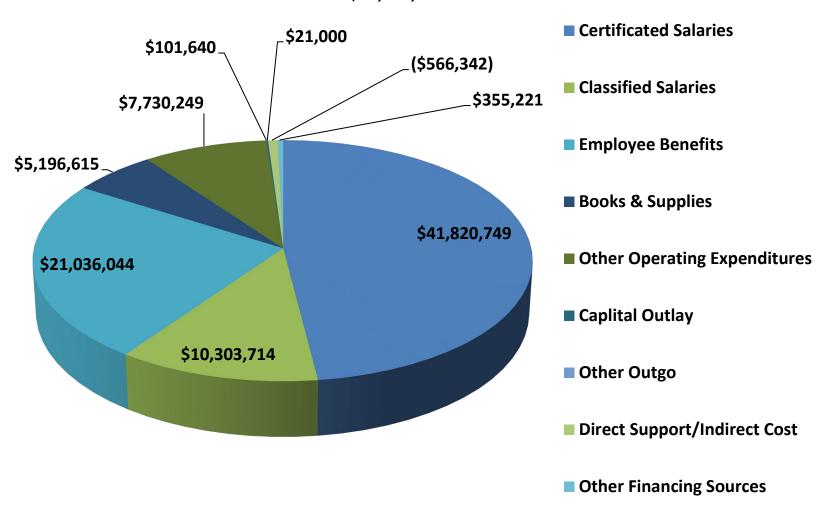

19, the minimum 3% RRMA contribution is required in 2018-19. | Greater of:<br>Lesser of 3%<br>or 2014-15<br>amount or 2% | Equal or greater<br>than 3% of total<br>GF expenditures | Equal or greater<br>than 3% of total<br>GF expenditures |

<sup>\*</sup>The Governor's January Proposal proposes using approximately \$700 million of one-time non-Prop. 98 funds to reduce the employer portion of the CalSTRS rates by 1% in 2019-20 and by 1% in 2020-21, thereby slowing down the statutory rate increases.

In addition, LEAs should take into consideration any local statutory adjustments that may affect their budget, such as minimum wage adjustments.

# **BUDGET CHARTS**

# FY 2018-19 UNRESTRICTED GENERAL FUND REVENUES \$81,892,336



## FY 2018-19 UNRESTRICTED GENERAL FUND EXPENDITURES \$85,998,890



### FY 2018-19 RESTRICTED GENERAL FUND REVENUES \$64,708,366



## FY 2018-19 RESTRICTED GENERAL FUND EXPENDITURES \$70,382,000



### FY 2018-19 COMBINED GENERAL FUND REVENUES \$146,600,702



## FY 2018-19 COMBINED GENERAL FUND EXPENDITURES \$156,380,890



# **Multi-Year Projection**

|                                                                                                        |                      |                   |                      |                                         |                      | -                 |
|--------------------------------------------------------------------------------------------------------|----------------------|-------------------|----------------------|-----------------------------------------|----------------------|--------------