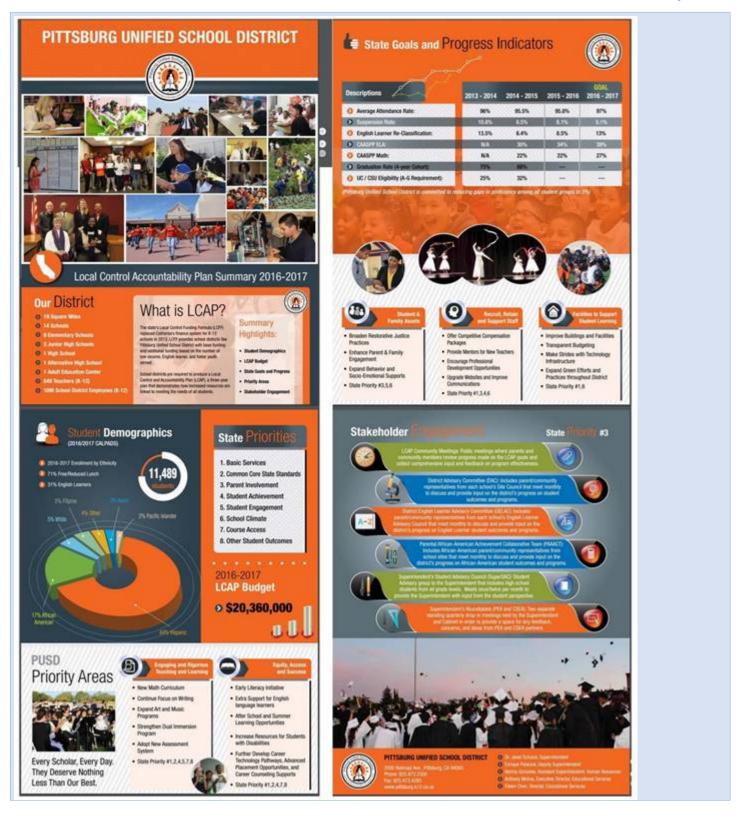

## Overview

The Pittsburg Unified School District is a K-12 district that serves the community of Pittsburg, California. The school system is committed to providing an excellent opportunity for all students to learn. Our district is approximately 50 minutes from Downtown San Francisco with a direct line on our Bay Area Transit System (BART). Our school community has a close relationship with Los Medanos Community College, which is located in the heart of Pittsburg. In addition, we have cooperative student teaching agreements with Alliant International University, Brandman University, Cal State Teach, California State University- East Bay, Dominican University of California, Fortune School of Education, Grand Canyon University, Holy Names University, National University, St. Mary's College of California, San Francisco State University, Touro University, University of Phoenix, and University of California-San Francisco.

The school district serves over 11,064 students in Kindergarten through twelfth grade. The district has also been able to provide our community with an outstanding public preschool program and award-winning adult education school.

The district is comprised of:

- 8 Elementary Schools
- 3 Junior High Schools
- 1 Comprehensive High School
- 1 Continuation High School
- Adult Education
- Independent Study and Alternative Learning Experiences
- Preschool Services

## LOCAL CONTROL FUNDING FORMULA