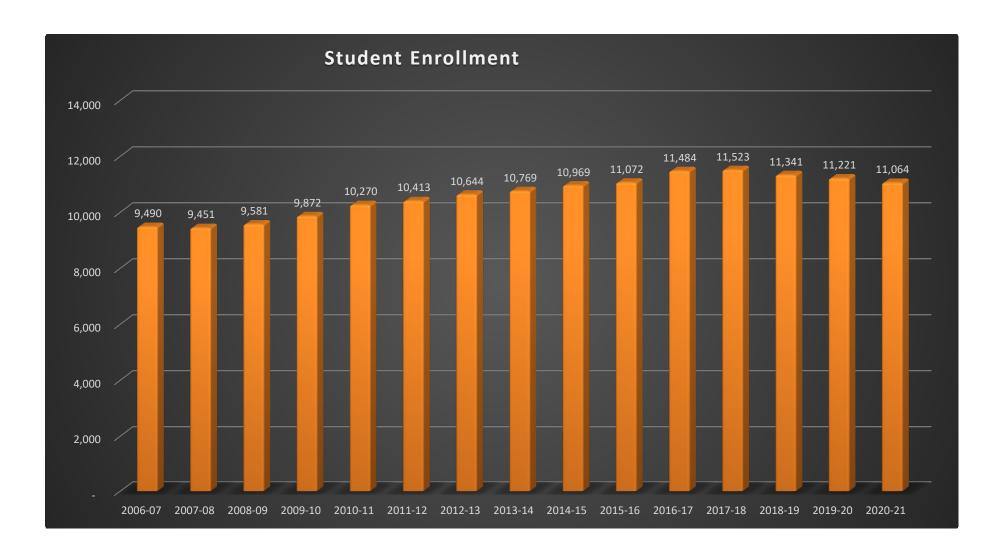

# Enrollment Time Series

The school district serves over 11,064 students in Kindergarten through twelfth grade. The district has also been able to provide our community with an outstanding public preschool program and award-winning adult education school.