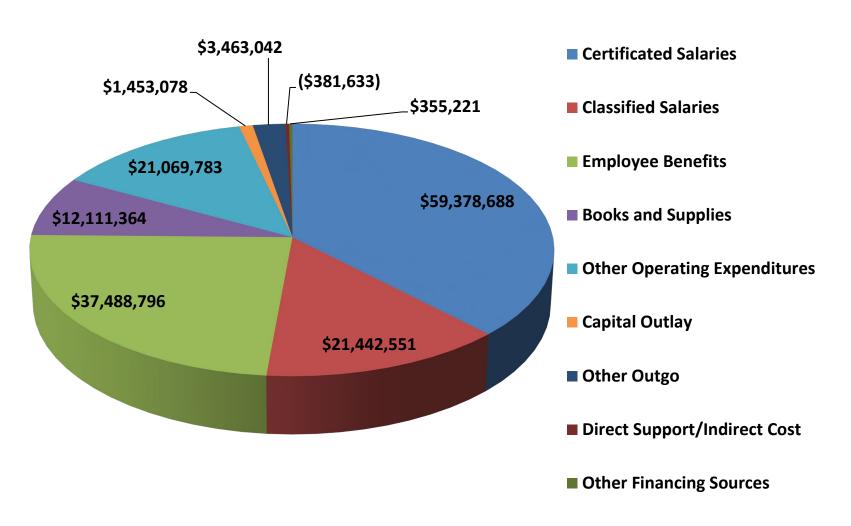

ernor's January Proposal proposes using approximately \$700 million of one-time non-Prop. 98 funds to reduce the employer portion of the CalSTRS rates by 1% in 2019-20 and by 1% in 2020-21, thereby slowing down the statutory rate increases.

In addition, LEAs should take into consideration any local statutory adjustments that may affect their budget, such as minimum wage adjustments.

# **BUDGET CHARTS**

# FY 2018-19 UNRESTRICTED GENERAL FUND REVENUES \$81,892,336



## FY 2018-19 UNRESTRICTED GENERAL FUND EXPENDITURES \$85,998,890



### FY 2018-19 RESTRICTED GENERAL FUND REVENUES \$64,708,366



## FY 2018-19 RESTRICTED GENERAL FUND EXPENDITURES \$70,382,000



### FY 2018-19 COMBINED GENERAL FUND REVENUES \$146,600,702



## FY 2018-19 COMBINED GENERAL FUND EXPENDITURES \$156,380,890



# **Multi-Year Projection**

|                                                                                                        |                      |                   |                      |                                         |                      | -                 |
|--------------------------------------------------------------------------------------------------------|----------------------|-------------------|----------------------|-----------------------------------------|----------------------|-------------------|
|                                                                                                        |                      | Projected Year    | %                    |                                         | %                    |