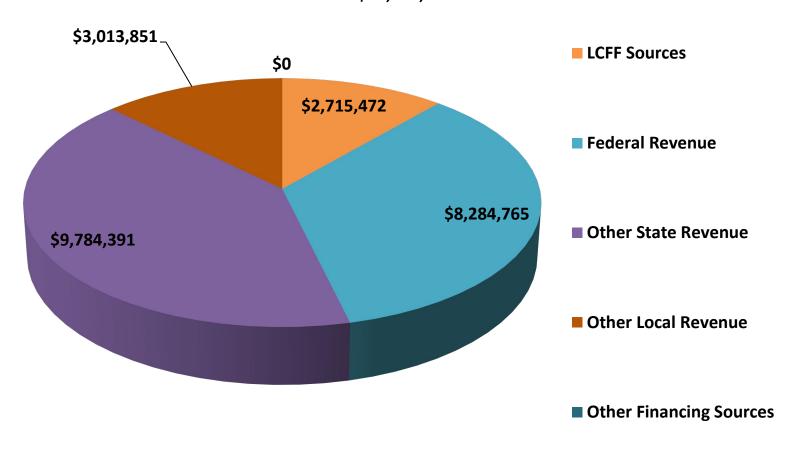

reater of:<br>Lesser of 3%<br>or 2014-15<br>amount or 2% | Equal or greater<br>than 3% of total<br>GF expenditures | Equal or greater<br>than 3% of total<br>GF expenditures |

<sup>\*</sup>The Governor's January Proposal proposes using approximately \$700 million of one-time non-Prop. 98 funds to reduce the employer portion of the CalSTRS rates by 1% in 2019-20 and by 1% in 2020-21, thereby slowing down the statutory rate increases.

In addition, LEAs should take into consideration any local statutory adjustments that may affect their budget, such as minimum wage adjustments.

# **BUDGET CHARTS**

# FY 2018-19 UNRESTRICTED GENERAL FUND REVENUES \$81,892,336



## FY 2018-19 UNRESTRICTED GENERAL FUND EXPENDITURES \$85,998,890



### FY 2018-19 RESTRICTED GENERAL FUND REVENUES \$64,708,366



## FY 2018-19 RESTRICTED GENERAL FUND EXPENDITURES \$70,382,000



### FY 2018-19 COMBINED GENERAL FUND REVENUES \$146,600,702



## FY 2018-19 COMBINED GENERAL FUND EXPENDITURES \$156,380,890



# **Multi-Year Projection**

|                                                                                                        |                      |                   |                      |                                         |                      | -                 |
|--------------------------------------------------------------------------------------------------------|----------------------|-------------------|----------------------|-----------------------------------------|----------------------|-------------------|
|