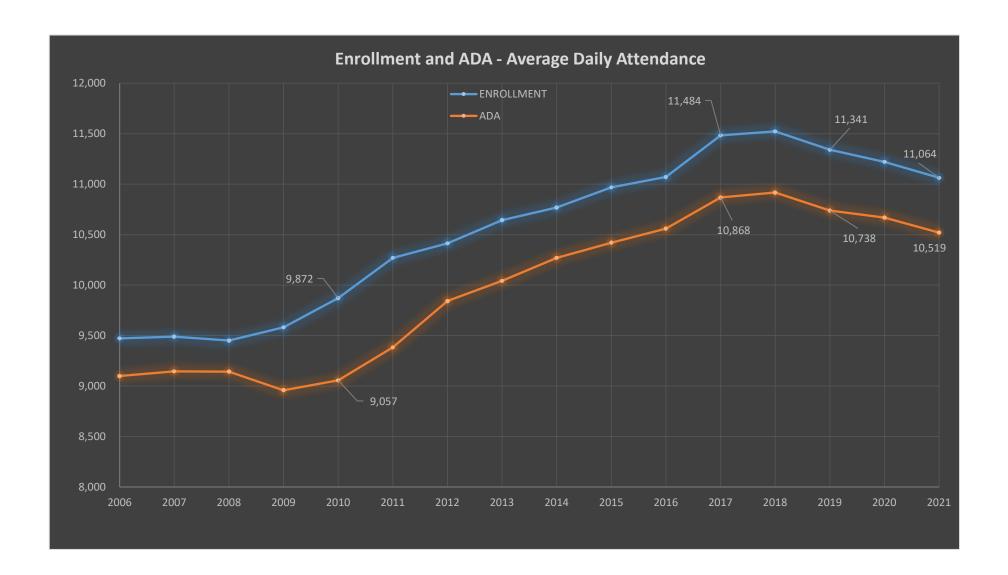

ho Medanos Junior High
Todd Whitmire, Pittsburg High School
Brian Wilson, Black Diamond High School
Paul Shatswell. Adult Education

## Vice Principals

Vacant, Foothill Elementary
Hue Phan, Heights Elementary
Staci Belleci, Highlands Elementary
Mia Flores, Los Medanos Elementary
Cecilla Valdez, Marina Elementary
Joanne Ireland, Parkside Elementary
Jeannine Manguiat, Stoneman Elementary
Kenny Winkler, Willow Cove Elementary
Martha Campos-Lopez, Hillview Junior High
Phil Lucido, Hillview Junior High
Paula McNally, MLK Jr. Junior High
Samantha Wallace, MLK Jr. Junior High
Felicia Bridges, Rancho Medanos Junior High
Kimberly Murray, Rancho Medanos Junior High
David Sauceda, Black Diamond High School
Danny Lockwood, Adult Education



# Enrollment Time Series



## **Enrollment Projections**





## LOCAL CONTROL FUNDING FORMULA

### **LCFF Calculator Universal Assumptions**

Pittsburg Unified (61788) - PUSD Second Interim 2018/19

LEA: **Pittsburg Unified** 

District

61788 5 digit District code or 7 digit School code (from the CDS code)

Yes Did the CDS code exist in 2012-13? (for calculation of EPA only)

2013-14 First LCFF certification year (clears prior years on the Calculator tab)

Projection

Title:

PUSD Second Interim 2018/19

Projection Date:

03/04/19

| Statutory C | OLA & | Augmentation |
|-------------|-------|--------------|
|-------------|-------|--------------|

(prefilled as calculated by the Department of Finance, DOF) Statutory COLA

Augmentation

## **LCFF Gap Closed Percentage**

(prefilled as calculated by the Department of Finance, DOF)

## Statewide 9