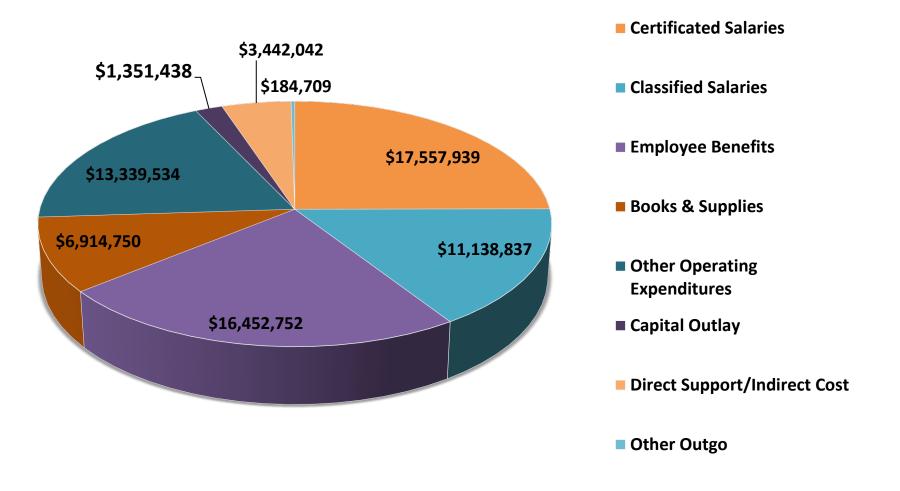

greater<br>than 3% of total<br>GF expenditures | Equal or greater<br>than 3% of total<br>GF expenditures |

<sup>\*</sup>The Governor's January Proposal proposes using approximately \$700 million of one-time non-Prop. 98 funds to reduce the employer portion of the CalSTRS rates by 1% in 2019-20 and by 1% in 2020-21, thereby slowing down the statutory rate increases.

In addition, LEAs should take into consideration any local statutory adjustments that may affect their budget, such as minimum wage adjustments.

# **BUDGET CHARTS**

# FY 2018-19 UNRESTRICTED GENERAL FUND REVENUES \$81,892,336



## FY 2018-19 UNRESTRICTED GENERAL FUND EXPENDITURES \$85,998,890



### FY 2018-19 RESTRICTED GENERAL FUND REVENUES \$64,708,366



## FY 2018-19 RESTRICTED GENERAL FUND EXPENDITURES \$70,382,000



### FY 2018-19 COMBINED GENERAL FUND REVENUES \$146,600,702



## FY 2018-19 COMBINED GENERAL FUND EXPENDITURES \$156,380,890



# **Multi-Year Projection**

|                                                                                                        |                      |                   |                      |                                         |                      | -                 |
|--------------------------------------------------------------------------------------------------------|----------------------|-------------------|----------------------|-----------------------------------------|----------------------|-------------------|
|                                                                                                        |