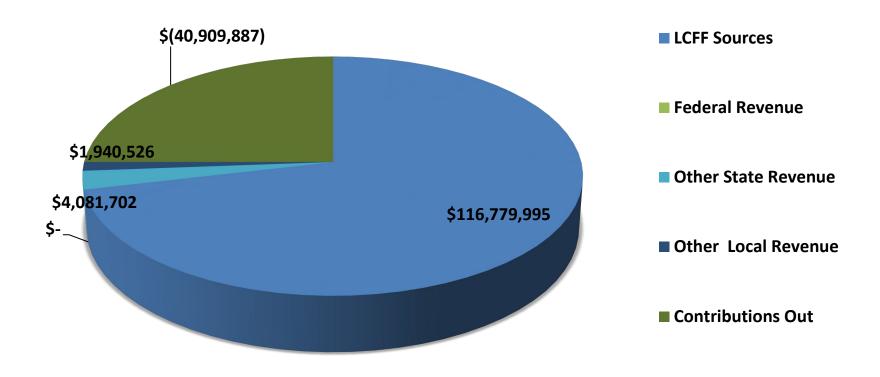

is 2019-20.  If district received Prop. 51 funds in 2017- 18 or 2018-19, the minimum 3% RRMA contribution is required in 2018-19. | Greater of:<br>Lesser of 3%<br>or 2014-15<br>amount or 2% | Equal or greater<br>than 3% of total<br>GF expenditures | Equal or greater<br>than 3% of total<br>GF expenditures |

<sup>\*</sup>The Governor's January Proposal proposes using approximately \$700 million of one-time non-Prop. 98 funds to reduce the employer portion of the CalSTRS rates by 1% in 2019-20 and by 1% in 2020-21, thereby slowing down the statutory rate increases.

In addition, LEAs should take into consideration any local statutory adjustments that may affect their budget, such as minimum wage adjustments.

# **BUDGET CHARTS**

# FY 2018-19 UNRESTRICTED GENERAL FUND REVENUES \$81,892,336



## FY 2018-19 UNRESTRICTED GENERAL FUND EXPENDITURES \$85,998,890



### FY 2018-19 RESTRICTED GENERAL FUND REVENUES \$64,708,366



## FY 2018-19 RESTRICTED GENERAL FUND EXPENDITURES \$70,382,000



### FY 2018-19 COMBINED GENERAL FUND REVENUES \$146,600,702



## FY 2018-19 COMBINED GENERAL FUND EXPENDITURES \$156,380,890



# **Multi-Year Projection**

|                                                                                                        |                      |                   |                      |                                         |                      | -                 |
|--------------------------------------------------------------------------------------------------------|----------------------|-------------------|----------------------|----------