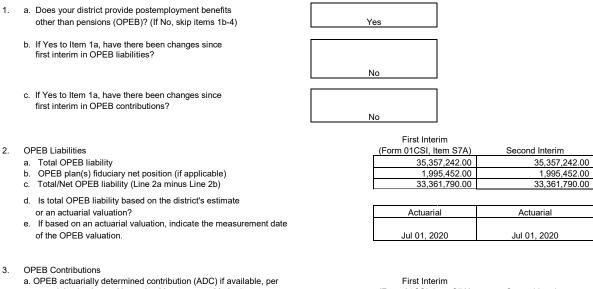

end of the commitment period, or are they one-time sources?
- 2. No Funding sources will not decrease or expire prior to the end of the commitment period, and one-time funds are not being used for long-term commitment.

Explanation: (Required if Yes)

### S7. Unfunded Liabilities

Identify any changes in estimates for unfunded liabilities since first interim projections, and indicate whether the changes are the result of a new actuarial valuation.

#### S7A. Identification of the District's Estimated Unfunded Liability for Postemployment Benefits Other Than Pensions (OPEB)

DATA ENTRY: Click the appropriate button(s) for items 1a-1c, as applicable. First Interim data that exist (Form 01CSI, Item S7A) will be extracted; otherwise, enter First Interim and Second Interim data in items 2-4.



actuarial valuation or Alternative Measurement Method (Form 01CSI, Item S7A) Second Interim Current Year (2021-22) 5,671,861.00 5,671,861.00 1st Subsequent Year (2022-23) 5,671,861.00 5,671,861.00 2nd Subsequent Year (2023-24) 5,671,861.00 5,671,861.00 b. OPEB amount contributed (for this purpose, include premiums paid to a self-insurance fund) (Funds 01-70, objects 3701-3752) 4 000 000 74 00

| Current Year (2021-22)                                                            | 1,377,009.26 | 1,382,808.74 |
|-----------------------------------------------------------------------------------|--------------|--------------|
| 1st Subsequent Year (2022-23)                                                     | 1,377,009.26 | 1,382,808.74 |
| 2nd Subsequent Year (2023-24)