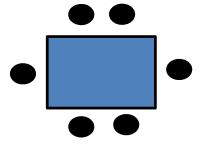

#### For each set of cards:

- 1) Show Pattern 1 card, ask: How many dots do you see? How did you figure that out?
- 2) Show Pattern 2 card, ask: How many dots do you see? How did you figure that out?
- 3) Show Pattern 3 card, ask: How many dots do you see? How did you figure that out?
- 4) Show all 3 cards, as: what do you notice about the different Pattern cards?
- 5) What do you think Pattern 4 will look like?
- 6) How many dots will be in Pattern 4? Pattern 5? 10?
- 7) Is there a rule to find any Pattern card? (if they do not come up with one)
- 8) How many dots do you think will be in Pattern 100?