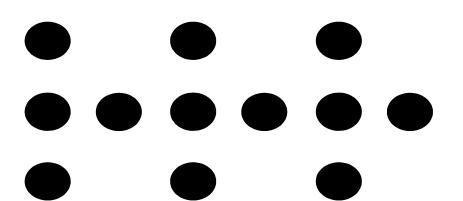

#### For each set of cards:

- 1) Show Pattern 1 card, ask: How many dots do you see? How did you figure that out?
- 2) Show Pattern 2 card, ask: How many dots do you see? How did you figure that out?
- 3) Show Pattern 3 card, ask: How many dots do you see? How did you figure that out?
- 4) Show all 3 cards, as: what do you notice about the different Pattern cards?
- 5) What do you think Pattern 4 will look like?
- 6) How many dots will be in Pattern 4? Pattern 5? 10?
- 7) Is there a rule to find any Pattern card? (if they do not come up with one)
- 8) How many dots do you think will be in Pattern 100?