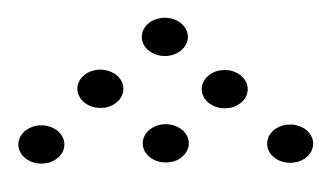

#### For each set of cards:

- 1) Show Pattern 1 card, ask: How many dots do you see? How did you figure that out?
- 2) Show Pattern 2 card, ask: How many dots do you see? How did you figure that out?
- 3) Show Pattern 3 card, ask: How many dots do you see? How did you figure that out?
- 4) Show all 3 cards, as: what do you notice about the different Pattern cards?
- 5) What do you think Pattern 4 will look like?
- 6) How many dots will be in Pattern 4? Pattern 5? 10?
- 7) Is there a rule to find any Pattern card? (if they do not come up with one)
- 8) How many dots do you think will be in Pattern 100?