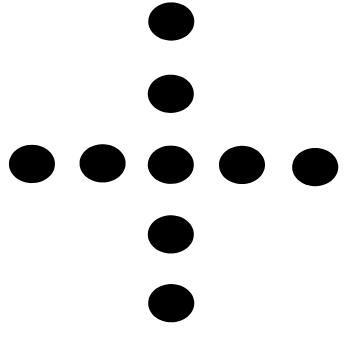

#### For each set of cards:

- 1) Show Pattern 1 card, ask: How many dots do you see? How did you figure that out?
- 2) Show Pattern 2 card, ask: How many dots do you see? How did you figure that out?
- 3) Show Pattern 3 card, ask: How many dots do you see? How did you figure that out?
- 4) Show all 3 cards, as: what do you notice about the different Pattern cards?
- 5) What do you think Pattern 4 will look like?
- 6) How many dots will be in Pattern 4? Pattern 5? 10?
- 7) Is there a rule to find any Pattern card? (if they do not come up with one)
- 8) How many dots do you think will be in Pattern 100?