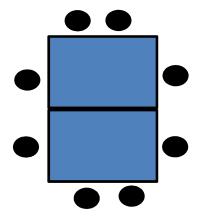

#### For each set of cards:

- 1) Show Pattern 1 card, ask: How many dots do you see? How did you figure that out?
- 2) Show Pattern 2 card, ask: How many dots do you see? How did you figure that out?
- 3) Show Pattern 3 card, ask: How many dots do you see? How did you figure that out?
- 4) Show all 3 cards, as: what do you notice about the different Pattern cards?
- 5) What do you think Pattern 4 will look like?
- 6) How many dots will be in Pattern 4? Pattern 5? 10?
- 7) Is there a rule to find any Pattern card? (if they do not come up with one)
- 8) How many dots do you think will be in Pattern 100?