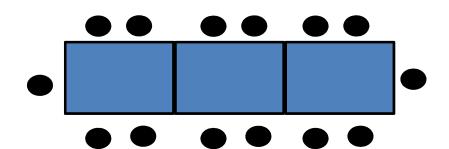

#### For each set of cards:

- 1) Show Pattern 1 card, ask: How many dots do you see? How did you figure that out?
- 2) Show Pattern 2 card, ask: How many dots do you see? How did you figure that out?
- 3) Show Pattern 3 card, ask: How many dots do you see? How did you figure that out?
- 4) Show all 3 cards, as: what do you notice about the different Pattern cards?
- 5) What do you think Pattern 4 will look like?
- 6) How many dots will be in Pattern 4? Pattern 5? 10?
- 7) Is there a rule to find any Pattern card? (if they do not come up with one)
- 8) How many dots do you think will be in Pattern 100?