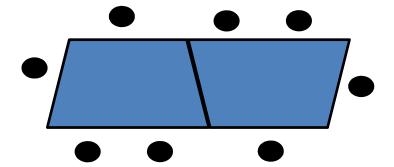

#### For each set of cards:

- 1) Show Pattern 1 card, ask: How many dots do you see? How did you figure that out?
- 2) Show Pattern 2 card, ask: How many dots do you see? How did you figure that out?
- 3) Show Pattern 3 card, ask: How many dots do you see? How did you figure that out?
- 4) Show all 3 cards, as: what do you notice about the different Pattern cards?
- 5) What do you think Pattern 4 will look like?
- 6) How many dots will be in Pattern 4? Pattern 5? 10?
- 7) Is there a rule to find any Pattern card? (if they do not come up with one)
- 8) How many dots do you think will be in Pattern 100?