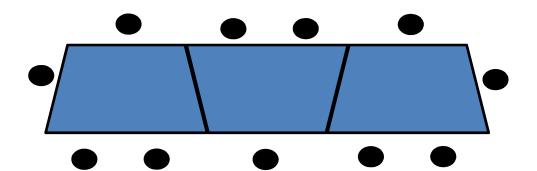

#### For each set of cards:

- 1) Show Pattern 1 card, ask: How many dots do you see? How did you figure that out?
- 2) Show Pattern 2 card, ask: How many dots do you see? How did you figure that out?
- 3) Show Pattern 3 card, ask: How many dots do you see? How did you figure that out?
- 4) Show all 3 cards, as: what do you notice about the different Pattern cards?
- 5) What do you think Pattern 4 will look like?
- 6) How many dots will be in Pattern 4? Pattern 5? 10?
- 7) Is there a rule to find any Pattern card? (if they do not come up with one)
- 8) How many dots do you think will be in Pattern 100?