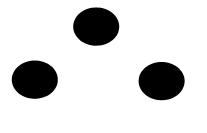

#### For each set of cards:

- 1) Show Pattern 1 card, ask: How many dots do you see? How did you figure that out?
- 2) Show Pattern 2 card, ask: How many dots do you see? How did you figure that out?
- 3) Show Pattern 3 card, ask: How many dots do you see? How did you figure that out?
- 4) Show all 3 cards, as: what do you notice about the different Pattern cards?
- 5) What do you think Pattern 4 will look like?
- 6) How many dots will be in Pattern 4? Pattern 5? 10?
- 7) Is there a rule to find any Pattern card? (if they do not come up with one)
- 8) How many dots do you think will be in Pattern 100?