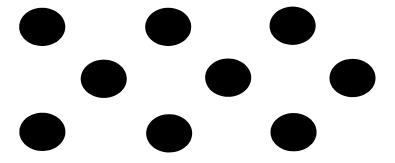

#### For each set of cards:

- 1) Show Pattern 1 card, ask: How many dots do you see? How did you figure that out?
- 2) Show Pattern 2 card, ask: How many dots do you see? How did you figure that out?
- 3) Show Pattern 3 card, ask: How many dots do you see? How did you figure that out?
- 4) Show all 3 cards, as: what do you notice about the different Pattern cards?
- 5) What do you think Pattern 4 will look like?
- 6) How many dots will be in Pattern 4? Pattern 5? 10?
- 7) Is there a rule to find any Pattern card? (if they do not come up with one)
- 8) How many dots do you think will be in Pattern 100?