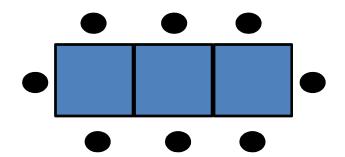

#### For each set of cards:

- 1) Show Pattern 1 card, ask: How many dots do you see? How did you figure that out?
- 2) Show Pattern 2 card, ask: How many dots do you see? How did you figure that out?
- 3) Show Pattern 3 card, ask: How many dots do you see? How did you figure that out?
- 4) Show all 3 cards, as: what do you notice about the different Pattern cards?
- 5) What do you think Pattern 4 will look like?
- 6) How many dots will be in Pattern 4? Pattern 5? 10?
- 7) Is there a rule to find any Pattern card? (if they do not come up with one)
- 8) How many dots do you think will be in Pattern 100?

Pattern 3

Pattern 2