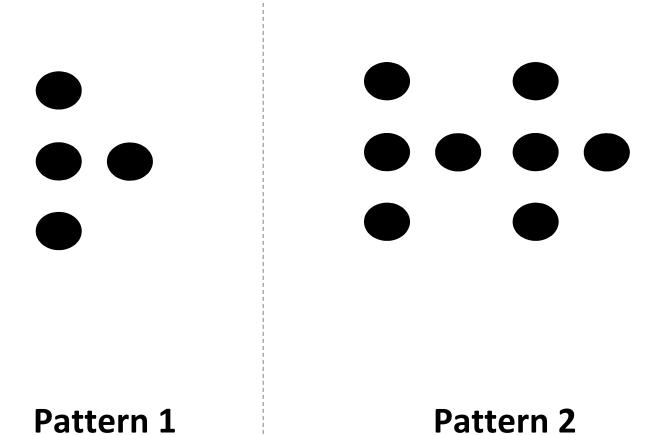

#### For each set of cards:

- 1) Show Pattern 1 card, ask: How many dots do you see? How did you figure that out?
- 2) Show Pattern 2 card, ask: How many dots do you see? How did you figure that out?
- 3) Show Pattern 3 card, ask: How many dots do you see? How did you figure that out?
- 4) Show all 3 cards, as: what do you notice about the different Pattern cards?
- 5) What do you think Pattern 4 will look like?
- 6) How many dots will be in Pattern 4? Pattern 5? 10?
- 7) Is there a rule to find any Pattern card? (if they do not come up with one)
- 8) How many dots do you think will be in Pattern 100?