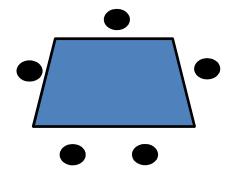

#### For each set of cards:

- 1) Show Pattern 1 card, ask: How many dots do you see? How did you figure that out?
- 2) Show Pattern 2 card, ask: How many dots do you see? How did you figure that out?
- 3) Show Pattern 3 card, ask: How many dots do you see? How did you figure that out?
- 4) Show all 3 cards, as: what do you notice about the different Pattern cards?
- 5) What do you think Pattern 4 will look like?
- 6) How many dots will be in Pattern 4? Pattern 5? 10?
- 7) Is there a rule to find any Pattern card? (if they do not come up with one)
- 8) How many dots do you think will be in Pattern 100?