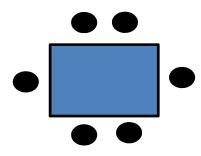

#### For each set of cards:

- 1) Show Pattern 1 card, ask: How many dots do you see? How did you figure that out?
- 2) Show Pattern 2 card, ask: How many dots do you see? How did you figure that out?
- 3) Show Pattern 3 card, ask: How many dots do you see? How did you figure that out?
- 4) Show all 3 cards, as: what do you notice about the different Pattern cards?
- 5) What do you think Pattern 4 will look like?
- 6) How many dots will be in Pattern 4? Pattern 5? 10?
- 7) Is there a rule to find any Pattern card? (if they do not come up with one)
- 8) How many dots do you think will be in Pattern 100?