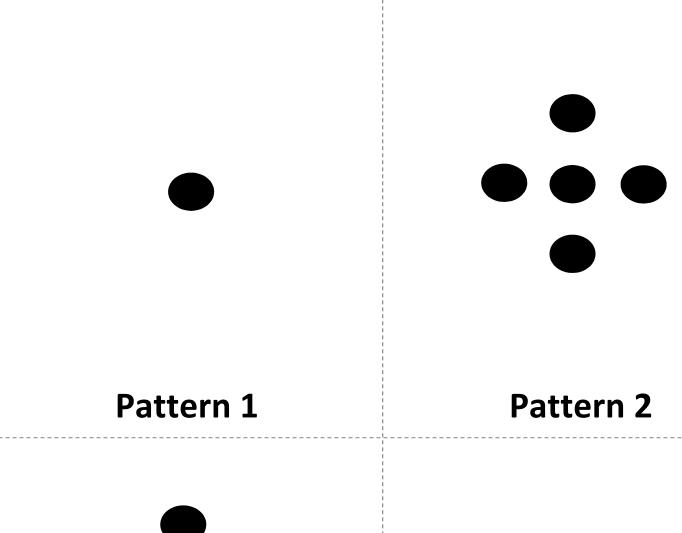

#### For each set of cards:

- 1) Show Pattern 1 card, ask: How many dots do you see? How did you figure that out?
- 2) Show Pattern 2 card, ask: How many dots do you see? How did you figure that out?
- 3) Show Pattern 3 card, ask: How many dots do you see? How did you figure that out?
- 4) Show all 3 cards, as: what do you notice about the different Pattern cards?
- 5) What do you think Pattern 4 will look like?
- 6) How many dots will be in Pattern 4? Pattern 5? 10?
- 7) Is there a rule to find any Pattern card? (if they do not come up with one)
- 8) How many dots do you think will be in Pattern 100?