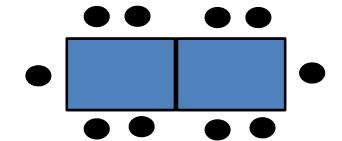

#### For each set of cards:

- 1) Show Pattern 1 card, ask: How many dots do you see? How did you figure that out?
- 2) Show Pattern 2 card, ask: How many dots do you see? How did you figure that out?
- 3) Show Pattern 3 card, ask: How many dots do you see? How did you figure that out?
- 4) Show all 3 cards, as: what do you notice about the different Pattern cards?
- 5) What do you think Pattern 4 will look like?
- 6) How many dots will be in Pattern 4? Pattern 5? 10?
- 7) Is there a rule to find any Pattern card? (if they do not come up with one)
- 8) How many dots do you think will be in Pattern 100?

#### Pattern 2