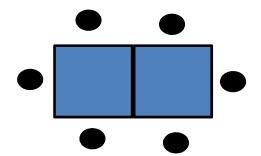

#### For each set of cards:

- 1) Show Pattern 1 card, ask: How many dots do you see? How did you figure that out?
- 2) Show Pattern 2 card, ask: How many dots do you see? How did you figure that out?
- 3) Show Pattern 3 card, ask: How many dots do you see? How did you figure that out?
- 4) Show all 3 cards, as: what do you notice about the different Pattern cards?
- 5) What do you think Pattern 4 will look like?
- 6) How many dots will be in Pattern 4? Pattern 5? 10?
- 7) Is there a rule to find any Pattern card? (if they do not come up with one)
- 8) How many dots do you think will be in Pattern 100?

#### Pattern 2