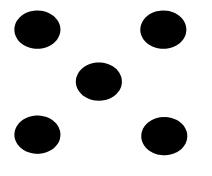

#### For each set of cards:

- 1) Show Pattern 1 card, ask: How many dots do you see? How did you figure that out?
- 2) Show Pattern 2 card, ask: How many dots do you see? How did you figure that out?
- 3) Show Pattern 3 card, ask: How many dots do you see? How did you figure that out?
- 4) Show all 3 cards, as: what do you notice about the different Pattern cards?
- 5) What do you think Pattern 4 will look like?
- 6) How many dots will be in Pattern 4? Pattern 5? 10?
- 7) Is there a rule to find any Pattern card? (if they do not come up with one)
- 8) How many dots do you think will be in Pattern 100?