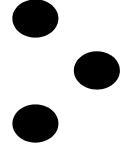

#### For each set of cards:

- 1) Show Pattern 1 card, ask: How many dots do you see? How did you figure that out?
- 2) Show Pattern 2 card, ask: How many dots do you see? How did you figure that out?
- 3) Show Pattern 3 card, ask: How many dots do you see? How did you figure that out?
- 4) Show all 3 cards, as: what do you notice about the different Pattern cards?
- 5) What do you think Pattern 4 will look like?
- 6) How many dots will be in Pattern 4? Pattern 5? 10?
- 7) Is there a rule to find any Pattern card? (if they do not come up with one)
- 8) How many dots do you think will be in Pattern 100?