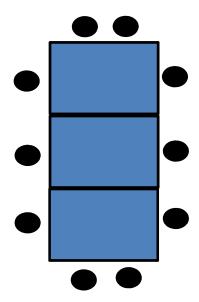

#### For each set of cards:

- 1) Show Pattern 1 card, ask: How many dots do you see? How did you figure that out?
- 2) Show Pattern 2 card, ask: How many dots do you see? How did you figure that out?
- 3) Show Pattern 3 card, ask: How many dots do you see? How did you figure that out?
- 4) Show all 3 cards, as: what do you notice about the different Pattern cards?
- 5) What do you think Pattern 4 will look like?
- 6) How many dots will be in Pattern 4? Pattern 5? 10?
- 7) Is there a rule to find any Pattern card? (if they do not come up with one)
- 8) How many dots do you think will be in Pattern 100?